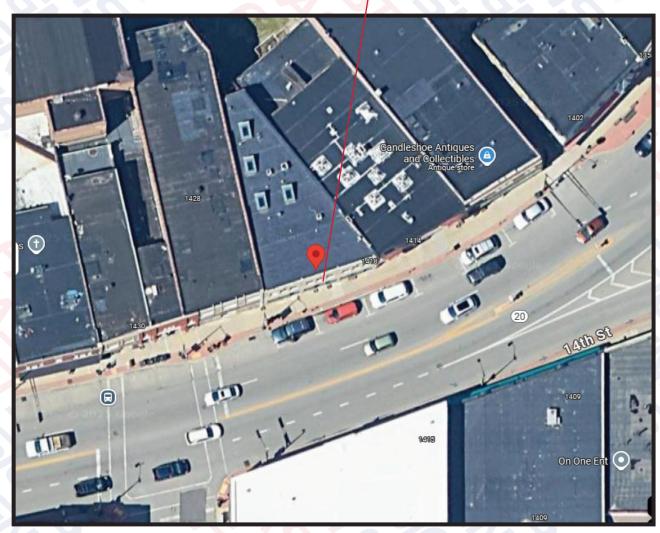

## Location of Sign

1422 Washington Ave-Overview

APPROVAL SIGNATURE HERE

Please sign & return drawing(s) to FASTSIGNS of Racine Signature below indicates approval of BOTH design and placement of sign(s)

X \_\_\_\_\_ Date: \_\_\_\_