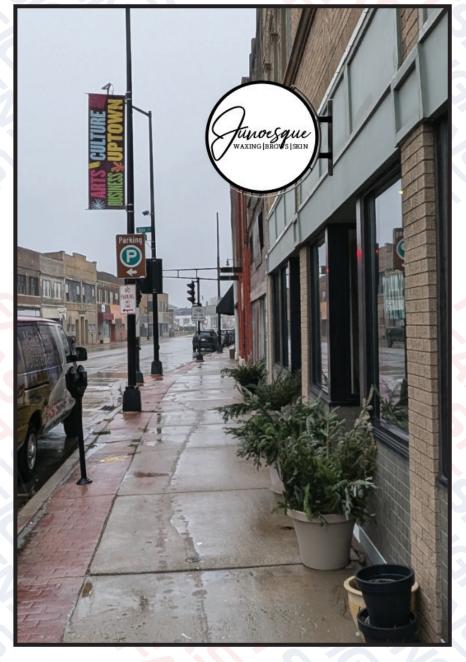

## Location of Sign

1422 Washington Ave-Overview

APPROVAL SIGNATURE HERE

Please sign & return drawing(s) to FASTSIGNS of Racine Signature below indicates approval of BOTH design and placement of sign(s)

X \_\_\_\_\_ Date: \_\_\_\_