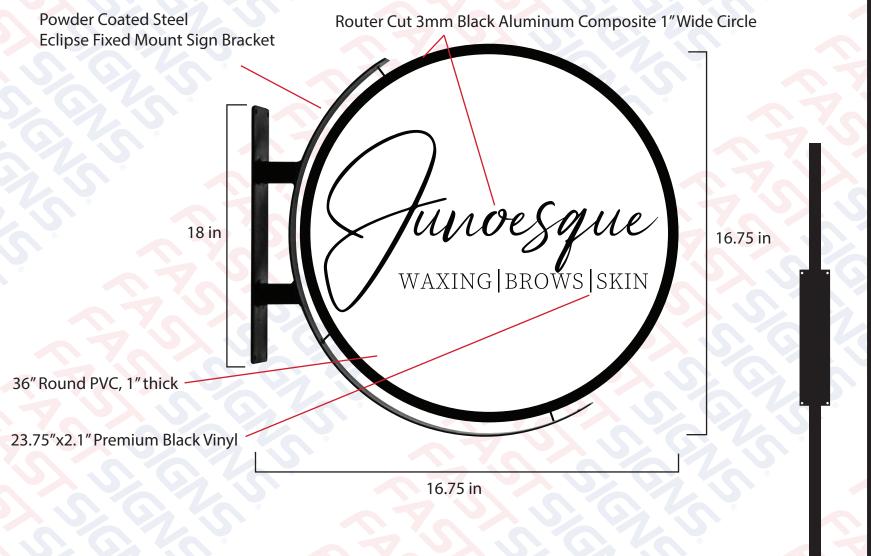

NOTES

Side View

APPROVAL SIGNATURE HERE Please sign & return drawing(s) to FASTSIGNS of Racine Signature below indicates approval of BOTH design and placement of sign(s)

**〈** \_\_\_\_\_ Date: \_\_\_\_

\*DRAWING IS NOT TO SCALE BUT IS PROPORTIONATE\*
PRINTED ARTWORK COLORS ARE NOT ALWAYS
REPRESENTATIVE OF FINAL PRODUCT COLORS. PLEASE
REFER TO SPECIFICATIONS OR CONTACT FASTSIGNS FOR
ADDITIONAL INFORMATION.

THIS DRAWING IS THE PROPERTY
OF FASTSIGNS OF RACINE.
THE BORROWER AGREES THAT IT
SHALL NOT BE REPRODUCED,
COPIED OR DUPLICATED IN ANY
WAY WITHOUT EXPRESS
WRITTEN PERMISSION.

1422 Washington Ave

Please sign & r
Signature below indicates
HERE