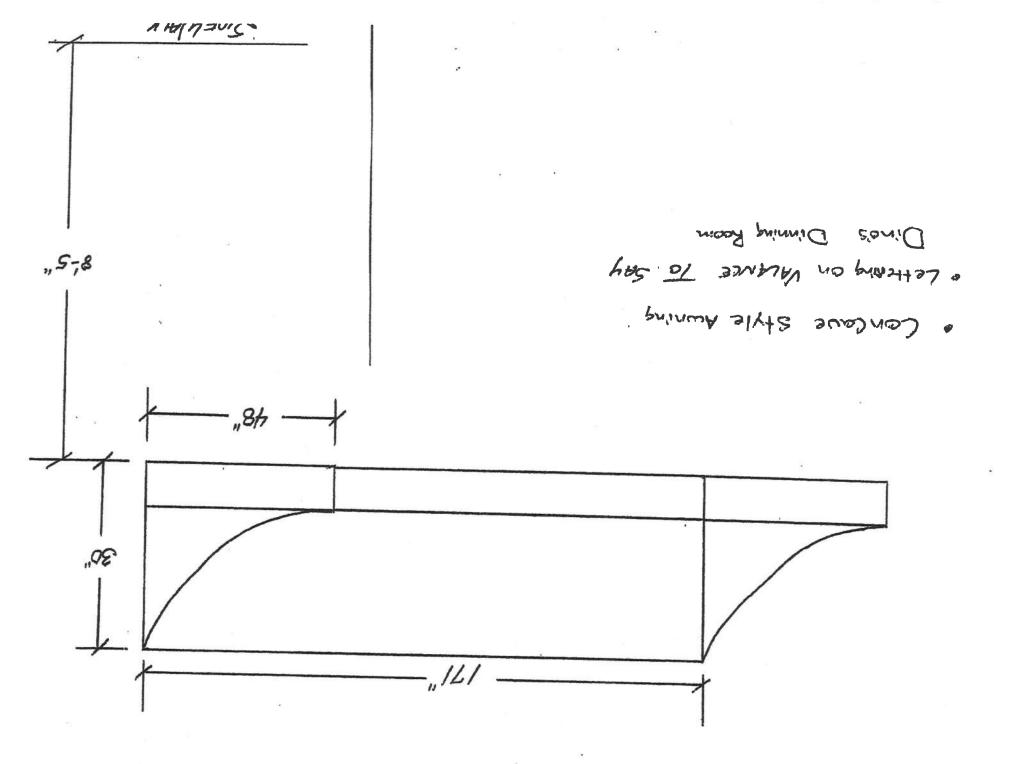

The Awnings Would be installed above each entrance of Dino's, one above the dinning room entrance and one above the carry out entrance.

The dinning room awning dimensions are 14 feet wide 30" tall and extends 48" over the public right of way. The carry out awning dimensions are 6 feet wide 30" tall and extends 48" over the public right of way

Both are Hunter green in color and display Dino's on the awnings valance. Both would be installed by Forman Awnings of Racine.

The mansurd is existing from the original construction of the building. It extends 16" over the public right of way the length of the building. Including to update file.