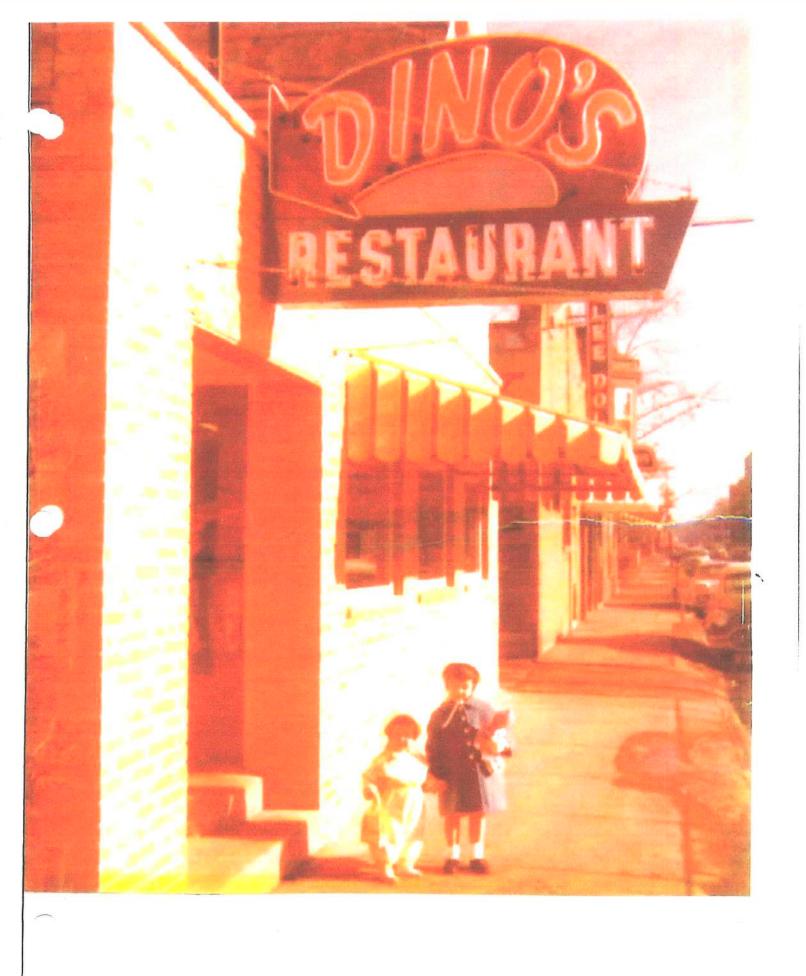

The neon sign is a replica of the original that was hung in the 1950's. The dimensions are 4 feet wide and 2 feet 9 inches tall. and 8 inches wide. 4 feet would be extended of the public right of way.( See attached drawing).Sign would be reproduced by Michael's signs of Racine.