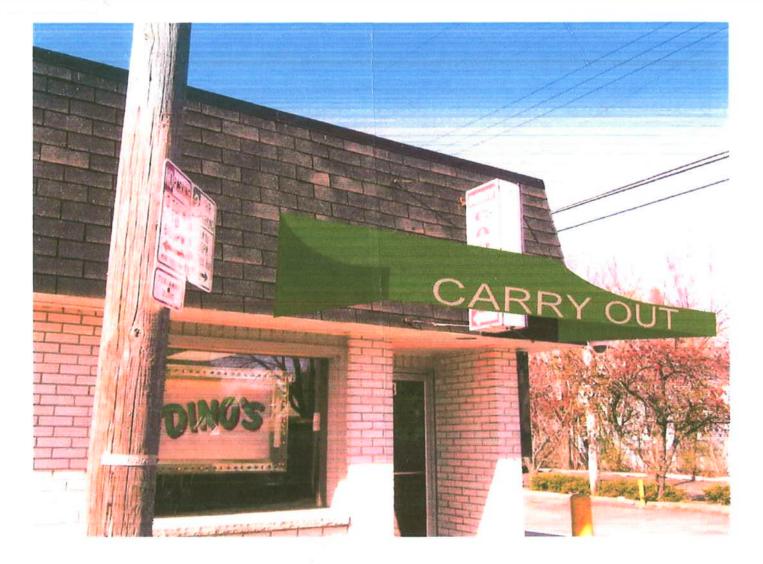

The Awnings Would be installed above each entrance of Dino's, one above the dinning room entrance and one above the carry out entrance.

The dinning room awning dimensions are 14 feet wide 30" tall and extends 48" over the public right of way. The carry out awning dimensions are 6 feet wide 30" tall and extends 48" over the public right of way

Both are Hunter green in color and display Dino's on the awnings valance. Both would be installed by Forman Awnings of Racine.

The mansurd is existing from the original construction of the building. It extends 16" over the public right of way the length of the building. Including to update file.

The box sign is existing from the 90's. It would be reinstalled over the carry out awning. The sign is 1 foot wide, 3 feet tall and 8 " tall. Including to update file.

Thank you

David Ferderer Dino's Restaurant 1816 16<sup>th</sup> Strrt Racine wi 53403 262-902-1468 This SigN MAY NOT Project Above. The roof Line. Rick A. OWNER STRATED WE WILL NOT. INSTAIL.