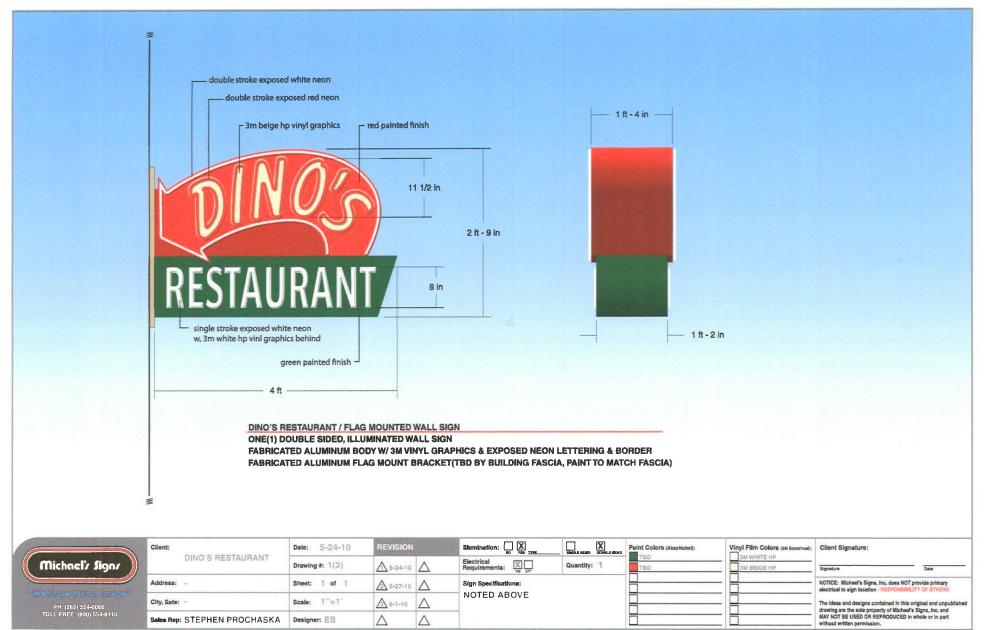

The neon sign is a replica of the original that was hung in the 1950's. The dimensions are 4 feet wide and 2 feet 9 inches tall. and 8 inches wide. 4 feet would be extended of the public right of way.( See attached drawing).Sign would be reproduced by Michael's signs of Racine.