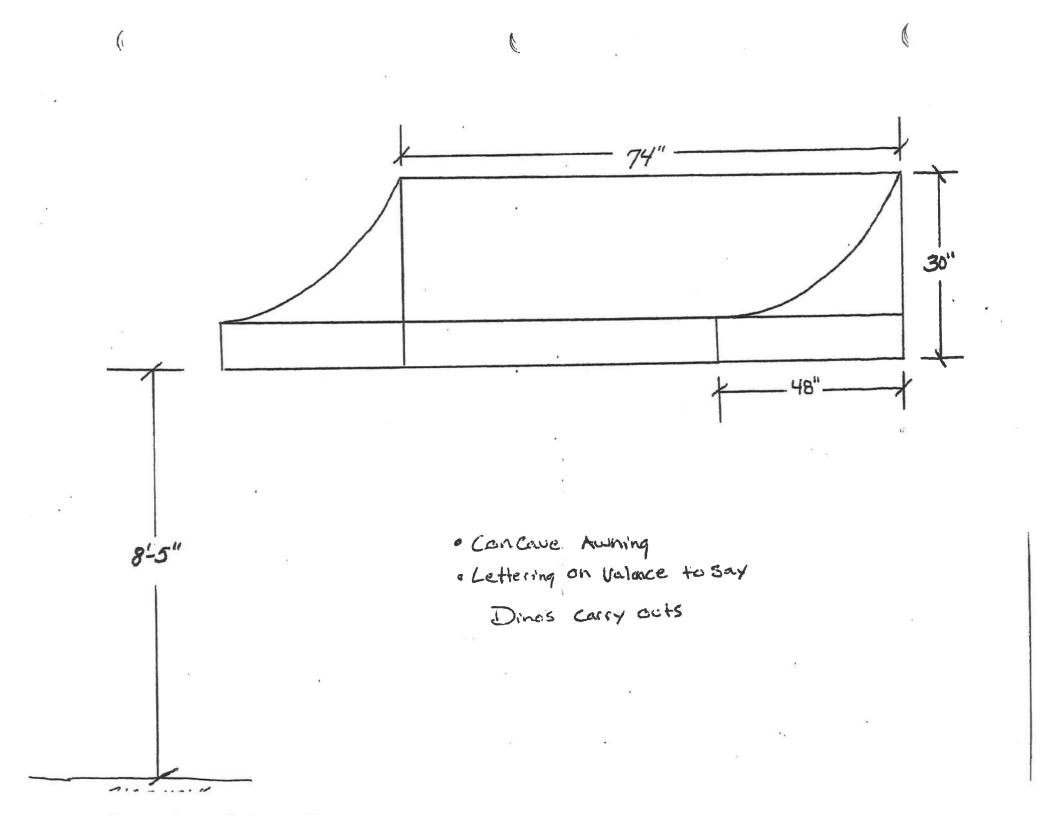

The Awnings Would be installed above each entrance of Dino's, one above the dinning room entrance and one above the carry out entrance.

The dinning room awning dimensions are 14 feet wide 30" tall and extends 48" over the public right of way. The carry out awning dimensions are 6 feet wide 30" tall and extends 48" over the public right of way

Both are Hunter green in color and display Dino's on the awnings valance. Both would be installed by Forman Awnings of Racine.

The mansurd is existing from the original construction of the building. It extends 16" over the public right of way the length of the building. Including to update file.