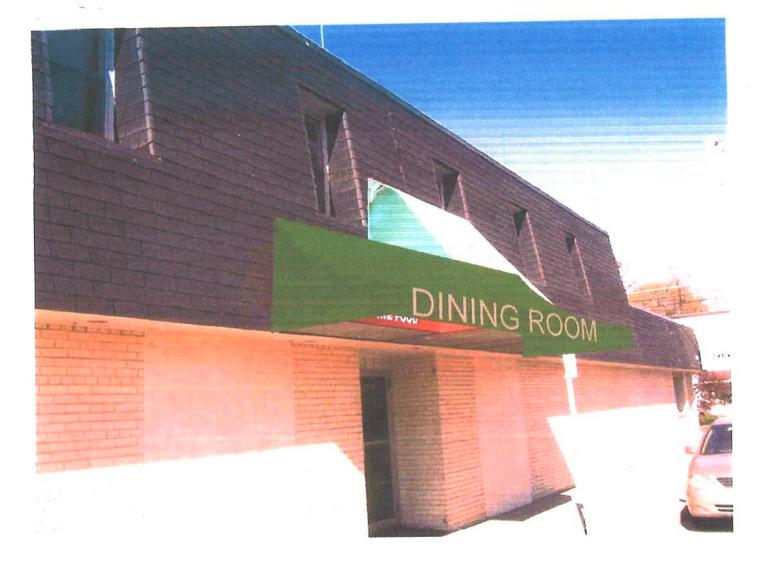

The Awnings Would be installed above each entrance of Dino's, one above the dinning room entrance and one above the carry out entrance.

The dinning room awning dimensions are 14 feet wide 30" tall and extends 48" over the public right of way. The carry out awning dimensions are 6 feet wide 30" tall and extends 48" over the public right of way

Both are Hunter green in color and display Dino's on the awnings valance. Both would be installed by Forman Awnings of Racine.

The mansurd is existing from the original construction of the building. It extends 16" over the public right of way the length of the building. Including to update file.