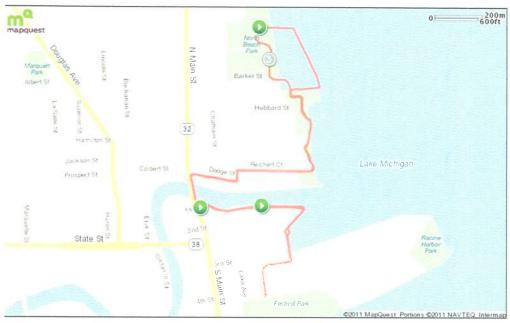

For both the 5K and 10K courses the streets, parks and bike paths involved include:

- Along the bike path South from the Children's play area at North Beach to Reichert Court
- One lane of Reichert Court West
- One lane on the East and South side of the curve at the East end of Dodge Street to the Southside (east-west) sidewalk to the bridge
- The east side of the main street bridge sidewalk
- The Harborwalk (East along the river and South along the marina) from the South side of the Main Street Bridge to the Christopher Columbus Causeway
- East on the Christopher Columbus Causeway to the lookout point
- West along the sidewalk bordering the South side of the marina to the Christopher Columbus Causeway
- West on the Christopher Columbus Causeway to the entrance to the Harborwalk East of the Condominium towers
- Re-trace the course back to the Oasis bath house at North beach

For the 10K an additional section will include:

• The bike path from behind the Festival Park sidewalk entrance (Northeast corner of the site) all the way to Sam Myers Park and returning to the causeway on the bike path.