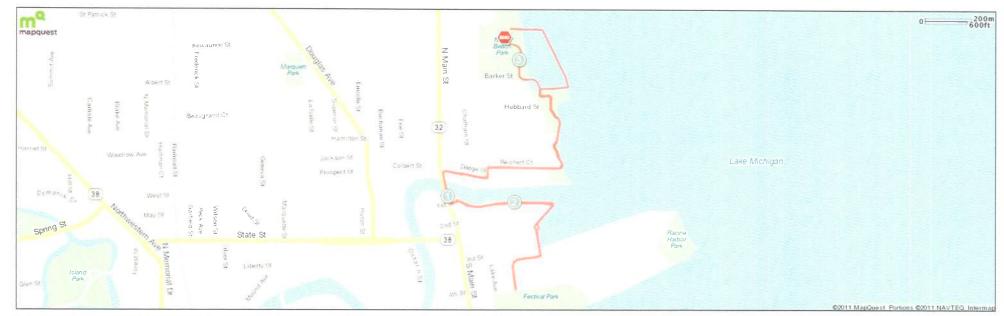

For both the 5K and 10K courses the streets, parks and bike paths involved include:

- Along the bike path South from the Children's play area at North Beach to Reichert Court
- One lane of Reichert Court West
- One lane on the East and South side of the curve at the East end of Dodge Street to the Southside (east-west) sidewalk to the bridge
- The east side of the main street bridge sidewalk
- The Harborwalk (East along the river and South along the marina) from the South side of the Main Street Bridge to the Christopher Columbus Causeway
- East on the Christopher Columbus Causeway to the lookout point
- West along the sidewalk bordering the South side of the marina to the Christopher Columbus Causeway
- West on the Christopher Columbus Causeway to the entrance to the Harborwalk East of the Condominium towers
- Re-trace the course back to the Oasis bath house at North beach

## Marina mayhem 10K course 2011 Starts In Racine, Wisconsin

**6.23** miles

10k version of 2011 Marina matyhem w/ obstacles and steeplechase type activities along the wa

© MapMyFitness, LLC, All Rights Reserved, 2005-2008 | View more maps online at: Find this route online at mapmyrun.com/ routes/ view/36208326 Distance values on this map may differ slightly from values reported on the route engine.