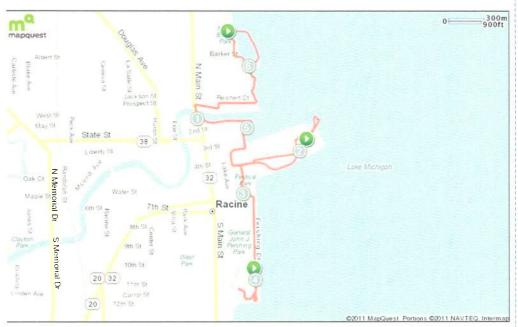

## Marina Mayhem 5K course Starts In Racine, Wisconsin

3.11 miles

Description Marina Mayhem 2011 5k obstacle cours

AT

3.12 mi.

FOR

This segment shows 1.04 mi. (5,499 ft.) of your route.

NOTES