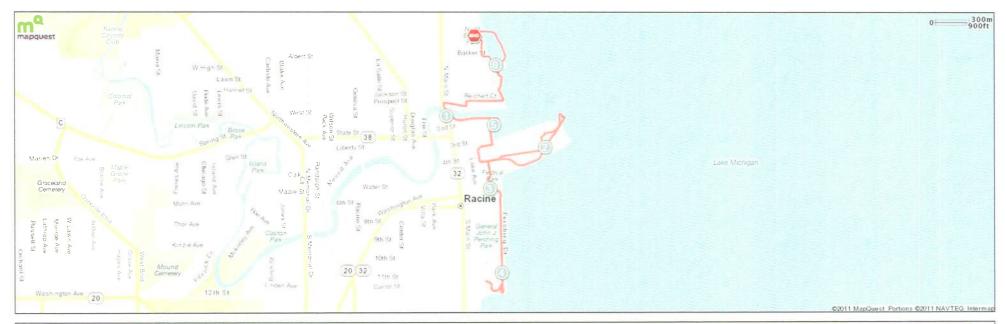

For both the 5K and 10K courses the streets, parks and bike paths involved include:

- Along the bike path South from the Children's play area at North Beach to Reichert Court
- One lane of Reichert Court West
- One lane on the East and South side of the curve at the East end of Dodge Street to the Southside (east-west) sidewalk to the bridge
- The east side of the main street bridge sidewalk
- The Harborwalk (East along the river and South along the marina) from the South side of the Main Street Bridge to the Christopher Columbus Causeway
- East on the Christopher Columbus Causeway to the lookout point
- West along the sidewalk bordering the South side of the marina to the Christopher Columbus Causeway
- West on the Christopher Columbus Causeway to the entrance to the Harborwalk East of the Condominium towers
- Re-trace the course back to the Oasis bath house at North beach

For the 10K an additional section will include:

• The bike path from behind the Festival Park sidewalk entrance (Northeast corner of the site) all the way to Sam Myers Park and returning to the causeway on the bike path.

## Marina mayhem 10K course 2011 Starts In Racine, Wisconsin

**6.23** miles

10k version of 2011 Marina matyhem w/ obstacles and steeplechase type activities along the wa

© MapMyFitness, LLC, All Rights Reserved, 2005-2008 | View more maps online at: Find this route online at mapmyrun.com/ routes/ view/36208326 Distance values on this map may differ slightly from values reported on the route engine.