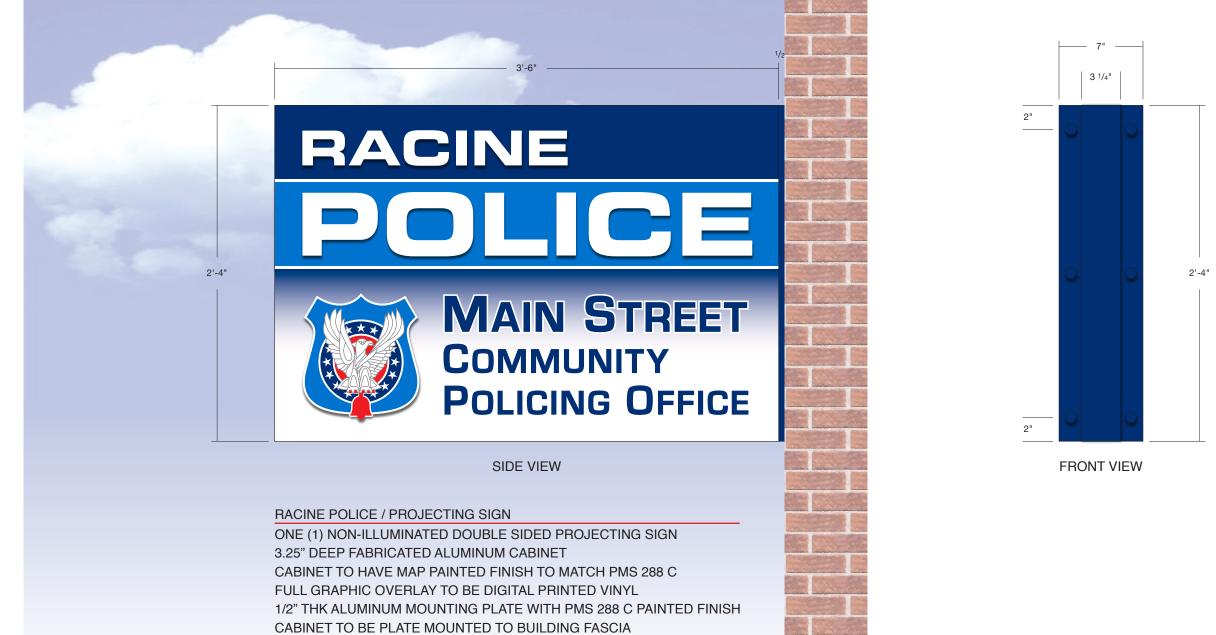

SQUARE FOOTAGE: 8.155 SQ FT

NOTE: DUE TO THE PHYSICAL LIMITATIONS OF THE PAPER AND INK INVOLVED IN THIS PRINTING PROCESS, THIS CUSTOM ARTWORK IS NOT INTENDED TO PROVIDE AN EXACT MATCH TO THE ACTUAL FINISHED PAINTED PRODUCT.