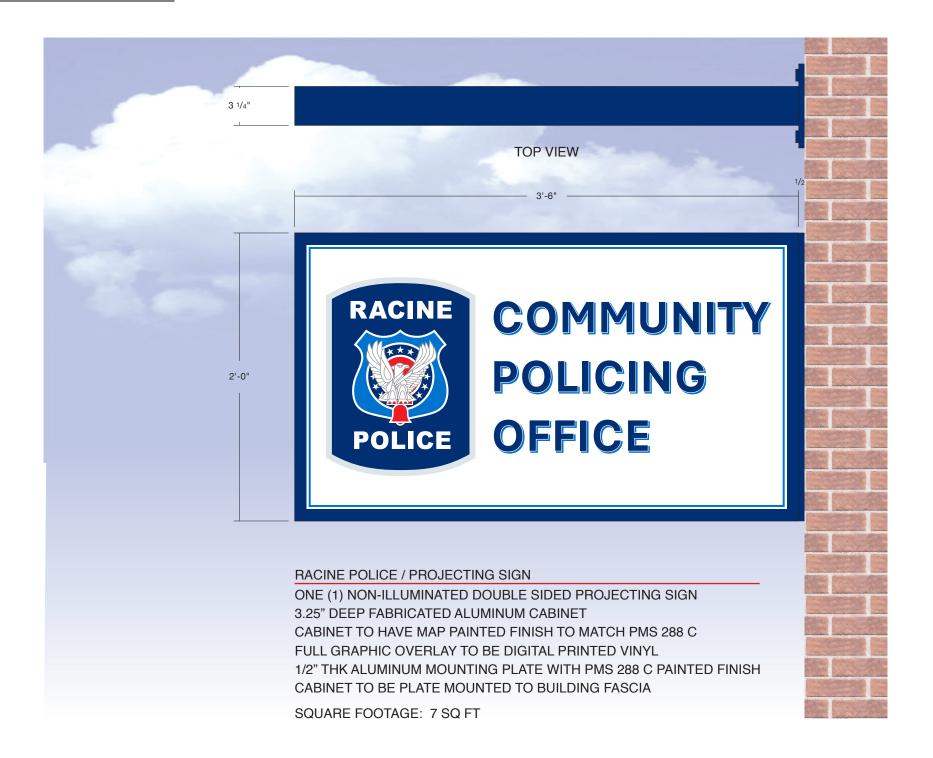

## **PROJECTING SIGN**

Michael' Sign/
"We Project Your Image"

PH: (262) 554-6066
TOLL FREE: (800) 554-8110

| Client: RACINE POLICE         | Date: 04-11-25   | REVISION    |             | Illumination:               | NO YES TYPE | SINGLE SIDED | X<br>DOUBLE SIDED | Paint Colors:         | Vinyl Film Colors (3M Scotchcal):            | Client Signature:                                                                                                           |      |
|-------------------------------|------------------|-------------|-------------|-----------------------------|-------------|--------------|-------------------|-----------------------|----------------------------------------------|-----------------------------------------------------------------------------------------------------------------------------|------|
|                               | Drawing #: 1 (1) | 4-21-25     | $\triangle$ | Electrical<br>Requirements: | 120 277     | Quantity     | : 1               | PMS 288 C (DARK BLUE) | DIGITAL PRINT                                | Signature                                                                                                                   | Date |
| Address: 434 MAIN STREET      | Sheet: 1 of 1    | $\triangle$ | $\triangle$ | Sign Specifications:        |             |              |                   |                       | NOTICE: Michael's Signs, Inc. does NOT provi |                                                                                                                             |      |
| City, State: RACINE, WI 53403 | Scale: 1"= 1     | $\triangle$ | $\triangle$ | NOTED A                     | BOVE        |              |                   |                       |                                              | The ideas and designs contained in this original and unpublished drawing are the sole property of Michael's Signs, Inc. and |      |
| Sales Rep: JUSTIN SILVA       | Designer: JJ     | $\land$     | $\wedge$    | 1                           |             |              |                   |                       |                                              | MAY NOT BE USED OR REPRODUCED in w                                                                                          |      |