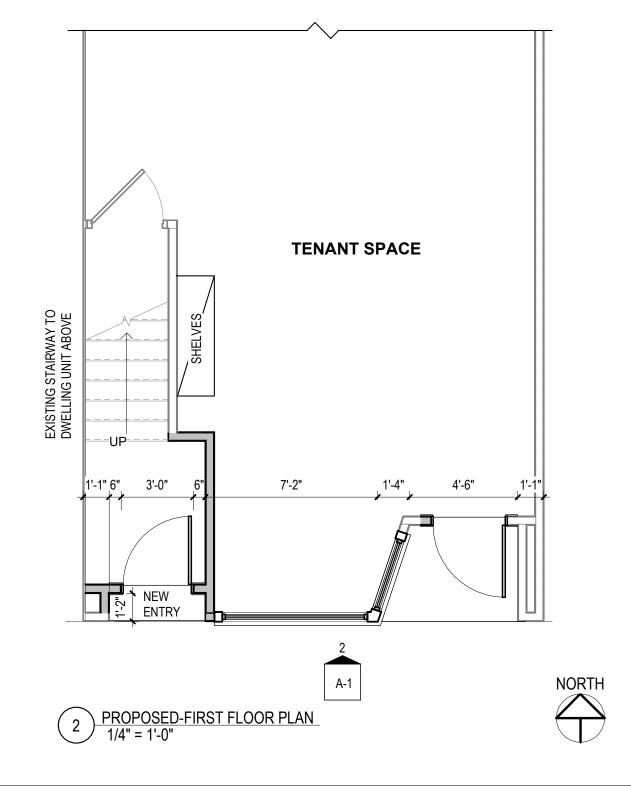

MAY 7, 2025

BUILDING FACADE ALTERATION SANKALP BENWA 312 6th STREET, RACINE, WI 53406

KETTERHAGEN ARCHITECTURE CONSULTANT:
KETTERHAGEN ARCHITECTURE, RACINE, WI

25-001

REFERENCE DRAWING NUMBER:

DESCRIPTION:
PARTIAL EXISTING AND PROPOSED FIRST FLOOR PLANS

SKETCH NUMBER: A-3

MAY 7, 2025