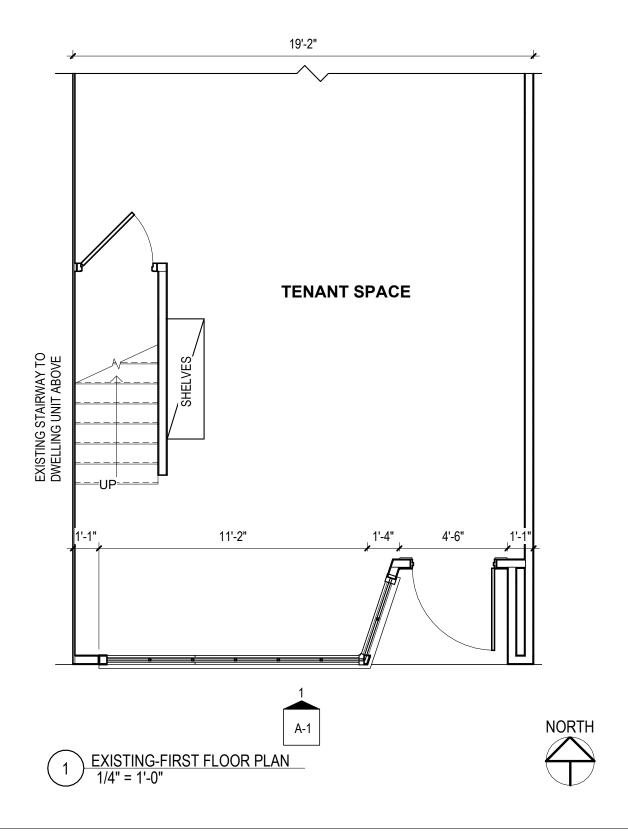

MAY 7, 2025

BUILDING FACADE ALTERATION SANKALP BENWA 312 6th STREET, RACINE, WI 53406

KETTERHAGEN ARCHITECTURE CONSULTANT:
KETTERHAGEN ARCHITECTURE, RACINE, WI

25-001

REFERENCE DRAWING NUMBER:

DESCRIPTION:
PARTIAL EXISTING AND PROPOSED FIRST FLOOR PLANS

SKETCH NUMBER: A-3

MAY 7, 2025