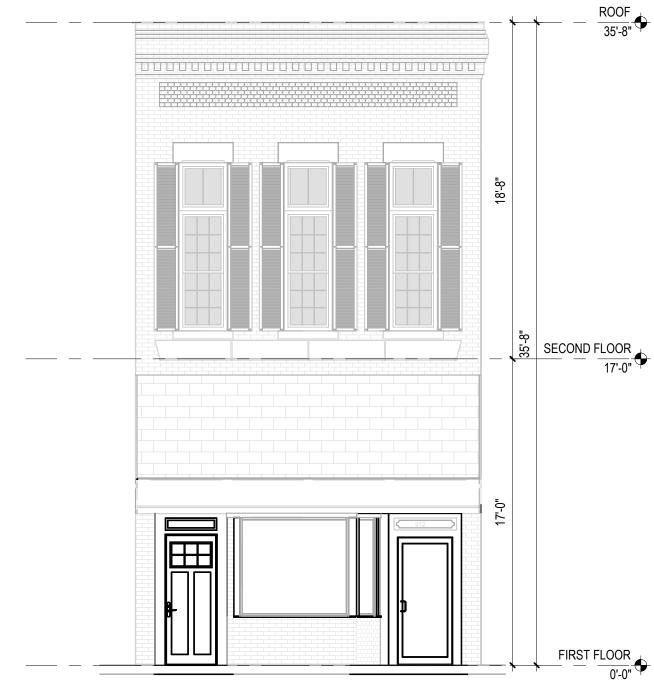

EXISTING ELEVATION - SOUTH 3/16" = 1'-0"

PROPOSED ELEVATION - SOUTH 3/16" = 1'-0"

BUILDING FACADE ALTERATION SANKALP BENWA 312 6th STREET, RACINE, WI 53406

KETTERHAGEN ARCHITECTURE

KETTERHAGEN ARCHITECTURE, RACINE, WI

REFERENCE DRAWING NUMBER:
PREFERRED DESIGN ITERATION

25-001

EXSTING AND PROPOSED 6TH STREET ELEVATIONS

SKETCH NUMBER: A-1

MAY 7, 2025

**EXISTING ELEVATION** PROPOSED ELEVATION

BUILDING FACADE ALTERATION SANKALP BENWA 312 6th STREET, RACINE, WI 53406