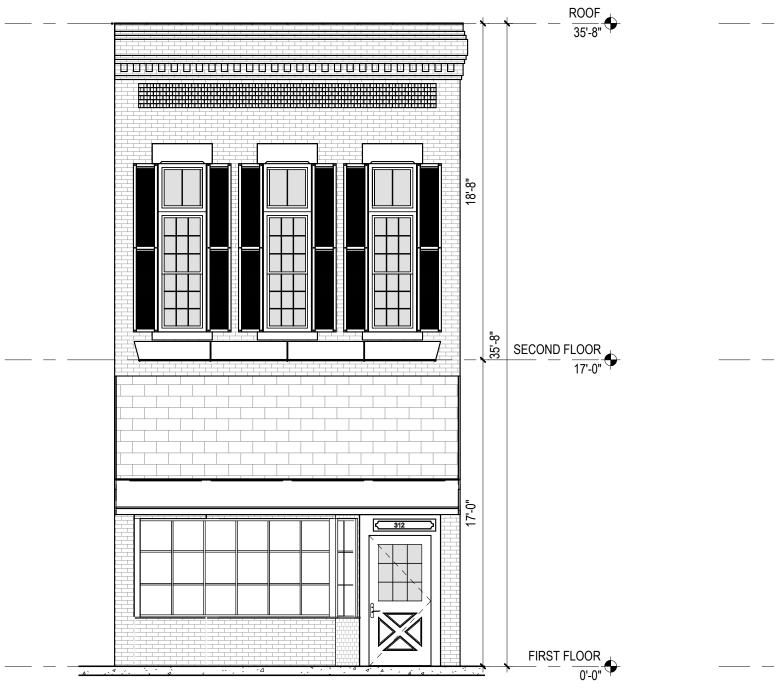

EXISTING ELEVATION - SOUTH 3/16" = 1'-0"

PROPOSED ELEVATION - SOUTH 3/16" = 1'-0"

BUILDING FACADE ALTERATION SANKALP BENWA 312 6th STREET, RACINE, WI 53406

KETTERHAGEN ARCHITECTURE

KETTERHAGEN ARCHITECTURE, RACINE, WI

REFERENCE DRAWING NUMBER:
PREFERRED DESIGN ITERATION

25-001

EXSTING AND PROPOSED 6TH STREET ELEVATIONS

SKETCH NUMBER: A-1

MAY 7, 2025

**EXISTING ELEVATION** PROPOSED ELEVATION

BUILDING FACADE ALTERATION SANKALP BENWA 312 6th STREET, RACINE, WI 53406