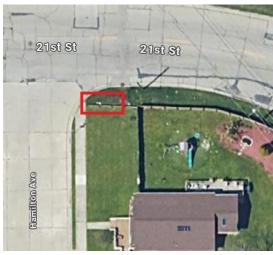

## **Encroachment Location 3**

The wood fence is located at 2111 Hamilton Avenue on the corner of Hamilton Avenue and  $21^{st}$  Street. The fence encroaches into the corner curb ramp. We recommend removing the fence within the right-of way.

Figure 1: Wood Fence