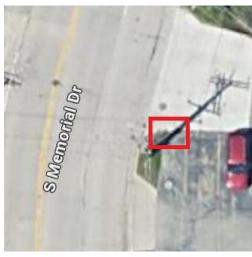

#### **Evaluation**

Existing conditions were evaluated based on FDM chapter 12-1-20 "Encroachments on Highway Improvement Projects". We identified encroachments at five locations.

| Encroachment |                     | Location           | Station          | Distance in Right-<br>of-Way |
|--------------|---------------------|--------------------|------------------|------------------------------|
|              |                     |                    |                  | U1-vv ay                     |
| 1            | Concrete Light Base | 2819 S Memorial Dr | 12+50 RT         | 3 ft                         |
| 2            | 2' Steel Fence Post | 2819 S Memorial Dr | 14+00 RT         | 3 ft                         |
| 3            | Wood Fence          | 2111 Hamilton Ave  | 102+00 RT        | 14 ft                        |
| 4            | Landscaping         | 1500 DeKoven Ave   | 49+25 – 50+50 RT | 1-2 ft                       |
| 6            | Sign on Concrete    | 1718 S Memorial Dr | 59+16 LT         | 6 ft                         |
|              | Base                |                    |                  |                              |

# **EXHIBIT 2 - ENCROACHMENT SUMMARY**

- Image source: Google Street View
- List does not include trees or brush.

| NO. | Location                          | Description            | Existing<br>R/W Width | Distance in R/W | Owner        | Recommended<br>Action |
|-----|-----------------------------------|------------------------|-----------------------|-----------------|--------------|-----------------------|
| 1   | 12+50 RT<br>2819 S<br>Memorial Dr | Concrete<br>Light Base | Varies                | 3'              | Anthony Coey | None                  |