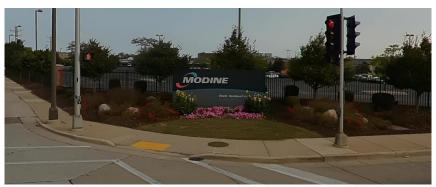

## **Encroachment Location 4**

The landscaping is located at 1500 DeKoven Avenue on the corner of S Memorial Drive and DeKoven Avenue. The landscaping encroaches into the sidewalk. We recommend removing the landscaping within the proposed right-of-way.

Figure 2: Landscaping

Figure 3: Landscaping

# **EXHIBIT 2 - ENCROACHMENT SUMMARY**

- Image source: Google Street View
- List does not include trees or brush.

| NO. | Location                                  | Description | Existing<br>R/W<br>Width | Distance<br>in R/W | Owner                   | Recommended<br>Action |
|-----|-------------------------------------------|-------------|--------------------------|--------------------|-------------------------|-----------------------|
| 4   | 49+25 to 49+75 RT<br>1500 De Koven<br>Ave | Landscaping | Varies                   | 1'-2'              | Modine<br>Manufacturing | Remove                |