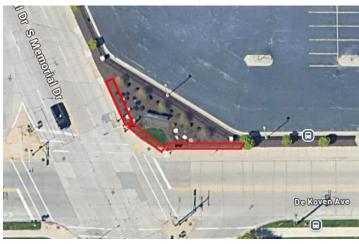

## **Encroachment Location 4**

The landscaping is located at 1500 DeKoven Avenue on the corner of S Memorial Drive and DeKoven Avenue. The landscaping encroaches into the sidewalk. We recommend removing the landscaping within the proposed right-of-way.

Figure 2: Landscaping

Figure 3: Landscaping

# **EXHIBIT 2 - ENCROACHMENT SUMMARY**

- Image source: Google Street View
- List does not include trees or brush.

| NO. | Location                                  | Description | Existing<br>R/W<br>Width | Distance<br>in R/W | Owner                   | Recommended<br>Action |
|-----|-------------------------------------------|-------------|--------------------------|--------------------|-------------------------|-----------------------|
| 4   | 49+25 to 49+75 RT<br>1500 De Koven<br>Ave | Landscaping | Varies                   | 1'-2'              | Modine<br>Manufacturing | Remove                |