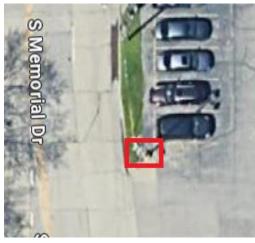

#### **Evaluation**

Existing conditions were evaluated based on FDM chapter 12-1-20 "Encroachments on Highway Improvement Projects". We identified encroachments at five locations.

| Encroachment |                     | Location           | Station          | Distance in Right-<br>of-Way |
|--------------|---------------------|--------------------|------------------|------------------------------|
|              |                     |                    |                  | U1-vv ay                     |
| 1            | Concrete Light Base | 2819 S Memorial Dr | 12+50 RT         | 3 ft                         |
| 2            | 2' Steel Fence Post | 2819 S Memorial Dr | 14+00 RT         | 3 ft                         |
| 3            | Wood Fence          | 2111 Hamilton Ave  | 102+00 RT        | 14 ft                        |
| 4            | Landscaping         | 1500 DeKoven Ave   | 49+25 – 50+50 RT | 1-2 ft                       |
| 6            | Sign on Concrete    | 1718 S Memorial Dr | 59+16 LT         | 6 ft                         |
|              | Base                |                    |                  |                              |

# **EXHIBIT 2 - ENCROACHMENT SUMMARY**

- Image source: Google Street View
- List does not include trees or brush.

| NO. | Location                          | Description            | Existing R/W Width | Distance in R/W | Owner        | Recommended<br>Action |
|-----|-----------------------------------|------------------------|--------------------|-----------------|--------------|-----------------------|
| 2   | 14+00 RT<br>2819 S<br>Memorial Dr | 2" Steel<br>Fence Post | 60'                | 3'              | Anthony Coey | None                  |