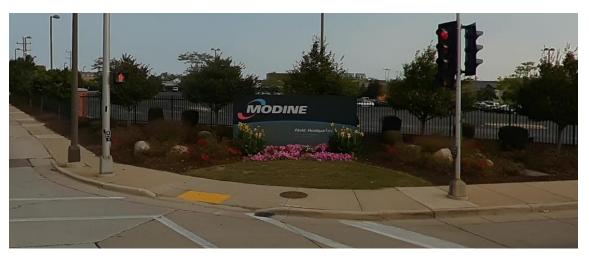

## **Encroachment Location 4**

The landscaping is located at 1500 DeKoven Avenue on the corner of S Memorial Drive and DeKoven Avenue. The landscaping encroaches into the sidewalk. We recommend removing the landscaping within the proposed right-of-way.

Figure 2: Landscaping

Figure 3: Landscaping

# **EXHIBIT 2 - ENCROACHMENT SUMMARY**

- Image source: Google Street View
- List does not include trees or brush.

| NO. | Location                                  | Description | Existing<br>R/W<br>Width | Distance<br>in R/W | Owner                   | Recommended<br>Action |
|-----|-------------------------------------------|-------------|--------------------------|--------------------|-------------------------|-----------------------|
| 4   | 49+25 to 49+75 RT<br>1500 De Koven<br>Ave | Landscaping | Varies                   | 1'-2'              | Modine<br>Manufacturing | Remove                |