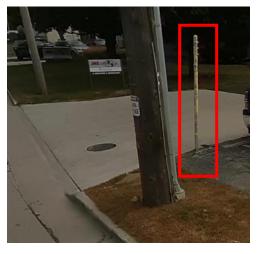

#### **Evaluation**

Existing conditions were evaluated based on FDM chapter 12-1-20 "Encroachments on Highway Improvement Projects". We identified encroachments at five locations.

| Encroachment |                     | Location           | Station          | Distance in Right-<br>of-Way |
|--------------|---------------------|--------------------|------------------|------------------------------|
|              |                     |                    |                  | U1-vv ay                     |
| 1            | Concrete Light Base | 2819 S Memorial Dr | 12+50 RT         | 3 ft                         |
| 2            | 2' Steel Fence Post | 2819 S Memorial Dr | 14+00 RT         | 3 ft                         |
| 3            | Wood Fence          | 2111 Hamilton Ave  | 102+00 RT        | 14 ft                        |
| 4            | Landscaping         | 1500 DeKoven Ave   | 49+25 – 50+50 RT | 1-2 ft                       |
| 6            | Sign on Concrete    | 1718 S Memorial Dr | 59+16 LT         | 6 ft                         |
|              | Base                |                    |                  |                              |

# **EXHIBIT 2 - ENCROACHMENT SUMMARY**

- Image source: Google Street View
- List does not include trees or brush.

| NO. | Location                          | Description            | Existing R/W Width | Distance in R/W | Owner        | Recommended<br>Action |
|-----|-----------------------------------|------------------------|--------------------|-----------------|--------------|-----------------------|
| 2   | 14+00 RT<br>2819 S<br>Memorial Dr | 2" Steel<br>Fence Post | 60'                | 3'              | Anthony Coey | None                  |