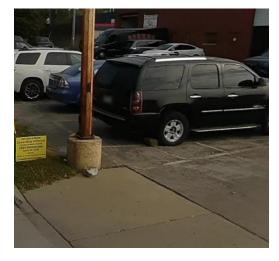

#### **Evaluation**

Existing conditions were evaluated based on FDM chapter 12-1-20 "Encroachments on Highway Improvement Projects". We identified encroachments at five locations.

| Encroachment |                     | Location           | Station          | Distance in Right-<br>of-Way |
|--------------|---------------------|--------------------|------------------|------------------------------|
|              |                     |                    |                  | U1-vv ay                     |
| 1            | Concrete Light Base | 2819 S Memorial Dr | 12+50 RT         | 3 ft                         |
| 2            | 2' Steel Fence Post | 2819 S Memorial Dr | 14+00 RT         | 3 ft                         |
| 3            | Wood Fence          | 2111 Hamilton Ave  | 102+00 RT        | 14 ft                        |
| 4            | Landscaping         | 1500 DeKoven Ave   | 49+25 – 50+50 RT | 1-2 ft                       |
| 6            | Sign on Concrete    | 1718 S Memorial Dr | 59+16 LT         | 6 ft                         |
|              | Base                |                    |                  |                              |

## **Encroachment Location 3**

The wood fence is located at 2111 Hamilton Avenue on the corner of Hamilton Avenue and  $21^{st}$  Street. The fence encroaches into the corner curb ramp. We recommend removing the fence within the right-of way.

Figure 1: Wood Fence