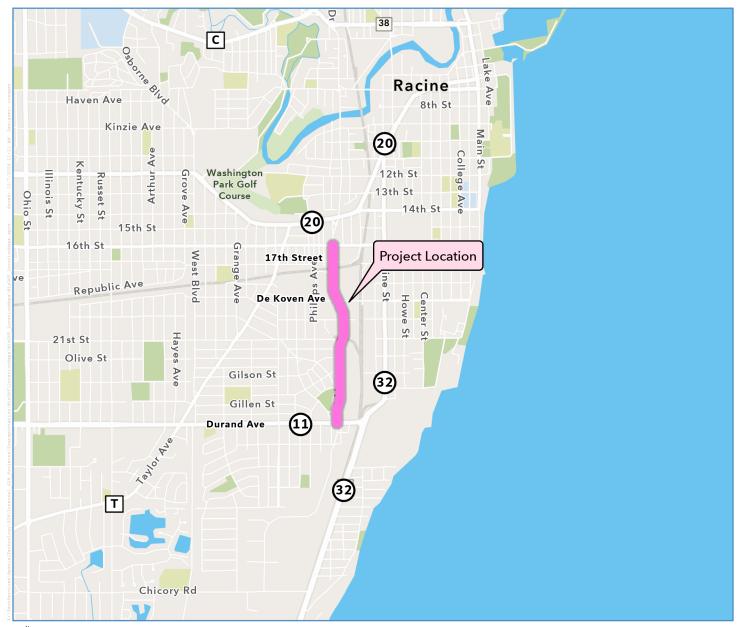

#### **Project Overview**

The project corridor is approximately 1 mile on S Memorial Drive between Durand Avenue and 17<sup>th</sup> Street (State ID 2703-08-01) through the city of Racine in Racine County. A location map is attached as Exhibit 1. The highway is a four-lane undivided arterial truck route with original concrete pavement. Pedestrian accommodations consist of sidewalk on both sides of the road from De Koven Ave to the northern project limit. There are no pedestrian accommodations from DeKoven Avenue to the southern project limit.

#### **Exhibits**

- 1. Location Map
- 2. Encroachment Summary

# **Project Location**

Project ID: 2703-08-01
South Memorial Drive
Durand Ave to 17th Street
Local Street
Racine County