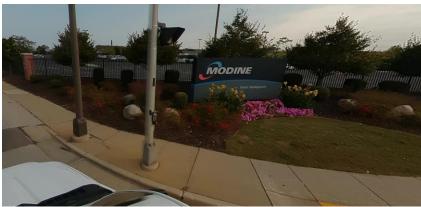

## **Encroachment Location 4**

The landscaping is located at 1500 DeKoven Avenue on the corner of S Memorial Drive and DeKoven Avenue. The landscaping encroaches into the sidewalk. We recommend removing the landscaping within the proposed right-of-way.

Figure 2: Landscaping

Figure 3: Landscaping

# **EXHIBIT 2 - ENCROACHMENT SUMMARY**

- Image source: Google Street View
- List does not include trees or brush.

| NO. | Location                                  | Description | Existing<br>R/W<br>Width | Distance<br>in R/W | Owner                   | Recommended<br>Action |
|-----|-------------------------------------------|-------------|--------------------------|--------------------|-------------------------|-----------------------|
| 4   | 49+25 to 49+75 RT<br>1500 De Koven<br>Ave | Landscaping | Varies                   | 1'-2'              | Modine<br>Manufacturing | Remove                |