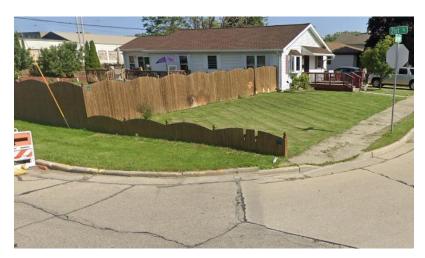

## **Encroachment Location 3**

The wood fence is located at 2111 Hamilton Avenue on the corner of Hamilton Avenue and  $21^{st}$  Street. The fence encroaches into the corner curb ramp. We recommend removing the fence within the right-of way.

Figure 1: Wood Fence