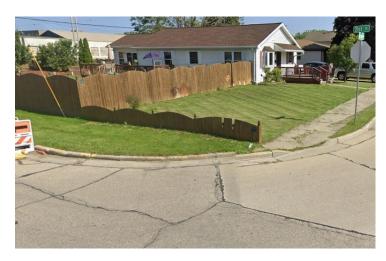

## **Encroachment Location 3**

The wood fence is located at 2111 Hamilton Avenue on the corner of Hamilton Avenue and  $21^{st}$  Street. The fence encroaches into the corner curb ramp. We recommend removing the fence within the right-of way.

Figure 1: Wood Fence

# **EXHIBIT 2 - ENCROACHMENT SUMMARY**

- Image source: Google Street View
- List does not include trees or brush.

| NO. | Location                          | Description | Existing<br>R/W Width | Distance in R/W | Owner           | Recommended<br>Action |
|-----|-----------------------------------|-------------|-----------------------|-----------------|-----------------|-----------------------|
| 3   | 102+00 RT<br>2111 Hamilton<br>Ave | Fence       | Varies                | 14'             | Lori Cottingham | Remove                |