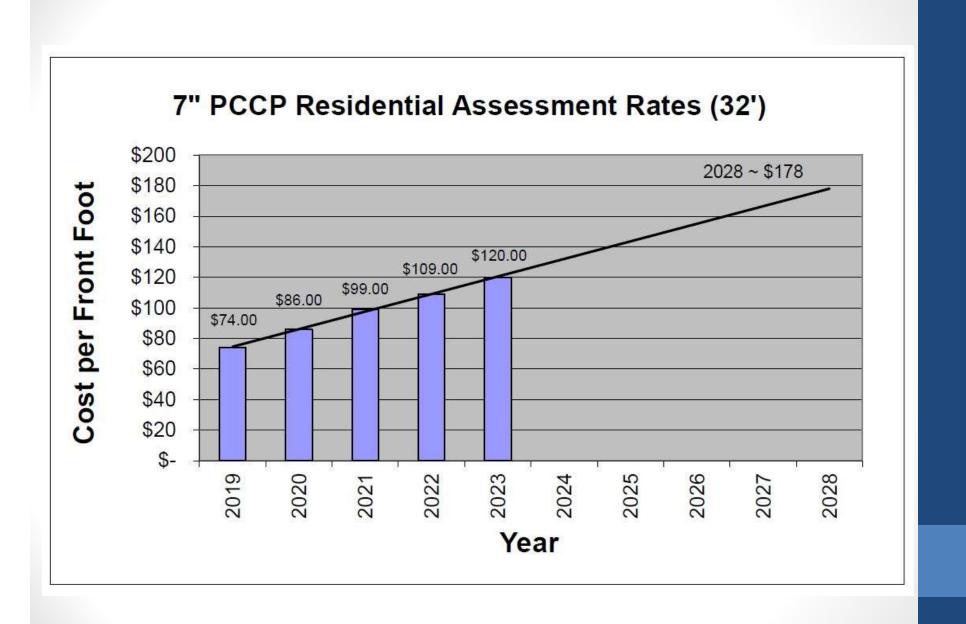

## SUMMARY OF PUBLIC HEARING #408 HELD BEFORE THE COMMITTEE ON PUBLIC WORKS AND SERVICES

April 26, 2022

|    | STREETS                                                                                 | FOR               | AGAINST                      | REL. RESOL.<br>RESULT OF | TOTAL        | PROJ. EST.<br>ASSESS AM'T | CITY<br>GOB COST |
|----|-----------------------------------------------------------------------------------------|-------------------|------------------------------|--------------------------|--------------|---------------------------|------------------|
| 1  | Belmont Avenue - Eisenhower Drive to Spring Street PCCP PCI - 16 Properties - 17        | 0.00%             | 69.89%<br>12 Petition        |                          | \$103,875.00 | \$96,540.78               | \$7,334.22       |
| 2  | Belmont Avenue - Eisenhower Drive to Spring Street<br>BCP<br>PCI -16<br>Properties - 17 | 0.00%             | 69.89%<br>12 Petition        |                          | \$75,125.00  | \$69,858.46               | \$5,266.54       |
| 3  | Eaton Lane - Rapids Drive to Romayne Avenue PCCP PCI - 17 Properties - 5                | 0.00%             | 0.00%                        |                          | \$167,193.70 | \$85,042.08               | \$82,151.62      |
| 4  | Eaton Lane - Rapids Drive to Romayne Avenue<br>BCP<br>PCI - 17<br>Properties - 5        | 0.00%             | 0.00%                        |                          | \$117,612.12 | \$62,340.77               | \$55,271.35      |
| 5  | Eaton Lane - Romayne Avenue to Cul-De-Sac<br>PCCP<br>PCI -16<br>Properties - 8          | 6.16%             | 6.16%<br>1 Email             |                          | \$291,305.00 | \$149,023.75              | \$142,281.25     |
| 6  | Eaton Lane - Romayne Avenue to Cul-De-Sac<br>BCP<br>PCI - 16<br>Properties - 8          | 0.00%             | 6.16%<br>1 Email             |                          | \$210,945.00 | \$107,913.75              | \$103,031.25     |
| 7  | Olive Street - Grove Avenue to Dead End<br>PCCP<br>PCI - 32<br>Properties - 2           | 0.00%             | 0.00%                        |                          | \$31,200.00  | \$18,720.00               | \$12,480.00      |
| 8  | Olive Street - Grove Avenue to Dead End<br>BCP<br>PCI - 32<br>Properties - 2            | 0.00%             | 0.00%                        |                          | \$22,620.00  | \$13,572.00               | \$9,048.00       |
| 9  | Olive Street - Illinois Street to Oregon Street PCCP PCI - 39 Properties - 8            | 12.96%<br>1 Email | 51.82%<br>2 Spoke<br>2 Email |                          | \$64,803.60  | \$64,800.00               | \$3.60           |
| 10 | Olive Street - Illinois Street to Oregon Street<br>BCP<br>PCI - 39<br>Properties - 8    | 12.96%<br>1 Email | 51.82%<br>2 Spoke<br>2 Email |                          | \$52,922.94  | \$52,920.00               | \$2.94           |