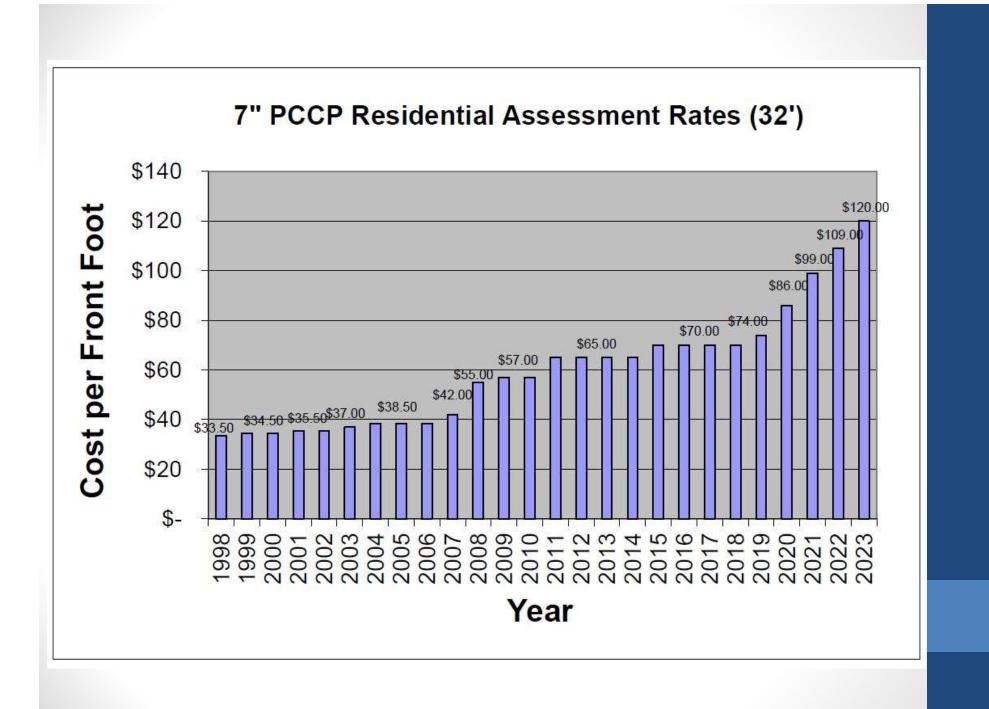

## SUMMARY OF PUBLIC HEARING #408 HELD BEFORE THE COMMITTEE ON PUBLIC WORKS AND SERVICES

April 26, 2022

|    | STREETS                                                                                 | FOR               | AGAINST                      | REL. RESOL.<br>RESULT OF | TOTAL        | PROJ. EST.<br>ASSESS AM'T | CITY<br>GOB COST |
|----|-----------------------------------------------------------------------------------------|-------------------|------------------------------|--------------------------|--------------|---------------------------|------------------|
| 1  | Belmont Avenue - Eisenhower Drive to Spring Street PCCP PCI - 16 Properties - 17        | 0.00%             | 69.89%<br>12 Petition        |                          | \$103,875.00 | \$96,540.78               | \$7,334.22       |
| 2  | Belmont Avenue - Eisenhower Drive to Spring Street<br>BCP<br>PCI -16<br>Properties - 17 | 0.00%             | 69.89%<br>12 Petition        |                          | \$75,125.00  | \$69,858.46               | \$5,266.54       |
| 3  | Eaton Lane - Rapids Drive to Romayne Avenue PCCP PCI - 17 Properties - 5                | 0.00%             | 0.00%                        |                          | \$167,193.70 | \$85,042.08               | \$82,151.62      |
| 4  | Eaton Lane - Rapids Drive to Romayne Avenue<br>BCP<br>PCI - 17<br>Properties - 5        | 0.00%             | 0.00%                        |                          | \$117,612.12 | \$62,340.77               | \$55,271.35      |
| 5  | Eaton Lane - Romayne Avenue to Cul-De-Sac<br>PCCP<br>PCI -16<br>Properties - 8          | 6.16%             | 6.16%<br>1 Email             |                          | \$291,305.00 | \$149,023.75              | \$142,281.25     |
| 6  | Eaton Lane - Romayne Avenue to Cul-De-Sac<br>BCP<br>PCI - 16<br>Properties - 8          | 0.00%             | 6.16%<br>1 Email             |                          | \$210,945.00 | \$107,913.75              | \$103,031.25     |
| 7  | Olive Street - Grove Avenue to Dead End<br>PCCP<br>PCI - 32<br>Properties - 2           | 0.00%             | 0.00%                        |                          | \$31,200.00  | \$18,720.00               | \$12,480.00      |
| 8  | Olive Street - Grove Avenue to Dead End<br>BCP<br>PCI - 32<br>Properties - 2            | 0.00%             | 0.00%                        |                          | \$22,620.00  | \$13,572.00               | \$9,048.00       |
| 9  | Olive Street - Illinois Street to Oregon Street PCCP PCI - 39 Properties - 8            | 12.96%<br>1 Email | 51.82%<br>2 Spoke<br>2 Email |                          | \$64,803.60  | \$64,800.00               | \$3.60           |
| 10 | Olive Street - Illinois Street to Oregon Street<br>BCP<br>PCI - 39<br>Properties - 8    | 12.96%<br>1 Email | 51.82%<br>2 Spoke<br>2 Email |                          | \$52,922.94  | \$52,920.00               | \$2.94           |