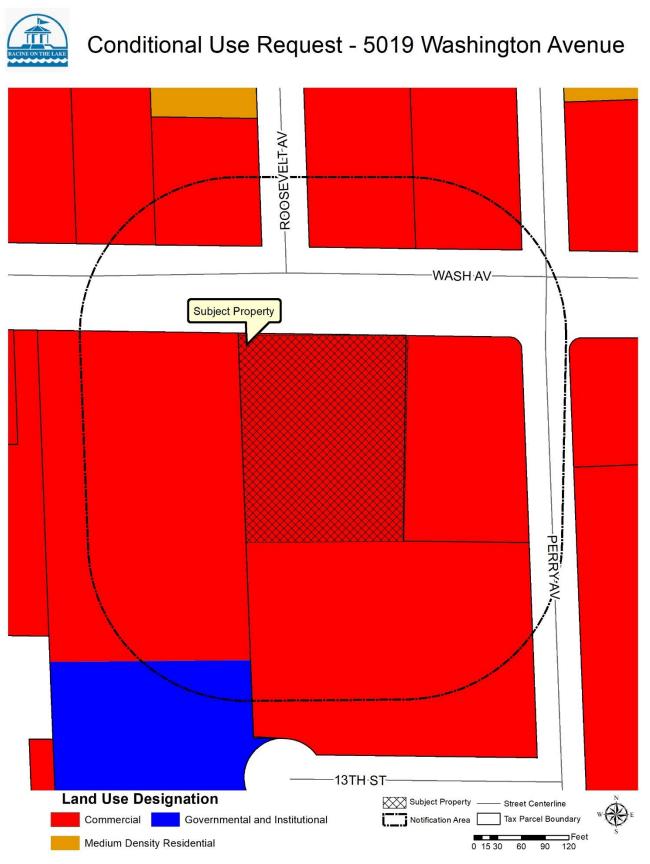

### **GENERAL INFORMATION**

Parcel Number: 13132126

Property Size: 53,501 square feet (1.23 acres)

Comprehensive Plan Map Designation: Commercial

**Consistency with Adopted Plans:** 

The Racine Comprehensive Plan states that:

#### **Surrounding Zoning and Land Uses:**

| North | B-2 Community Shopping | Strip shopping center               |
|-------|------------------------|-------------------------------------|
| East  | B-2 Community Shopping | Towne Bank                          |
| South | B-2 Community Shopping | Undeveloped property                |
| West  | B-2 Community Shopping | Yard area for religious institution |

### **ATTACHMENTS:**

- 1) Property owner notification map indicating the subject property;
- 2) Aerial Photo indicating the subject property;
- 3) Zoning Map indicating the subject property;
- 4) Land Use Map from Comprehensive Plan, indicating the subject property;
- 5) Site photos of the property and general area; and
- 6) Submittal documents (view in legistar).

## Conditional Use Request - 5019 Washington Avenue