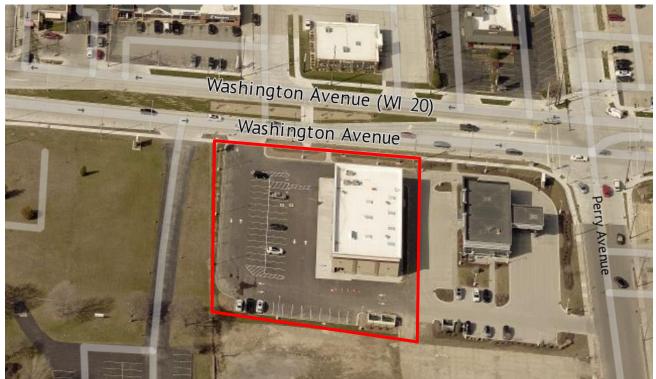

Birdseye view of the property, indicated in red, (north is up) (image from City Pictometry)

Proposed painting plans, submitted by applicant.

| EXTERIOR ELEVATIONS | Columns surrounding the bays<br>to be painted grey. Location of<br>paint break to be determined by<br>the existing material transitions<br>and architecture of the building.                                                                                                                                                                                                                                                                                                                                                                                                                                                                                                                                                                                                                                                                                                                                                                                                                                                                                                                                                                                                                                                                                                                                                                                                                                                                                                                                                                                                                                                                                                                                                                                                                                                                                                                                                                                                                                                                                                                                                                                                                                                                                                                                                                                                                                                                                                                                                                                                                                                                                                                                                                                                                                                           |                                                                                                                                                                        |
|---------------------|----------------------------------------------------------------------------------------------------------------------------------------------------------------------------------------------------------------------------------------------------------------------------------------------------------------------------------------------------------------------------------------------------------------------------------------------------------------------------------------------------------------------------------------------------------------------------------------------------------------------------------------------------------------------------------------------------------------------------------------------------------------------------------------------------------------------------------------------------------------------------------------------------------------------------------------------------------------------------------------------------------------------------------------------------------------------------------------------------------------------------------------------------------------------------------------------------------------------------------------------------------------------------------------------------------------------------------------------------------------------------------------------------------------------------------------------------------------------------------------------------------------------------------------------------------------------------------------------------------------------------------------------------------------------------------------------------------------------------------------------------------------------------------------------------------------------------------------------------------------------------------------------------------------------------------------------------------------------------------------------------------------------------------------------------------------------------------------------------------------------------------------------------------------------------------------------------------------------------------------------------------------------------------------------------------------------------------------------------------------------------------------------------------------------------------------------------------------------------------------------------------------------------------------------------------------------------------------------------------------------------------------------------------------------------------------------------------------------------------------------------------------------------------------------------------------------------------------|------------------------------------------------------------------------------------------------------------------------------------------------------------------------|
|                     |                                                                                                                                                                                                                                                                                                                                                                                                                                                                                                                                                                                                                                                                                                                                                                                                                                                                                                                                                                                                                                                                                                                                                                                                                                                                                                                                                                                                                                                                                                                                                                                                                                                                                                                                                                                                                                                                                                                                                                                                                                                                                                                                                                                                                                                                                                                                                                                                                                                                                                                                                                                                                                                                                                                                                                                                                                        | -                                                                                                                                                                      |
|                     | 0 e                                                                                                                                                                                                                                                                                                                                                                                                                                                                                                                                                                                                                                                                                                                                                                                                                                                                                                                                                                                                                                                                                                                                                                                                                                                                                                                                                                                                                                                                                                                                                                                                                                                                                                                                                                                                                                                                                                                                                                                                                                                                                                                                                                                                                                                                                                                                                                                                                                                                                                                                                                                                                                                                                                                                                                                                                                    | Existing materials on side and<br>back elevations painted to<br>match brand standards. If there<br>is a change in material, extenor<br>wainscoting to be painted gray. |
| 3 MAX 556961004     | DISCOURS<br>NIAN<br>STIAN<br>STAN<br>STAN<br>STAN<br>STAN<br>STAN<br>STAN<br>STAN<br>STAN<br>STAN<br>STAN<br>STAN<br>STAN<br>STAN<br>STAN<br>STAN<br>STAN<br>STAN<br>STAN<br>STAN<br>STAN<br>STAN<br>STAN<br>STAN<br>STAN<br>STAN<br>STAN<br>STAN<br>STAN<br>STAN<br>STAN<br>STAN<br>STAN<br>STAN<br>STAN<br>STAN<br>STAN<br>STAN<br>STAN<br>STAN<br>STAN<br>STAN<br>STAN<br>STAN<br>STAN<br>STAN<br>STAN<br>STAN<br>STAN<br>STAN<br>STAN<br>STAN<br>STAN<br>STAN<br>STAN<br>STAN<br>STAN<br>STAN<br>STAN<br>STAN<br>STAN<br>STAN<br>STAN<br>STAN<br>STAN<br>STAN<br>STAN<br>STAN<br>STAN<br>STAN<br>STAN<br>STAN<br>STAN<br>STAN<br>STAN<br>STAN<br>STAN<br>STAN<br>STAN<br>STAN<br>STAN<br>STAN<br>STAN<br>STAN<br>STAN<br>STAN<br>STAN<br>STAN<br>STAN<br>STAN<br>STAN<br>STAN<br>STAN<br>STAN<br>STAN<br>STAN<br>STAN<br>STAN<br>STAN<br>STAN<br>STAN<br>STAN<br>STAN<br>STAN<br>STAN<br>STAN<br>STAN<br>STAN<br>STAN<br>STAN<br>STAN<br>STAN<br>STAN<br>STAN<br>STAN<br>STAN<br>STAN<br>STAN<br>STAN<br>STAN<br>STAN<br>STAN<br>STAN<br>STAN<br>STAN<br>STAN<br>STAN<br>STAN<br>STAN<br>STAN<br>STAN<br>STAN<br>STAN<br>STAN<br>STAN<br>STAN<br>STAN<br>STAN<br>STAN<br>STAN<br>STAN<br>STAN<br>STAN<br>STAN<br>STAN<br>STAN<br>STAN<br>STAN<br>STAN<br>STAN<br>STAN<br>STAN<br>STAN<br>STAN<br>STAN<br>STAN<br>STAN<br>STAN<br>STAN<br>STAN<br>STAN<br>STAN<br>STAN<br>STAN<br>STAN<br>STAN<br>STAN<br>STAN<br>STAN<br>STAN<br>STAN<br>STAN<br>STAN<br>STAN<br>STAN<br>STAN<br>STAN<br>STAN<br>STAN<br>STAN<br>STAN<br>STAN<br>STAN<br>STAN<br>STAN<br>STAN<br>STAN<br>STAN<br>STAN<br>STAN<br>STAN<br>STAN<br>STAN<br>STAN<br>STAN<br>STAN<br>STAN<br>STAN<br>STAN<br>STAN<br>STAN<br>STAN<br>STAN<br>STAN<br>STAN<br>STAN<br>STAN<br>STAN<br>STAN<br>STAN<br>STAN<br>STAN<br>STAN<br>STAN<br>STAN<br>STAN<br>STAN<br>STAN<br>STAN<br>STAN<br>STAN<br>STAN<br>STAN<br>STAN<br>STAN<br>STAN<br>STAN<br>STAN<br>STAN<br>STAN<br>STAN<br>STAN<br>STAN<br>STAN<br>STAN<br>STAN<br>STAN<br>STAN<br>STAN<br>STAN<br>STAN<br>STAN<br>STAN<br>STAN<br>STAN<br>STAN<br>STAN<br>STAN<br>STAN<br>STAN<br>STAN<br>STAN<br>STAN<br>STAN<br>STAN<br>STAN<br>STAN<br>STAN<br>STAN<br>STAN<br>STAN<br>STAN<br>STAN<br>STAN<br>STAN<br>STAN<br>STAN<br>STAN<br>STAN<br>STAN<br>STAN<br>STAN<br>STAN<br>STAN<br>STAN<br>STAN<br>STAN<br>STAN<br>STAN<br>STAN<br>STAN<br>STAN<br>STAN<br>STAN<br>STAN<br>STAN<br>STAN<br>STAN<br>STAN<br>STAN<br>STAN<br>STAN<br>STAN<br>STAN<br>STAN<br>STAN<br>STAN<br>STAN<br>STAN<br>STAN<br>STAN<br>STAN<br>STAN<br>STAN<br>STAN<br>STAN<br>STAN<br>STAN<br>STAN<br>STAN<br>STAN<br>STAN<br>STAN<br>STAN<br>STAN<br>STAN<br>STAN<br>STAN<br>STAN<br>STAN<br>STAN<br>STAN<br>STAN<br>STAN<br>STAN<br>STAN<br>STAN<br>STAN<br>STAN<br>STAN<br>STAN<br>STAN<br>STAN<br>STAN<br>STAN<br>STAN<br>STAN<br>STAN<br>S |                                                                                                                                                                        |