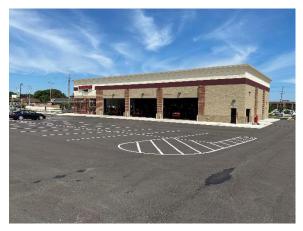

## Conditional Use Request - 5019 Washington Avenue

### Site Photos

West façade of building

North façade of building

East façade of building

South façade of building

South and west facades of the building