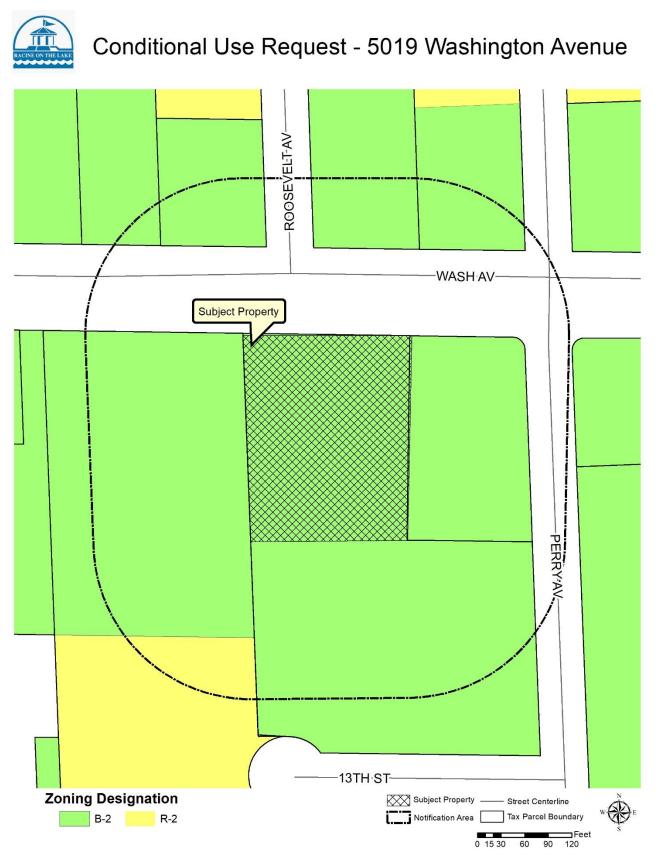

#### **Surrounding Zoning and Land Uses:**

| North | B-2 Community Shopping | Strip shopping center               |
|-------|------------------------|-------------------------------------|
| East  | B-2 Community Shopping | Towne Bank                          |
| South | B-2 Community Shopping | Undeveloped property                |
| West  | B-2 Community Shopping | Yard area for religious institution |

### **ATTACHMENTS:**

- 1) Property owner notification map indicating the subject property;
- 2) Aerial Photo indicating the subject property;
- 3) Zoning Map indicating the subject property;
- 4) Land Use Map from Comprehensive Plan, indicating the subject property;
- 5) Site photos of the property and general area; and
- 6) Submittal documents (view in legistar).