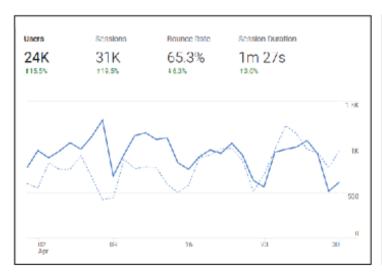

#### MONTHLY USERS: 24K

Updated articles, sliders, and event pages. Built new event pages. Set up and maintained special event ticket sales.

| Sessions by de | vice    |        |  |
|----------------|---------|--------|--|
| Mobile         | Deaklop | Tablet |  |
| 58.1%          | 40.2%   | 1.8%   |  |
| 134.49         | totals  | (515   |  |