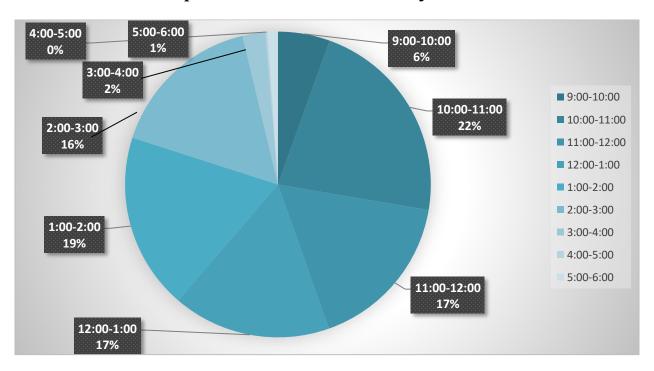

# April 2023 Attendance by hour

Education - 9:00AM - 10:00AM General Admissions - 10:00AM - 5:00PM Events - 5:00PM - 6:00 PM