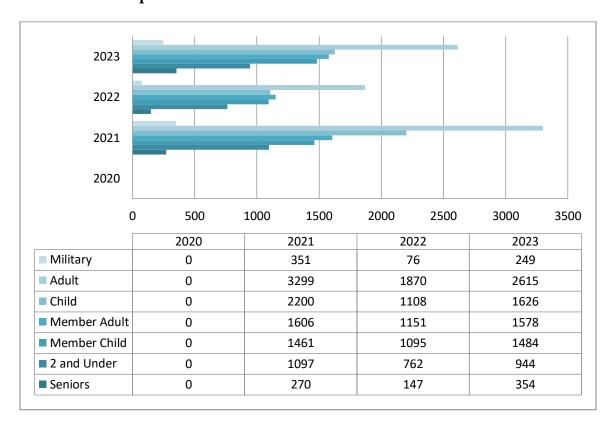

## **Attendance for April 2023**

|                    | April 2022 | April 2023 | Variance | Percent<br>change |
|--------------------|------------|------------|----------|-------------------|
| Adults             | 1870       | 2615       | 745      | 39.9%             |
| Children           | 1108       | 1626       | 518      | 46.8%             |
| Member Adults      | 1151       | 1578       | 427      | 37.1%             |
| Member<br>Children | 1095       | 1484       | 389      | 35.5%             |
| Child 2 and under  | 762        | 944        | 182      | 23.9%             |
| Seniors            | 147        | 354        | 207      | 140.8%            |
| Military           | 213        | 249        | 36       | 16.9%             |
| Education          | 174        | 521        | 347      | 199.4%            |
| Events             | 228        | 103        | -125     | -54.8%            |
| Total              | 6748       | 9474       | 2996     | 46.2%             |

# April Admissions Attendance 2020-2023