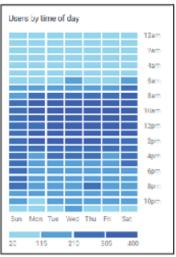

#### MONTHLY USERS: 24K

Updated articles, sliders, and event pages. Built new event pages. Set up and maintained special event ticket sales.

| Sessions by de | vice    |        |  |
|----------------|---------|--------|--|
| Mobile         | Deaklop | Tablet |  |
| 58.1%          | 40.2%   | 1.8%   |  |
| 134.49         | totals  | (515   |  |