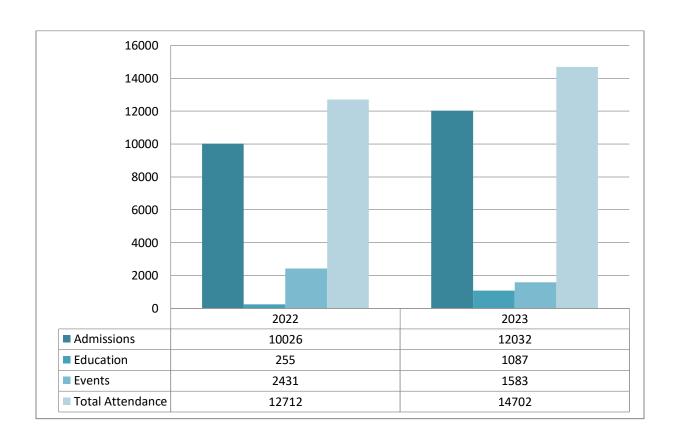

# YEAR TO DATE Attendance 2022-2023

|            | YTD 2022 | YTD 2023 | Variance | Percent<br>change |
|------------|----------|----------|----------|-------------------|
| Admissions | 10026    | 12032    | 2006     | 20%               |
| Education  | 255      | 1087     | 832      | 326.3%            |
| Events     | 2431     | 1583     | -848     | -34.9%            |
| Total      | 12712    | 14702    | 1990     | 15.7%             |