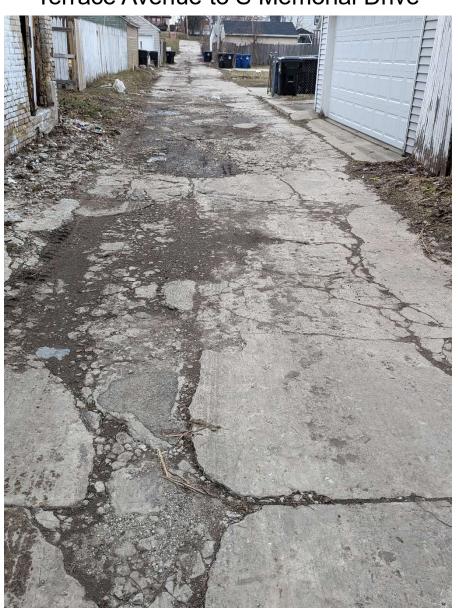

Alley
Charles Street to Eighth Avenue and
South Street to Shoreland Drive

Alley
Thirteenth Street to Twelfth Street and
Terrace Avenue to S Memorial Drive

Alley
Forest Street to N. Memorial Drive and
Liberty Street