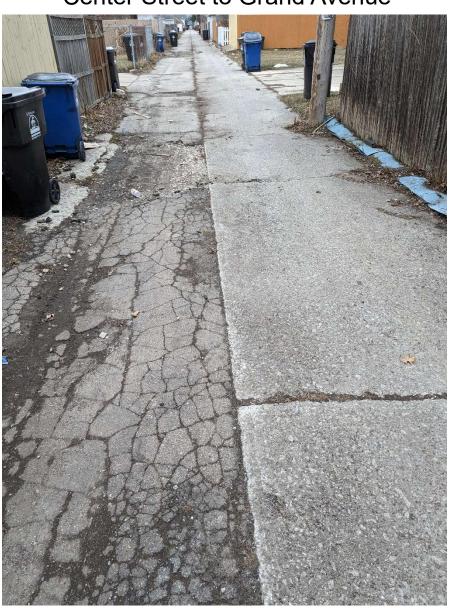

Alley
Twenty-first Street to Twentieth Street and
Center Street to Grand Avenue

Alley
Shoreland Drive to North Street and
LaSalle Street to First Avenue

Alley
Sixteenth Street to Seventeenth Street and
West Boulevard to Deane Boulevard