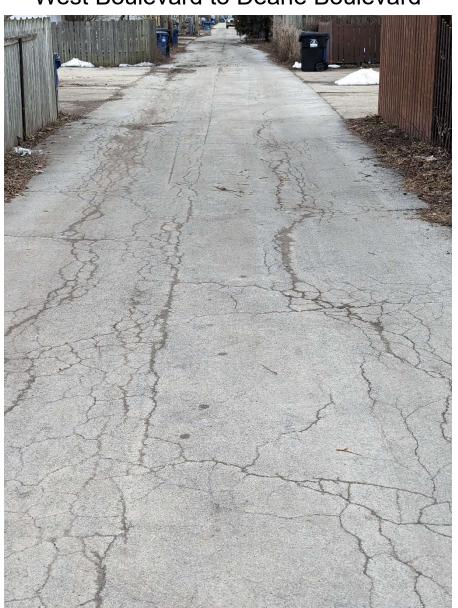

Alley
Twenty-first Street to Twentieth Street and
Center Street to Grand Avenue

Alley
Shoreland Drive to North Street and
LaSalle Street to First Avenue

Alley
Sixteenth Street to Seventeenth Street and
West Boulevard to Deane Boulevard