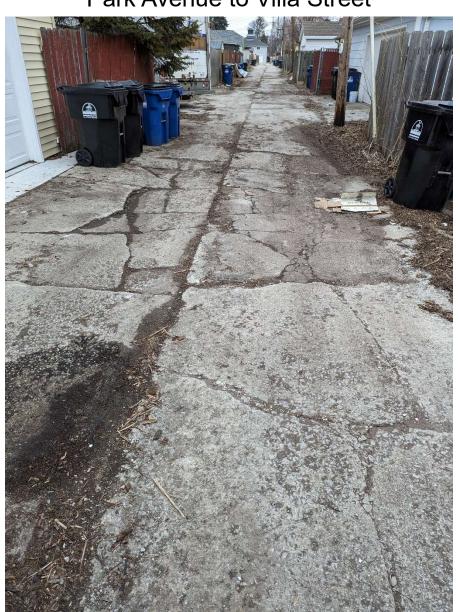

Alley
Sixteenth Street to Seventeenth Street and
Deane Boulevard to Quincy Avenue

Alley
Seventeenth Street to Eighteenth Street and
Park Avenue to Villa Street