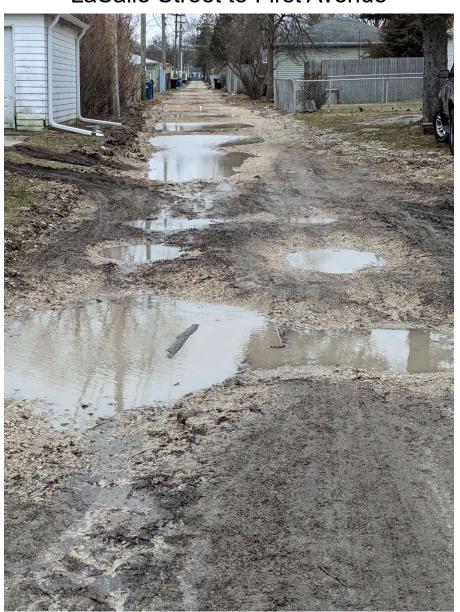

Alley
Twenty-first Street to Twentieth Street and
Center Street to Grand Avenue

Alley
Shoreland Drive to North Street and
LaSalle Street to First Avenue

Alley
Sixteenth Street to Seventeenth Street and
West Boulevard to Deane Boulevard