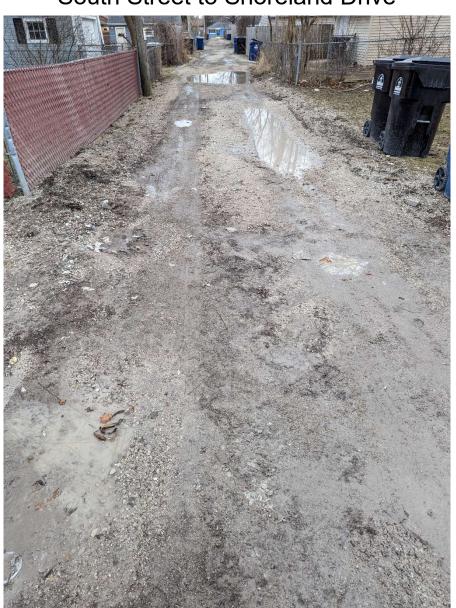

Alley
Charles Street to Eighth Avenue and
South Street to Shoreland Drive

Alley
Thirteenth Street to Twelfth Street and
Terrace Avenue to S Memorial Drive

Alley
Forest Street to N. Memorial Drive and
Liberty Street