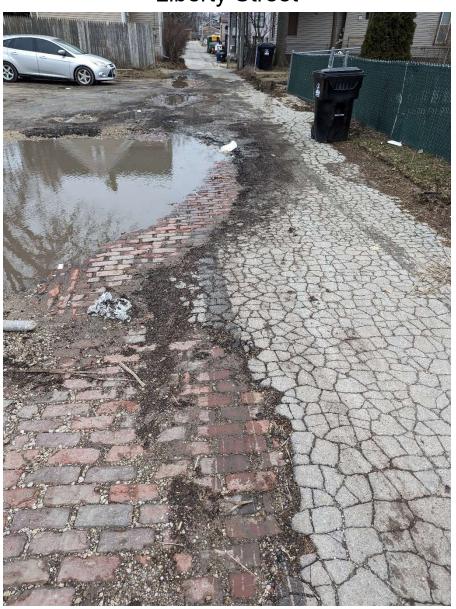

Alley
Charles Street to Eighth Avenue and
South Street to Shoreland Drive

Alley
Thirteenth Street to Twelfth Street and
Terrace Avenue to S Memorial Drive

Alley
Forest Street to N. Memorial Drive and
Liberty Street