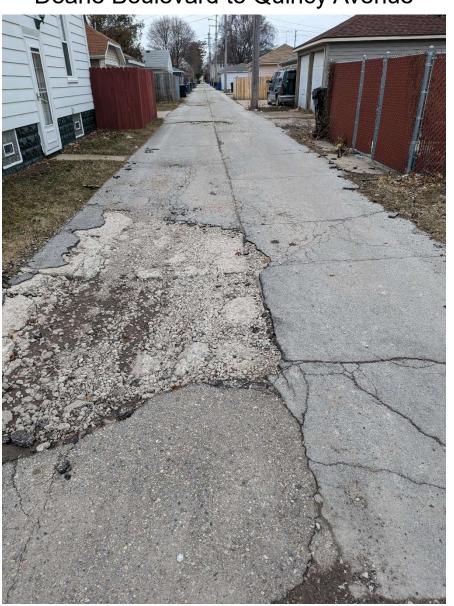

Alley
Sixteenth Street to Seventeenth Street and
Deane Boulevard to Quincy Avenue

Alley
Seventeenth Street to Eighteenth Street and
Park Avenue to Villa Street