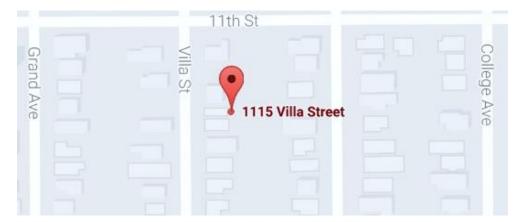

## Raze Summary: 1115 Villa Street

Building Type: Single Family Home

Reason for Demolition: Unfit for Occupancy or Use

Asbestos: Present

Raze Order Delivered: 11/7/16

Building Value: \$32,000 Repair Estimate: \$29,700

Taxes Due (w/ Penalties, Interest): \$14,424

Taxes Last Paid: 2011