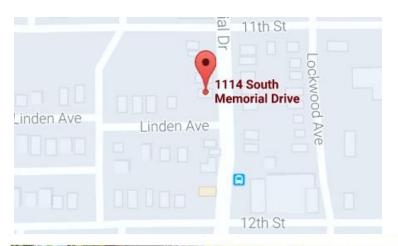

## Raze Summary: 1114 South Memorial Drive

Building Type: Single Family Home

Reason for Demolition: Unfit for Occupancy or Use

Asbestos: Present

Raze Order Delivered: 11/2/16

Building Value: \$25,000 Repair Estimate: \$25,600

Taxes Due (w/ Penalties, Interest): \$24,293

Taxes Last Paid: 2009