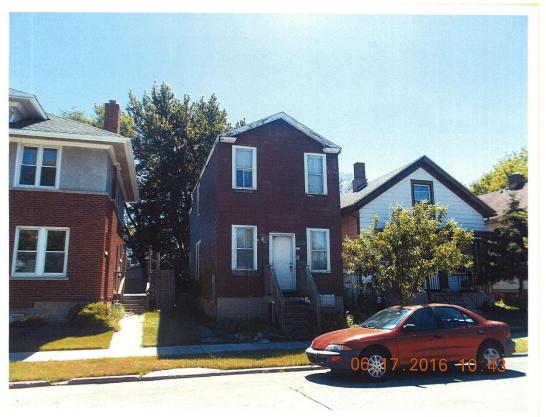

## Raze Summary: 1115 Villa Street

Building Type: Single Family Home

Reason for Demolition: Unfit for Occupancy or Use

Asbestos: Present

Raze Order Delivered: 11/7/16

Building Value: \$32,000 Repair Estimate: \$29,700

Taxes Due (w/ Penalties, Interest): \$14,424

Taxes Last Paid: 2011