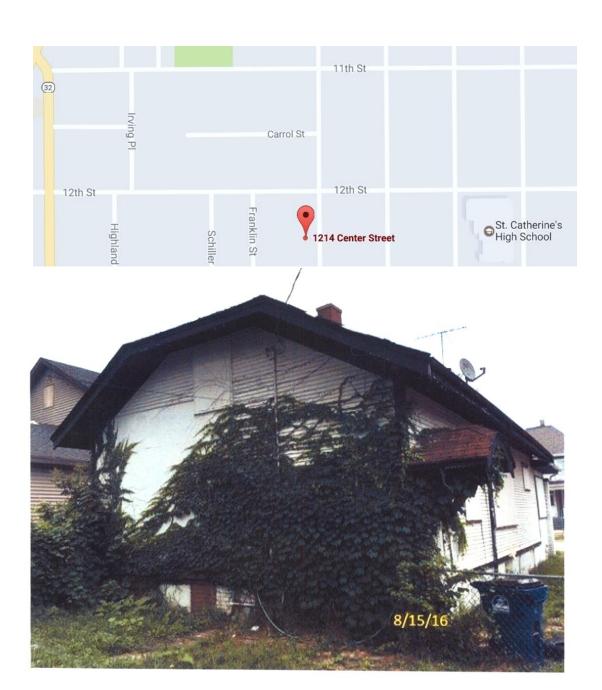

## Raze Summary: 1214 Center Street

Building Type: Single Family Home

Reason for Demolition: Unfit for Occupancy or Use

Asbestos: Present

Raze Order Delivered: 11/7/16

Building Value: \$28,000 Repair Estimate: \$36,100

Taxes Due (w/ Penalties, Interest): \$45,035

Full Taxes Last Paid: 2007