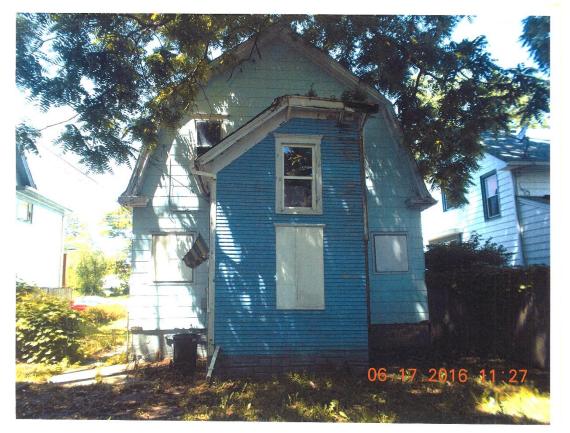

## Raze Summary: 1633 West Boulevard

Building Type: Single Family Home

Reason for Demolition: Unfit for Occupancy or Use

Asbestos: Present

Raze Order Delivered: 11/7/16

Building Value: \$52,000 Repair Estimate: \$33,350

Taxes Due (w/ Penalties, Interest): \$33,289

Full Taxes Last Paid: 2008