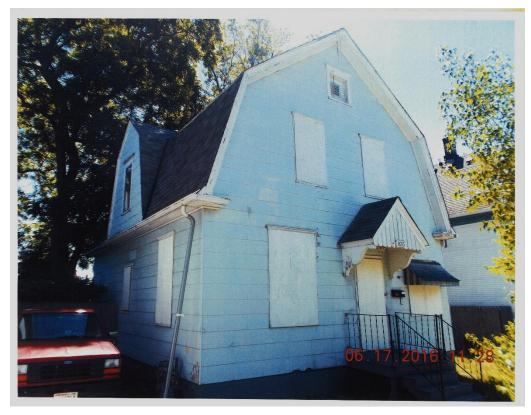

## Raze Summary: 1633 West Boulevard

Building Type: Single Family Home

Reason for Demolition: Unfit for Occupancy or Use

Asbestos: Present

Raze Order Delivered: 11/7/16

Building Value: \$52,000 Repair Estimate: \$33,350

Taxes Due (w/ Penalties, Interest): \$33,289

Full Taxes Last Paid: 2008