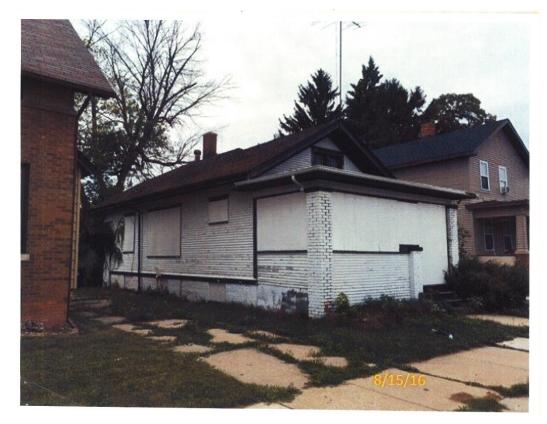

## Raze Summary: 1214 Center Street

Building Type: Single Family Home

Reason for Demolition: Unfit for Occupancy or Use

Asbestos: Present

Raze Order Delivered: 11/7/16

Building Value: \$28,000 Repair Estimate: \$36,100

Taxes Due (w/ Penalties, Interest): \$45,035

Full Taxes Last Paid: 2007