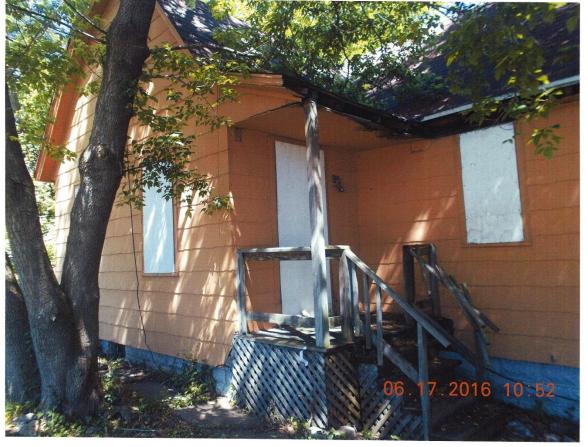

## Raze Summary: 1114 South Memorial Drive

Building Type: Single Family Home

Reason for Demolition: Unfit for Occupancy or Use

Asbestos: Present

Raze Order Delivered: 11/2/16

Building Value: \$25,000 Repair Estimate: \$25,600

Taxes Due (w/ Penalties, Interest): \$24,293

Taxes Last Paid: 2009