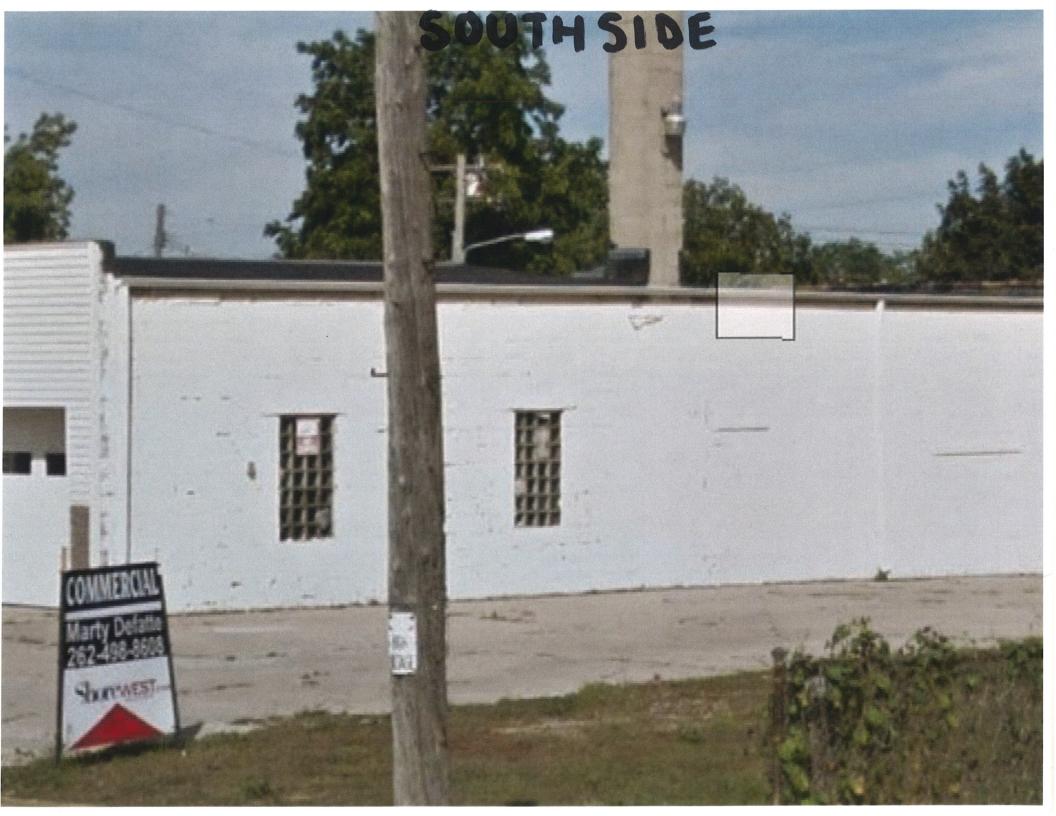

#### **BUSINESS DESCRIPTION**

John Conner Co., LLC is a small Plumbing Contractor, we've been operating for about 3 years. We install Plumbing to and from residential and commercial buildings. All of our work will be performed at customers location, the building is only used for offices, showroom and storage. The purpose for the new facility located at 3457 Douglas Ave. Racine, Wi., would be to have our offices and showroom/ small retail located inside of the building, we are also looking to have storage for materials in the facility. There are a total of 2-3 employees working for the company, office hours are to be 8am-5pm M-F and 8am-12pm Sat. The building will not contain any loud machinery. The only Truck traffic we'll have is for material Deliveries which will occur 1-2 times per week. John Conner Co. plans to service and maintain his own building as needed including, lawn cutting, snow removal and garbage dumpsters shall be located on inside of building. Plumbing parts and fixtures will be some of the items sold in the showroom part of the building.

ADDRESS: 3457 Douglas Avenue