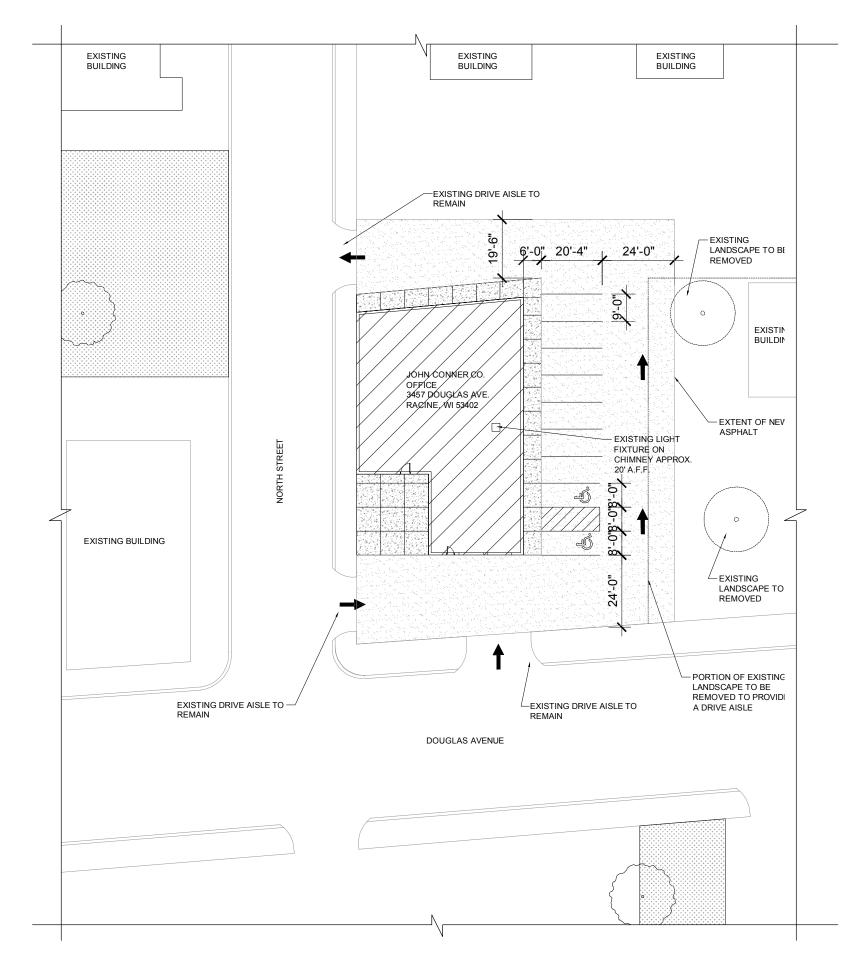

#### **BUSINESS DESCRIPTION**

John Conner Co., LLC is a small Plumbing Contractor, we've been operating for about 3 years. We install Plumbing to and from residential and commercial buildings. All of our work will be performed at customers location, the building is only used for offices, showroom and storage. The purpose for the new facility located at 3457 Douglas Ave. Racine, Wi., would be to have our offices and showroom/ small retail located inside of the building, we are also looking to have storage for materials in the facility. There are a total of 2-3 employees working for the company, office hours are to be 8am-5pm M-F and 8am-12pm Sat. The building will not contain any loud machinery. The only Truck traffic we'll have is for material Deliveries which will occur 1-2 times per week. John Conner Co. plans to service and maintain his own building as needed including, lawn cutting, snow removal and garbage dumpsters shall be located on inside of building. Plumbing parts and fixtures will be some of the items sold in the showroom part of the building.

ADDRESS: 3457 Douglas Avenue