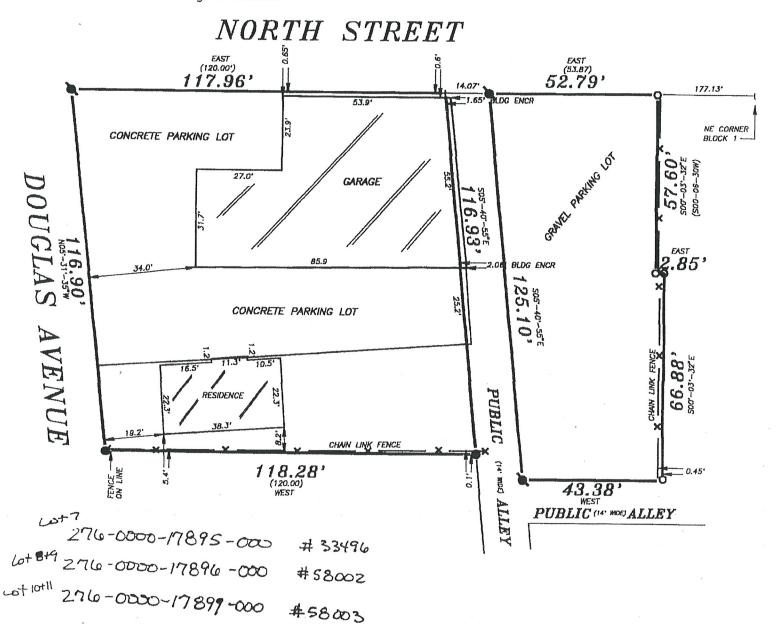

# STEPHAN SURVEYING CO

4112 NORTH GREEN BAY ROAD RACINE, WISCONSIN 53404 PHONE (414) 681-1659

DENNIS W. STEPHAN, RLS

PLAT OF A SURVEY FOR JACK OAKES AUTO SERVICE

Lots 7, 8, 9, 10, and 11, Block 1, North Racine (Caledonia), being part of the South—east 1/4 of Section 32 and part of the Southwest 1/4 of Section 33, Township 4 North, Range 23 East. EXCEPTING therefrom the following described parcel of land: Part of Block 1, North Racine, being a subdivision located in the City of Racine, Racine County, Wisconsin described as follows: Begin at a 1" diameter iron pipe on the North line of said Block 1 located 177.13 feet West of the Northeast corner of said Block 1; run thence South 00°06'30" West 57.60 feet to a 3/4" diameter iron pipe located 6.00 feet from the Southwest corner of the Martin Hyatt residence as it existed on January 18, 1986; thence West 2.85 feet to a 3/4" diameter iron pipe; thence North 00°06'30" East 57.60 feet to a 3/4" diameter iron pipe on the North line of said Block 1; thence East on said North line 2.85 feet to the point of beginning. Said land being in the City of Racine, County of Racine, State of Wisconsin.