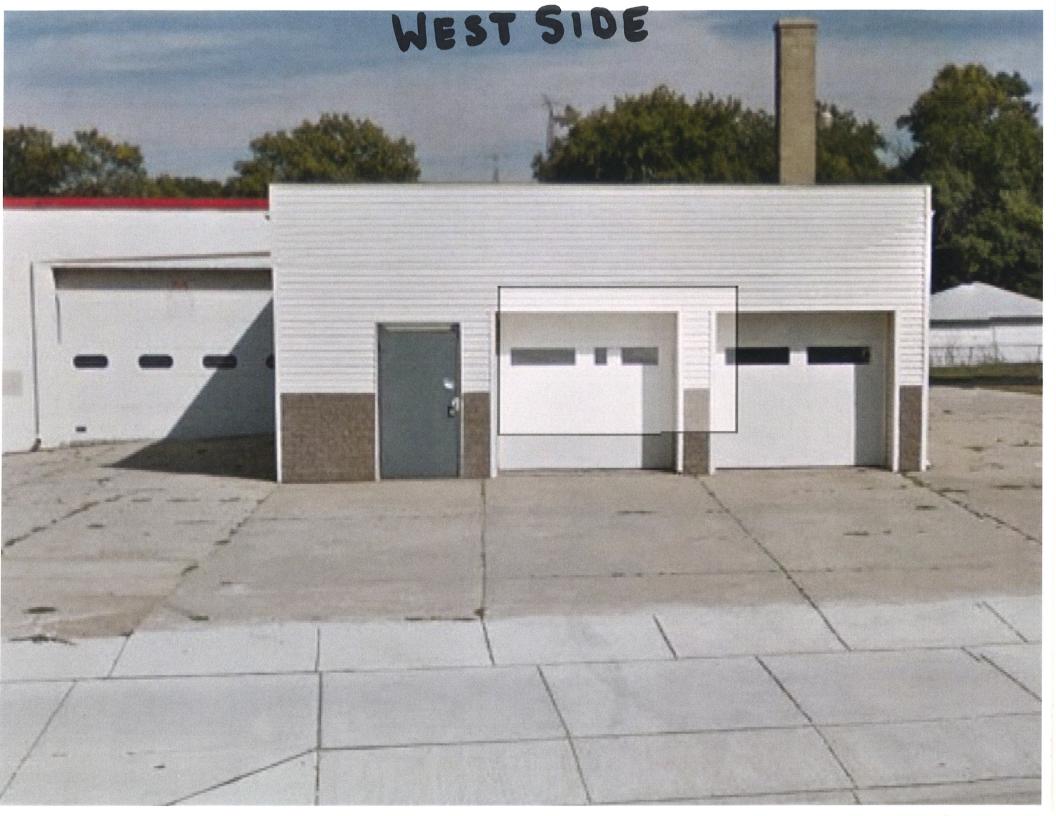

#### **BUSINESS DESCRIPTION**

John Conner Co., LLC is a small Plumbing Contractor, we've been operating for about 3 years. We install Plumbing to and from residential and commercial buildings. All of our work will be performed at customers location, the building is only used for offices, showroom and storage. The purpose for the new facility located at 3457 Douglas Ave. Racine, Wi., would be to have our offices and showroom/ small retail located inside of the building, we are also looking to have storage for materials in the facility. There are a total of 2-3 employees working for the company, office hours are to be 8am-5pm M-F and 8am-12pm Sat. The building will not contain any loud machinery. The only Truck traffic we'll have is for material Deliveries which will occur 1-2 times per week. John Conner Co. plans to service and maintain his own building as needed including, lawn cutting, snow removal and garbage dumpsters shall be located on inside of building. Plumbing parts and fixtures will be some of the items sold in the showroom part of the building.

ADDRESS: 3457 Douglas Avenue