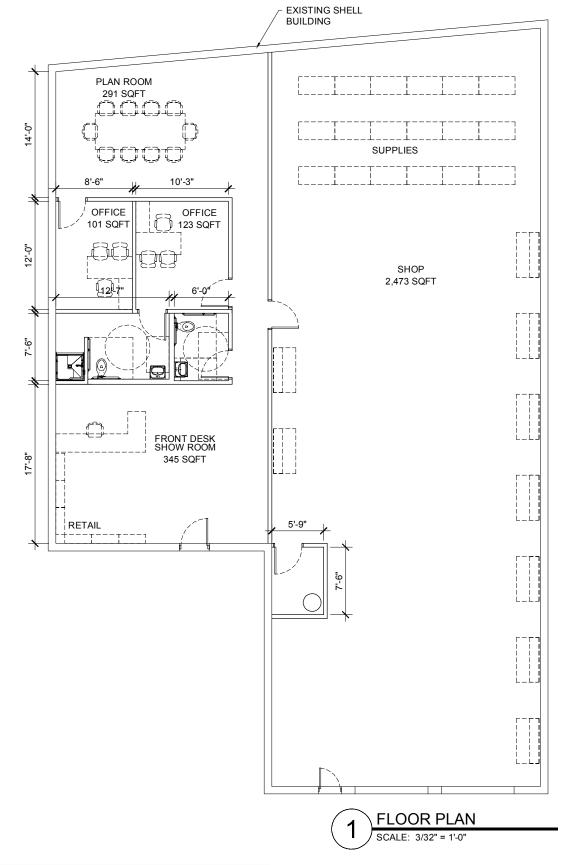

#### **BUSINESS DESCRIPTION**

John Conner Co., LLC is a small Plumbing Contractor, we've been operating for about 3 years. We install Plumbing to and from residential and commercial buildings. All of our work will be performed at customers location, the building is only used for offices, showroom and storage. The purpose for the new facility located at 3457 Douglas Ave. Racine, Wi., would be to have our offices and showroom/ small retail located inside of the building, we are also looking to have storage for materials in the facility. There are a total of 2-3 employees working for the company, office hours are to be 8am-5pm M-F and 8am-12pm Sat. The building will not contain any loud machinery. The only Truck traffic we'll have is for material Deliveries which will occur 1-2 times per week. John Conner Co. plans to service and maintain his own building as needed including, lawn cutting, snow removal and garbage dumpsters shall be located on inside of building. Plumbing parts and fixtures will be some of the items sold in the showroom part of the building.