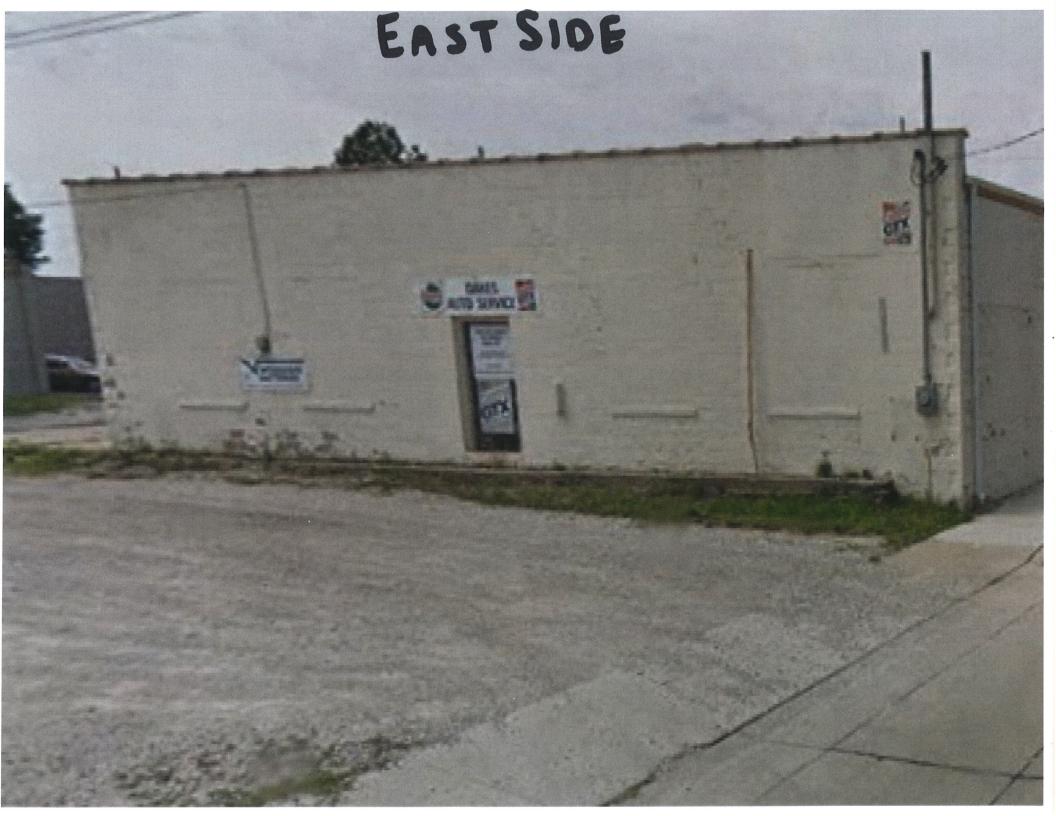

#### **BUSINESS DESCRIPTION**

John Conner Co., LLC is a small Plumbing Contractor, we've been operating for about 3 years. We install Plumbing to and from residential and commercial buildings. All of our work will be performed at customers location, the building is only used for offices, showroom and storage. The purpose for the new facility located at 3457 Douglas Ave. Racine, Wi., would be to have our offices and showroom/ small retail located inside of the building, we are also looking to have storage for materials in the facility. There are a total of 2-3 employees working for the company, office hours are to be 8am-5pm M-F and 8am-12pm Sat. The building will not contain any loud machinery. The only Truck traffic we'll have is for material Deliveries which will occur 1-2 times per week. John Conner Co. plans to service and maintain his own building as needed including, lawn cutting, snow removal and garbage dumpsters shall be located on inside of building. Plumbing parts and fixtures will be some of the items sold in the showroom part of the building.

ADDRESS: 3457 Douglas Avenue