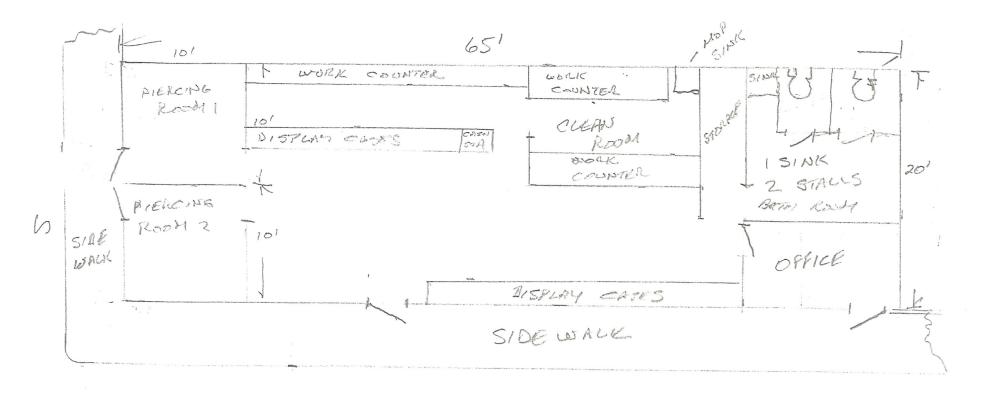

BODY 360 AS BUILT BAREER PRAZA SUITE 88 4003 DURAND ANE PRENE WI 53406

F

18=1'

PARKING LOT

 $\leq$ 

BODY 360 BUYLD OUT BADGER PEAZA SULTE 8B 4023 DURANOAR RACINE WI 53406

W