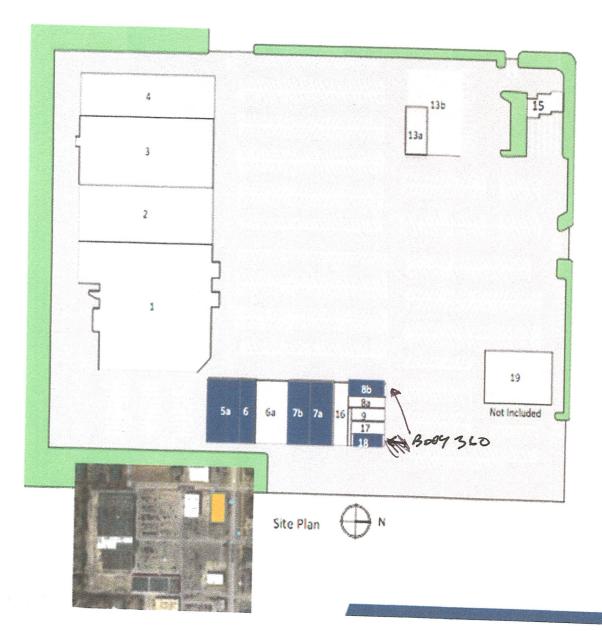

## Google Maps

Imagery ©2017 Google, Map data ©2017 Google 50 ft 📖

| Suite | Tenant                      | SF                  |  |
|-------|-----------------------------|---------------------|--|
| 1     | Piggly Wiggly               | 41,326              |  |
| 2     | Furniture Zone              | 21,000 can be avail |  |
| 3     | Value Village               | 26,000              |  |
| 4     | Citi Trends                 | 16,236              |  |
| 5a    | Available                   | 6,185               |  |
| 6     | Available                   | 2,815               |  |
| 6a    | Optimum Beauty              | 5,700               |  |
| 7a    | Available - can be combined | 4,100               |  |
| 7b    | Available ~ can be combined | 4,100               |  |
| 8a    | China House                 | 1,400               |  |
| 8b    | Available                   | 1,300               |  |
| 9     | Advance America             | 1,200               |  |
| 13a   | Michelle's Nail & Spa       | 2,000               |  |
| 13b   | Dollar General              | 11,000              |  |
| 15    | Tri-City Bank               | 720                 |  |
| 16    | Express Cleaners            | 2,600               |  |
| 17    | Little Caesars              | 1,200               |  |
| 18    | Available                   | 1,200               |  |
| 19    | O'Reilly Auto Parts         | N/A                 |  |