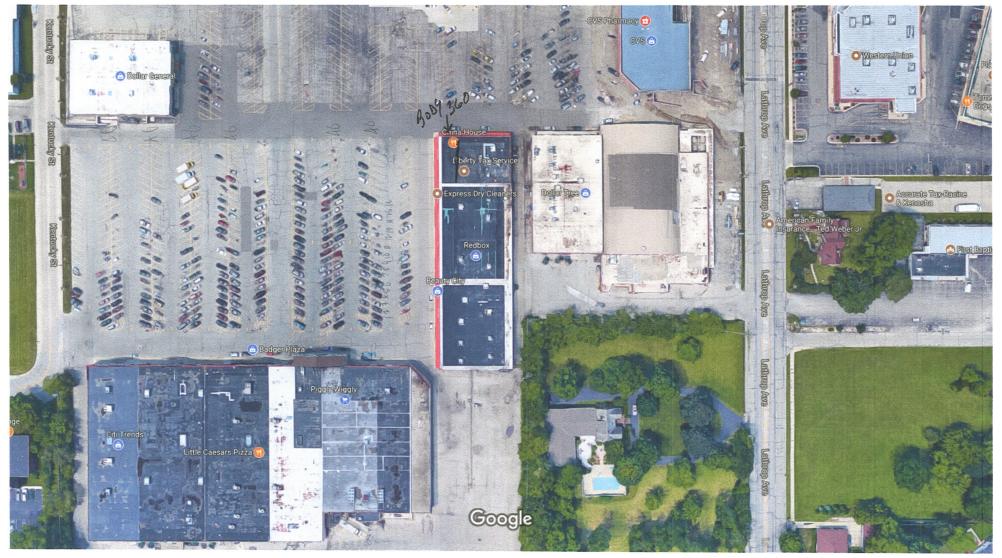

## Google Maps

Imagery ©2017 Google, Map data ©2017 Google 50 ft 📖

| Suite | Tenant                      | SF                  |  |
|-------|-----------------------------|---------------------|--|
| 1     | Piggly Wiggly               | 41,326              |  |
| 2     | Furniture Zone              | 21,000 can be avail |  |
| 3     | Value Village               | 26,000              |  |
| 4     | Citi Trends                 | 16,236              |  |
| 5a    | Available                   | 6,185               |  |
| 6     | Available                   | 2,815               |  |
| 6a    | Optimum Beauty              | 5,700               |  |
| 7a    | Available - can be combined | 4,100               |  |
| 7b    | Available ~ can be combined | 4,100               |  |
| 8a    | China House                 | 1,400               |  |
| 8b    | Available                   | 1,300               |  |
| 9     | Advance America             | 1,200               |  |
| 13a   | Michelle's Nail & Spa       | 2,000               |  |
| 13b   | Dollar General              | 11,000              |  |
| 15    | Tri-City Bank               | 720                 |  |
| 16    | Express Cleaners            | 2,600               |  |
| 17    | Little Caesars              | 1,200               |  |
| 18    | Available                   | 1,200               |  |
| 19    | O'Reilly Auto Parts         | N/A                 |  |