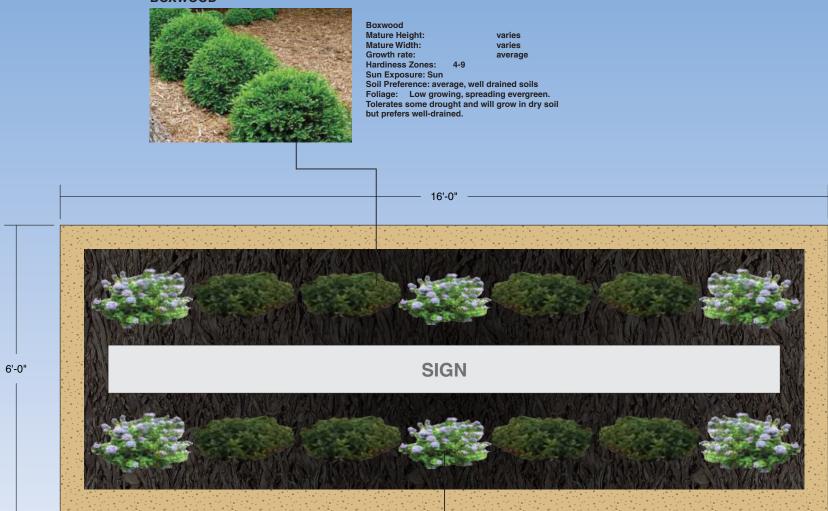

### LANDSCAPING

#### Planting Bed: Bark mulched planting bed with a block base

Hydrangea Mature Height: varies Mature Width: varies Growth rate: average es: 3-9 Hardiness Zones: Soil Preference: average, well drained soils Foliage: Low growing, green foliage with blue flowers