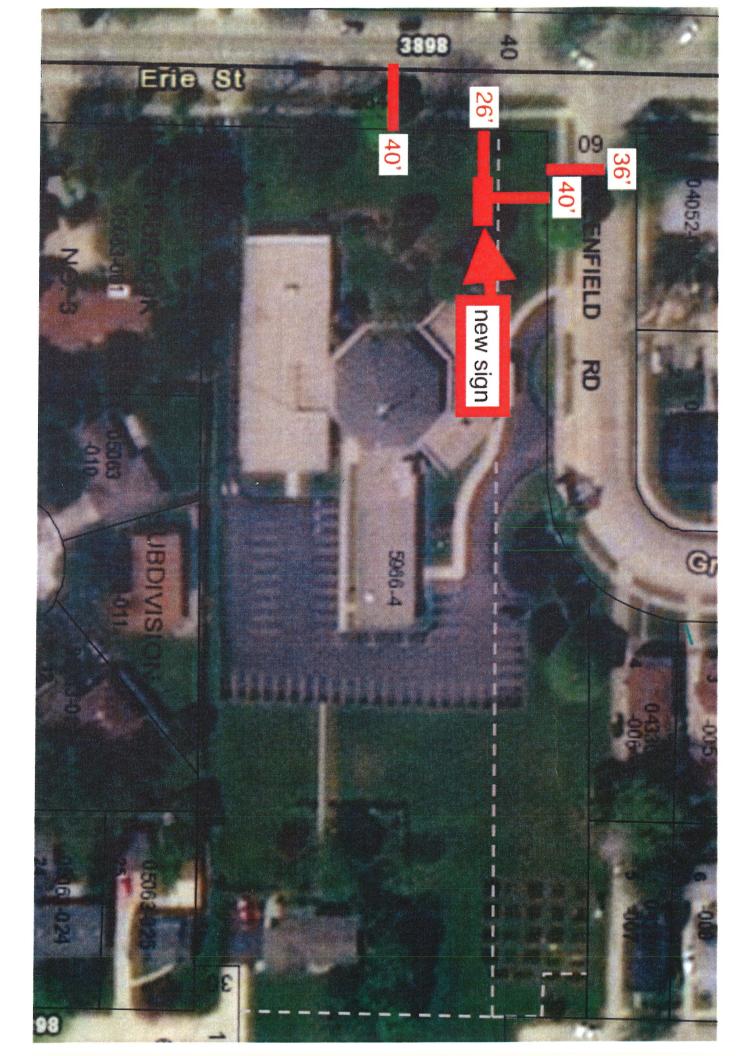

P.O. Box 085179 Racine, WI 53408-5179

Phone 262-554-6066 Fax 262-554-0574

*Trinity United Methodist Church New Church Name North Pointe United Methodist Church 3825 Erie St Racine, WI* 

North Pointe United Methodist Church would like to replace its old sign with a new sign with a Electronic Message Center. The sign location is not 200' from the residential areas. North Pointe is requesting that they be allowed to install the new Sign with the Electronic Message Center using the committee's recommended hours of operation.