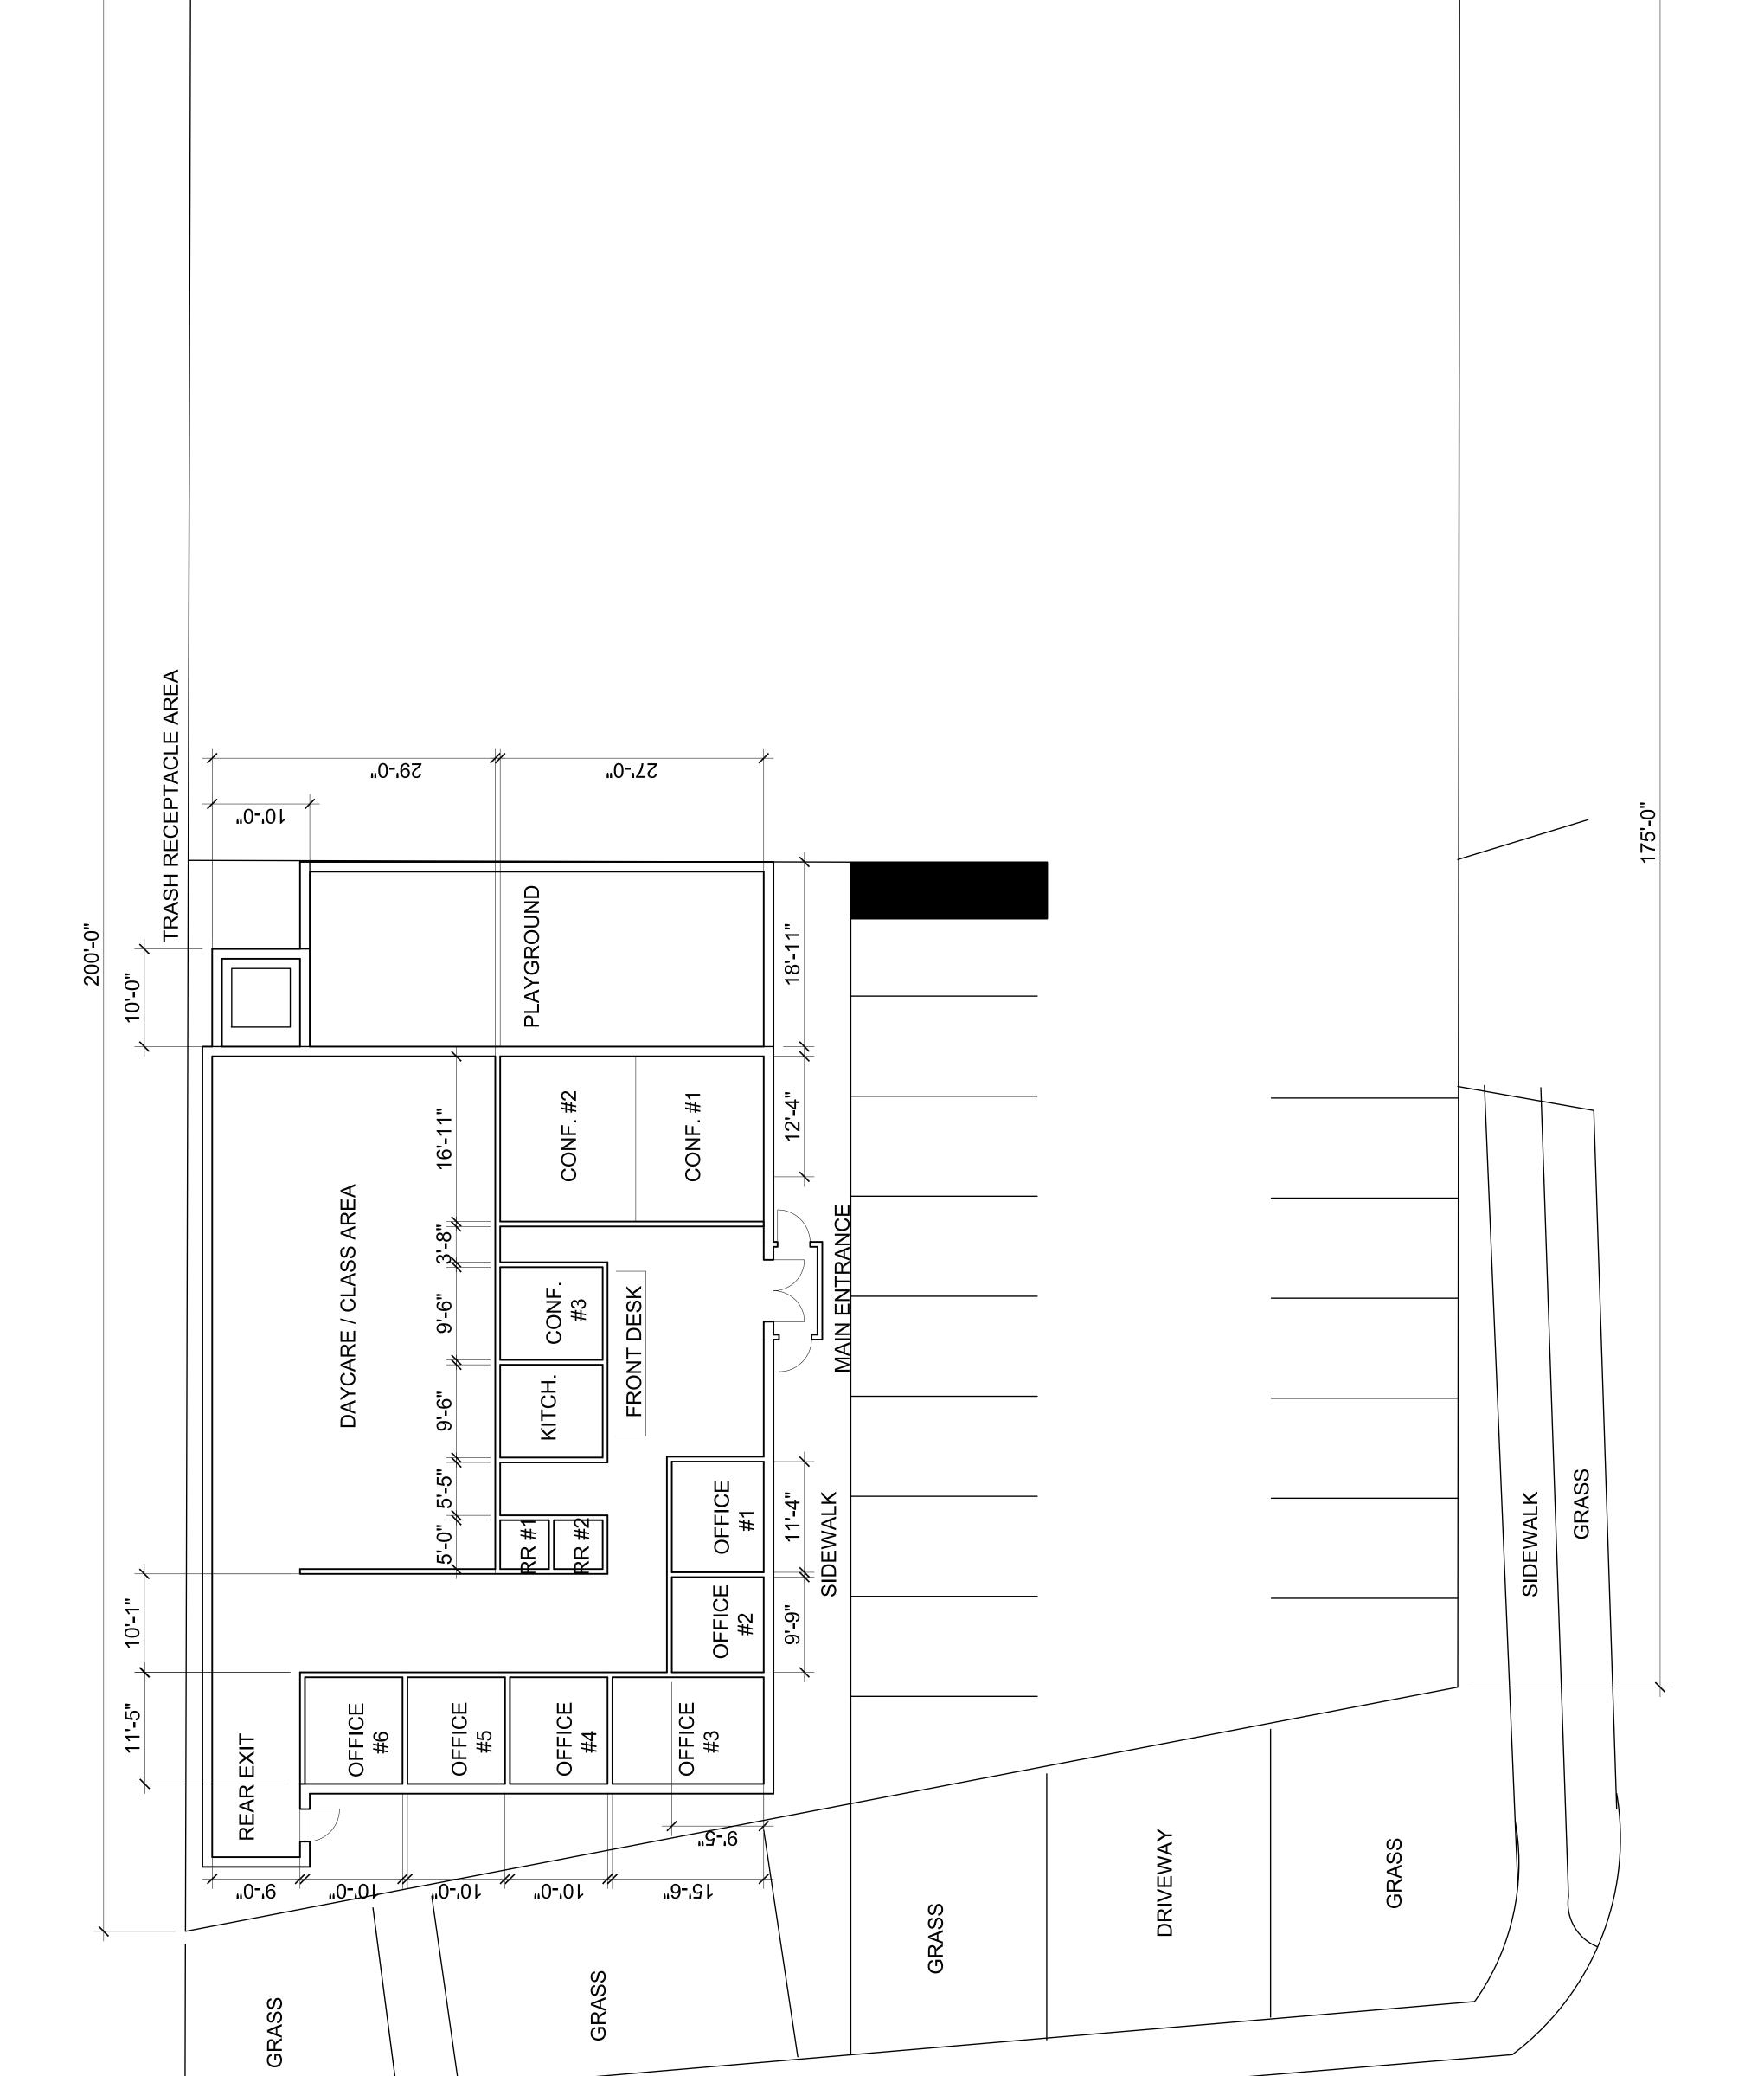

# **Company Location and Facility**

Little Roots Child Care, soon to be located at 1100 N Main St. Racine, WI- a newly renovated 5,000 sq ft facility located in Racine's downtown with easy access to the beachfront, library, outdoor play area and other local activities. Little Roots will offer services 1-3rd shift, all shifts of the Roots Residential staff. The children will be exposed to a wide range of age appropriate activities including arts and crafts, theatre and dance, socialization, technology, muscle group activities, and general learning.