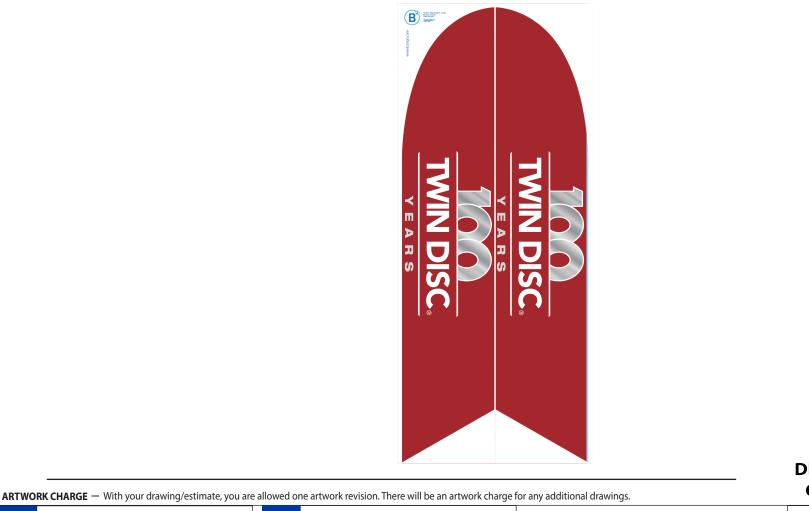

#### 14ft MATERIALS USED B Α SIZE: Angle Feather Flag SUBSTRATE: Twin Disc Ben CUSTOMER / PROJECT DRAWN BY: 6/22/2018 DATE: I have checked the DETAILS. FASTSIGNS of Racine 3191 FILE NAME: is not responsible for typographical errors. **APPROVE - SIGNATURE** DATE:

#### DESIGN LAYOUTS ARE COPYRIGHT ©2018.