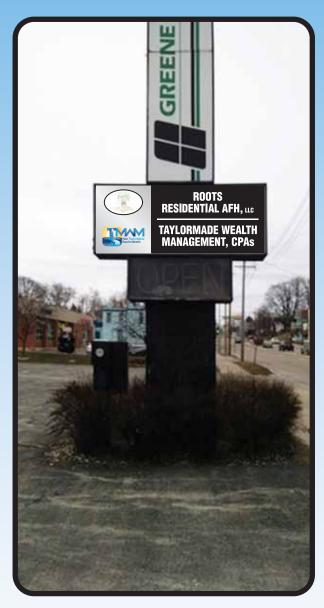

## ROOTS RESIDENTIAL AFH, LLC

## TAYLORMADE WEALTH MANAGEMENT, CPAs

TAYLOR MADE / SIGNAGE

ONE (1) SET TENANT PANELS FOR AN EXISTING DOUBLE SIDED MONUMENT SIGN WHITE LEXAN PANELS W/ DIGITALLY PRINTED VINYL GRAPHICS

| Michael's Signs                                 |  |
|-------------------------------------------------|--|
| "We Project Your Image"                         |  |
| PH: (262) 554-6066<br>TOLL FREE: (800) 554-8110 |  |