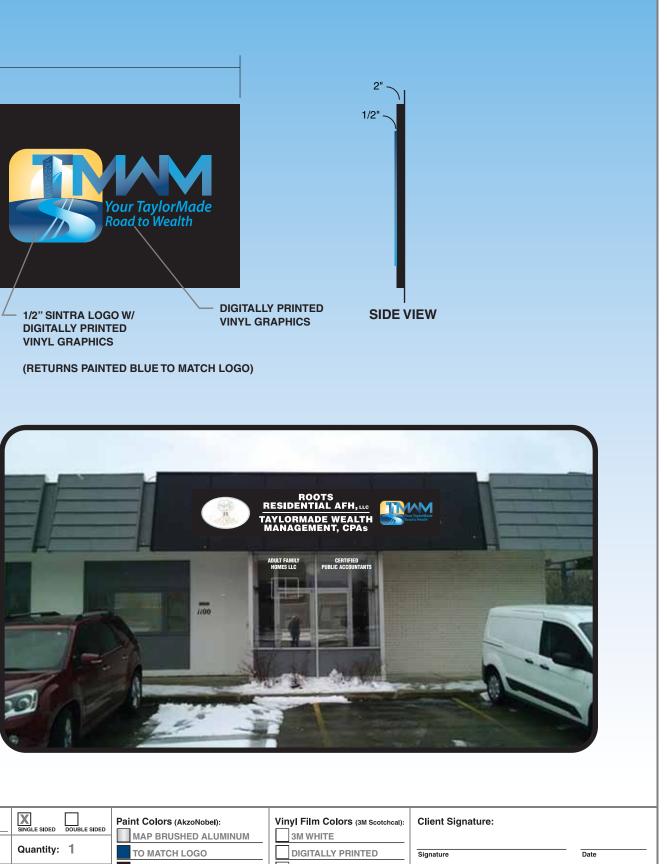

## **BUILDING SIGNAGE**

3'-10"

2" DEEP ALUMINUM PAN W/ MAP BLACK PAINTED FINISH

1/2" SINTRA LOGO W/ DIGITALLY PRINTED VINYL GRAPHICS

(RETURNS PAINTED MAP SILVER)

1/2" SINTRA LETTERING W/ MAP WHITE FINISH

20'-0"

1/2" SINTRA LOGO W/ DIGITALLY PRINTED

TAYLOR MADE / BUILDING SIGNAGE

**ONE (1) SINGLE SIDED NON-ILLUMINATED BUILDING SIGN** 2" DEEP ALUMINUM PAN SIGN W/ DIMENSIONAL LETTERING "ROOTS LOGO, TM LOGO" 1/2" SINTRA LETTERING & LOGOS W/ MAP PAINTED FINISHES & 3M VINYL GRAPHICS LETTERING STUD MOUNTED FLUSH TO PAN SIGN PAN SIGN MOUNTED FLUSH TO WALL