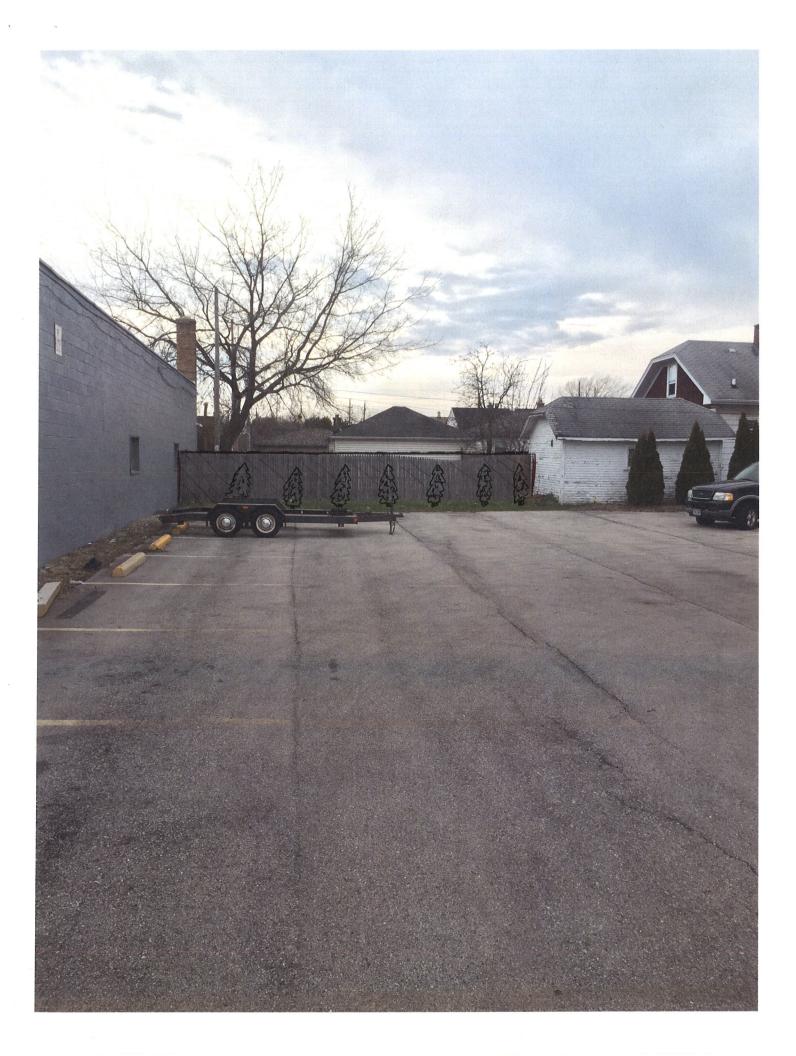

## **LANDSCAPING PLAN**

If GNT Financial, LLC's conditional use and pawn license are approved by the City of Racine, GNT plans to make improvements to the northern parking lot area of the property. Specifically, on the northwest side of the property there is a strip of grass with an old, uneven fence that blocks the view into the residential neighborhood to the west. GNT would plant either small trees or shrubs in this grass strip, as well as replace the fence. For plants, GNT proposes using either five to seven Japanese Yews (Taxus cuspidate or Podocarpus macrophyllus), or five to seven Emerald Green Arborvitaes (Thuja occidentalis), depending on the size and spacing of the trees. GNT and the property's landlord plan to engage the Discover Douglas Ave.'s landscaping grant program to help cover the costs of planting the trees or shrubs. Any additional costs will be covered by GNT.

For replacing the fence, GNT proposes installing a new wooden or vinyl privacy fence. The new fence would be even, straight across and significantly improve the aesthetics of the property when viewed from the road, as well as provide privacy for nearby neighbors. GNT suggests installing a seven to eight foot tall fence (higher than the current fence's six foot height) in order to give the neighbors even more privacy. But if the City Code would only permit a six foot tall fence, GNT would be happy to comply and install a fence that matches the code. Please see the attached drawings, plants, and fences for examples of the landscaping plan.