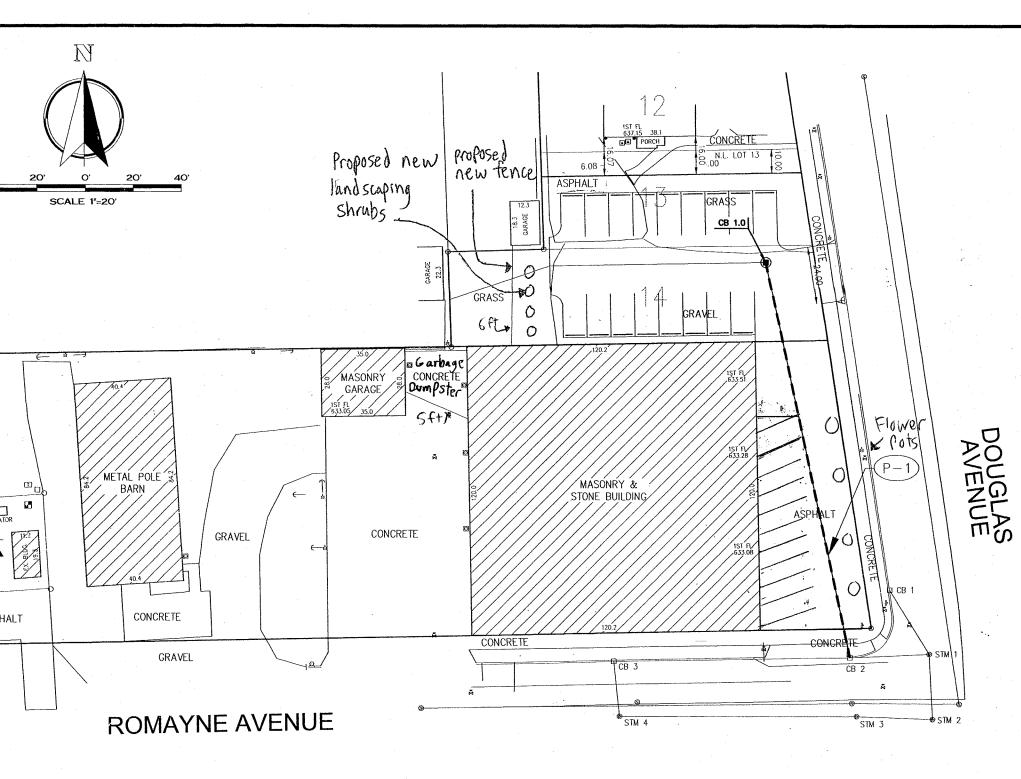

## **LANDSCAPING PLAN**

If GNT Financial, LLC's conditional use and pawn license are approved by the City of Racine, GNT plans to make improvements to the northern parking lot area of the property. Specifically, on the northwest side of the property there is a strip of grass with an old, uneven fence that blocks the view into the residential neighborhood to the west. GNT would plant either small trees or shrubs in this grass strip, as well as replace the fence. For plants, GNT proposes using either five to seven Japanese Yews (Taxus cuspidate or Podocarpus macrophyllus), or five to seven Emerald Green Arborvitaes (Thuja occidentalis), depending on the size and spacing of the trees. GNT and the property's landlord plan to engage the Discover Douglas Ave.'s landscaping grant program to help cover the costs of planting the trees or shrubs. Any additional costs will be covered by GNT.

If the conditional use and pawn license are approved by the City, GNT also would engage the Discover Douglas Ave. "Adopt-A-Pot" Program in order to put planted flower pots in front of the eastern side of the building and reduce asphalt visibility near the store front. GNT would like to install 2-4 pots to stretch along the entire front of the building facing Douglas Ave., pending approval by the landlord and next-door tenant for the areas in front of the connected furniture store. At a minimum, GNT would apply for at least 1-2 pots to place directly in front of its section of the building. The pots would be replanted and maintained each year in compliance with the Adopt-A-Pot program. In the event that the Adopt-A-Pot program would deny GNT's application, GNT is committed to designing similar planting and landscaping of its own in place of the program's pots. The building's landlord has been supportive of all of GNT's landscaping ideas.

For replacing the fence, GNT proposes installing a new wooden or vinyl privacy fence. The new fence would be even, straight across and significantly improve the aesthetics of the property when viewed from the road, as well as provide privacy for nearby neighbors. GNT suggests installing a seven to eight foot tall fence (higher than the current fence's six foot height) in order to give the neighbors even more privacy. But if the City Code would only permit a six foot tall fence, GNT would be happy to comply and install a fence that matches the code. Please see the attached drawings, plants, and fences for examples of the landscaping plan.

4 DOUGLAS AVENUE
I SEWER UTILITY PLAN
7 AND VYVIAN MERLO
FRACINE, RACINE, RACINE, RACINE, RACINE COUNTY, WISCONSIN AND RACINE, RA 2504 STORM ONY CITY OF

12-7-2011

PROJ. MGR: DRAFTED: DATE:

CHECKED:

CB 1 RIM 631.39 IE. 12" SE 628.34 " NW 627.13 " S 626.98 W 627.38 RIM 631.52 IE. 12" E 628.37

" N 626.31

31.90 " E&W 626.40

5.0

EXISTING UTILITY DATA

PROPOSED CB 1.0

RIM 632.60 IE. 8" (S) 629.00

XISTING CB 2

RIM 631.52 IE. 12" (E) 628.37 (EX.) IE. 8" (N) 678.56 (PROP.)

168'

STORM SEWER DESIGN

- 8" STM @ 0.26%

DIPPEDE UNTI INC