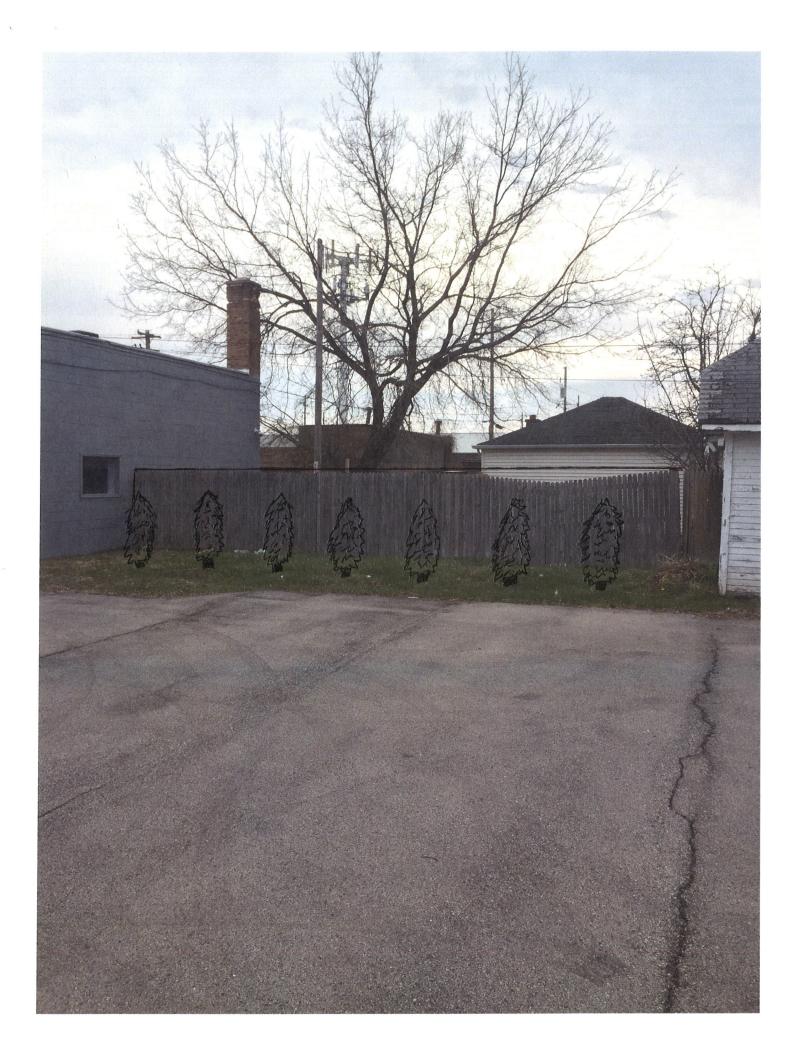

## **LANDSCAPING PLAN**

If GNT Financial, LLC's conditional use and pawn license are approved by the City of Racine, GNT plans to make improvements to the northern parking lot area of the property. Specifically, on the northwest side of the property there is a strip of grass with an old, uneven fence that blocks the view into the residential neighborhood to the west. GNT would plant either small trees or shrubs in this grass strip, as well as replace the fence. For plants, GNT proposes using either five to seven Japanese Yews (Taxus cuspidate or Podocarpus macrophyllus), or five to seven Emerald Green Arborvitaes (Thuja occidentalis), depending on the size and spacing of the trees. GNT and the property's landlord plan to engage the Discover Douglas Ave.'s landscaping grant program to help cover the costs of planting the trees or shrubs. Any additional costs will be covered by GNT.

For replacing the fence, GNT proposes installing a new wooden or vinyl privacy fence. The new fence would be even, straight across and significantly improve the aesthetics of the property when viewed from the road, as well as provide privacy for nearby neighbors. GNT suggests installing a seven to eight foot tall fence (higher than the current fence's six foot height) in order to give the neighbors even more privacy. But if the City Code would only permit a six foot tall fence, GNT would be happy to comply and install a fence that matches the code. Please see the attached drawings, plants, and fences for examples of the landscaping plan.