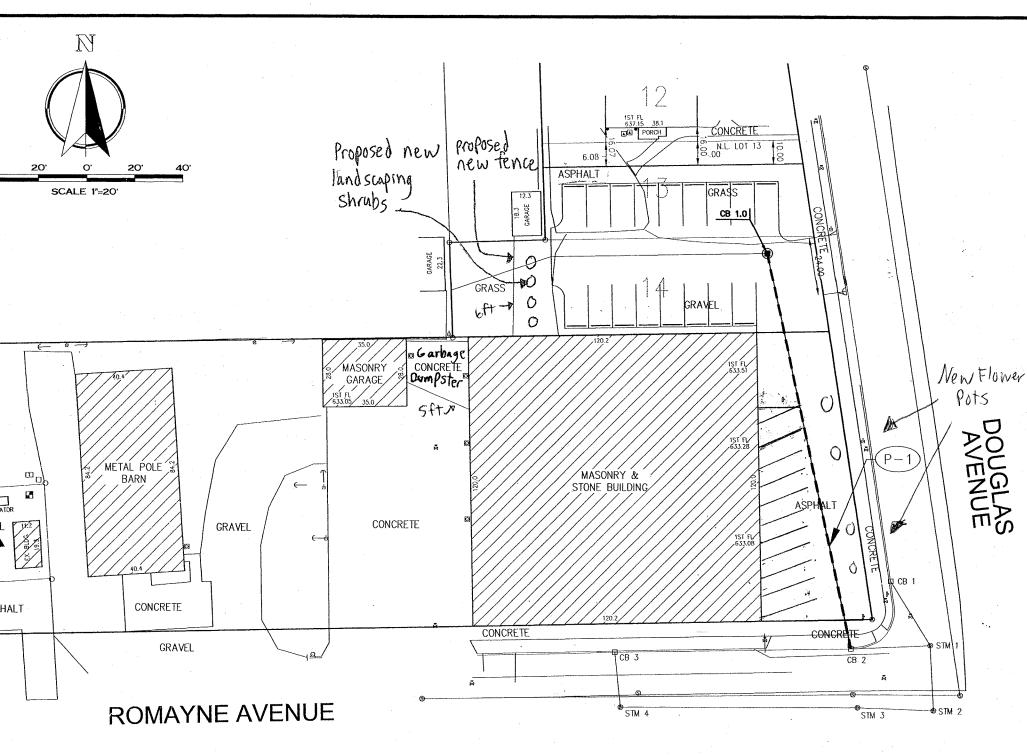

## **LANDSCAPING PLAN**

If GNT Financial, LLC's conditional use and pawn license are approved by the City of Racine, GNT plans to make improvements to the northern parking lot area of the property. Specifically, on the northwest side of the property there is a strip of grass with an old, uneven fence that blocks the view into the residential neighborhood to the west. GNT would plant either small trees or shrubs in this grass strip, as well as replace the fence. For plants, GNT proposes using either five to seven Japanese Yews (Taxus cuspidate or Podocarpus macrophyllus), or five to seven Emerald Green Arborvitaes (Thuja occidentalis), depending on the size and spacing of the trees. GNT and the property's landlord plan to engage the Discover Douglas Ave.'s landscaping grant program to help cover the costs of planting the trees or shrubs. Any additional costs will be covered by GNT.

If the conditional use and pawn license are approved by the City, GNT also would engage the Discover Douglas Ave. "Adopt-A-Pot" Program in order to put planted flower pots in front of the eastern side of the building and reduce asphalt visibility near the store front. GNT would like to install 2-4 pots to stretch along the entire front of the building facing Douglas Ave., pending approval by the landlord and next-door tenant for the areas in front of the connected furniture store. At a minimum, GNT would apply for at least 1-2 pots to place directly in front of its section of the building. The pots would be replanted and maintained each year in compliance with the Adopt-A-Pot program. In the event that the Adopt-A-Pot program would deny GNT's application, GNT is committed to designing similar planting and landscaping of its own in place of the program's pots. The building's landlord has been supportive of all of GNT's landscaping ideas.