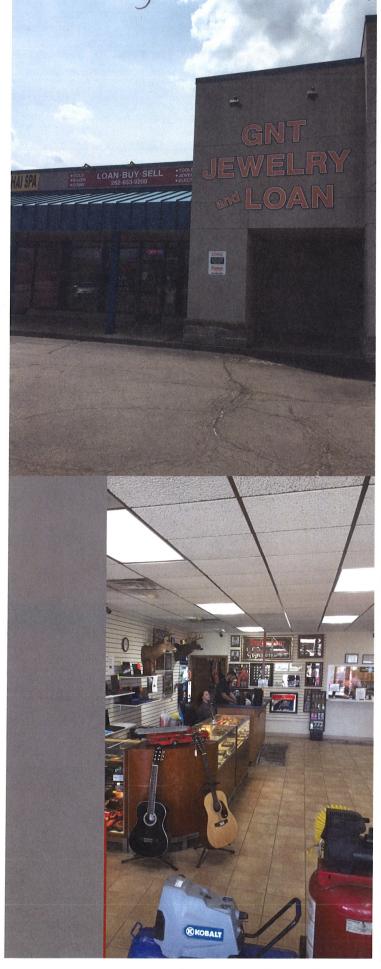

### **DESCRIPTION OF BUSINESS**

GNT Jewelry and Loan ("GNT") is a comprehensive second-hand store that purchases, sells, and provides small loans for a wide variety of articles. Common examples of the articles that GNT deals with are jewelry, televisions, electronic equipment, industrial tools, musical instruments, DVD movies, laptop computers, desktop computers, video games and video game systems, computer equipment, tablets, and other rare or unique personal items such as animal trophies or family heirlooms. GNT does not deal with vehicles, motorcycles, or firearms/ammunition of any type, and will not do so in the future. The largest items GNT typically processes are generators and air compressors, which will be stored in a separate room.

GNT already has a successful shop in Kenosha, WI located at 7944 Sheridan Road. The Kenosha shop has a very good reputation with local law enforcement and the community, and has even helped prevent some theft crimes. Once GNT secures a pawn license to open a secondhand store in Racine, the business's hours will be from 10:00 am to 7:00 pm on Monday through Friday, and 10:00 am to 5:00 pm on Saturdays. The shop will be closed on Sundays. The store will staff four full-time employees. Pawn shops are important financial centers for members of the community who may not be able to qualify for traditional loans. In the event that a community member must pay an impending bill or other debt, pawn shops provide a debt-free solution to secure immediate funds. Customers are free to return and buy back their pawned items at a minimum timeline of 60 days. By paying a service, interest, and management charge, a person can extend this timeline by 30 days for up to an entire calendar year. This charge is prorated daily at \$0.67 and must meet a minimum monthly charge of \$7.50. The northern side of the building will be used exclusively for storage. Since the northern portion used to be a daycare, all of the items and structures within will be removed in order to create a large open space for neat and organized storage of various items. The center portion of the building will be used for the show room floor, offices, small item storage, and a break room. In addition to the retail shelving and showcase counters installation, one wall will need to be built to separate the offices from the showroom.

Existing Kenosha Location Photos

| 50/bno(1 119 C    | 1/6/500           |                  | ) es                   | RESIDENT SURVEY |
|-------------------|-------------------|------------------|------------------------|-----------------|
| 2614 Douglas      |                   | Roberts          | ) by                   |                 |
| Address           | Resident Name     | Owner Name       | Response Yes= Approval | Signature       |
| Sph Donglas       | Merlo             | Mer 10           | Yes                    |                 |
| 1513 Angusta      | Educis Vanda Doss | \$5              | Yes /                  | Inde Han        |
| 1517 Augusta      |                   |                  | No Answer              |                 |
| 1521 Augusta      | Kila Itaynes      |                  | C.                     | Here they       |
| 1529 Adgusta      | F. Mentel         | F. Mentel        | Xes                    | mede            |
| 1533 Adausta      |                   | Jeanne Cruz      | Yes                    | Hormone Cours   |
| 1537 Andusta      |                   |                  | $\mathcal{N}_0$        |                 |
| 1541 Ada usta     |                   |                  |                        |                 |
| 1543 Adjusta      |                   |                  | ,                      |                 |
| 1545 Augusta      | Crystal Hart      |                  | Yes                    | Cupped Society  |
| 1549 Angusta      |                   |                  |                        | ~               |
| 1550 Augusta      | Keterson          |                  | )'s                    |                 |
| 1548 Augusta      | Kelly             | 7                | /es/                   |                 |
| 1544 Augusta      | V/4 /12           |                  | Yes lokay              | Walls !         |
| 1540 Agausta      |                   | Morgaret Vazques | %s                     |                 |
| 1536 Adausta      |                   | 7                | ) OS                   |                 |
| 1572 1578 Augusta |                   | Tylans           | 20                     | Ciento I        |
| 1532 Augusta      |                   |                  |                        |                 |
| 1524 Augusta      | Erickson          |                  | Yes /                  |                 |
| 1520 Augusta      |                   |                  |                        |                 |
| 1510 Augusta      |                   | John Coley       | Xes.                   | John Slay       |
| 2600 Nouglas      | Granados          |                  | ×e/                    |                 |
| 2606 Mound        |                   | Bhinski          | Š.                     | ) %s            |
| 2605              |                   |                  | Ma                     | rie Bobenske    |