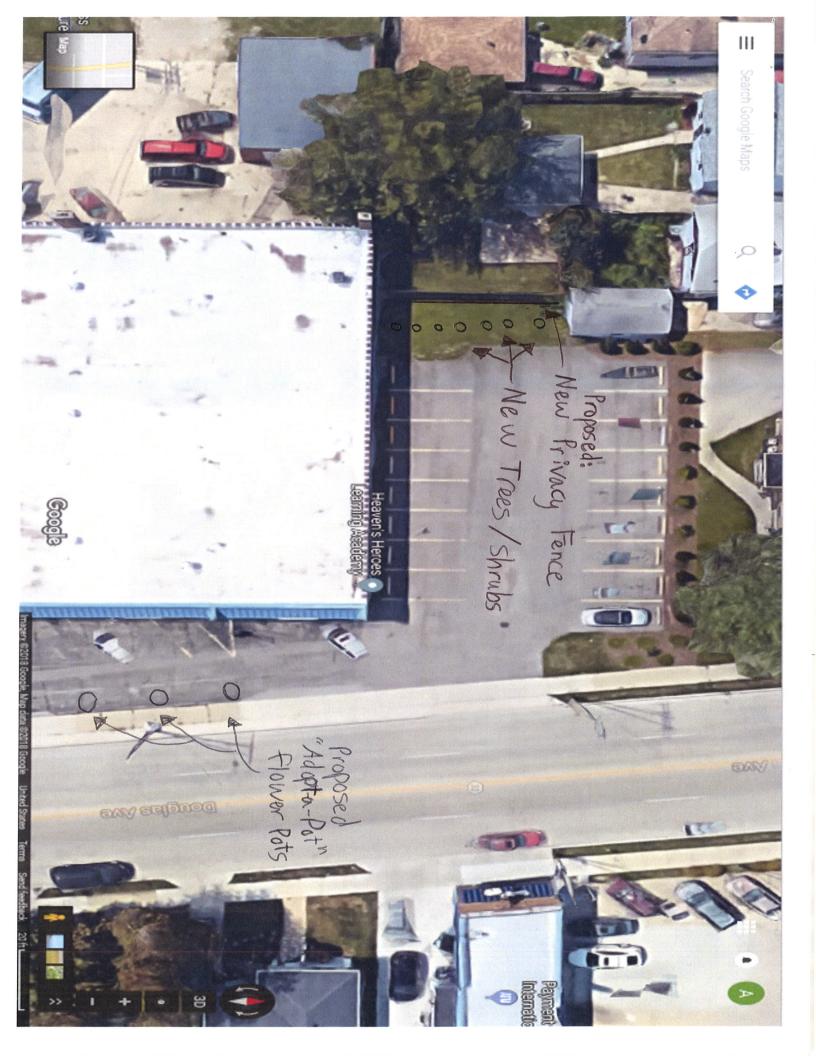

## **LANDSCAPING PLAN**

If GNT Financial, LLC's conditional use and pawn license are approved by the City of Racine, GNT plans to make improvements to the northern parking lot area of the property. Specifically, on the northwest side of the property there is a strip of grass with an old, uneven fence that blocks the view into the residential neighborhood to the west. GNT would plant either small trees or shrubs in this grass strip, as well as replace the fence. For plants, GNT proposes using either five to seven Japanese Yews (Taxus cuspidate or Podocarpus macrophyllus), or five to seven Emerald Green Arborvitaes (Thuja occidentalis), depending on the size and spacing of the trees. GNT and the property's landlord plan to engage the Discover Douglas Ave.'s landscaping grant program to help cover the costs of planting the trees or shrubs. Any additional costs will be covered by GNT.

If the conditional use and pawn license are approved by the City, GNT also would engage the Discover Douglas Ave. "Adopt-A-Pot" Program in order to put planted flower pots in front of the eastern side of the building and reduce asphalt visibility near the store front. GNT would like to install 2-4 pots to stretch along the entire front of the building facing Douglas Ave., pending approval by the landlord and next-door tenant for the areas in front of the connected furniture store. At a minimum, GNT would apply for at least 1-2 pots to place directly in front of its section of the building. The pots would be replanted and maintained each year in compliance with the Adopt-A-Pot program. In the event that the Adopt-A-Pot program would deny GNT's application, GNT is committed to designing similar planting and landscaping of its own in place of the program's pots. The building's landlord has been supportive of all of GNT's landscaping ideas.

For replacing the fence, GNT proposes installing a new wooden or vinyl privacy fence. The new fence would be even, straight across and significantly improve the aesthetics of the property when viewed from the road, as well as provide privacy for nearby neighbors. GNT suggests installing a seven to eight foot tall fence (higher than the current fence's six foot height) in order to give the neighbors even more privacy. But if the City Code would only permit a six foot tall fence, GNT would be happy to comply and install a fence that matches the code. Please see the attached drawings, plants, and fences for examples of the landscaping plan.