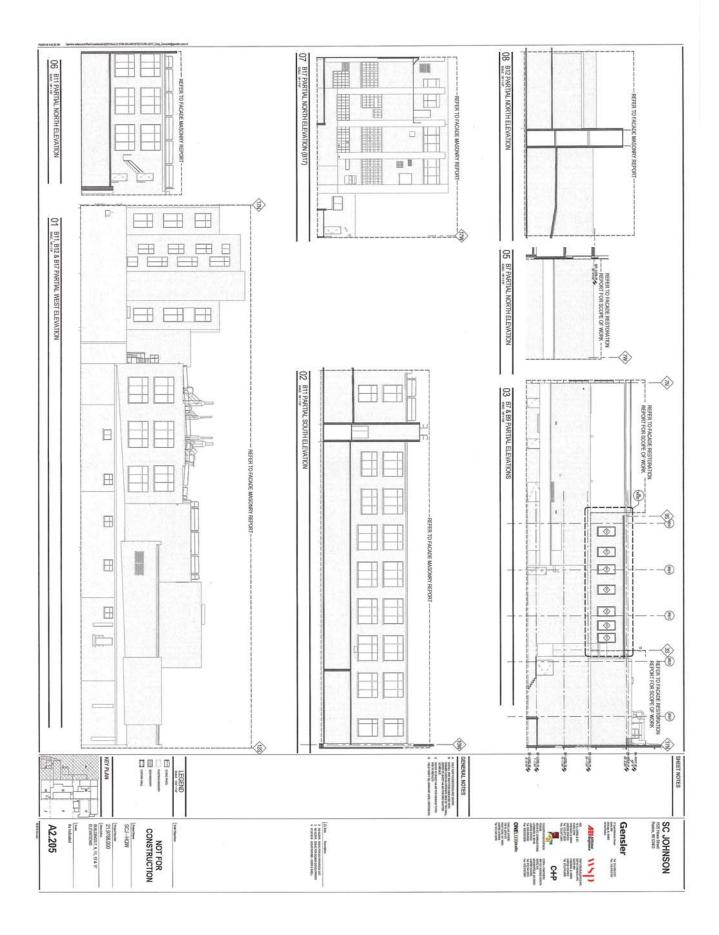

| K        | 1 111          |        |        |         |        |

<sup>\*\*</sup>Please submit this application and submittal requirements together with a non-refundable fee of \$695.00. If request is submitted with a rezoning request, the combined non-refundable fee is \$1,120.00.















View of Building 15 & 18





View of Building 30 from parking lot behind 6



View of Building 3 from parking lot behind 6

 $Z \Rightarrow$ 





## North Facade Limestone Volume from a Distance



View from Employees Parking