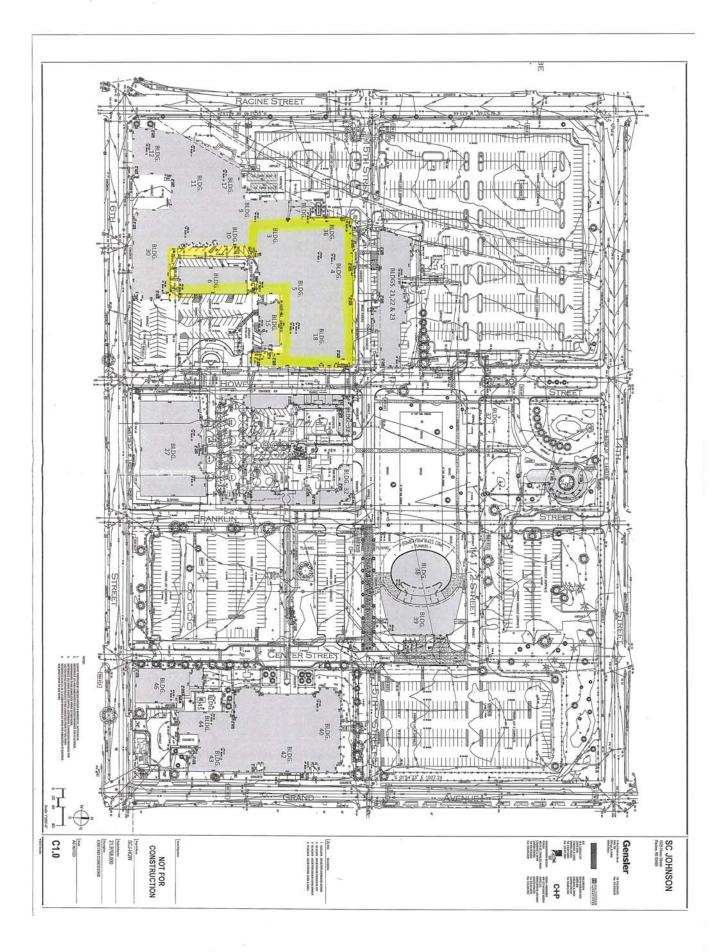

| K        | 1 111          |        |        |         |        |

<sup>\*\*</sup>Please submit this application and submittal requirements together with a non-refundable fee of \$695.00. If request is submitted with a rezoning request, the combined non-refundable fee is \$1,120.00.















View of Building 15 & 18





View of Building 30 from parking lot behind 6



View of Building 3 from parking lot behind 6

 $Z \Rightarrow$ 





## North Facade Limestone Volume from a Distance



View from Employees Parking