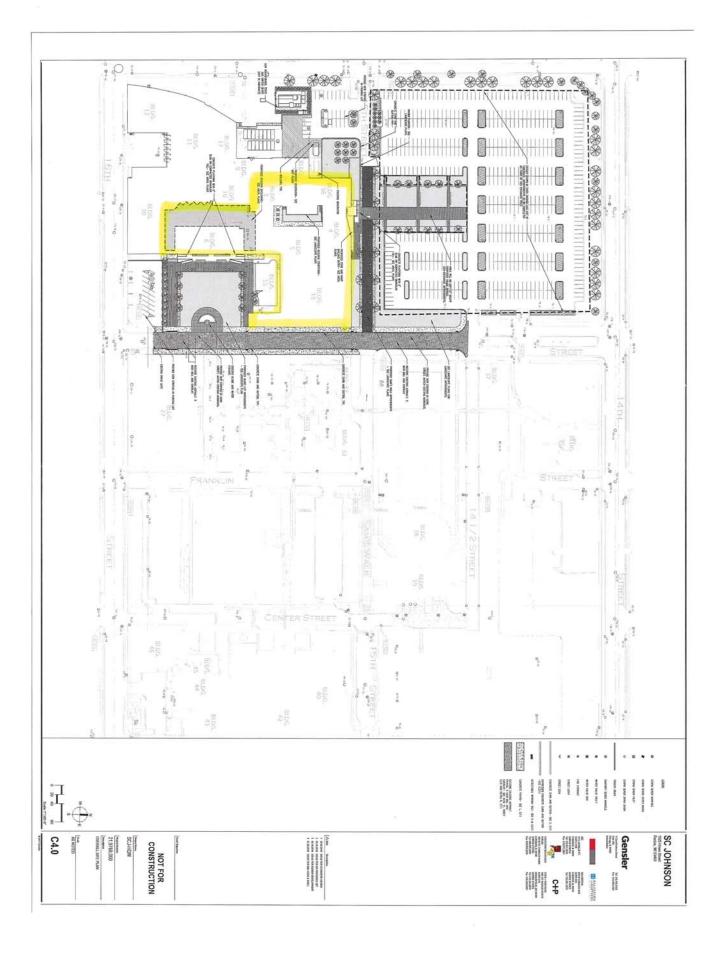

| K        | 1 111          |        |        |         |        |

<sup>\*\*</sup>Please submit this application and submittal requirements together with a non-refundable fee of \$695.00. If request is submitted with a rezoning request, the combined non-refundable fee is \$1,120.00.















View of Building 15 & 18





View of Building 30 from parking lot behind 6



View of Building 3 from parking lot behind 6

 $Z \Rightarrow$ 





## North Facade Limestone Volume from a Distance



View from Employees Parking