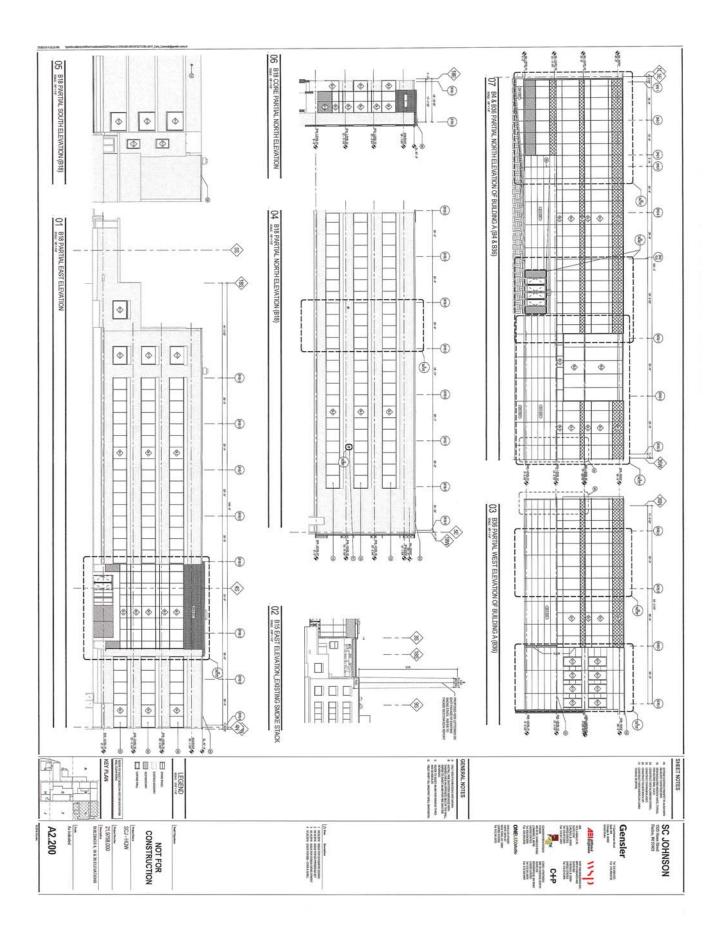

| K        | 1 111          |        |        |         |        |

<sup>\*\*</sup>Please submit this application and submittal requirements together with a non-refundable fee of \$695.00. If request is submitted with a rezoning request, the combined non-refundable fee is \$1,120.00.















View of Building 15 & 18





View of Building 30 from parking lot behind 6



View of Building 3 from parking lot behind 6

 $Z \Rightarrow$ 





## North Facade Limestone Volume from a Distance



View from Employees Parking