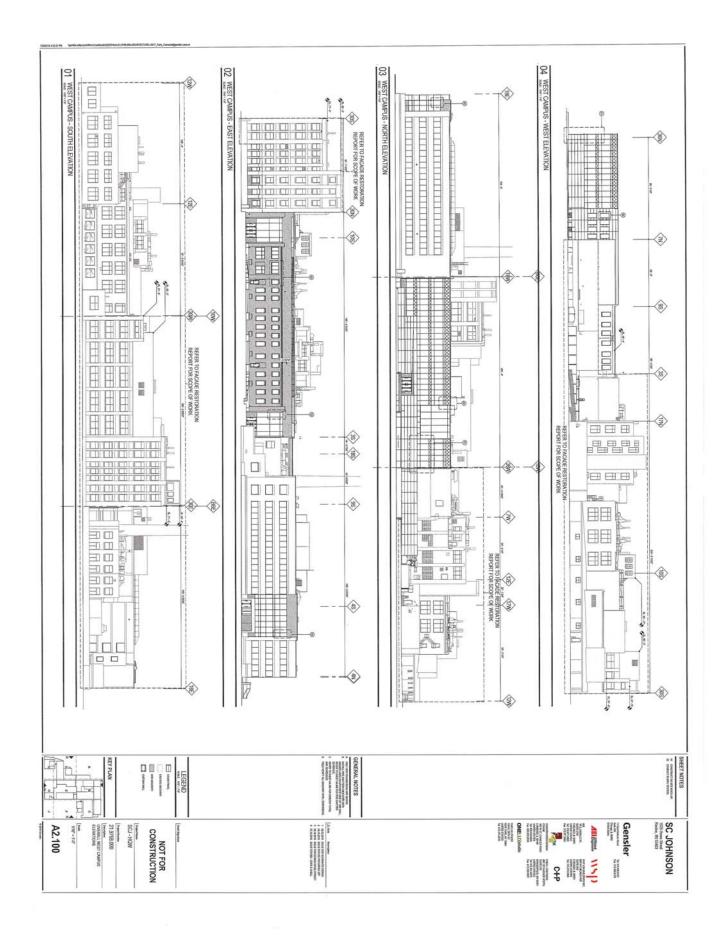

| K        | 1 111          |        |        |         |        |

<sup>\*\*</sup>Please submit this application and submittal requirements together with a non-refundable fee of \$695.00. If request is submitted with a rezoning request, the combined non-refundable fee is \$1,120.00.















View of Building 15 & 18





View of Building 30 from parking lot behind 6



View of Building 3 from parking lot behind 6

 $Z \Rightarrow$ 





## North Facade Limestone Volume from a Distance



View from Employees Parking