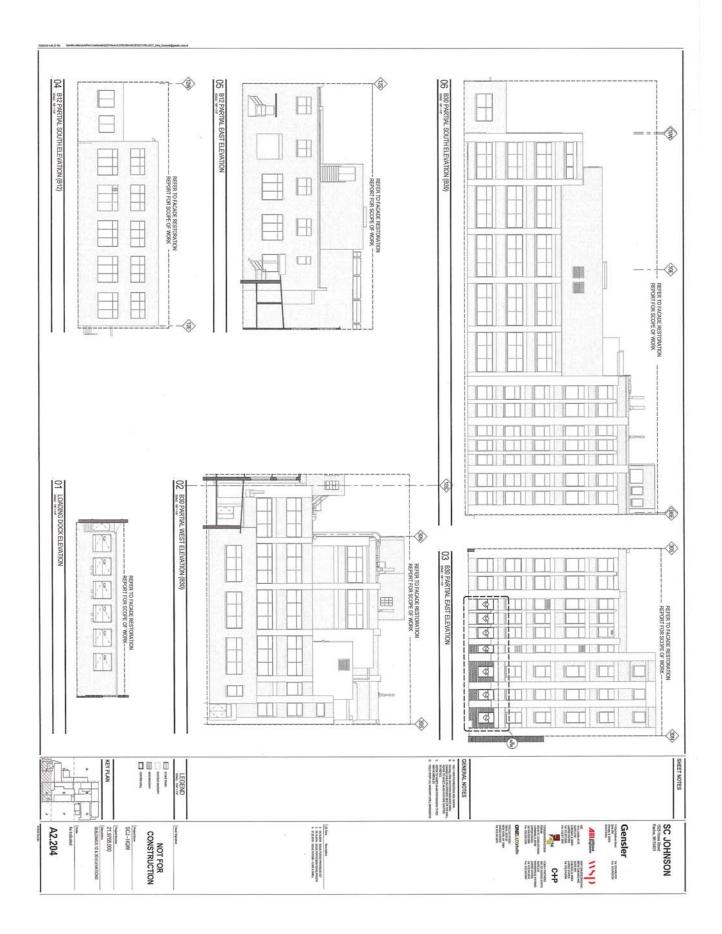

| K        | 1 111          |        |        |         |        |

<sup>\*\*</sup>Please submit this application and submittal requirements together with a non-refundable fee of \$695.00. If request is submitted with a rezoning request, the combined non-refundable fee is \$1,120.00.















View of Building 15 & 18





View of Building 30 from parking lot behind 6



View of Building 3 from parking lot behind 6

 $Z \Rightarrow$ 





## North Facade Limestone Volume from a Distance



View from Employees Parking