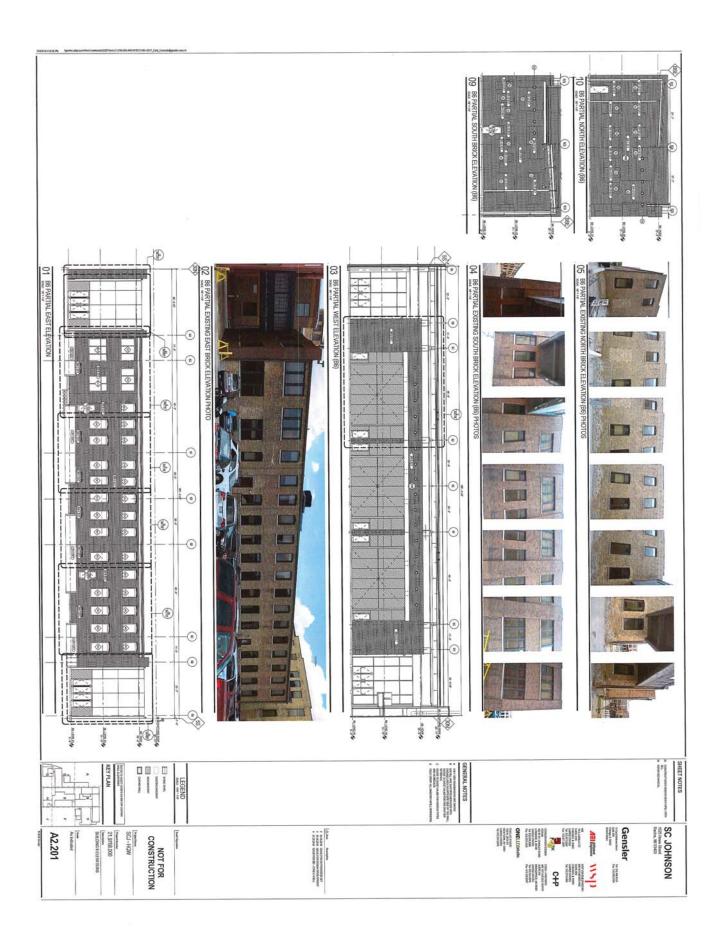

| K        | 1 111          |        |        |         |        |

<sup>\*\*</sup>Please submit this application and submittal requirements together with a non-refundable fee of \$695.00. If request is submitted with a rezoning request, the combined non-refundable fee is \$1,120.00.















View of Building 15 & 18





View of Building 30 from parking lot behind 6



View of Building 3 from parking lot behind 6

 $Z \Rightarrow$ 





## North Facade Limestone Volume from a Distance



View from Employees Parking