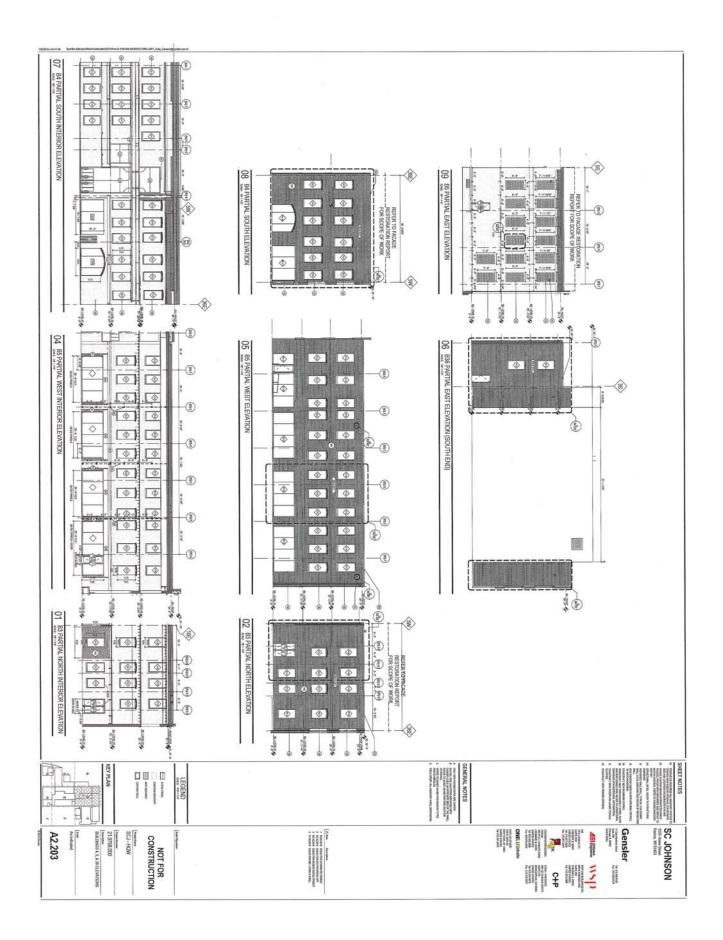

| K        | 1 111          |        |        |         |        |

<sup>\*\*</sup>Please submit this application and submittal requirements together with a non-refundable fee of \$695.00. If request is submitted with a rezoning request, the combined non-refundable fee is \$1,120.00.















View of Building 15 & 18





View of Building 30 from parking lot behind 6



View of Building 3 from parking lot behind 6

 $Z \Rightarrow$ 





## North Facade Limestone Volume from a Distance



View from Employees Parking