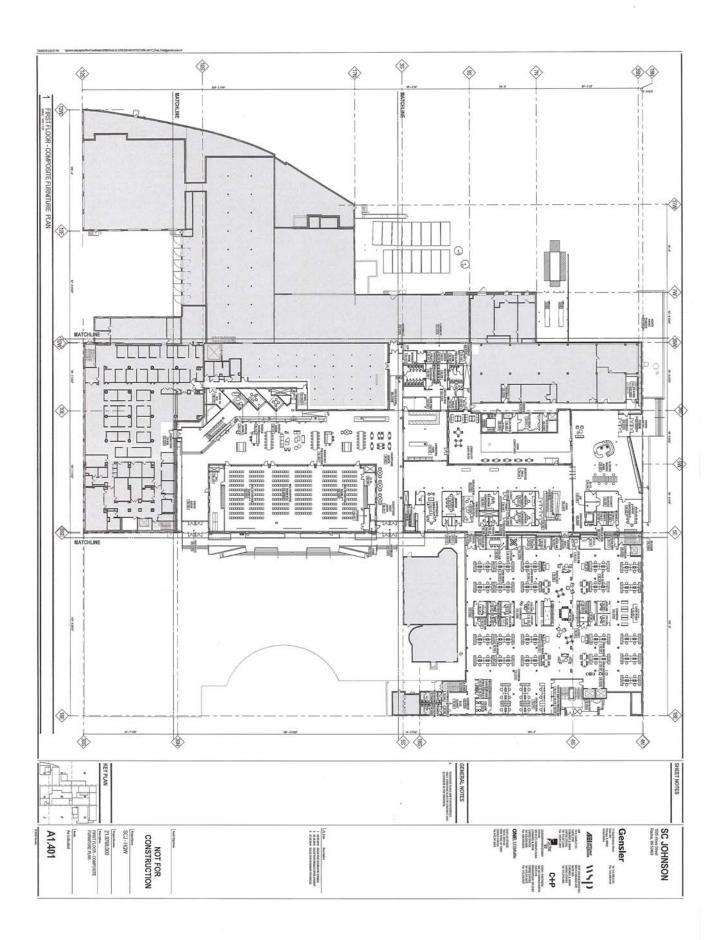

| K        | 1 111          |        |        |         |        |

<sup>\*\*</sup>Please submit this application and submittal requirements together with a non-refundable fee of \$695.00. If request is submitted with a rezoning request, the combined non-refundable fee is \$1,120.00.















View of Building 15 & 18





View of Building 30 from parking lot behind 6



View of Building 3 from parking lot behind 6

 $Z \Rightarrow$ 





## North Facade Limestone Volume from a Distance



View from Employees Parking