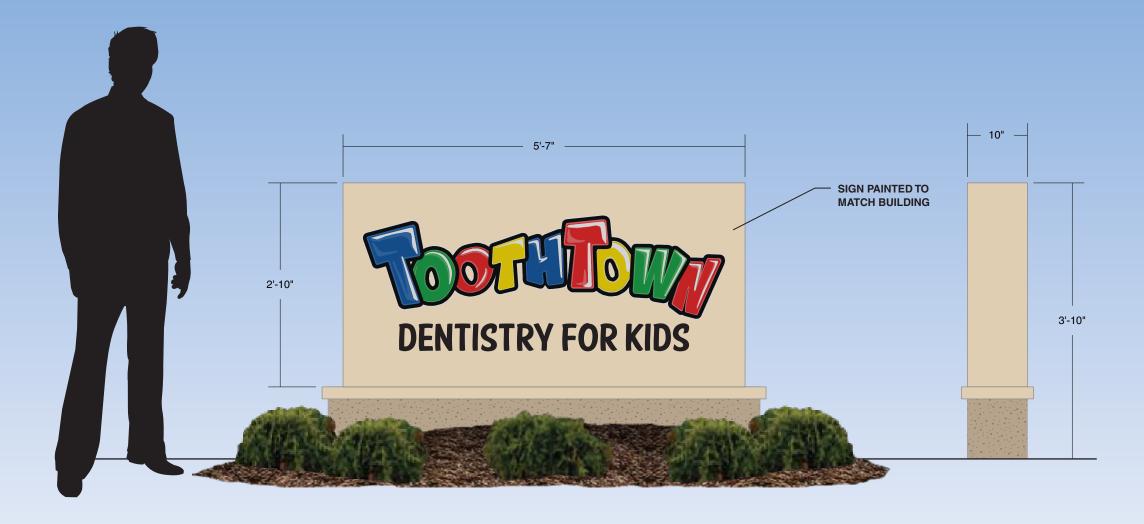

#### MONUMENT SIGN

We have done a couple of revisions to the original design.

- A) The size of the sign has been reduced to 16 square feet. It was originally 18.
- B) We have reduced the overall height of the sign to 3'10". It was originally 5' tall

This sign would be in complete conformance with the ordinance IF the sign was indirectly illuminated. During the development stages of the design for this, with City staff's assistance, we went to an internally illuminated sign. The logo and subtext would be routed from a solid aluminum face. Only the logo and text would illuminate. This is actually a smaller amount of illuminated area than completely indirectly illuminated the entire sign. This is illustrated in the attached drawings.

The monument sign will be painted to match the colors of the building.

**SQUARE FOOTAGE: 16 SQ. FT.** 

|    | Client:      | TOOTHTOWN           | Date: 3-11-19   | REVISION    |             | Illumination: X          | SINGLE SIDED DOUBLE SIDED | Paint Colors (AkzoNobel): | Vinyl Film Colors (3M Scotchcal): | Client Signature:                                                                                             |      |
|----|--------------|---------------------|-----------------|-------------|-------------|--------------------------|---------------------------|---------------------------|-----------------------------------|---------------------------------------------------------------------------------------------------------------|------|
|    |              |                     | Drawing #: 1(2) | 4-12-19     | $\triangle$ | Electrical Requirements: | Quantity: 1               | MAP BLACK                 | DIGITALLY PRINTED                 | Signature                                                                                                     | Date |
|    | Address:     | 3801 WASHINGTON AVE | Sheet: 1 of 1   | 4-15-19     | $\triangle$ | Sign Specifications:     |                           |                           |                                   | NOTICE: Michael's Signs, Inc. does NOT provide primary electrical to sign location - RESPONSIBILITY OF OTHERS |      |
| .u | City, State: | RACINE, WI 53405    | Scale: 3/4"=1'  | $\triangle$ | $\triangle$ | NOTED ABOVE              |                           |                           |                                   | The ideas and designs contained in this orig                                                                  |      |
|    | Sales Rep:   | JON KLEMA           | Designer: KD    | $\wedge$    | $\wedge$    |                          |                           |                           |                                   | MAY NOT BE USED OR REPRODUCED in wh                                                                           |      |

**SQUARE FOOTAGE: 16 SQ. FT.** 

Michael' Sign/

"We *Project Your Image"*PH: (262) 554-6066

TOLL FREE: (800) 554-8110

| Client:      | TOOTHTOWN           | Date: 3-11-19   | REVISION         | Illumination: No X YES TYPE LED | SINGLE SIDED DOUBLE SIDED | Paint Colors (AkzoNobel):                 | Vinyl Film Colors (3M Scotchcal):      | Client Signature:                                                                              |      |  |
|--------------|---------------------|-----------------|------------------|---------------------------------|---------------------------|-------------------------------------------|----------------------------------------|------------------------------------------------------------------------------------------------|------|--|
|              |                     | Drawing #: 2(2) | 4-12-19          | Electrical Requirements:        | Quantity: 1               | BEIGE TO MATCH BLDG.  BASE TO MATCH BLDG. | DIGITALLY PRINTED  3M BLACK PERFORATED | Signature                                                                                      | Date |  |
| Address: 3   | 3801 WASHINGTON AVE | Sheet: 1 of 1   | <u>2</u> 4-15-19 | Sign Specifications:            |                           |                                           |                                        | NOTICE: Michael's Signs, Inc. does NOT provi<br>electrical to sign location - RESPONSIBILITY ( |      |  |
| City, State: | RACINE, WI 53405    | Scale: 3/4"=1'  |                  | NOTED ABOVE                     |                           |                                           |                                        | The ideas and designs contained in this origin drawing are the sole property of Michael's Sign |      |  |
| Sales Rep:   | JON KLEMA           | Designer: KD    |                  |                                 |                           |                                           |                                        | MAY NOT BE USED OR REPRODUCED in who without written permission.                               |      |  |