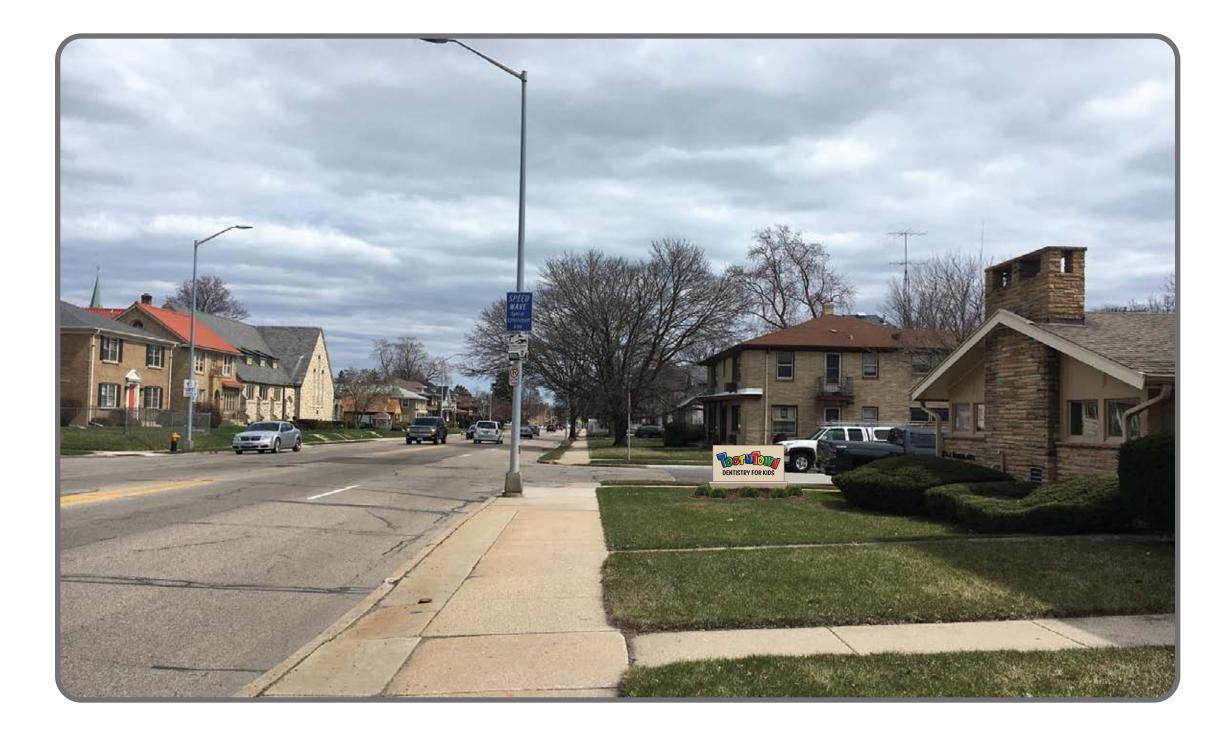

#### TO SUMMARIZE

We are asking for approval on both of these signs with the monument sign being internally illuminated as presented. These small signs at this location, closely flanked by the fire station and other businesses and churches, are tastefully done to fit with the area and offer sufficient advertising for this business.