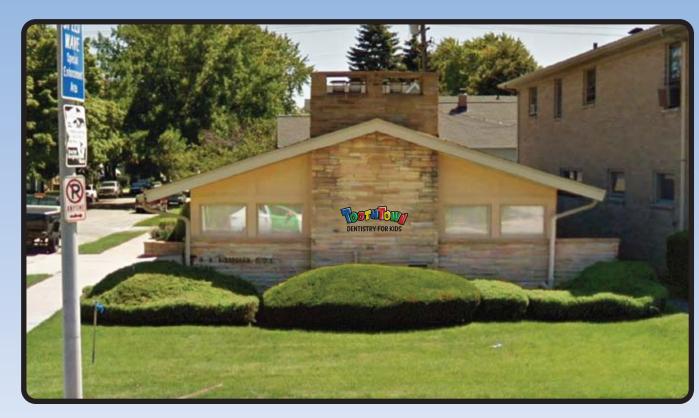

## TOOTHTOWN SIGN PRESENTATION CITY PLAN COMMISSION APRIL 15, 2019

It is imperative that the Plan commission understand that the designs that where presented on 4-10 and approved by the ownership team at Toothtown, were developed with the guidance of City of Racine Staff. We where astonished that the signs would not be approved as presented, and postpone the sale and closing of the property at 3801 Washington Ave. The direction that was given for this property was that it would be zoned for office. Preliminary designs where sent to Racine staff for comment and the signs as proposed where approved in intent.

In effort to compromise, and bring the designs into conformance with the now "Residential" ordinance, we have altered the size of the signs.