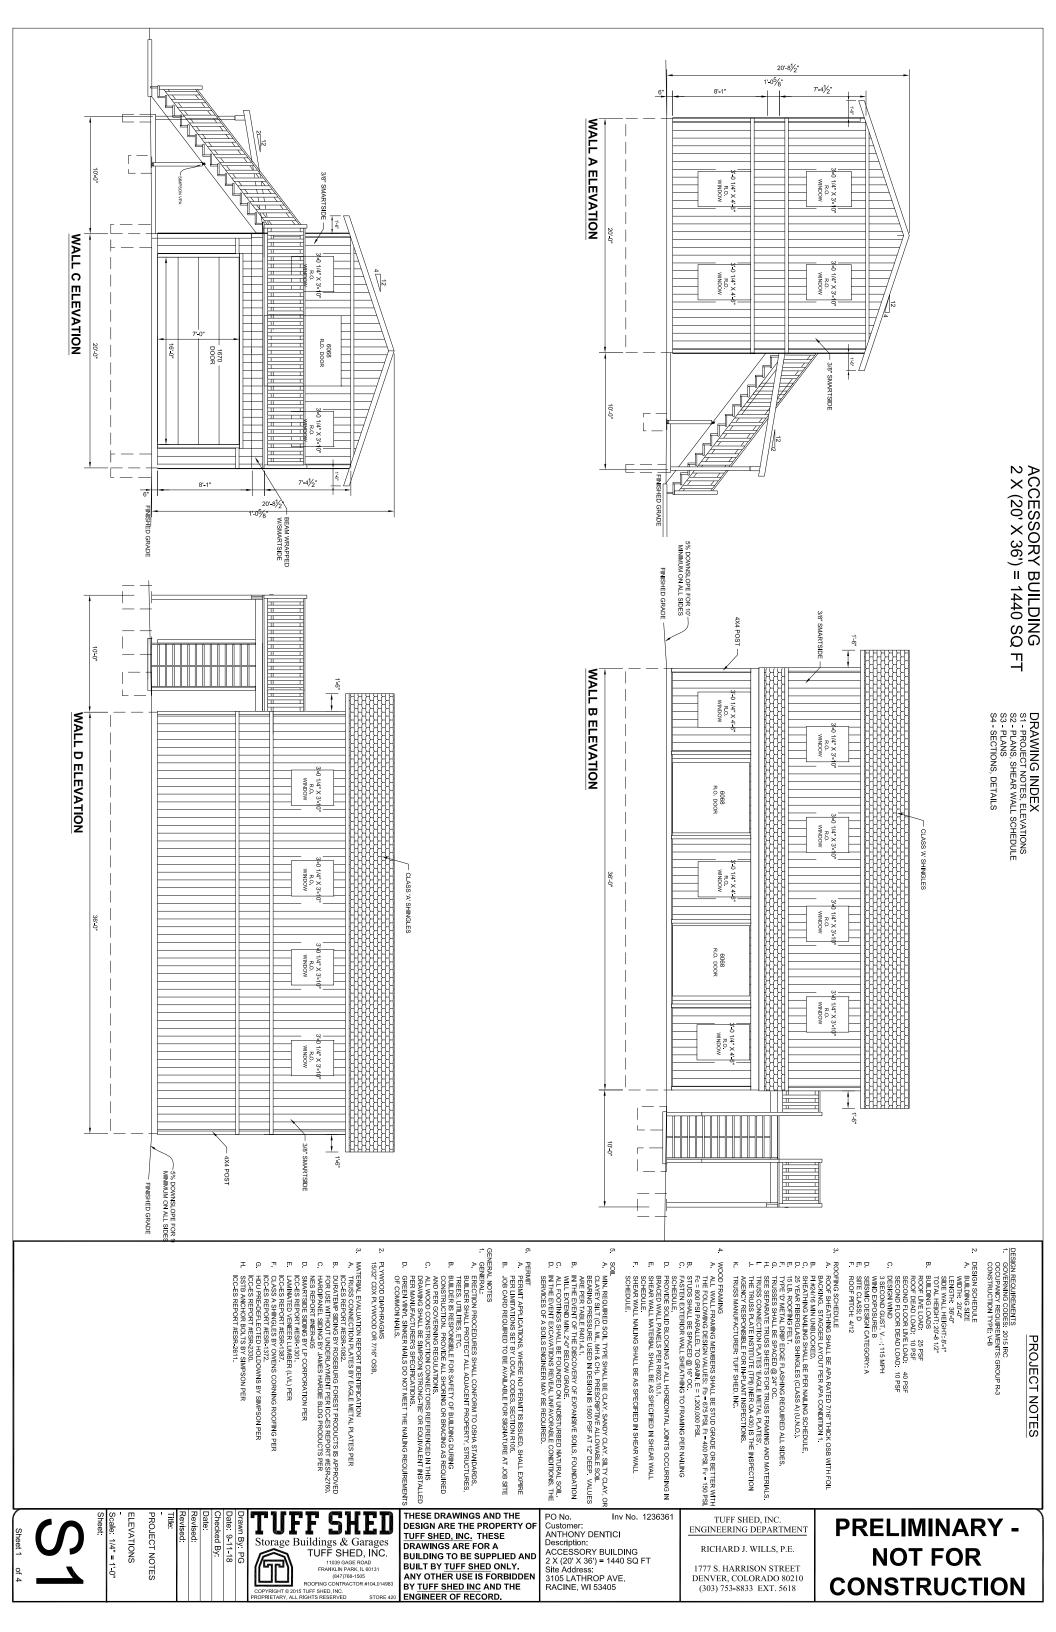

## OWNER/APPELLANT IS REQUESTING THIS VARIANCE FOR THE FOLLOWING REASON(S):

We request the extra 8 ½" of height for various reasons in which we believe we meet the criteria for a variance.

Based on our topography in which we plan to connect the driveway to the structure, in which we have proper permit, we are requesting an 8 ½" increase in height to structure which will give correct visibility when the lights on the side of garage are lit at night. Due to topography of decline in the driveway this will be beneficial with safety in mind at night when parking.

O

10

Our topography to our surrounding area is unique. We are essentially an island unto ourselves with .75 acreage and mainly surrounded by large asphalt parking lots. Our property is unique in fact that it is an English Tudor 2-story in which the new garage/accessory building will be finished to match the House in that it will have same shingles, type of windows and color. We are also unique in that we are zoned residential/commercial.

We are firm believers in sound construction and safety. So for the safety of the structure and the aesthetics of surrounding property to include proper roof pitch, safety of topography, the 8 ½" will cause no burden, but will make property safer and secure.