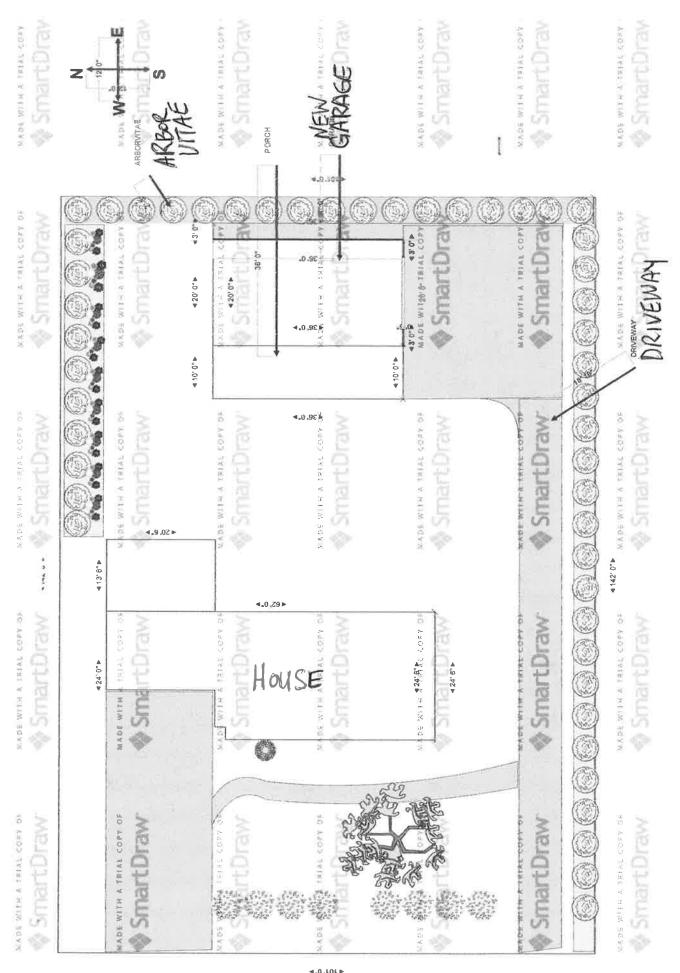

## OWNER/APPELLANT IS REQUESTING THIS VARIANCE FOR THE FOLLOWING REASON(S):

We request the extra 8 ½" of height for various reasons in which we believe we meet the criteria for a variance.

Based on our topography in which we plan to connect the driveway to the structure, in which we have proper permit, we are requesting an 8 ½" increase in height to structure which will give correct visibility when the lights on the side of garage are lit at night. Due to topography of decline in the driveway this will be beneficial with safety in mind at night when parking.

In addition, to the topography because of the hill and slopes the 8 ½ " request would add more of a secure safe and balanced walk way to the adjacent house. We are trying to eliminate all steps going on to our patio and the increase in the height will enable us to create a walk way that is balanced with both structures.

O

10

Our topography to our surrounding area is unique. We are essentially an island unto ourselves with .75 acreage and mainly surrounded by large asphalt parking lots. Our property is unique in fact that it is an English Tudor 2-story in which the new garage/accessory building will be finished to match the House in that it will have same shingles, type of windows and color. We are also unique in that we are zoned residential/commercial.

There will be no drainage problems as we have adequate land for drainage. In addition it will not affect/cause congestion to streets as we have a private driveway. It will be properly landscaped with brick retaining walls for fire safety and brick surround with fire safety in mind. Also, structure will be well lit for safety.