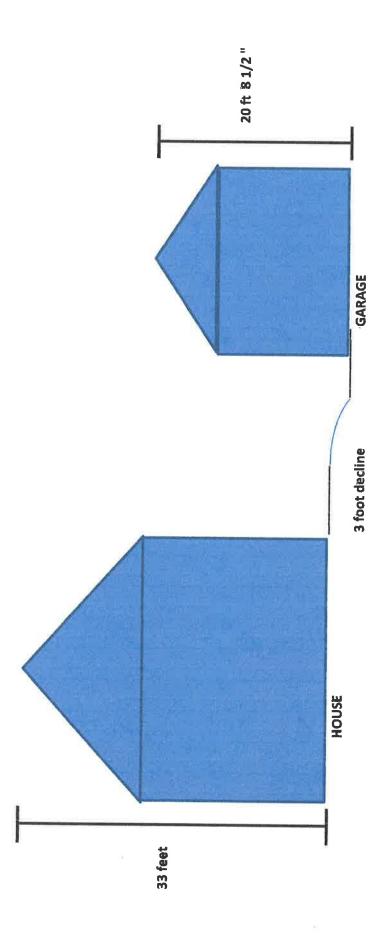

## OWNER/APPELLANT IS REQUESTING THIS VARIANCE FOR THE FOLLOWING REASON(S):

We request the extra 8 ½" of height for various reasons in which we believe we meet the criteria for a variance.

Based on our topography in which we plan to connect the driveway to the structure, in which we have proper permit, we are requesting an 8 ½" increase in height to structure which will give correct visibility when the lights on the side of garage are lit at night. Due to topography of decline in the driveway this will be beneficial with safety in mind at night when parking.

In addition, to the topography because of the hill and slopes the 8 ½ " request would add more of a secure safe and balanced walk way to the adjacent house. We are trying to eliminate all steps going on to our patio and the increase in the height will enable us to create a walk way that is balanced with both structures.