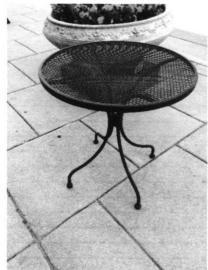

## The Egg Plant Café 240 B Main St. Racine, WI Sidewalk Café Application Object List

Squair Table x2

29" tall. 28"x28" wide.

Color: Black

Material: Steel

**Round Table** 

29" tall. 28" wide.

Color: Black