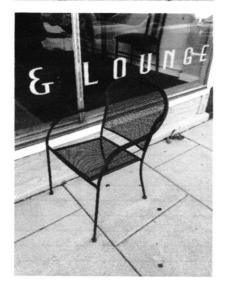

|                                                                                                         |
| REV. 03/               | This application is made with my/our knowledge and consent.  The state of the state |                                                                                                         |



0/11/19 my / 11/19

## The Egg Plant Café 240 B Main St. Racine, WI Sidewalk Café Application Object List



Squair Table x2

29" tall. 28"x28" wide.

Color: Black

Material: Steel



**Round Table** 

29" tall. 28" wide.

Color: Black

Material: Steel



Chair x9

32" tall. 23" wide.

Color: Black

Material: Steel

## Office of the City Clerk

Tara Coolidge City Clerk

Amber Pfeiffer Assistant City Clerk



City Hall 730 Washington Avenue, #103 Racine, Wisconsin 53403 (262) 636-9171 Fax: (262) 636-9298

Email: clerks@cityofracine.org

| TO: <u>Aaron Morris</u> DATE: <u>06/20/2019</u>                                                                                                                                                                                                                                                                                                                                                                                |  |  |  |
|-----------------------------------------------------------------------------------