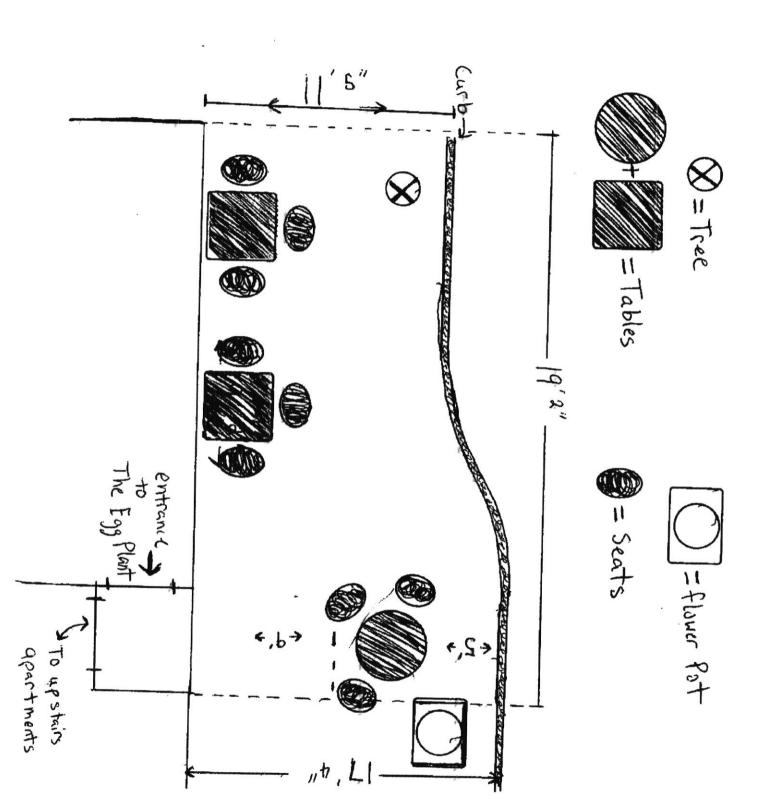

## The Egg Plant Café 240 B Main St. Racine, WI Sidewalk Café Application Object List

Squair Table x2

29" tall. 28"x28" wide.

Color: Black

Material: Steel

**Round Table** 

29" tall. 28" wide.

Color: Black

Material: Steel

Chair x9

32" tall. 23" wide.

Color: Black

Material: Steel