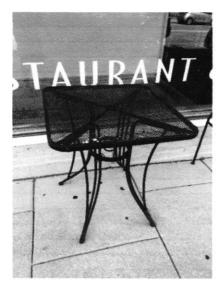

## The Egg Plant Café 240 B Main St. Racine, WI Sidewalk Café Application Object List

Squair Table x2

29" tall. 28"x28" wide.

Color: Black

Material: Steel

**Round Table** 

29" tall. 28" wide.

Color: Black