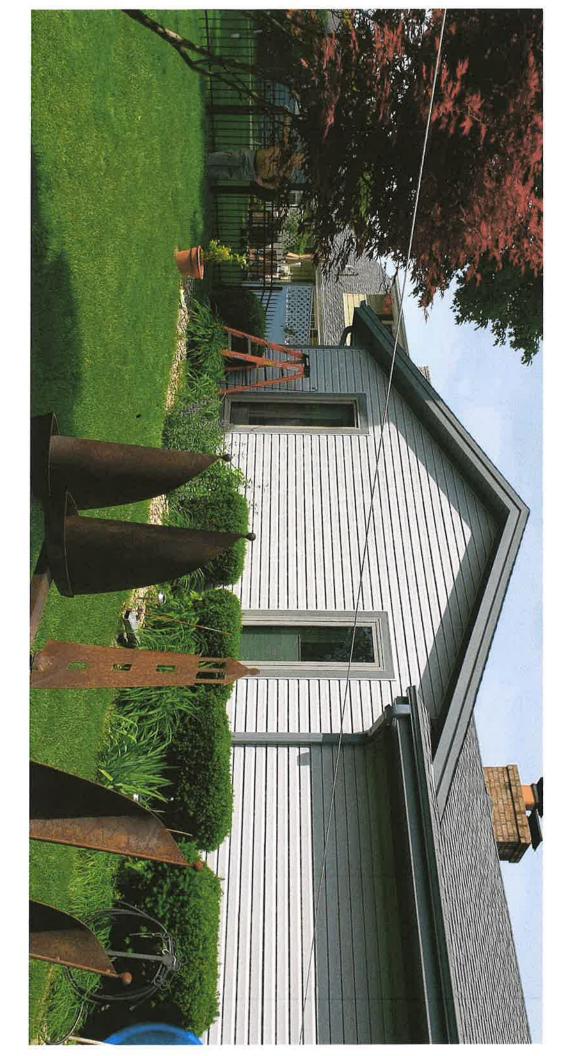

#### Architecture

- Provide detail of existing architectural treatments on the entire building exterior. If remodeling, repairing, or new construction work is part of this proposal, also provide information on proposed colors, materials, and extra features such as awnings, canopies, porticos, etc. Identify what materials the building will be constructed of (i.e.: masonry, brick, etc.). Indicate any proposed changes to the materials (including the roof).