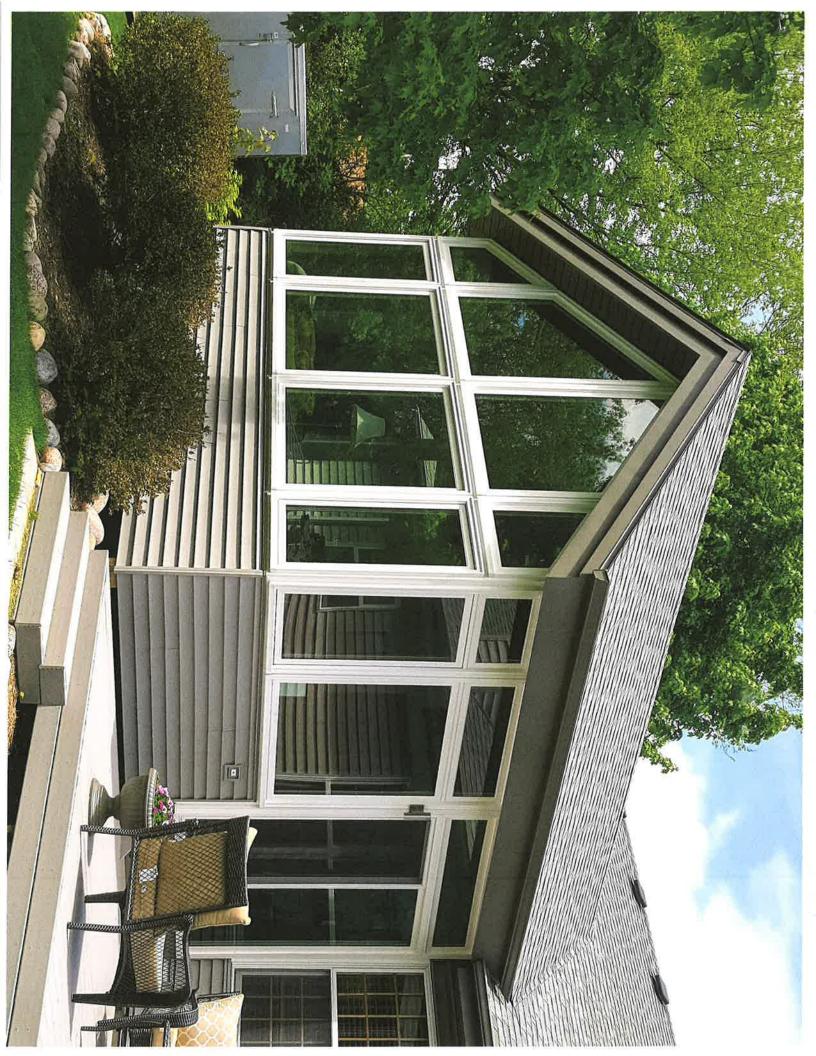

#### Architecture

- Provide detail of existing architectural treatments on the entire building exterior. If remodeling, repairing, or new construction work is part of this proposal, also provide information on proposed colors, materials, and extra features such as awnings, canopies, porticos, etc. Identify what materials the building will be constructed of (i.e.: masonry, brick, etc.). Indicate any proposed changes to the materials (including the roof).