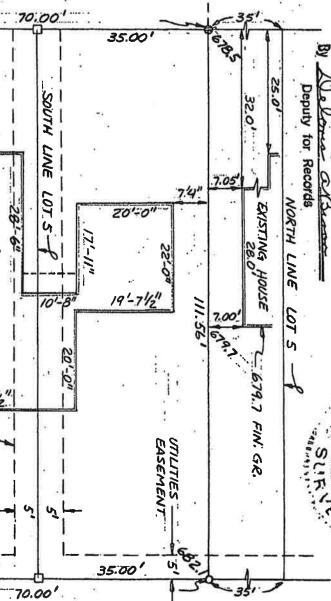

#### Lot Information

- Clearly identify the lot(s) being requested for Conditional Use. Include accurate lot dimensions, and the location of the lot in relation to adjacent streets, curbs, and surrounding lots. Provide a North arrow, and note the scale used (i.e.: 1"-20').

#### Structure Location

Location of all structures on the lot. All structures shall be drawn and dimensioned. Show the distance of the structures from property lines, as well as the distance from other buildings on the lot.