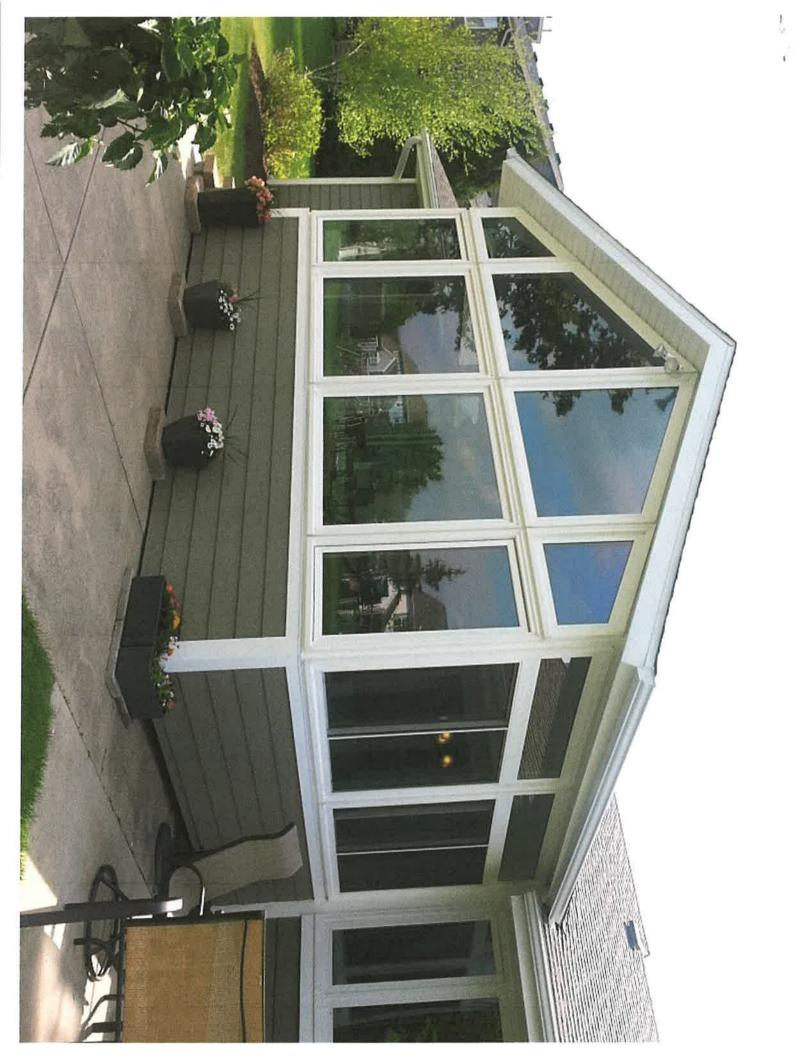

#### Architecture

- Provide detail of existing architectural treatments on the entire building exterior. If remodeling, repairing, or new construction work is part of this proposal, also provide information on proposed colors, materials, and extra features such as awnings, canopies, porticos, etc. Identify what materials the building will be constructed of (i.e.: masonry, brick, etc.). Indicate any proposed changes to the materials (including the roof).