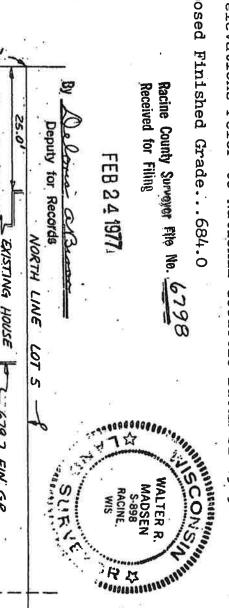

#### Lot Information

- Clearly identify the lot(s) being requested for Conditional Use. Include accurate lot dimensions, and the location of the lot in relation to adjacent streets, curbs, and surrounding lots. Provide a North arrow, and note the scale used (i.e.: 1"-20').

#### Structure Location

Location of all structures on the lot. All structures shall be drawn and dimensioned. Show the distance of the structures from property lines, as well as the distance from other buildings on the lot.