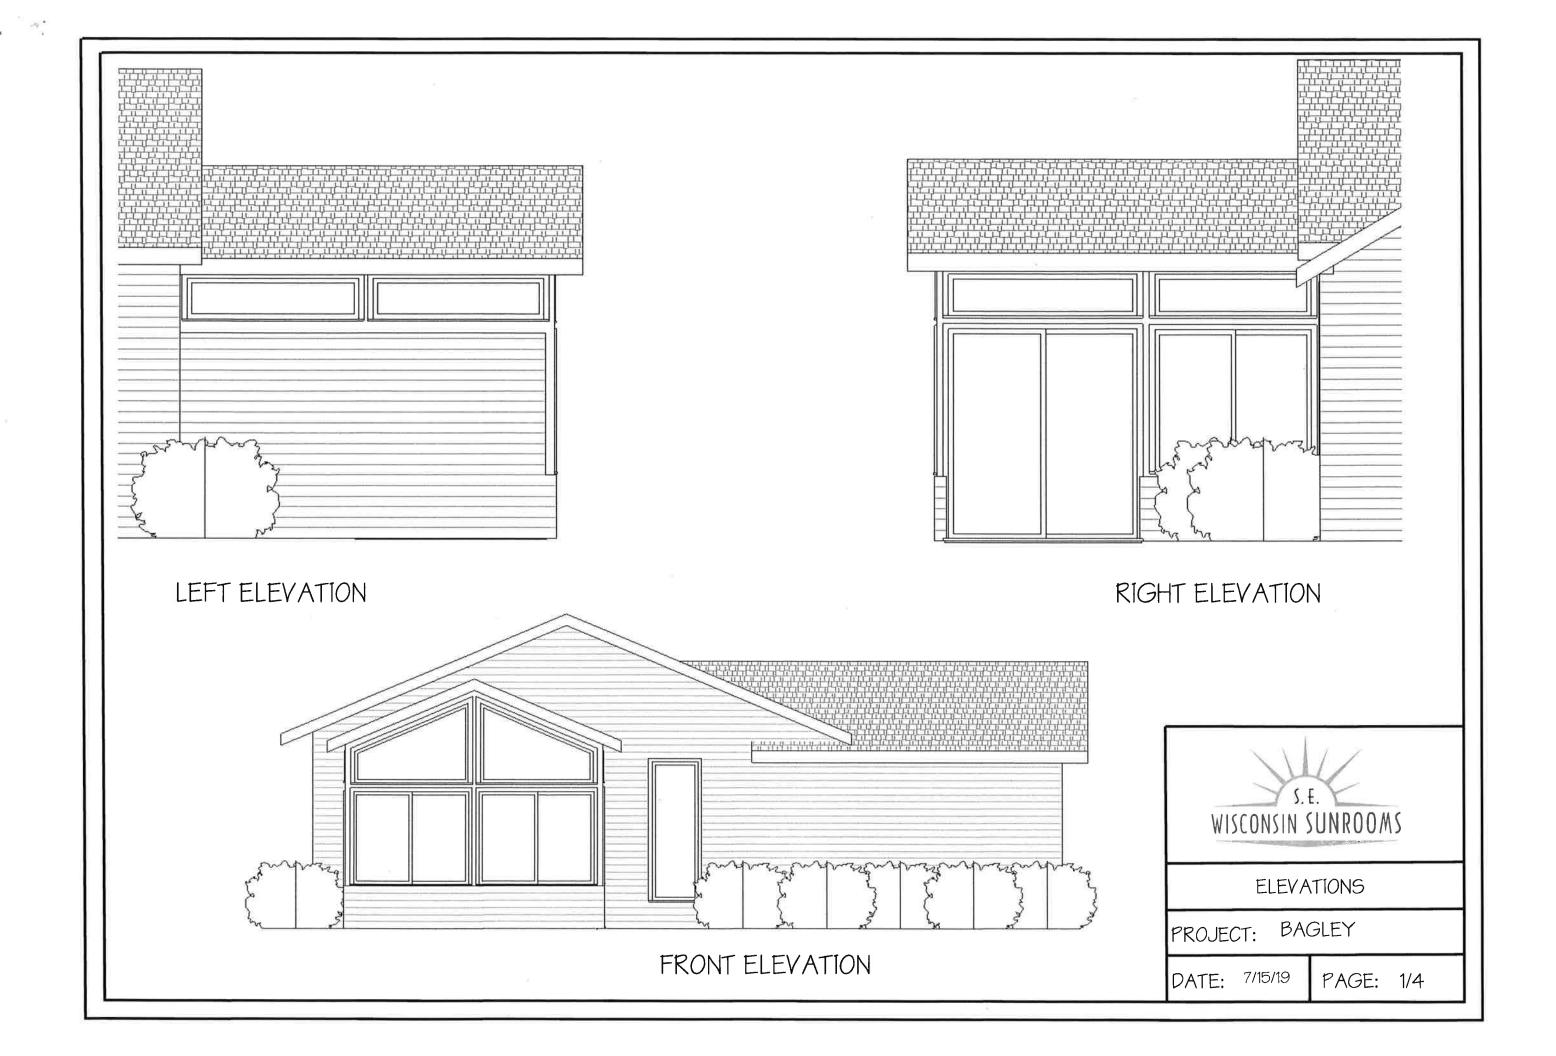

#### Architecture

- Provide detail of existing architectural treatments on the entire building exterior. If remodeling, repairing, or new construction work is part of this proposal, also provide information on proposed colors, materials, and extra features such as awnings, canopies, porticos, etc. Identify what materials the building will be constructed of (i.e.: masonry, brick, etc.). Indicate any proposed changes to the materials (including the roof).