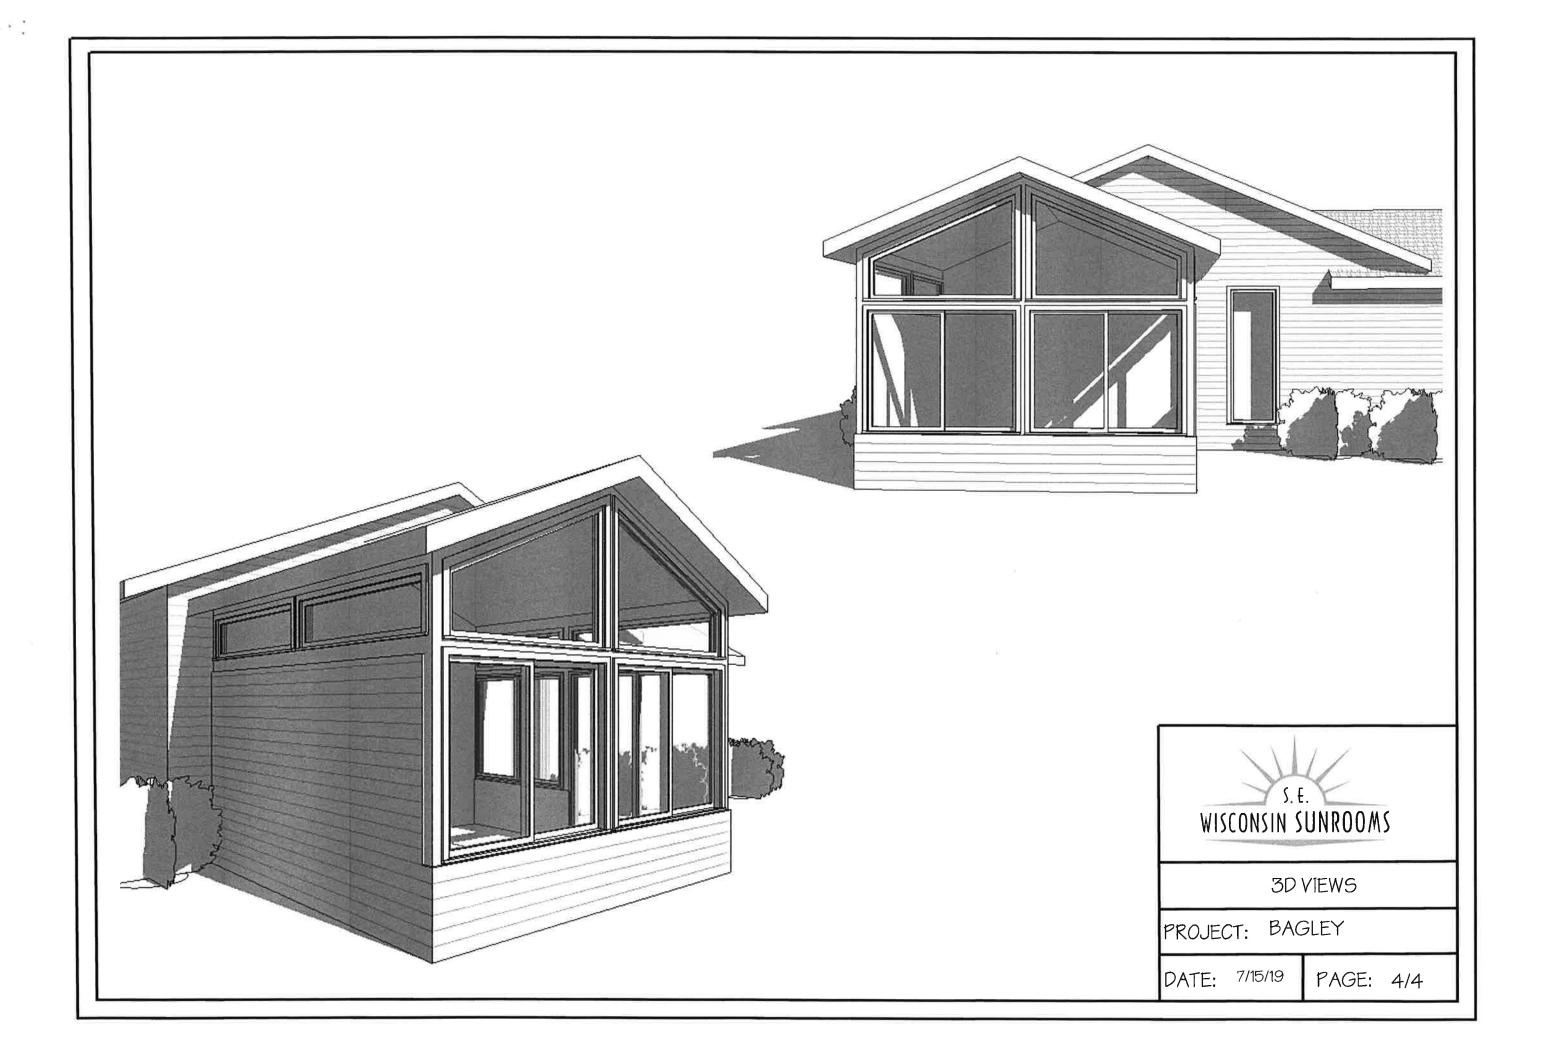

#### Architecture

- Provide detail of existing architectural treatments on the entire building exterior. If remodeling, repairing, or new construction work is part of this proposal, also provide information on proposed colors, materials, and extra features such as awnings, canopies, porticos, etc. Identify what materials the building will be constructed of (i.e.: masonry, brick, etc.). Indicate any proposed changes to the materials (including the roof).