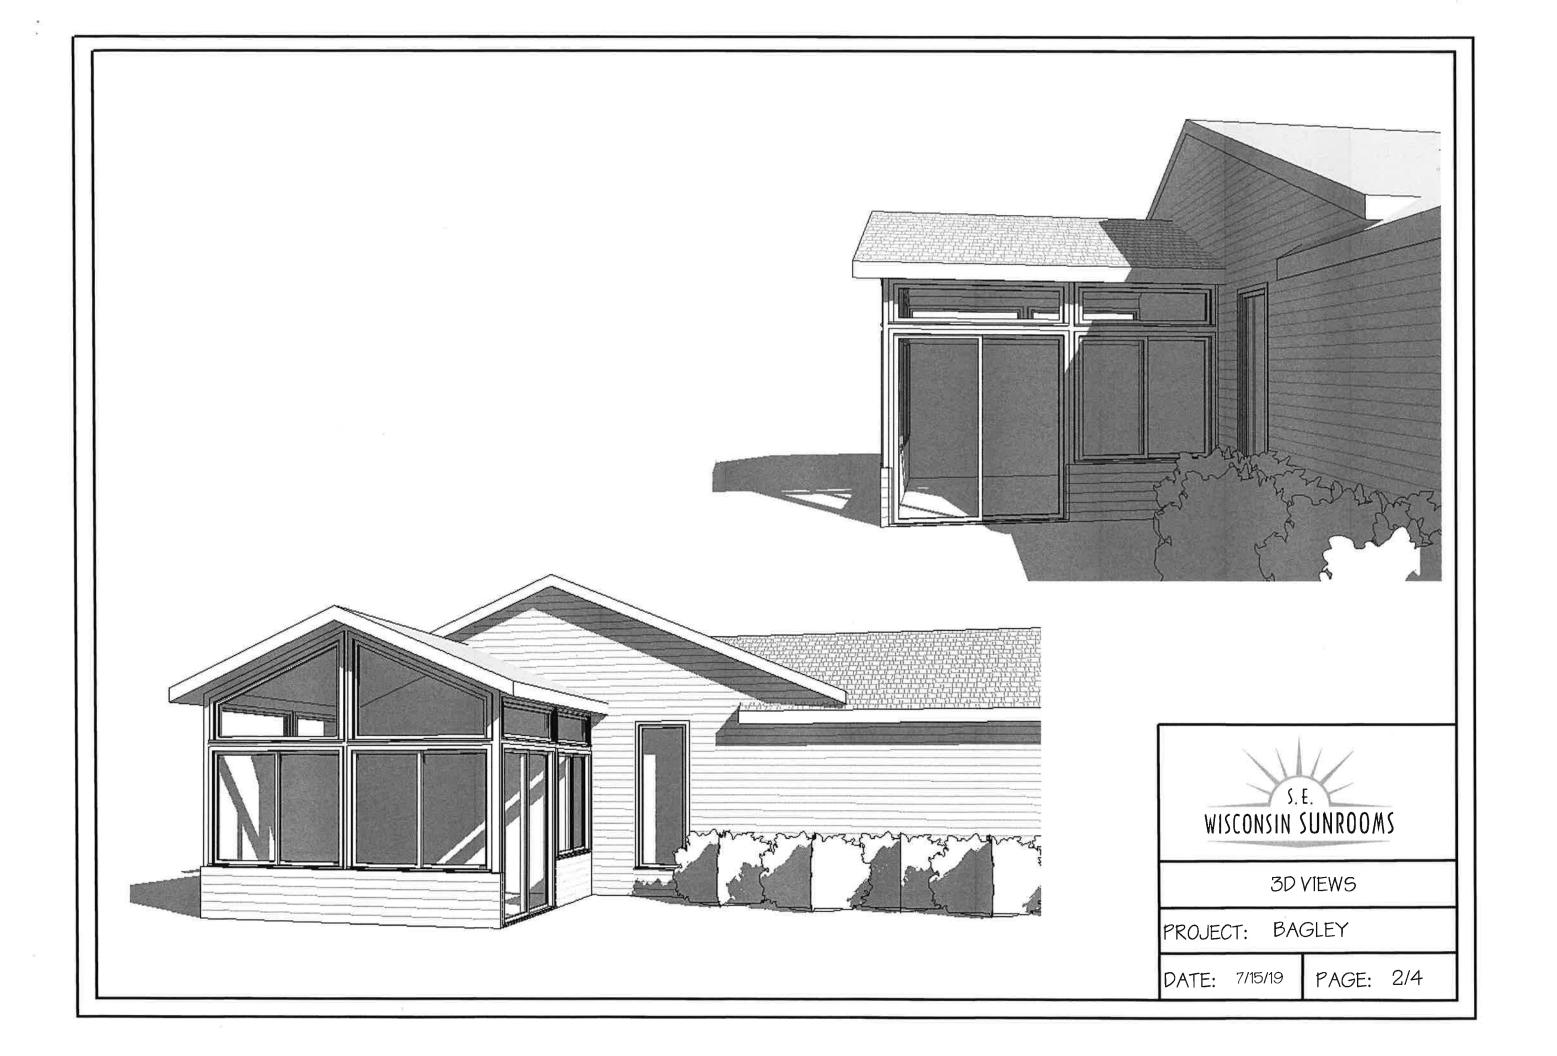

#### Architecture

- Provide detail of existing architectural treatments on the entire building exterior. If remodeling, repairing, or new construction work is part of this proposal, also provide information on proposed colors, materials, and extra features such as awnings, canopies, porticos, etc. Identify what materials the building will be constructed of (i.e.: masonry, brick, etc.). Indicate any proposed changes to the materials (including the roof).