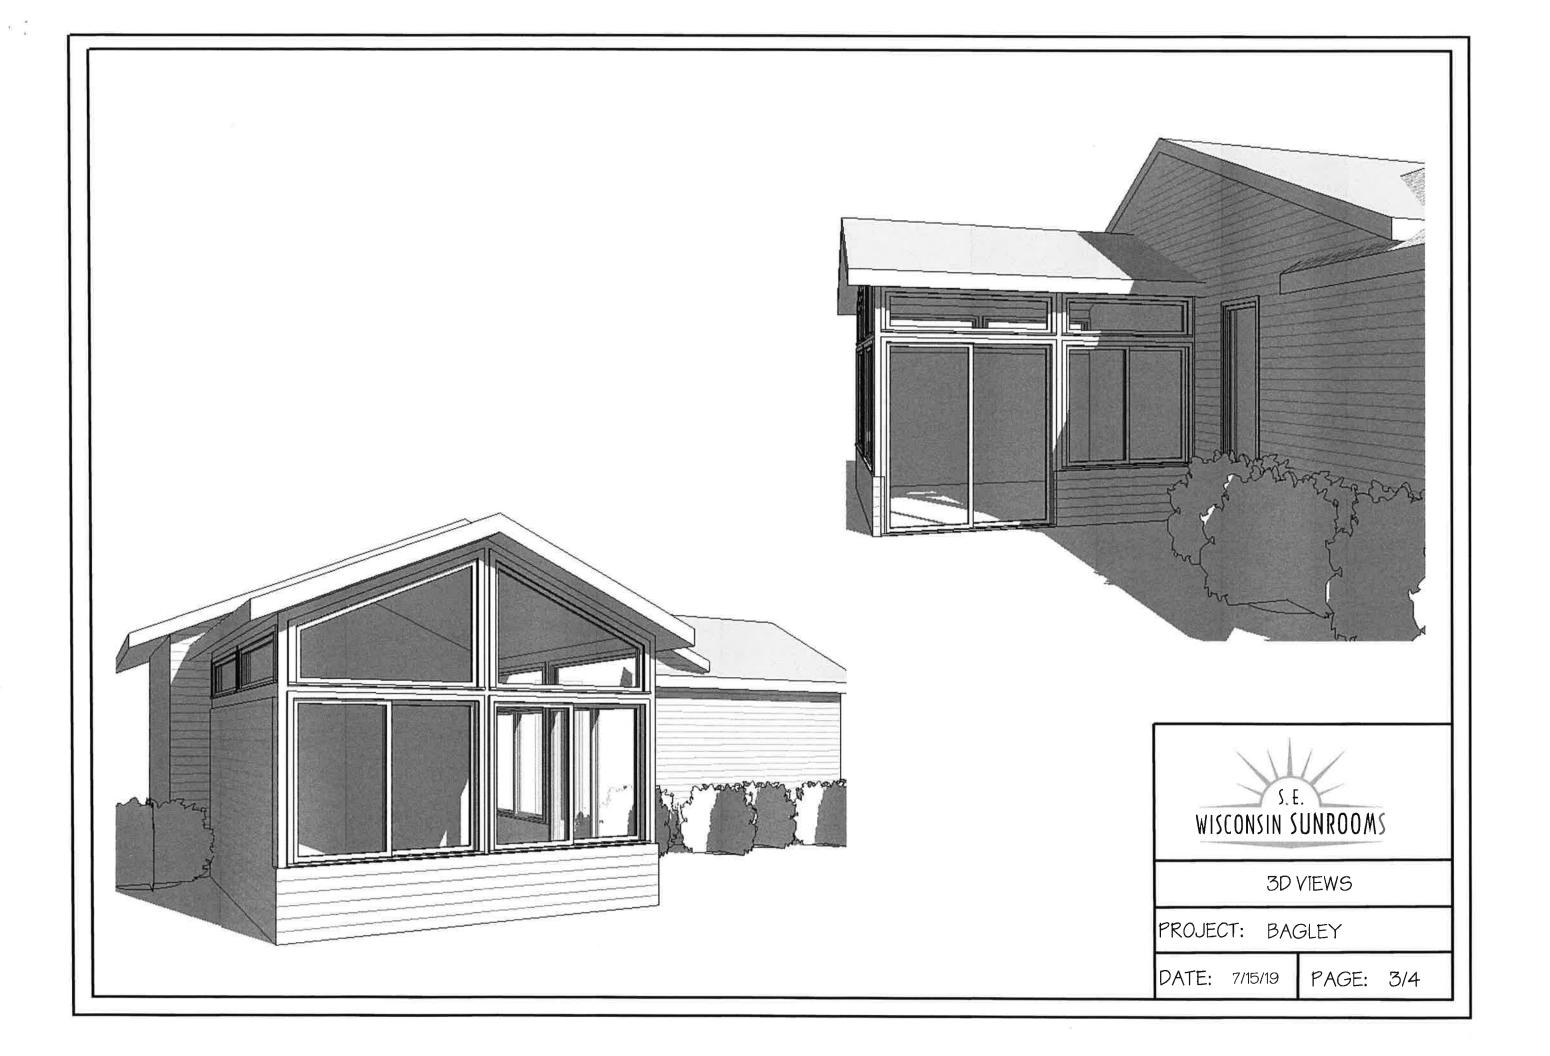

#### Architecture

- Provide detail of existing architectural treatments on the entire building exterior. If remodeling, repairing, or new construction work is part of this proposal, also provide information on proposed colors, materials, and extra features such as awnings, canopies, porticos, etc. Identify what materials the building will be constructed of (i.e.: masonry, brick, etc.). Indicate any proposed changes to the materials (including the roof).