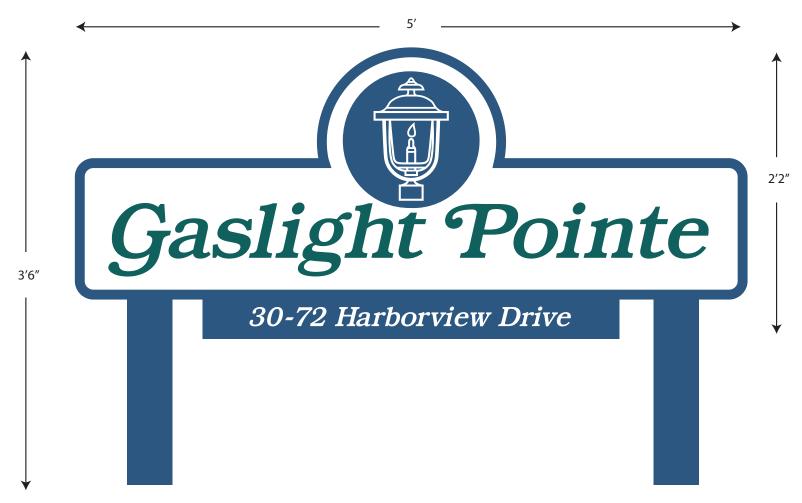

GRAVES SIGNS, INC.

4314 Taylor Avenue Mount Pleasant, WI 53405

August 20, 2019

262-898-1897 gravessigns@gmail.com We propose to install a single-sided, non-illuminated sign for Gaslight Pointe condominiums. It will be lit with a single LED spotlight. Sign will be sandblasted high-density foam. Background will have a woodgrain effect.