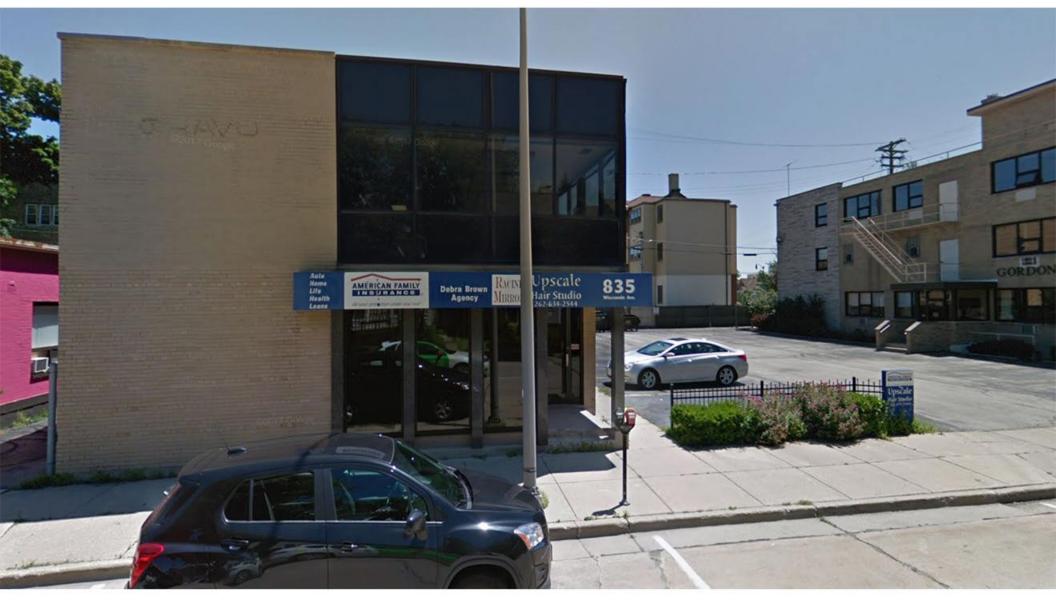

em |  |   |  | DATE: | 912312019 |  |
|------------|------------|--|---|--|-------|-----------|--|
|            |            |  | 0 |  | )     |           |  |

# **Top Banner - Large Portion**



American **TELEPSYCHIATRY**®



22'

### **Top Banner- Small Portion**





### Ground Sign



# 835 Wisconsin Ave.

Developer: Horizon Healthcare, Inc. Address: 4650 S. Howell Ave. Milwaukee, WI 53207 Phone: (414) 841-2972 Fax: (414) 939-7145

Prepared by: John Tyborski Address: 4250 S. Whitnal Ave. Milwaukee, WI 53207 Phone:(414) 405-1904 Fax: (414) 255-3828

Materials: Vinyl Adhesive Film - Multiple Colors

Notes: Signage is already in place and was being utilized by prior lessor, we will simply be adhering new vinyl signage lettering to the current signage in place.

# Current Signage









## 835 Wisconsin Ave. Old Signage



### 845 Wisconsin Ave. Adjacent Building - Shared Parking Lot



## 829 Wisconsin Ave. Adjacent Building - Left Side



## Opposite Site of the Street