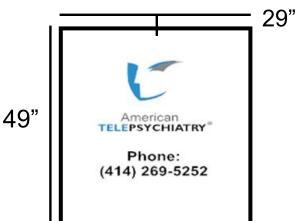

# **Top Banner - Large Portion**

American **TELEPSYCHIATRY**®

22'

Materials: Vinyl Adhesive Film - Multiple Colors

Notes: Signage is already in place and was being utilized by prior lessor, we will simply be adhering new vinyl signage lettering to the current signage in place.