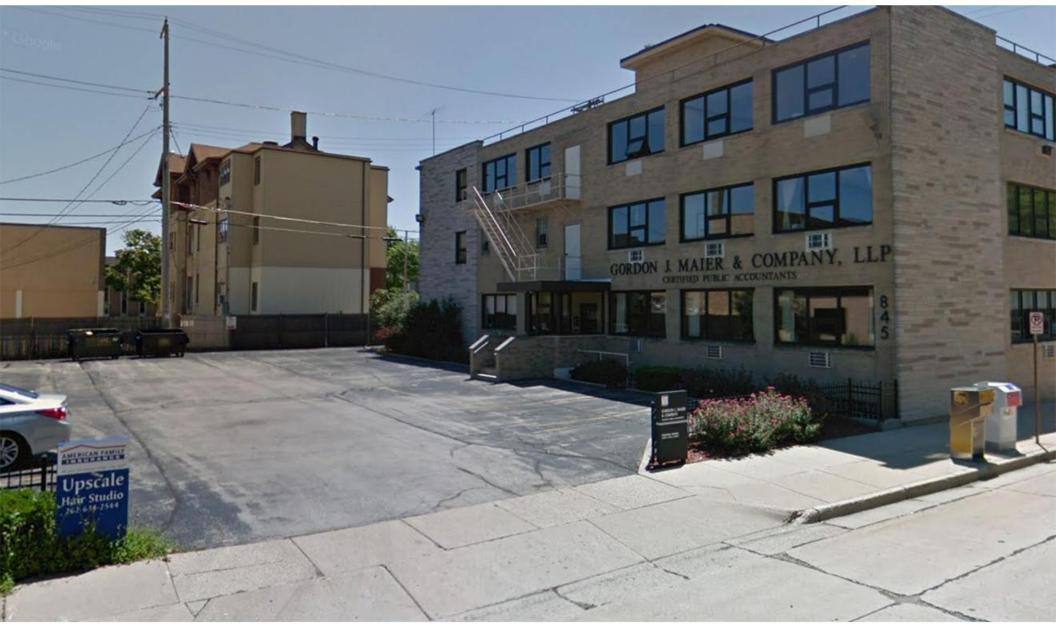

|------------|------------|--|---|--|-------|-----------|--|
|            |            |  | 0 |  | )     |           |  |

# **Top Banner - Large Portion**



American **TELEPSYCHIATRY**®



22'

### **Top Banner- Small Portion**





### Ground Sign



# 835 Wisconsin Ave.

Developer: Horizon Healthcare, Inc. Address: 4650 S. Howell Ave. Milwaukee, WI 53207 Phone: (414) 841-2972 Fax: (414) 939-7145

Prepared by: John Tyborski Address: 4250 S. Whitnal Ave. Milwaukee, WI 53207 Phone:(414) 405-1904 Fax: (414) 255-3828

Materials: Vinyl Adhesive Film - Multiple Colors

Notes: Signage is already in place and was being utilized by prior lessor, we will simply be adhering new vinyl signage lettering to the current signage in place.

# Current Signage









## 835 Wisconsin Ave. Old Signage



### 845 Wisconsin Ave. Adjacent Building - Shared Parking Lot



## 829 Wisconsin Ave. Adjacent Building - Left Side



## Opposite Site of the Street