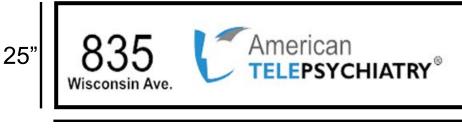

Materials: Vinyl Adhesive Film - Multiple Colors

Notes: Signage is already in place and was being utilized by prior lessor, we will simply be adhering new vinyl signage lettering to the current signage in place.