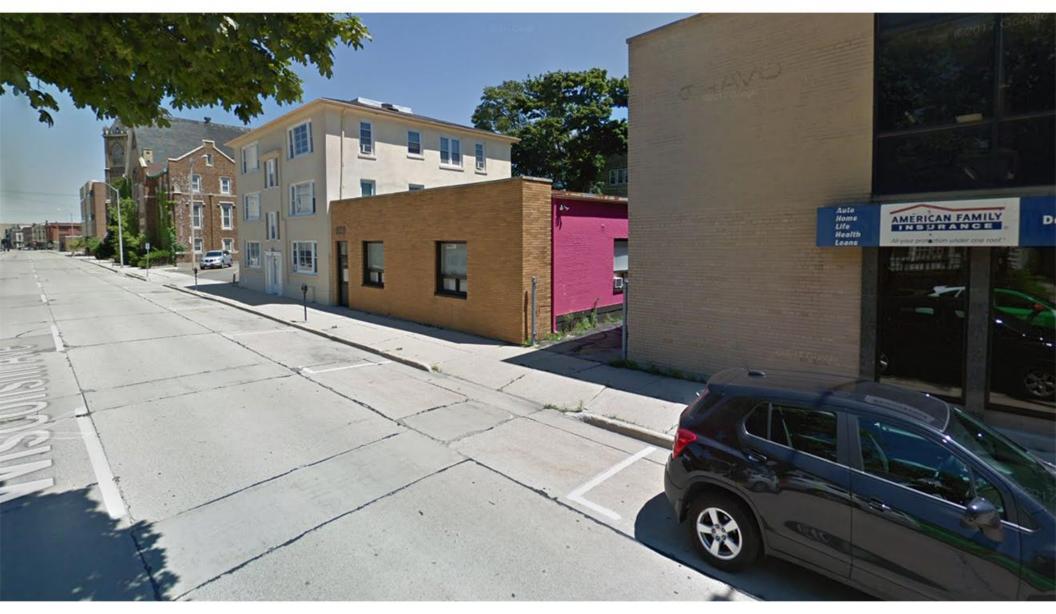

|            |  | 0 |  | )     |           |  |

# **Top Banner - Large Portion**



American **TELEPSYCHIATRY**®



22'

### **Top Banner- Small Portion**





### Ground Sign



# 835 Wisconsin Ave.

Developer: Horizon Healthcare, Inc. Address: 4650 S. Howell Ave. Milwaukee, WI 53207 Phone: (414) 841-2972 Fax: (414) 939-7145

Prepared by: John Tyborski Address: 4250 S. Whitnal Ave. Milwaukee, WI 53207 Phone:(414) 405-1904 Fax: (414) 255-3828

Materials: Vinyl Adhesive Film - Multiple Colors

Notes: Signage is already in place and was being utilized by prior lessor, we will simply be adhering new vinyl signage lettering to the current signage in place.

# Current Signage









## 835 Wisconsin Ave. Old Signage



### 845 Wisconsin Ave. Adjacent Building - Shared Parking Lot



## 829 Wisconsin Ave. Adjacent Building - Left Side



## Opposite Site of the Street