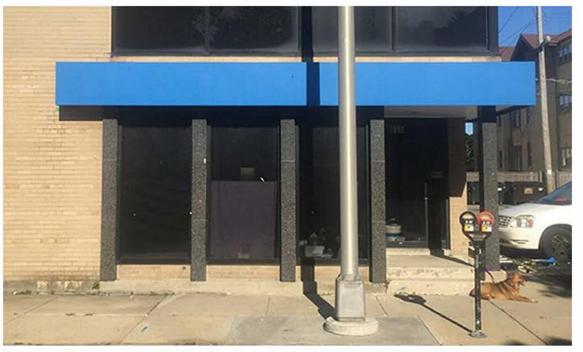

dder dem |  |   |  | DATE: | 912312019 |  |
|------------|------------|--|---|--|-------|-----------|--|
|            |            |  | 0 |  | )     |           |  |

# **Top Banner - Large Portion**



American **TELEPSYCHIATRY**®



22'

### **Top Banner- Small Portion**





### Ground Sign



# 835 Wisconsin Ave.

Developer: Horizon Healthcare, Inc. Address: 4650 S. Howell Ave. Milwaukee, WI 53207 Phone: (414) 841-2972 Fax: (414) 939-7145

Prepared by: John Tyborski Address: 4250 S. Whitnal Ave. Milwaukee, WI 53207 Phone:(414) 405-1904 Fax: (414) 255-3828

Materials: Vinyl Adhesive Film - Multiple Colors

Notes: Signage is already in place and was being utilized by prior lessor, we will simply be adhering new vinyl signage lettering to the current signage in place.

# Current Signage









## 835 Wisconsin Ave. Old Signage



### 845 Wisconsin Ave. Adjacent Building - Shared Parking Lot



## 829 Wisconsin Ave. Adjacent Building - Left Side



## Opposite Site of the Street