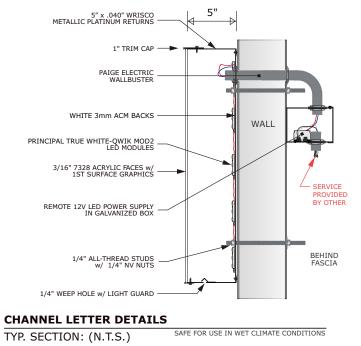

**FACE LIT CHANNEL LETTERS ONE (1)** Required Scale: 3/8"=1'-0"

- .040" aluminum returns Wrisco Metallic Platinum
- 3mm pre-finished white ACM backs
- 1" trim-cap Jewelite Metallic Silver
- Principal true white gwik mod2 LED modules
- Faces to be 7328 White acrylic w/ first surface direct printing and laminate
- Direct mount on sign band

#### **COLOR SCHEDULE:**

 $\circ$  White • PMS 199 • Wrisco Metallic Platinum