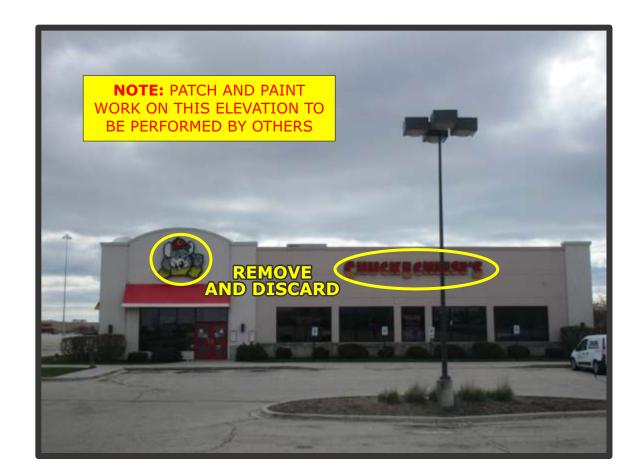

#### Photo Survey - Existing

# **Elevation**

License #18010

Corporate Office 5003 Stout Drive San Antonio, TX 78219 (210) 341-7244

Dallas 2703 Mockingbird Ln Dallas, TX 75235 (972) 870-1594

Houston (State Sign) 7630 Hansen Rd. Houston, TX 77061 (713) 943-1831

Austin (Custom Sign Creations) 1130 Rutherford, Suite 180 Austin, TX 78753 (512) 374-9300

Tyler (Design Center Signs) 3245 W. Grande Blvd. Tyler, TX 75703 (903) 561-4995

Page 3-of-17

These renderings are shown for presentation purposes only