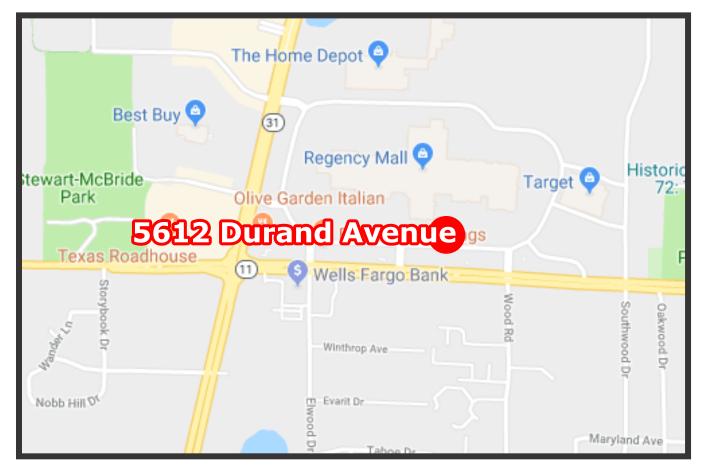

#### Re: Chuck E. Cheese Store #726 5612 Durand Avenue, Racine, WI 53406 **Exterior Signage Approval**

National Retail Properties LP, as Landlord, hereby gives permission and approval to CEC Entertainment, Inc. and Chuck E. Cheese's, or its representative, including Comet Signs and Volkan Signs & Lighting, to submit for permitting, pick up permit and install the Exterior Signs at the above referenced location per Donna McFarland's email dated June 5, 2019.

# **SITE PLAN**