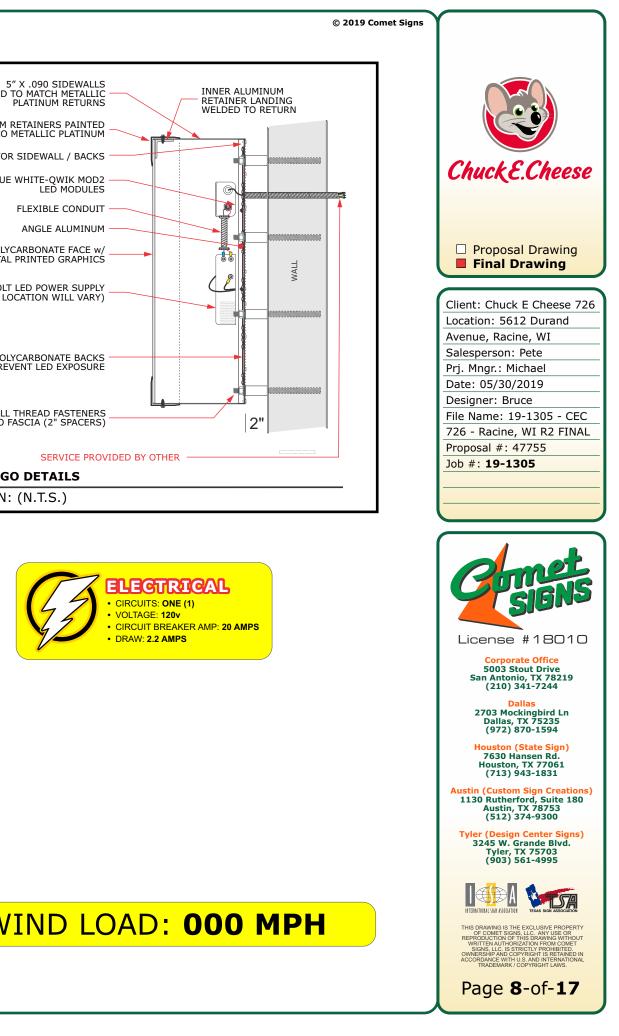

## **DUAL LIT LOGO CABINET**

**ONE (1) Required** 

Scale: 1/2"=1'-0"

- 5" x .090" deep cabinet returns
- Aluminum returns painted to match Wrisco Metallic Platinum
- .177" clear polycarbonate back
- Back to be sanded finish to prevent LED exposure
- 1 1/2" retainers painted to match Wrisco Metallic Platinum
- Principal True White Qwik Mod 2 LED modules
- Face to be 7328 White polycarbonate
- Faces to be first surface direct print w/ laminate

#### **COLOR SCHEDULE:**

○ PMS WHITE • PMS 199 • PMS WARM GRAY 1

• PMS 369 • PMS 7520 • PMS WARM GRAY 8 • WRISCO METALLIC PLATINUM

#### WIND LOAD: OOO MPH

Proposal Drawing **Final Drawing** 

Client: Chuck E Cheese 726 Location: 5612 Durand Avenue, Racine, WI Salesperson: Pete Prj. Mngr.: Michael Date: 05/30/2019 Designer: Bruce File Name: 19-1305 - CEC 726 - Racine, WI R2 FINAL Proposal #: 47755 Job #: 19-1305