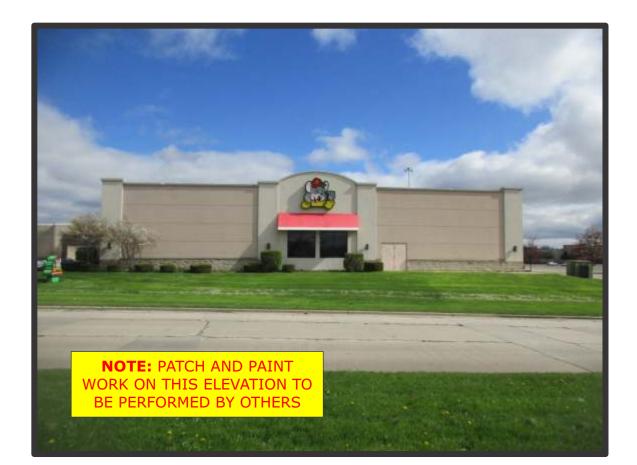

## Photo Survey - Existing

# **Elevation**

Chuck E. Cheese Proposal Drawing Final Drawing Client: Chuck E Cheese 726 Location: 5612 Durand Avenue, Racine, WI Salesperson: Pete Prj. Mngr.: Michael Date: 05/30/2019 Designer: Bruce File Name: 19-1305 - CEC 726 - Racine, WI R2 FINAL Proposal #: 47755 Job #: 19-1305