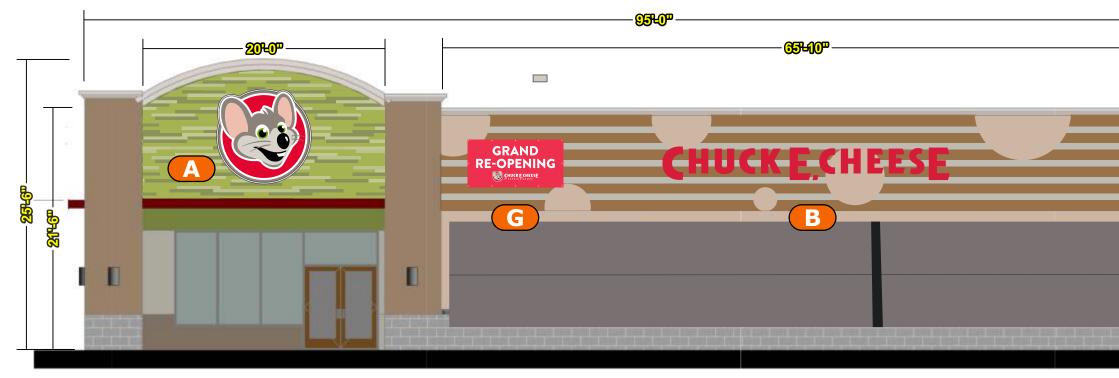

## **East Elevation Rendering** - Renovation

This rendering is shown for presentation purposes only

Designer: Bruce File Name: 19-1305 - CEC 726 - Racine, WI R2 FINAL Proposal #: 47755 Job #: 19-1305

License #18010

Corporate Office 5003 Stout Drive San Antonio, TX 78219 (210) 341-7244

Dallas 2703 Mockingbird Ln Dallas, TX 75235 (972) 870-1594

Houston (State Sign) 7630 Hansen Rd. Houston, TX 77061 (713) 943-1831

Austin (Custom Sign Creations) 1130 Rutherford, Suite 180 Austin, TX 78753 (512) 374-9300

Tyler (Design Center Signs) 3245 W. Grande Blvd. Tyler, TX 75703 (903) 561-4995

Page **7**-of-**17** 