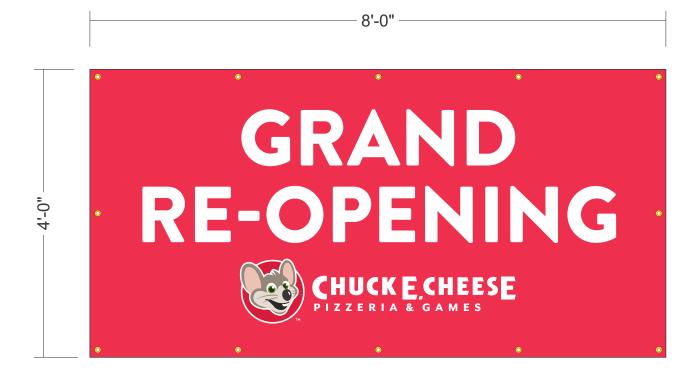

Tyler (Design Center Signs) 3245 W. Grande Blvd. Tyler, TX 75703 (903) 561-4995

Page 15-of-17

Scale: 3/4"=1'-0"

- Manufacture and install two (2) vinyl banners
- Banners to be hemmed and grommeted

## **COLOR SCHEDULE:**

- PMS WHITE • PMS 199
- PMS 7520 • PMS WARM GRAY 1

• PMS 369

- PMS WARM GRAY 8
- PMS WARM GRAY 1