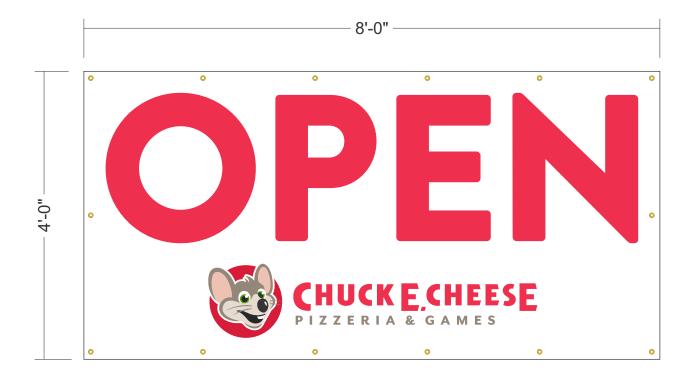

Austin (Custom Sign Creations) 1130 Rutherford, Suite 180 Austin, TX 78753 (512) 374-9300

Tyler (Design Center Signs) 3245 W. Grande Blvd. Tyler, TX 75703 (903) 561-4995

Page 16-of-17

VINYL BANNER

ONE (1) Required

Scale: 3/4"=1'-0"

- Manufacture and install one (1) vinyl banner
- Banner to be hemmed and grommeted

## **COLOR SCHEDULE:**

- PMS WHITEPMS 199
- PMS 369
   PMS 7520
- PMS WARM GRAY 8
- PMS WARM GRAY 1
- PMS WARM GRAY 1
- 1