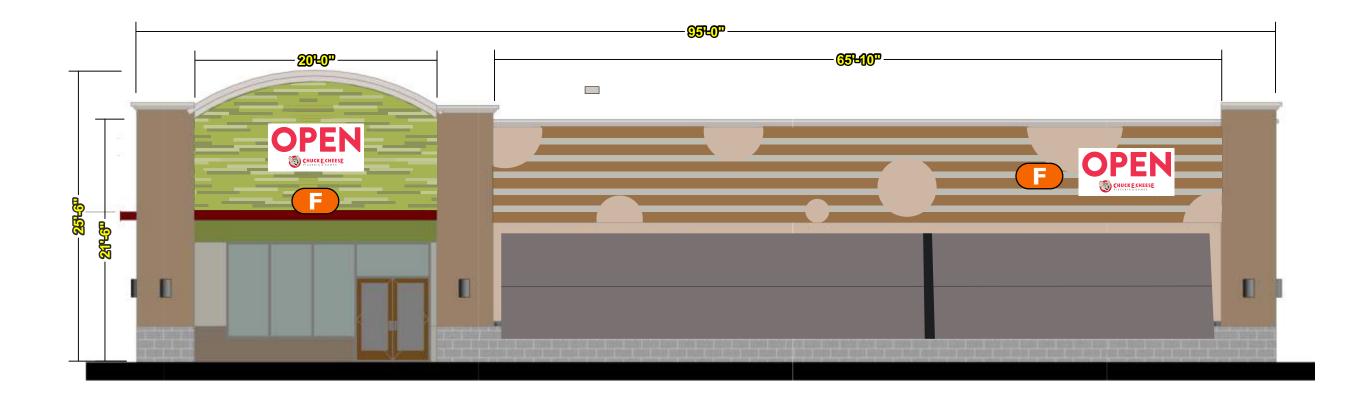

# **Elevation**

License #18010

Corporate Office 5003 Stout Drive San Antonio, TX 78219 (210) 341-7244

Dallas 2703 Mockingbird Ln Dallas, TX 75235 (972) 870-1594

Houston (State Sign) 7630 Hansen Rd. Houston, TX 77061 (713) 943-1831

Austin (Custom Sign Creations) 1130 Rutherford, Suite 180 Austin, TX 78753 (512) 374-9300

Tyler (Design Center Signs) 3245 W. Grande Blvd. Tyler, TX 75703 (903) 561-4995

Page 3-of-17

These renderings are shown for presentation purposes only

# **Elevation**

Chuck E. Cheese Proposal Drawing Final Drawing Client: Chuck E Cheese 726 Location: 5612 Durand Avenue, Racine, WI Salesperson: Pete Prj. Mngr.: Michael Date: 05/30/2019 Designer: Bruce File Name: 19-1305 - CEC 726 - Racine, WI R2 FINAL Proposal #: 47755 Job #: 19-1305