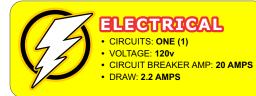

WARM GRAY 8 • WRISCO METALLIC PLATINUM





#### AP-01 - EXTERIOR LOGO SIGNAGE - LED LAYOUT / FACE ART





Page 9-of-17

#### 8'-0" LOGO LED LAYOUT

Scale: 1/2"=1'-0"

NOTE: SPACE ROWS @ 9.5" O.C. MAX MODS PER SERIES: 38 76 MODULES PER 60W PS

(105) TRUE WHITE QWIK MOD 2 MODULES (PL-QM2-TW150-P) 62FT TRUE WHITE QWIK MOD 2 MODULES (2) 60W POWER SUPPLIES (PL-60-12-U)





**FACE LIT CHANNEL LETTERS ONE (1)** Required Scale: 3/8"=1'-0"



- .040" aluminum returns Wrisco Metallic Platinum
- 3mm pre-finished white ACM backs
- 1" trim-cap Jewelite Metallic Silver
- Principal true white gwik mod2 LED modules
- Faces to be 7328 White acrylic w/ first surface direct printing and laminate
- Direct mount on sign band

#### **COLOR SCHEDULE:**

 $\circ$  White • PMS 199 • Wrisco Metallic Platinum





#### WIND LOAD: OOO MPH



Proposal Drawing **Final Drawing** 

Client: Chuck E Cheese 726 Location: 5612 Durand Avenue, Racine, WI Salesperson: Pete Prj. Mngr.: Michael Date: 05/30/2019 Designer: Bruce File Name: 19-1305 - CEC 726 - Racine, WI R2 FINAL Proposal #: 47755 Job #: 19-1305



rporate Office 5003 Stout Drive San Antonio, TX 78219 (210) 341-7244

Dallas 2703 Mockingbird Ln Dallas, TX 75235 (972) 870-1594

Houston (State Sign) 7630 Hansen Rd. Houston, TX 77061 (713) 943-1831

Austin (Custom Sign Creations) 1130 Rutherford, Suite 180 Austin, TX 78753 (512) 374-9300

Tyler (Design Center Signs) 3245 W. Grande Blvd. Tyler, TX 75703 (903) 561-4995





Page 10-of-17



#### AP-01 - EXTERIOR LOGO SIGNAGE - DUAL LIT







#### **DUAL LIT LOGO CABINET ONE (1) Required**

Scale: 1/2"=