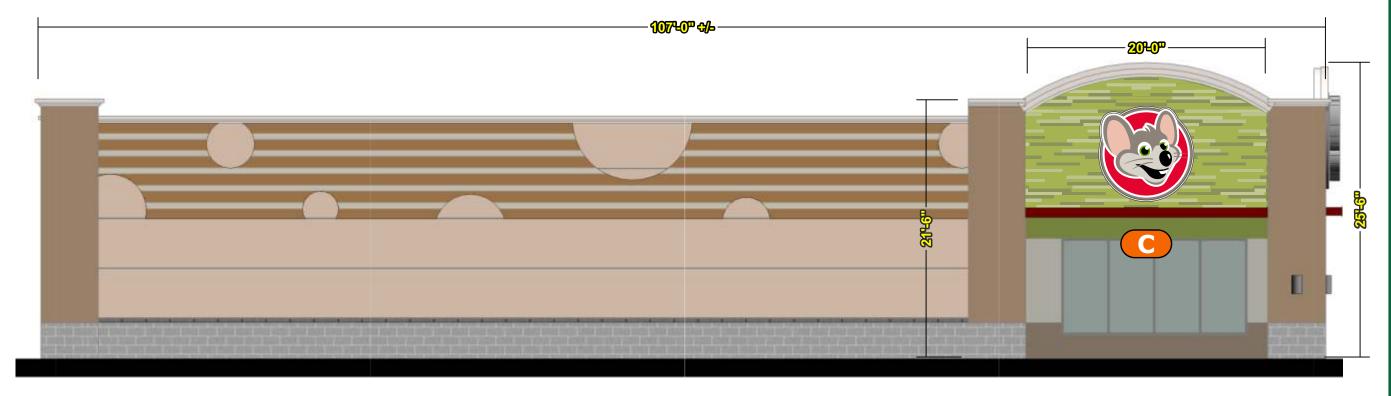

## **East Elevation Rendering** - Renovation

This rendering is shown for presentation purposes only

Designer: Bruce File Name: 19-1305 - CEC 726 - Racine, WI R2 FINAL Proposal #: 47755 Job #: 19-1305

License #18010