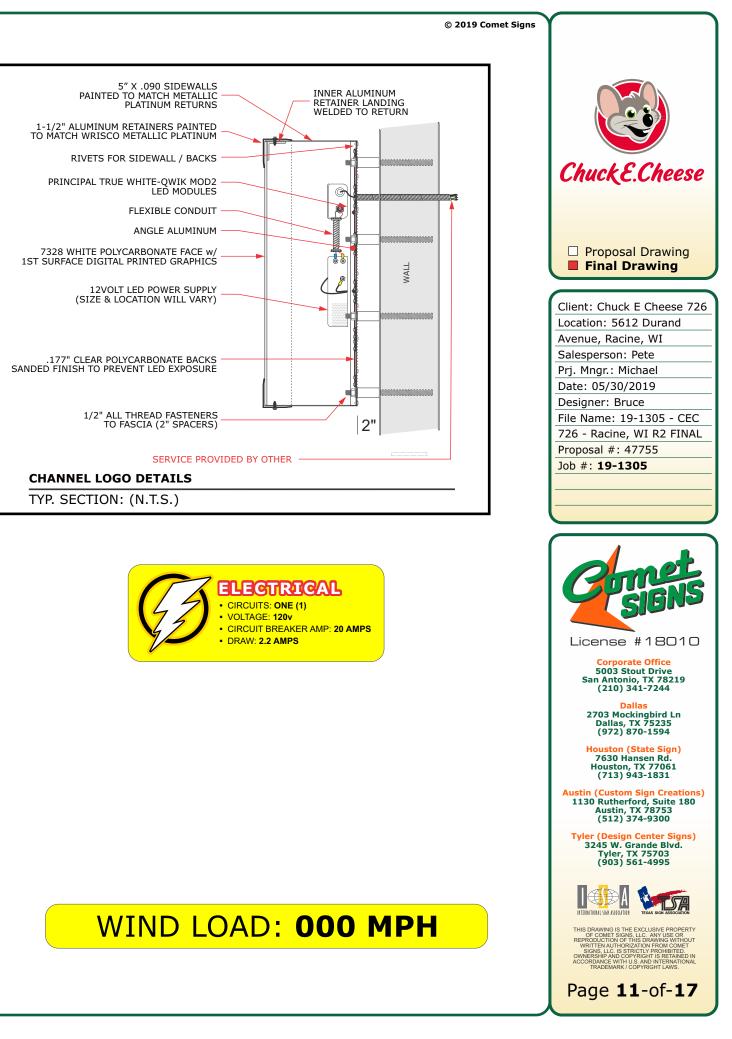

## **DUAL LIT LOGO CABINET**

**ONE (1) Required** 

Scale: 1/2"=1'-0"

- 5" x .090" deep cabinet returns
- Aluminum returns painted to match Wrisco Metallic Platinum
- .177" clear polycarbonate back
- Back to be sanded finish to prevent LED exposure
- 1 1/2" retainers painted to match Wrisco Metallic Platinum
- Principal True White Qwik Mod 2 LED modules
- Face to be 7328 White polycarbonate
- Faces to be first surface direct print w/ laminate

#### **COLOR SCHEDULE:**

○ PMS WHITE • PMS 199 • PMS WARM GRAY 1

• PMS 369 • PMS 7520 • PMS WARM GRAY 8 • WRISCO METALLIC PLATINUM

**FACE LIT CHANNEL LETTERS ONE (1)** Required Scale: 3/8"=1'-0"

- .040" aluminum returns Wrisco Metallic Platinum
- 3mm pre-finished white ACM backs
- 1" trim-cap Jewelite Metallic Silver
- Principal true white gwik mod2 LED modules
- Faces to be 7328 White acrylic w/ first surface direct printing and laminate
- Direct mount on sign band

#### **COLOR SCHEDULE:**

 $\circ$  White • PMS 199 • Wrisco Metallic Platinum

#### WIND LOAD: OOO MPH

Proposal Drawing **Final Drawing** 

Client: Chuck E Cheese 726 Location: 5612 Durand Avenue, Racine, WI Salesperson: Pete Prj. Mngr.: Michael Date: 05/30/2019 Designer: Bruce File Name: 19-1305 - CEC 726 - Racine, WI R2 FINAL Proposal #: 47755 Job #: 19-1305