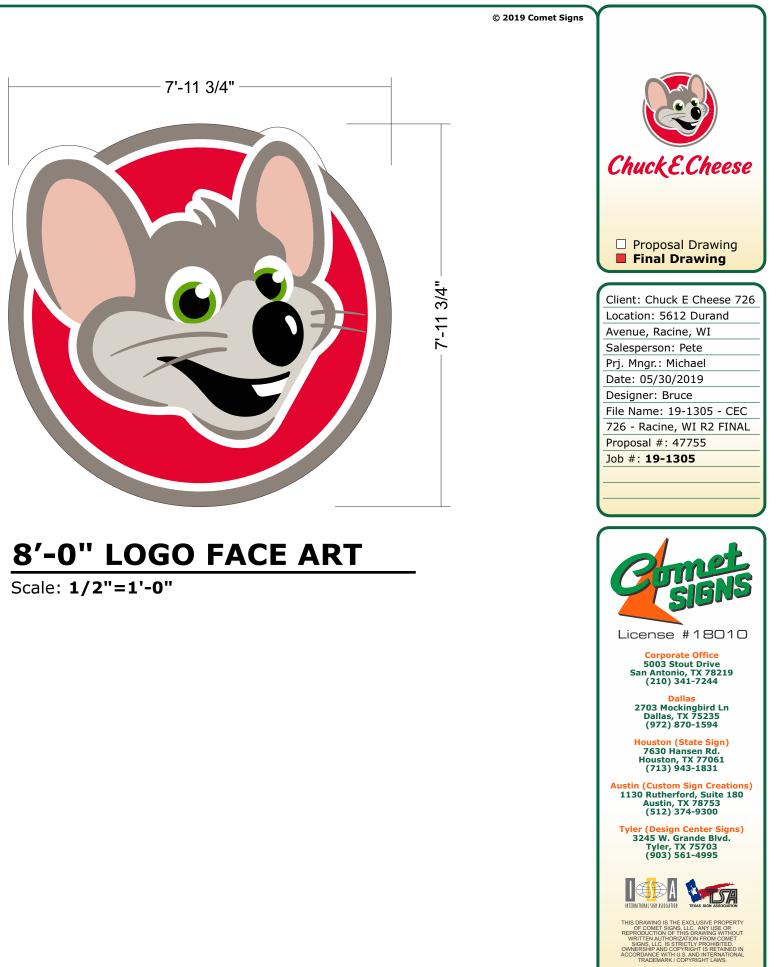

#### AP-01 - EXTERIOR LOGO SIGNAGE - LED LAYOUT / FACE ART

Page 9-of-17

#### 8'-0" LOGO LED LAYOUT

Scale: 1/2"=1'-0"

NOTE: SPACE ROWS @ 9.5" O.C. MAX MODS PER SERIES: 38 76 MODULES PER 60W PS

(105) TRUE WHITE QWIK MOD 2 MODULES (PL-QM2-TW150-P) 62FT TRUE WHITE QWIK MOD 2 MODULES (2) 60W POWER SUPPLIES (PL-60-12-U)