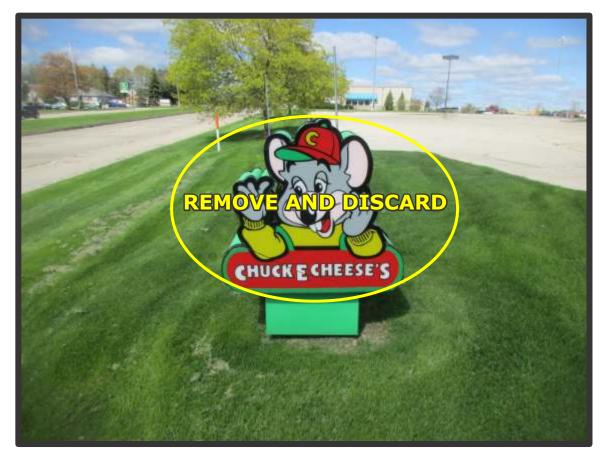

*17** 





These renderings are shown for presentation purposes only

## Photo Survey - Existing



# **Elevation**

Chuck E. Cheese Proposal Drawing Final Drawing Client: Chuck E Cheese 726 Location: 5612 Durand Avenue, Racine, WI Salesperson: Pete Prj. Mngr.: Michael Date: 05/30/2019 Designer: Bruce File Name: 19-1305 - CEC 726 - Racine, WI R2 FINAL Proposal #: 47755 Job #: 19-1305



License #18010

Corporate Office 5003 Stout Drive San Antonio, TX 78219 (210) 341-7244

Dallas 2703 Mockingbird Ln Dallas, TX 75235 (972) 870-1594

Houston (State Sign) 7630 Hansen Rd. Houston, TX 77061 (713) 943-1831

Austin (Custom Sign Creations) 1130 Rutherford, Suite 180 Austin, TX 78753 (512) 374-9300

Tyler (Design Center Signs) 3245 W. Grande Blvd. Tyler, TX 75703 (903) 561-4995





Page 5-of-17





These photo renderings are shown for presentation purposes only

## Photo Survey - Existing



Photo Survey - Proposed

## Monument





Page 6-of-17

## **East Elevation Rendering** - Renovation

This rendering is shown for presentation purposes only





Designer: Bruce File Name: 19-1305 - CEC 726 - Racine, WI R2 FINAL Proposal #: 47755 Job #: 19-1305



License #18010

Corporate Office 5003 Stout Drive San Antonio, TX 78219 (210) 341-7244

Dallas 2703 Mockingbird Ln Dallas, TX 75235 (972) 870-1594

Houston (State Sign) 7630 Hansen Rd. Houston, TX 77061 (713) 943-1831

Austin (Custom Sign Creations) 1130 Rutherford, Suite 180 Austin, TX 78753 (512) 374-9300

Tyler (Design Center Signs) 3245 W. Grande Blvd. Tyler, TX 75703 (903) 561-4995





Page **7**-of-**17** 

#### AP-01 - EXTER