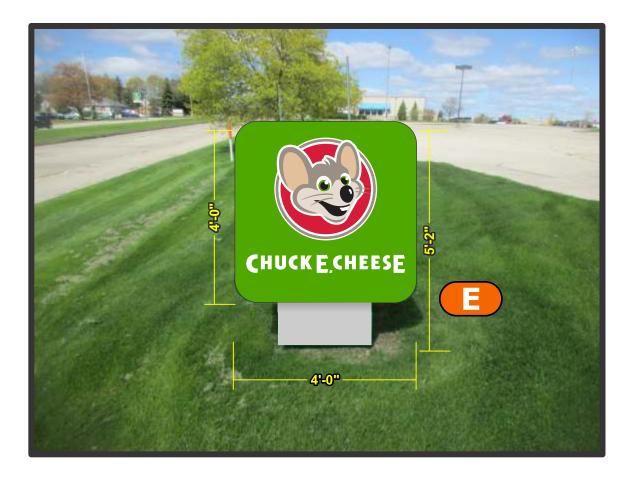

## Photo Survey - Existing

Photo Survey - Proposed

## Monument

Page 6-of-17

#### **AP-MONUMENT** - FLEX FACE CABINET - 4-0 x 4-0

- Cabinet to be painted to match Citgo Silver
- Faces to be direct printed flex vinyl material
- Repaint skirting to match Citgo Silver

#### **COLOR SCHEDULE:**

- PMS 369 • PMS 7520
- PMS WARM GRAY 1
- CITGO SILVER

Proposal Drawing Final Drawing

Client: Chuck E Cheese 726 Location: 5612 Durand Avenue, Racine, WI Salesperson: Pete Prj. Mngr.: Michael Date: 05/30/2019 Designer: Bruce File Name: 19-1305 - CEC 726 - Racine, WI R2 FINAL Proposal #: 47755 Job #: 19-1305