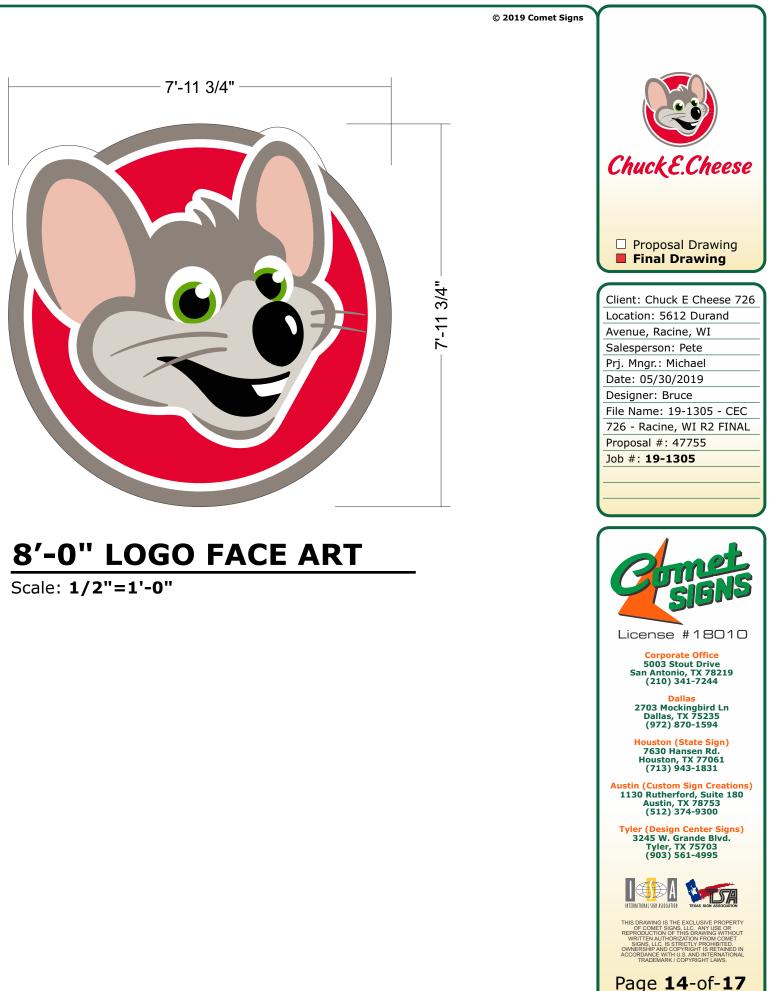

#### © 2019 Comet Signs

License #18010

Corporate Office 5003 Stout Drive San Antonio, TX 78219 (210) 341-7244

Dallas 2703 Mockingbird Ln Dallas, TX 75235 (972) 870-1594

Houston (State Sign) 7630 Hansen Rd. Houston, TX 77061 (713) 943-1831

## **DUAL LIT LOGO CABINET**

**ONE (1) Required** 

Scale: 1/2"=1'-0"

- 5" x .090" deep cabinet returns
- Aluminum returns painted to match Wrisco Metallic Platinum
- .177" clear polycarbonate back
- Back to be sanded finish to prevent LED exposure
- 1 1/2" retainers painted to match Wrisco Metallic Platinum
- Principal True White Qwik Mod 2 LED modules
- Face to be 7328 White polycarbonate
- Faces to be first surface direct print w/ laminate

#### **COLOR SCHEDULE:**

○ PMS WHITE • PMS 199 • PMS WARM GRAY 1

• PMS 369 • PMS 7520 • PMS WARM GRAY 8 • WRISCO METALLIC PLATINUM