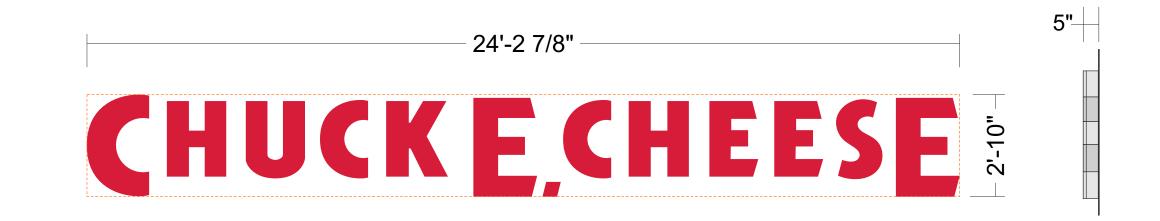

**FACE LIT CHANNEL LETTERS ONE (1)** Required Scale: 3/8"=1'-0"

- .040" aluminum returns Wrisco Metallic Platinum
- 3mm pre-finished white ACM backs
- 1" trim-cap Jewelite Metallic Silver
- Principal true white gwik mod2 LED modules
- Faces to be 7328 White acrylic w/ first surface direct printing and laminate
- Direct mount on sign band

#### **COLOR SCHEDULE:**

 $\circ$  White • PMS 199 • Wrisco Metallic Platinum

#### WIND LOAD: OOO MPH

Proposal Drawing **Final Drawing** 

Client: Chuck E Cheese 726 Location: 5612 Durand Avenue, Racine, WI Salesperson: Pete Prj. Mngr.: Michael Date: 05/30/2019 Designer: Bruce File Name: 19-1305 - CEC 726 - Racine, WI R2 FINAL Proposal #: 47755 Job #: 19-1305