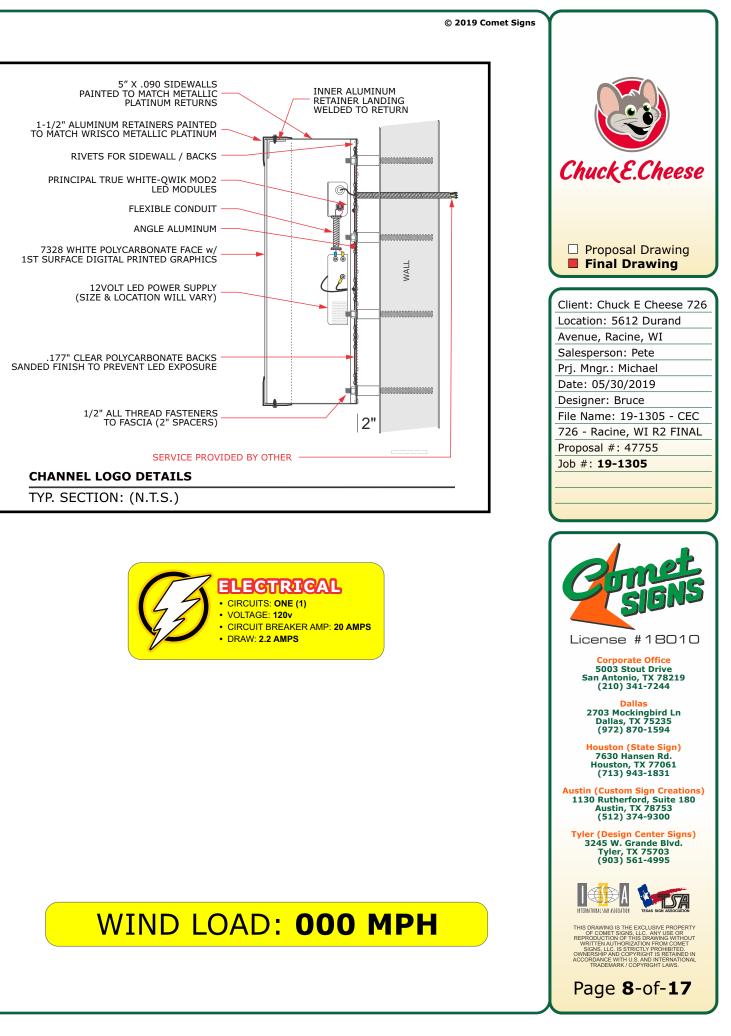

#### AP-01 - EXTERIOR LOGO SIGNAGE - DUAL LIT

## **DUAL LIT LOGO CABINET**

**ONE (1) Required** 

Scale: 1/2"=1'-0"

- 5" x .090" deep cabinet returns
- Aluminum returns painted to match Wrisco Metallic Platinum
- .177" clear polycarbonate back
- Back to be sanded finish to prevent LED exposure
- 1 1/2" retainers painted to match Wrisco Metallic Platinum
- Principal True White Qwik Mod 2 LED modules
- Face to be 7328 White polycarbonate
- Faces to be first surface direct print w/ laminate

#### **COLOR SCHEDULE:**

○ PMS WHITE • PMS 199 • PMS WARM GRAY 1

• PMS 369 • PMS 7520 • PMS WARM GRAY 8 • WRISCO METALLIC PLATINUM

#### WIND LOAD: OOO MPH

Proposal Drawing **Final Drawing** 

Client: Chuck E Cheese 726 Location: 5612 Durand Avenue, Racine, WI Salesperson: Pete Prj. Mngr.: Michael Date: 05/30/2019 Designer: Bruce File Name: 19-1305 - CEC 726 - Racine, WI R2 FINAL Proposal #: 47755 Job #: 19-1305