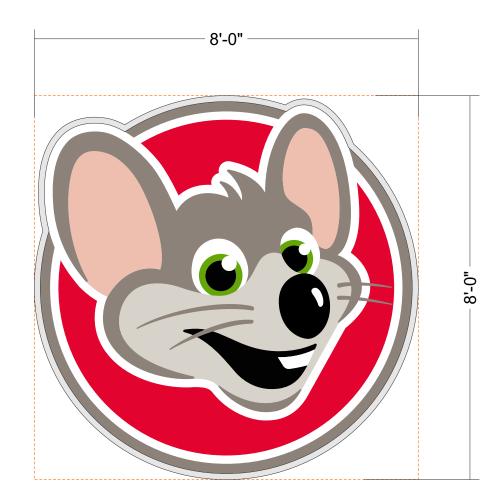

#### 8'-0" LOGO LED LAYOUT

Scale: 1/2"=1'-0"

NOTE: SPACE ROWS @ 9.5" O.C. MAX MODS PER SERIES: 38 76 MODULES PER 60W PS

(105) TRUE WHITE QWIK MOD 2 MODULES (PL-QM2-TW150-P) 62FT TRUE WHITE QWIK MOD 2 MODULES (2) 60W POWER SUPPLIES (PL-60-12-U)