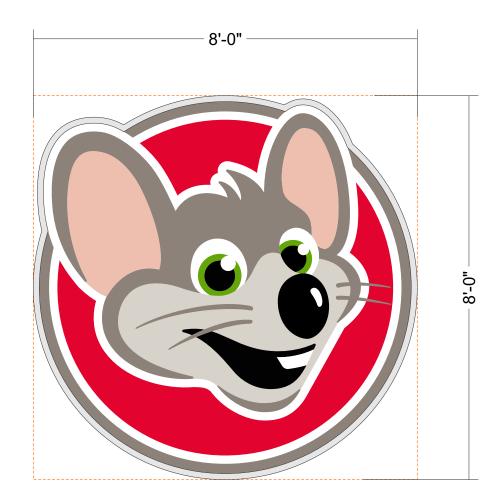

#### AP-01 - EXTERIOR LOGO SIGNAGE - DUAL LIT

## **DUAL LIT LOGO CABINET**

**ONE (1) Required** 

Scale: 1/2"=1'-0"

- 5" x .090" deep cabinet returns
- Aluminum returns painted to match Wrisco Metallic Platinum
- .177" clear polycarbonate back
- Back to be sanded finish to prevent LED exposure
- 1 1/2" retainers painted to match Wrisco Metallic Platinum
- Principal True White Qwik Mod 2 LED modules
- Face to be 7328 White polycarbonate
- Faces to be first surface direct print w/ laminate

#### **COLOR SCHEDULE:**

○ PMS WHITE • PMS 199 • PMS WARM GRAY 1

• PMS 369 • PMS 7520 • PMS WARM GRAY 8 • WRISCO METALLIC PLATINUM