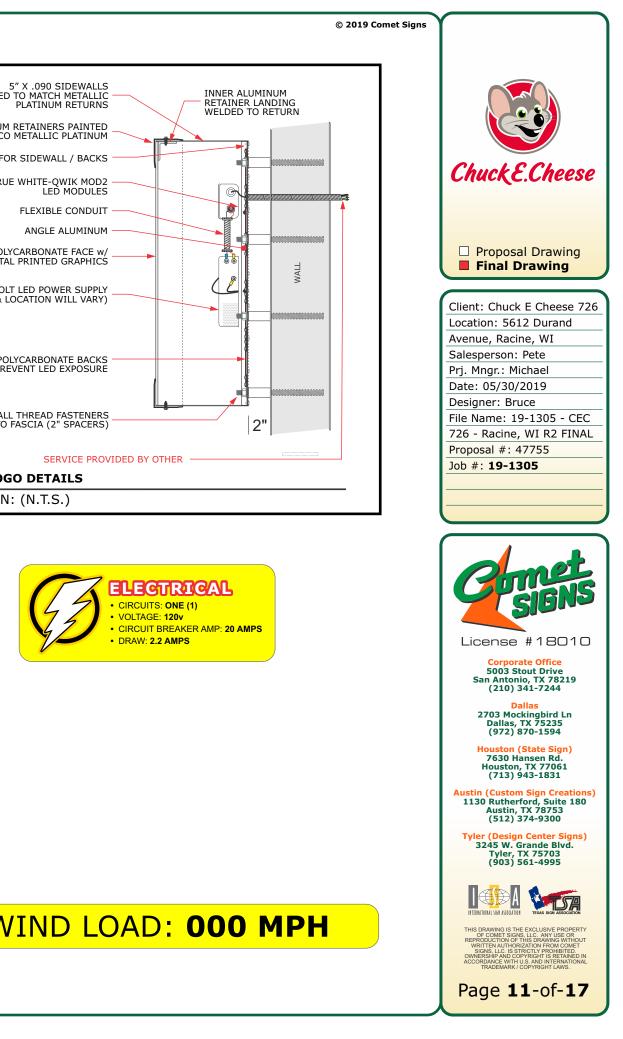

#### AP-01 - EXTERIOR LOGO SIGNAGE - DUAL LIT

## **DUAL LIT LOGO CABINET**

**ONE (1) Required** 

Scale: 1/2"=1'-0"

- 5" x .090" deep cabinet returns
- Aluminum returns painted to match Wrisco Metallic Platinum
- .177" clear polycarbonate back
- Back to be sanded finish to prevent LED exposure
- 1 1/2" retainers painted to match Wrisco Metallic Platinum
- Principal True White Qwik Mod 2 LED modules
- Face to be 7328 White polycarbonate
- Faces to be first surface direct print w/ laminate

#### **COLOR SCHEDULE:**

○ PMS WHITE • PMS 199 • PMS WARM GRAY 1

• PMS 369 • PMS 7520 • PMS WARM GRAY 8 • WRISCO METALLIC PLATINUM

#### WIND LOAD: OOO MPH

Proposal Drawing **Final Drawing** 

Client: Chuck E Cheese 726 Location: 5612 Durand Avenue, Racine, WI Salesperson: Pete Prj. Mngr.: Michael Date: 05/30/2019 Designer: Bruce File Name: 19-1305 - CEC 726 - Racine, WI R2 FINAL Proposal #: 47755 Job #: 19-1305

rporate Office 5003 Stout Drive San Antonio, TX 78219 (210) 341-7244

Dallas 2703 Mockingbird Ln Dallas, TX 75235 (972) 870-1594

Houston (State Sign) 7630 Hansen Rd. Houston, TX 77061 (713) 943-1831

Austin (Custom Sign Creations) 1130 Rutherford, Suite 180 Austin, TX 78753 (512) 374-9300

Tyler (Design Center Signs) 3245 W. Grande Blvd. Tyler, TX 75703 (903) 561-4995

Page 10-of-17