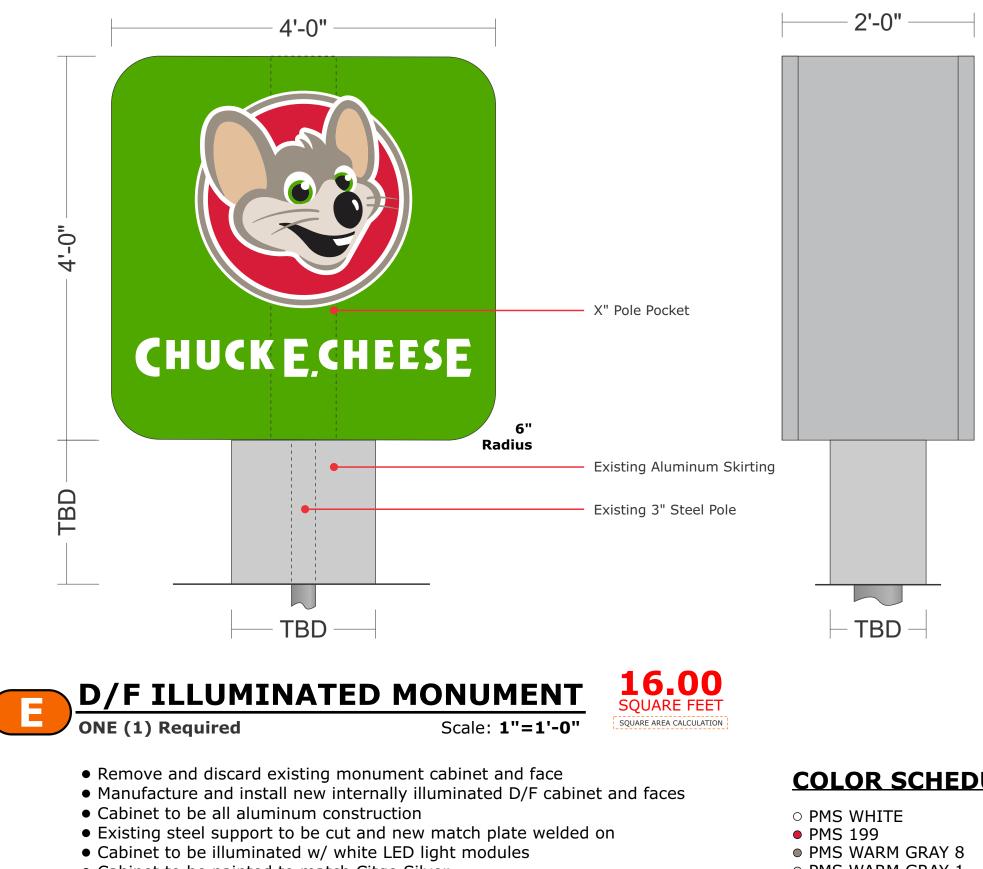

#### **AP-MONUMENT** - FLEX FACE CABINET - 4-0 x 4-0

- Cabinet to be painted to match Citgo Silver
- Faces to be direct printed flex vinyl material
- Repaint skirting to match Citgo Silver

#### **COLOR SCHEDULE:**

- PMS 369 • PMS 7520
- PMS WARM GRAY 1
- CITGO SILVER

Proposal Drawing Final Drawing

Client: Chuck E Cheese 726 Location: 5612 Durand Avenue, Racine, WI Salesperson: Pete Prj. Mngr.: Michael Date: 05/30/2019 Designer: Bruce File Name: 19-1305 - CEC 726 - Racine, WI R2 FINAL Proposal #: 47755 Job #: 19-1305