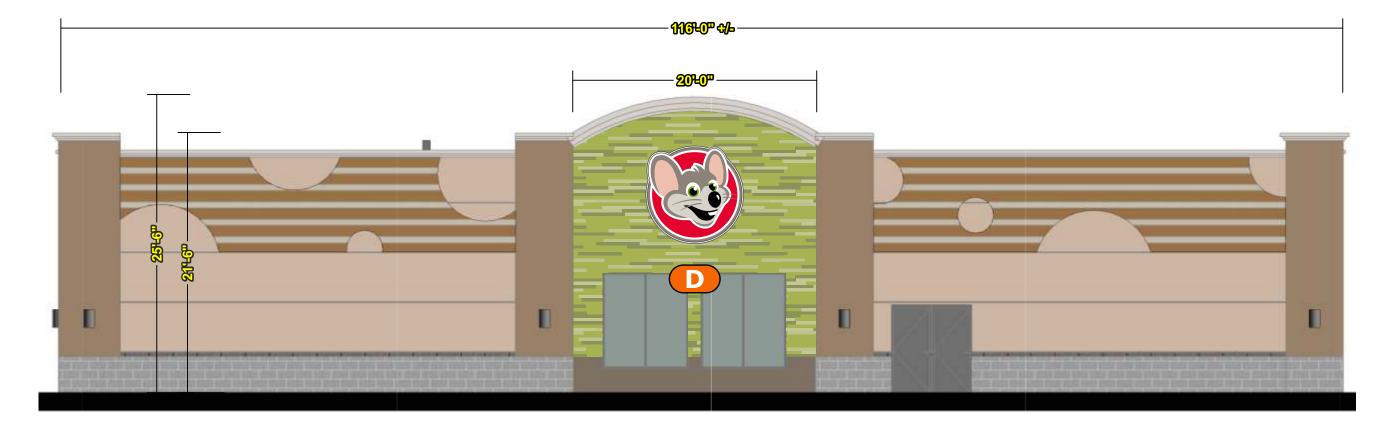

# **Elevation**

Chuck E. Cheese Proposal Drawing Final Drawing Client: Chuck E Cheese 726 Location: 5612 Durand Avenue, Racine, WI Salesperson: Pete Prj. Mngr.: Michael Date: 05/30/2019 Designer: Bruce File Name: 19-1305 - CEC 726 - Racine, WI R2 FINAL Proposal #: 47755 Job #: 19-1305

## **East Elevation Rendering** - Renovation

This rendering is shown for presentation purposes only

Designer: Bruce File Name: 19-1305 - CEC 726 - Racine, WI R2 FINAL Proposal #: 47755 Job #: 19-1305

License #18010