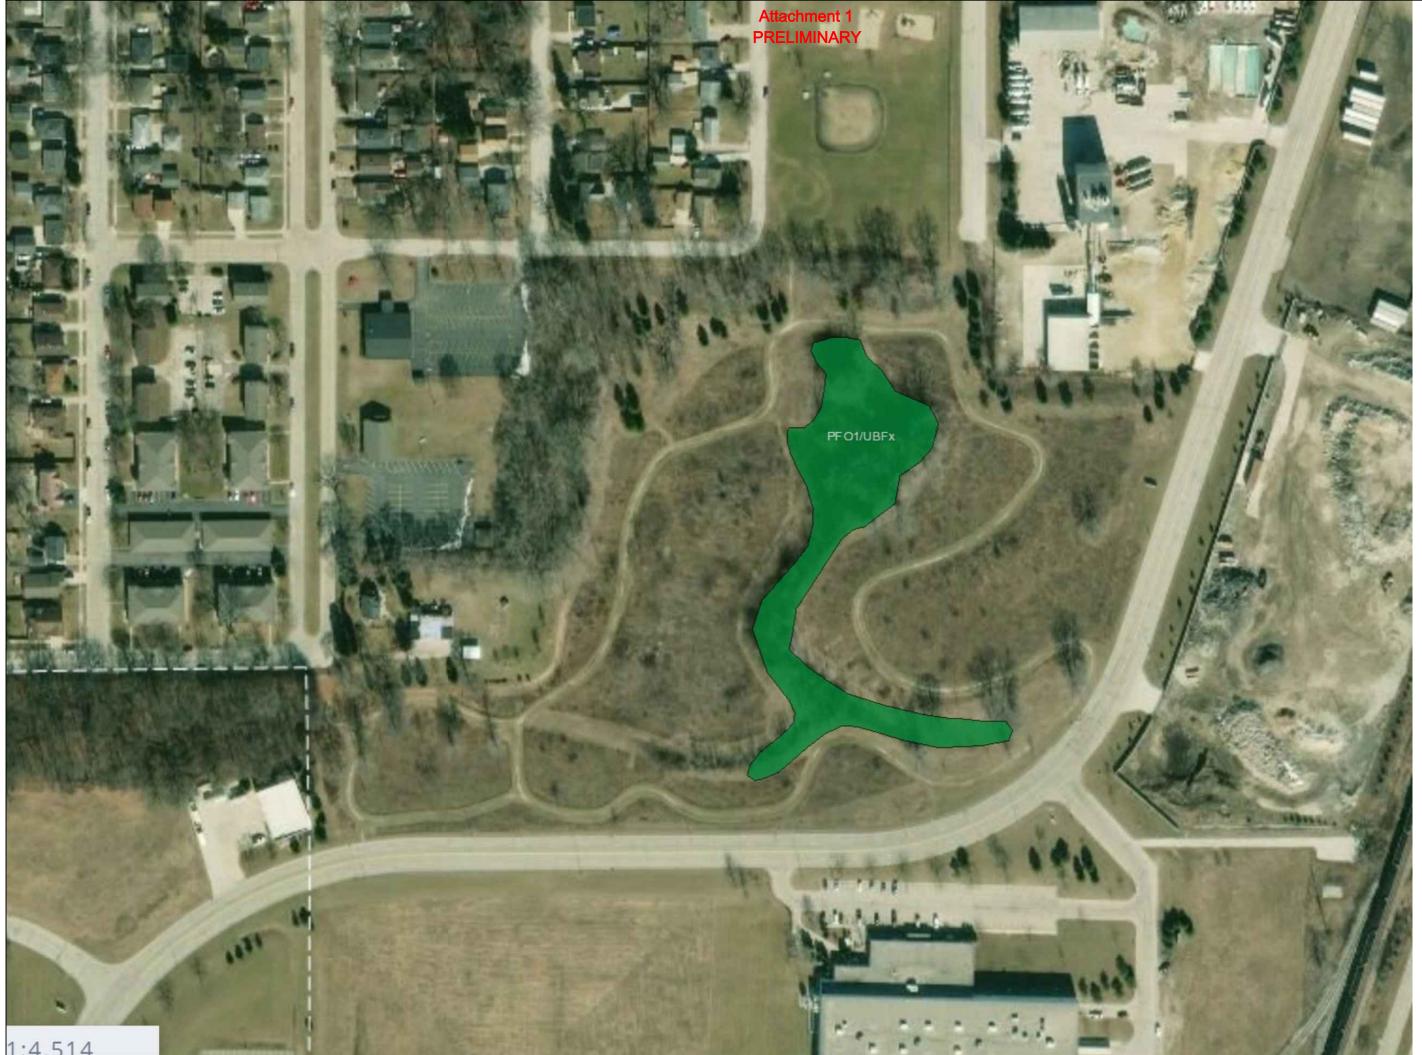

> CITY OF RACINE OLSEN PRAIRIE

3444 S MEMORIAL DR. RACINE, WI

SHEET TITLE

GIS MAP

DWG. NO.

**A-1.10**