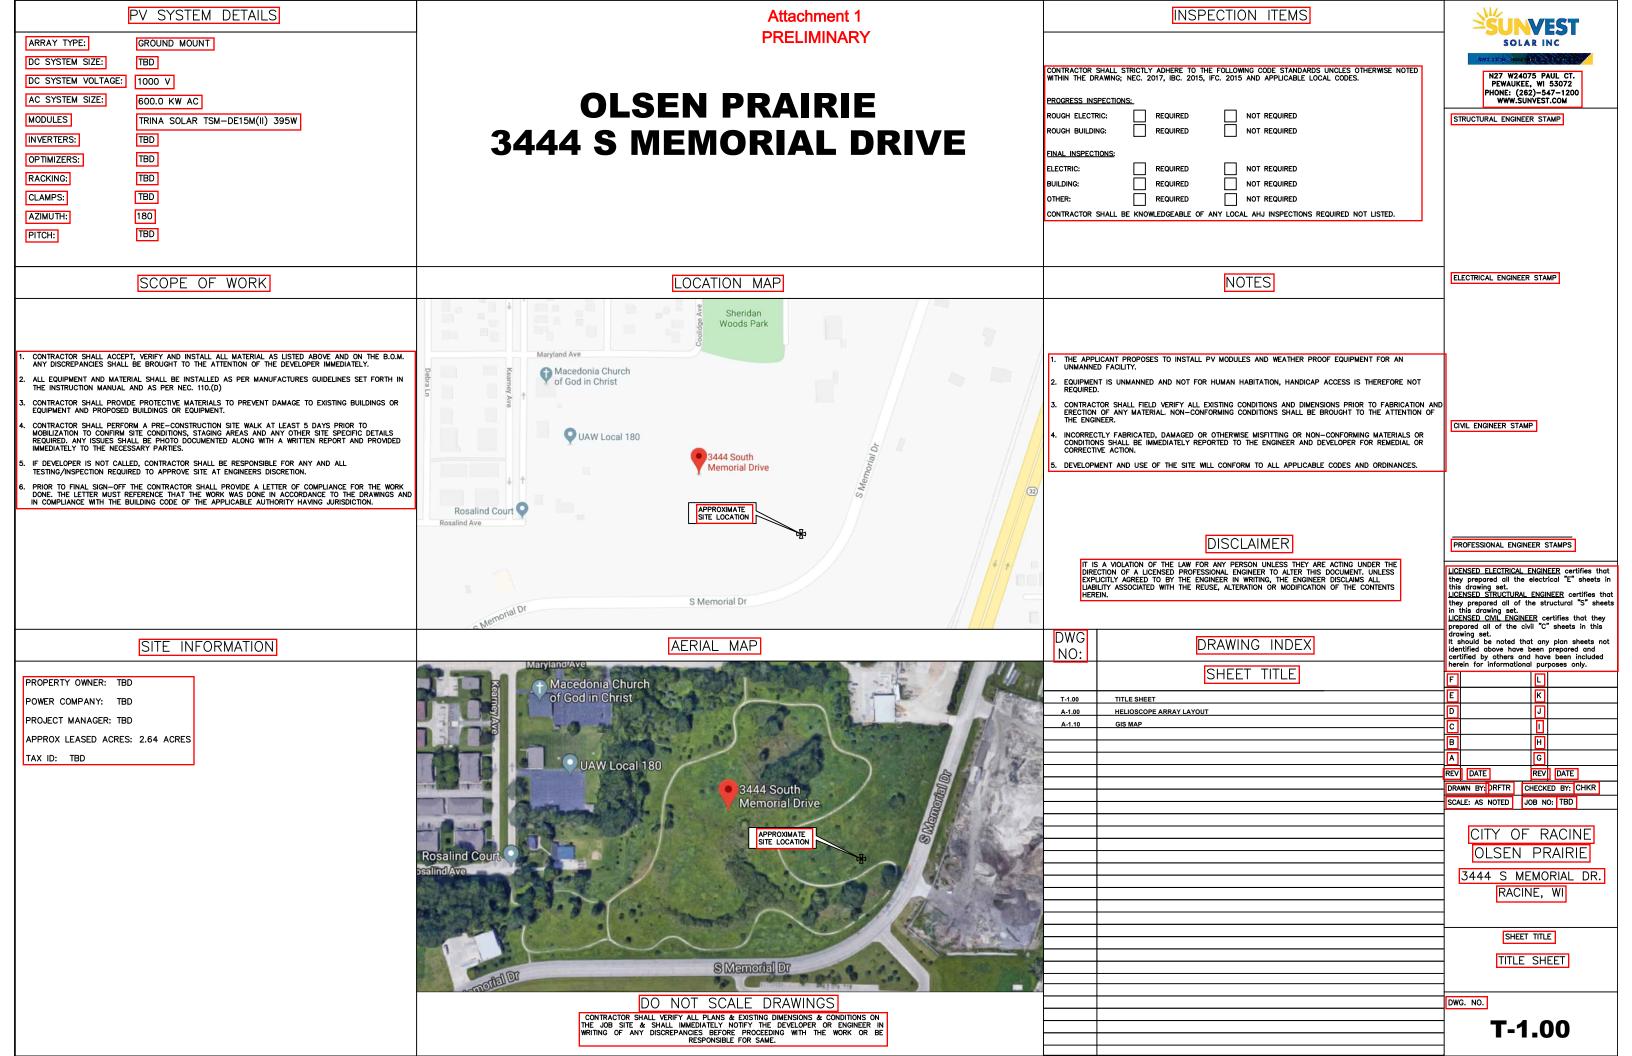

N27 W24075 PAUL CT. PEWAUKEE, WI 53072 PHONE: (262)-547-1200 WWW.SUNVEST.COM

STRUCTURAL ENGINEER STAMP

ELECTRICAL ENGINEER STAMP

CIVIL ENGINEER STAMP

PROFESSIONAL ENGINEER STAMPS

LICENSED ELECTRICAL ENGINEER certifies that they prepared all the electrical "E" sheets in this drawing set.

LICENSED STRUCTURAL ENGINEER certifies that they prepared all of the structural "S" sheets in this drawing set.

LICENSED OINI ENGINEER certifies that they prepared all of the civil "C" sheets in this drawing set.

It should be noted that any plan sheets not identified above have been prepared and certified by others and have been included herein for informational purposes only.

| _ | Ц |  |
|---|---|--|
| Ε | K |  |
| D | J |  |
| С |   |  |
| В | E |  |
|   |   |  |

REV DATE REV DATE

DRAWN