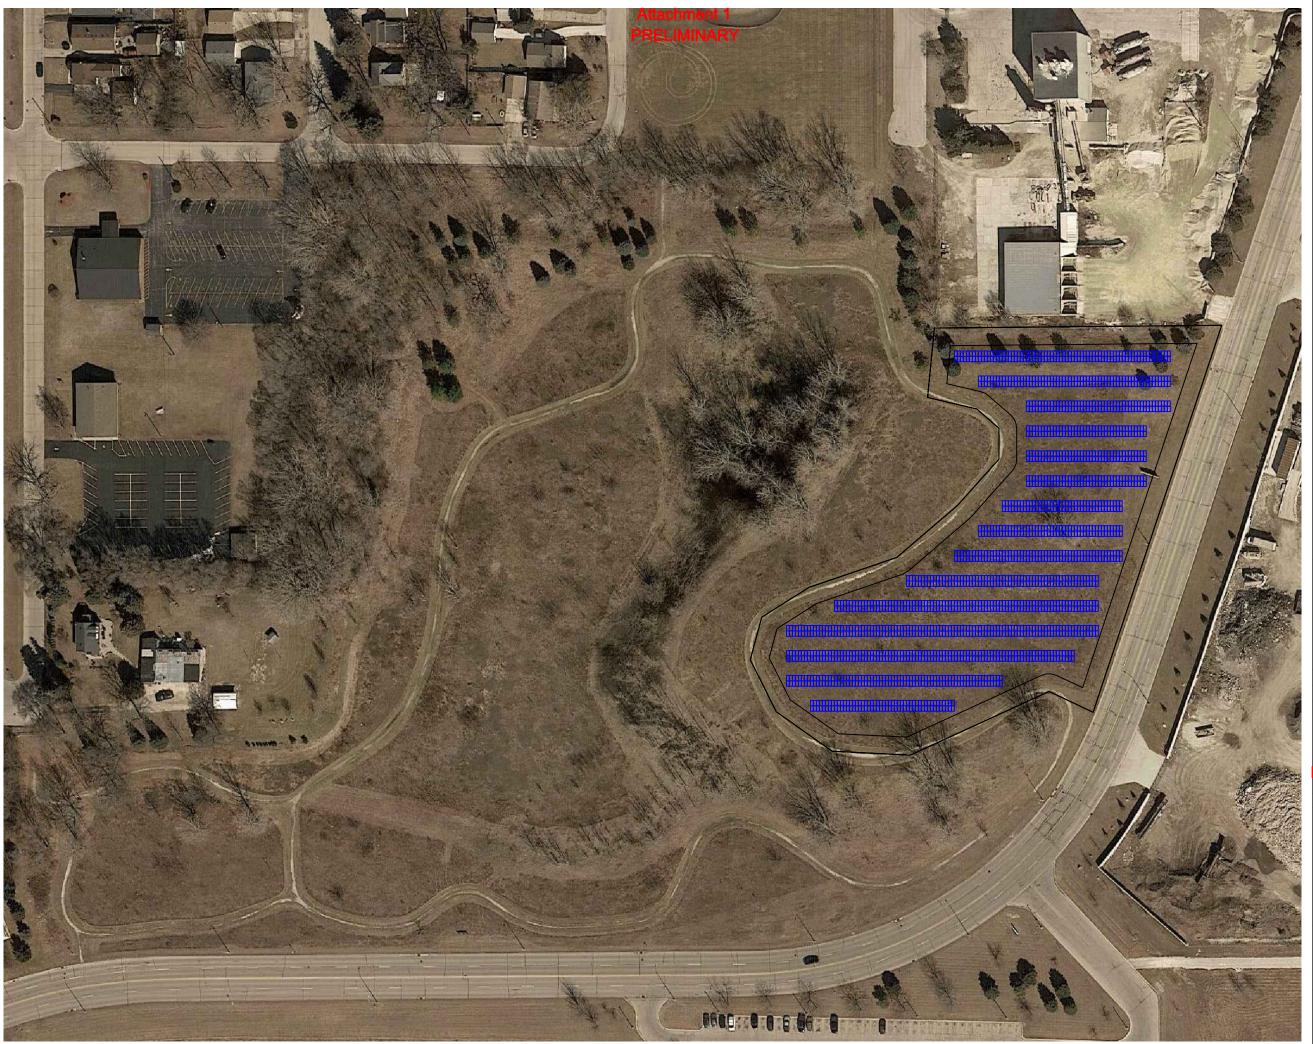

REV DATE REV DATE

DRAWN BY DRFTR | CHECKED BY: CHKR SCALE: AS NOTED JOB NO: TBD

> CITY OF RACINE OLSEN PRAIRIE

3444 S MEMORIAL DR. RACINE, WI

SHEET TITLE
HELIOSCOPE
ARRAY LAYOUT

DWG. NO.

**A-1.00** 

N27 W24075 PAUL CT. PEWAUKEE, WI 53072 PHONE: (262)-547-1200 WWW.SUNVEST.COM