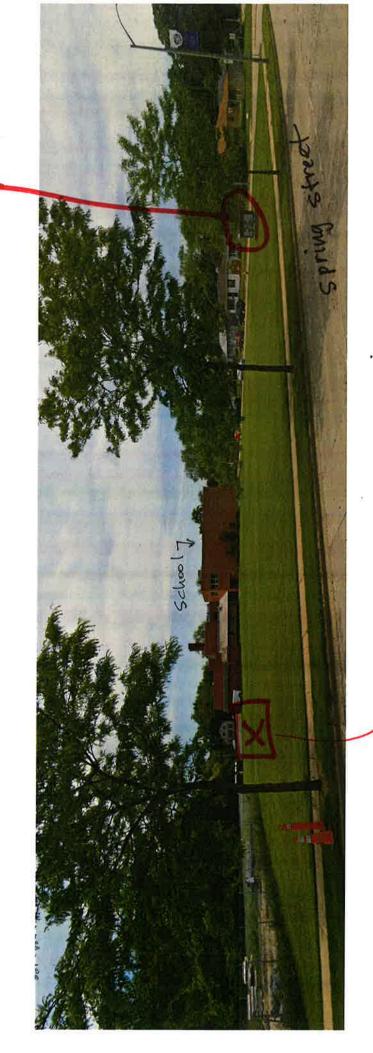

October 21, 2019

Department City of Development 730 Washington Avenue Racine, WI 53403

Re: Lutheran High School, 251 Luedtke Avenue

Michael's Signs, Inc. is proposing to add a new monument sign, with a double-sided electronic message center for Lutheran High School. This sign will be a replacement sign for the one that was destroyed in an automotive accident. To conform to the City of Racine ordinances they will be moving the proposed sign east on Spring Street.