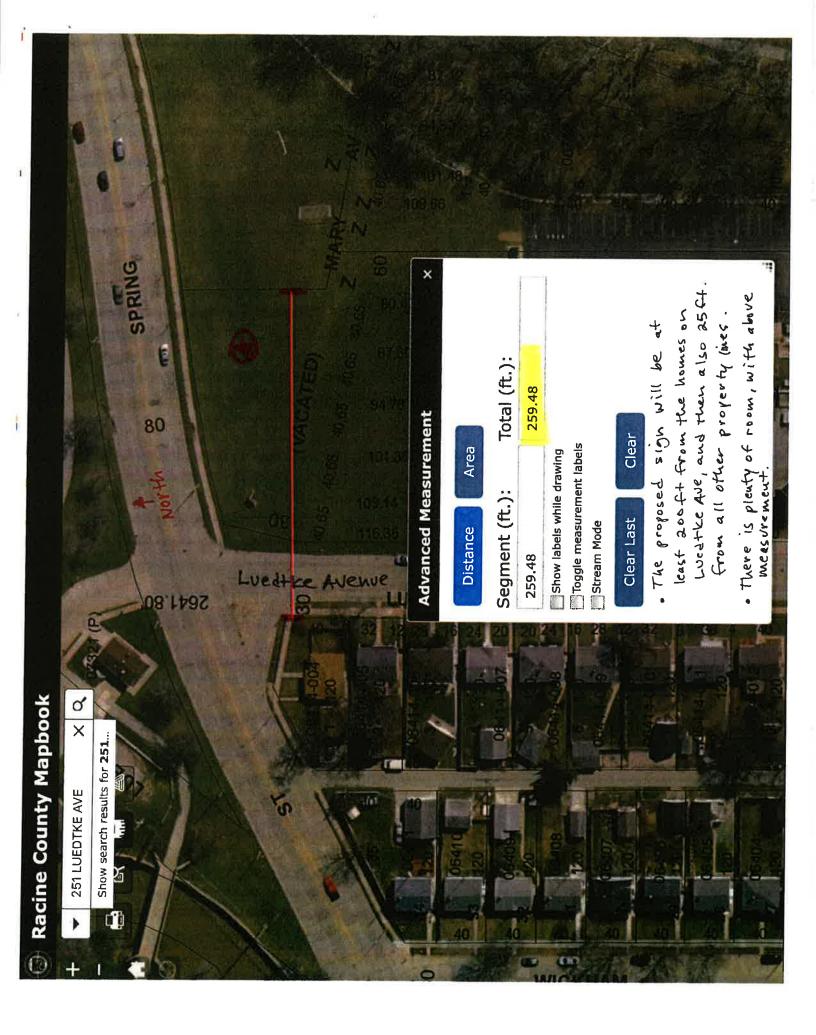

October 21, 2019

Department City of Development 730 Washington Avenue Racine, WI 53403

Re: Lutheran High School, 251 Luedtke Avenue

Michael's Signs, Inc. is proposing to add a new monument sign, with a double-sided electronic message center for Lutheran High School. This sign will be a replacement sign for the one that was destroyed in an automotive accident. To conform to the City of Racine ordinances they will be moving the proposed sign east on Spring Street.

The sign will be placed:

- At least 200 feet from the property line for homes on the west side of Luedtke Avenue, and
- 25 feet from all other property lines.

The proposed monument sign will be 8' 5" wide by 8' 8" tall, or 72-73 square feet.