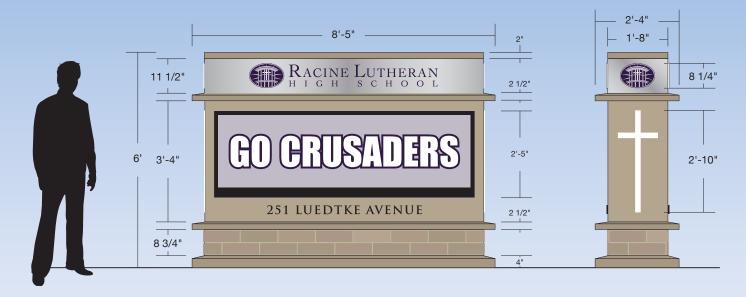

The sign will be placed:

- At least 200 feet from the property line for homes on the west side of Luedtke Avenue, and
- 25 feet from all other property lines.

The proposed monument sign will be 8' 5" wide by 8' 8" tall, or 72-73 square feet.

The electronic message center specs are:

- 16mm, LED, RGB, double-sided
- Cabinet Size: 41" high x 7' 3" wide
- Viewing Area: 36" high x 7' wide

Attached with the application are the site plans for the sign, along with the drawing of the proposed sign.