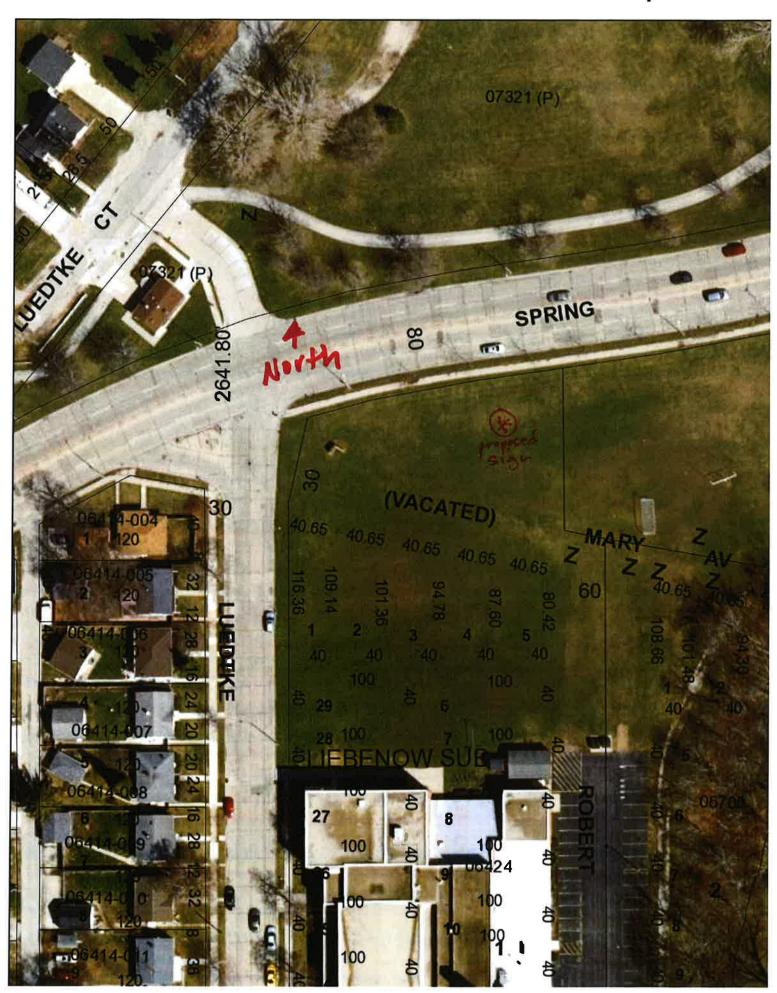

October 21, 2019

Department City of Development 730 Washington Avenue Racine, WI 53403

Re: Lutheran High School, 251 Luedtke Avenue

Michael's Signs, Inc. is proposing to add a new monument sign, with a double-sided electronic message center for Lutheran High School. This sign will be a replacement sign for the one that was destroyed in an automotive accident. To conform to the City of Racine ordinances they will be moving the proposed sign east on Spring Street.

The sign will be placed:

- At least 200 feet from the property line for homes on the west side of Luedtke Avenue, and
- 25 feet from all other property lines.

The proposed monument sign will be 8' 5" wide by 8' 8" tall, or 72-73 square feet.