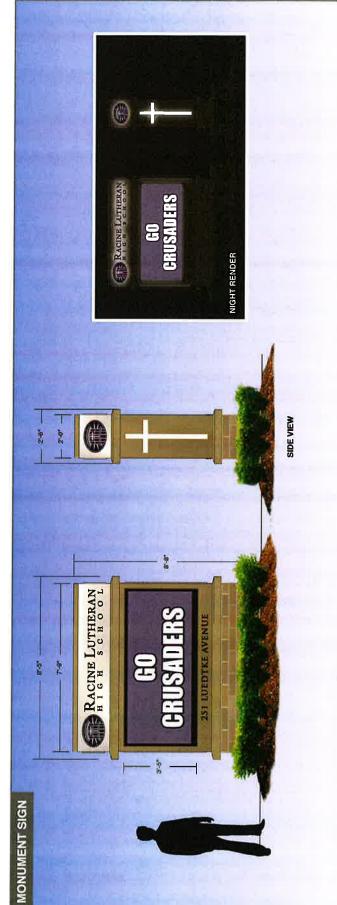

The sign will be placed:

- At least 200 feet from the property line for homes on the west side of Luedtke Avenue, and
- 25 feet from all other property lines.

The proposed monument sign will be 8' 5" wide by 8' 8" tall, or 72-73 square feet.

The electronic message center specs are:

- 16mm, LED, RGB, double-sided
- Cabinet Size: 41" high x 7' 3" wide
- Viewing Area: 36" high x 7' wide

Attached with the application are the site plans for the sign, along with the drawing of the proposed sign.