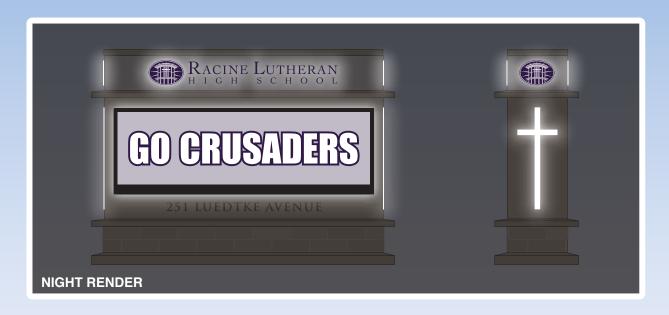

The sign will be placed:

- At least 200 feet from the property line for homes on the west side of Luedtke Avenue, and
- 25 feet from all other property lines.

The proposed monument sign will be 8' 5" wide by 8' 8" tall, or 72-73 square feet.

The electronic message center specs are:

- 16mm, LED, RGB, double-sided
- Cabinet Size: 41" high x 7' 3" wide
- Viewing Area: 36" high x 7' wide

Attached with the application are the site plans for the sign, along with the drawing of the proposed sign.