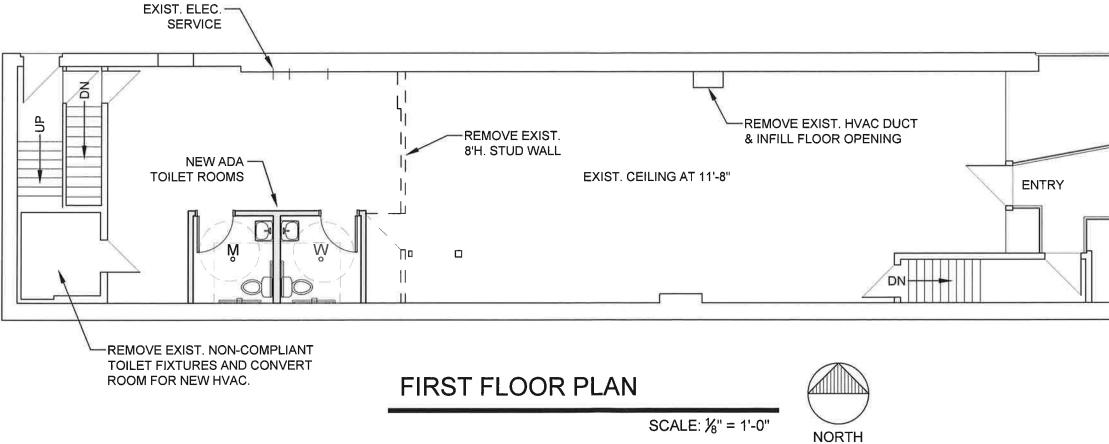

# **COMMERCIAL "WHITE BOX" GRANT APPLICATION**

**Applicant/Project Contact Information** 

| Name: Mt. Royal Property Ma<br>Cary Marske<br>Address: 524 Mars St Stc / Be<br>Phone: Rache, WI 53403 | nagement              |
|-------------------------------------------------------------------------------------------------------|-----------------------|
| Address: 524 Man St Stc / Be                                                                          | 6                     |
| Phone: Rache, WI 53403<br>Office: 262-770-4482 Cel                                                    | 11-1114-727-8810      |
| Business or Leaseholder Information                                                                   | (1), 19(1-7)          |
| Name of business: Vacant                                                                              |                       |
| Business Owner's/Leaseholder's Name:                                                                  |                       |
| Address: 300 Man St<br>Rache, WI 53403                                                                |                       |
| Phone: 626-824-7216                                                                                   | 139                   |
| Property Owner Information                                                                            |                       |
| Name: Tiger OP Fond, LLC                                                                              |                       |
| Address: 1) 5 F Som to Clava St +                                                                     | 419                   |
| Arcada CA 91006<br>Years Owned Building: 1 month                                                      | Age of Building: 1880 |
| Area of First Floor (Square Feet): 2090 54                                                            | or .                  |
| 200.00                                                                                                | 139 yrs old           |
| Proposed Improvements (describe in detail)                                                            |                       |
| Add two ADA Bath                                                                                      | ous,                  |
| Replace aged mechanicals (<br>Replace not hater heater.                                               | Heat and AM)          |
| Update electrical.                                                                                    | i                     |
| All located on Airst floor                                                                            | (Octob) level)        |