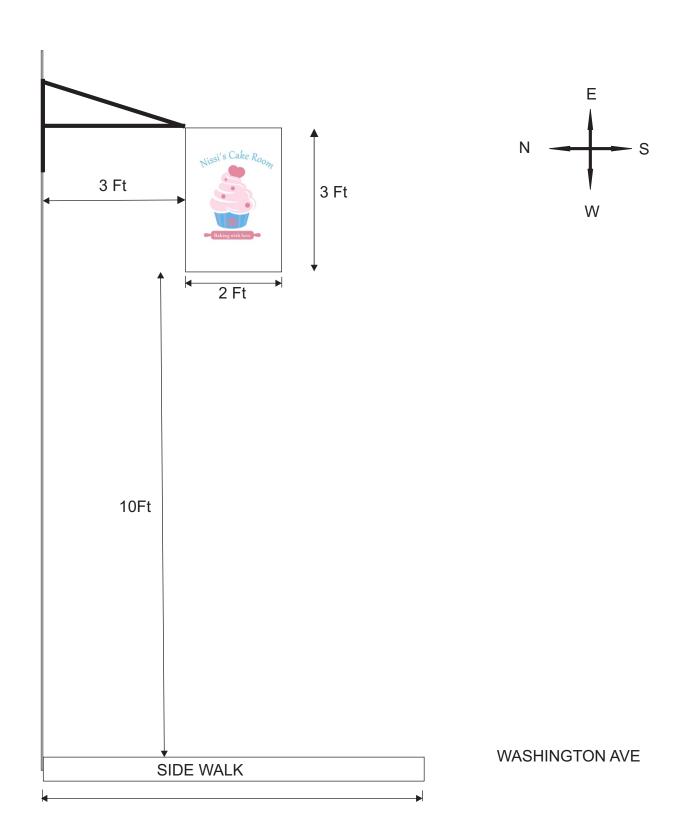

0249.       |          |
|   | Email: <u>nidia</u> , irias Q yanco. Com     |          |
|   |                                              |          |
| X | Agent Name:                                  |          |
|   | Address: City:                               |          |
|   | State: Zip:                                  |          |
|   | Telephone:Cell Phone:                        |          |
|   | Email:                                       |          |
|   | Property Address (Es): 3214 LasLizton        | <u> </u> |
|   | Current Zoning: 3-2                          |          |
|   | Current/Most Recent Property Use: Veen Sforc |          |
|   | Proposed Use: Rc-feil bekorg                 | 200      |
|   |                                              |          |









ESC: 1in = 2 ft

## Description of business

## Nissi's Cake Room

Hours: Monday-Friday 8am to 6pm Saturday 8am to 4:30pm (Winter time) Monday-Friday 8am to 5pm Saturday 8am to 4:30pm

The main operations of the business will be to provide and serve baked goods to the general public while maintaining a clean, positive and safe environment. To start off there will be only three employees and the owner, which is the baker.