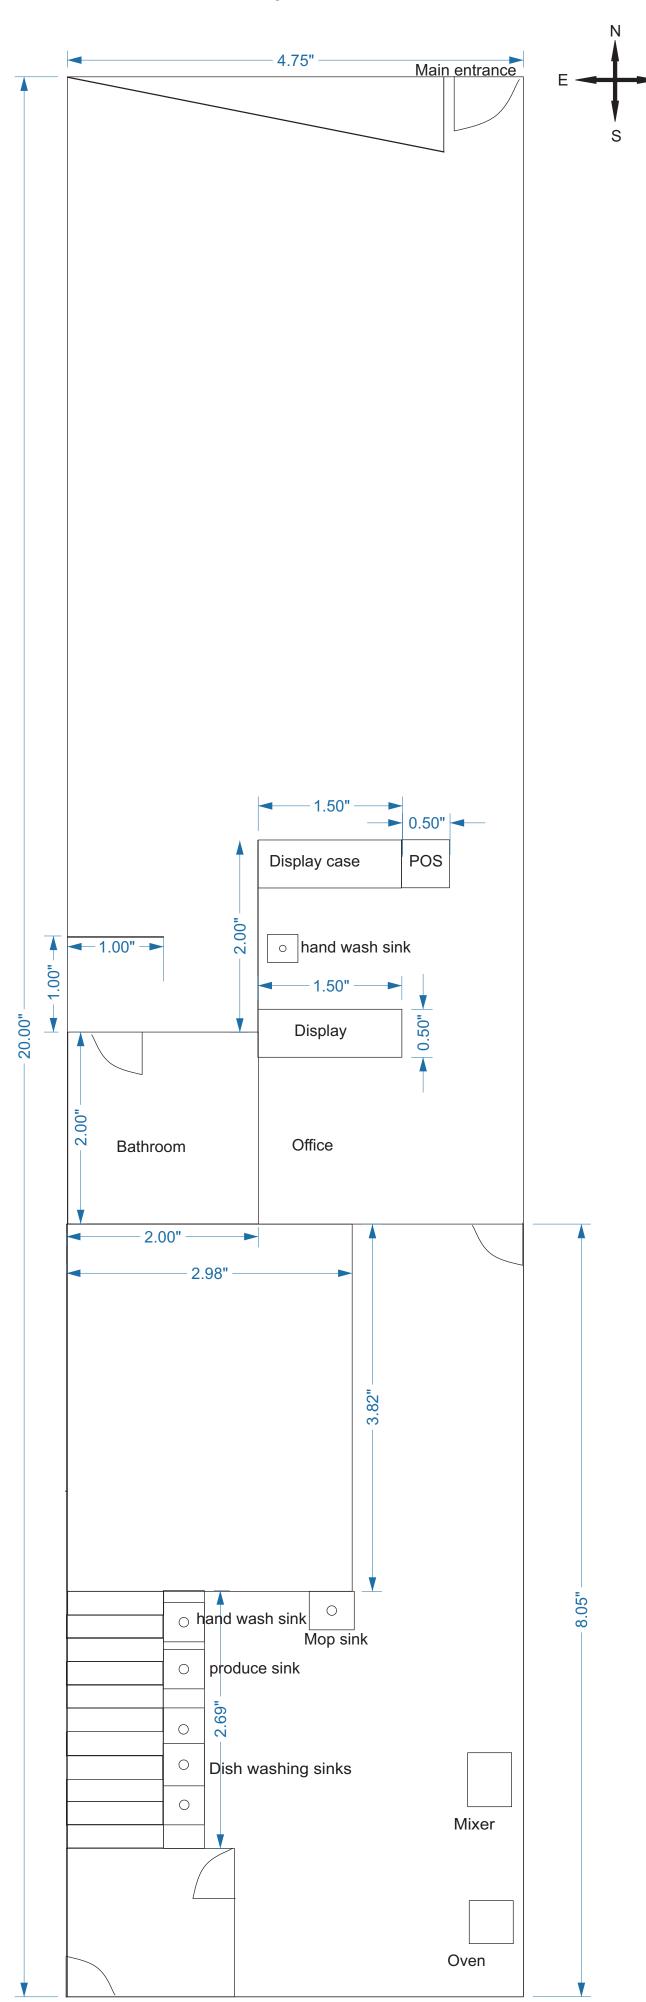

## Description of business

## Nissi's Cake Room

Hours: Monday-Friday 8am to 6pm Saturday 8am to 4:30pm (Winter time) Monday-Friday 8am to 5pm Saturday 8am to 4:30pm

The main operations of the business will be to provide and serve baked goods to the general public while maintaining a clean, positive and safe environment. To start off there will be only three employees and the owner, which is the baker.