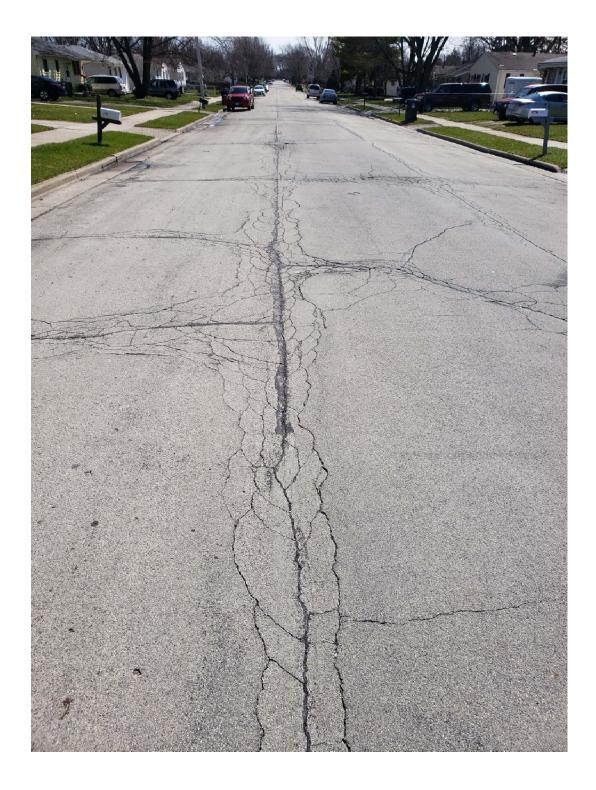

# **CRABAPPLE DRIVE** – Hickory Way to Cul-De-Sac



### ALLEY (NS) – Washington Avenue to Wright Avenue, Deane Boulevard to Quincy Avenue



## ALLEY – 15<sup>th</sup> Street to 16<sup>th</sup> Street, Grange Avenue to Flett Avenue





# ALLEY – Thurston Avenue to Quincy Avenue, Wright Avenue to 15<sup>th</sup> Street





#### ALLEY – Deane Boulevard to West Boulevard, 15<sup>th</sup> Street to 16<sup>th</sup> Street



## **DEBRA LANE** – Delaware Avenue to Winthrop Avenue



# MONARCH DRIVE – Emstan Hills Road to Regal Court



# **OAKWOOD DRIVE** – Kings Circle to Maryland Avenue





### **SOUTHWOOD DRIVE** – Taylor Avenue to Biscayne Avenue