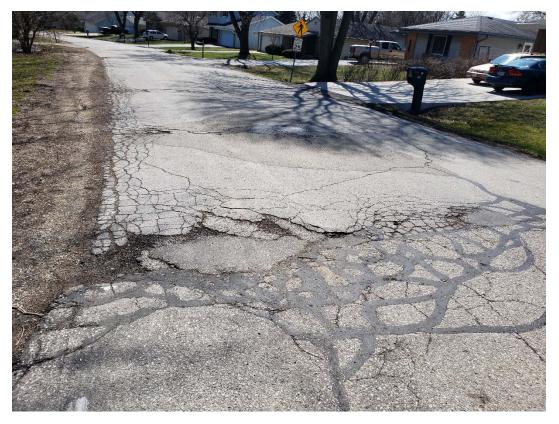

# **CRABAPPLE DRIVE** – Hickory Way to Cul-De-Sac



### ALLEY (NS) – Washington Avenue to Wright Avenue, Deane Boulevard to Quincy Avenue



## ALLEY – 15<sup>th</sup> Street to 16<sup>th</sup> Street, Grange Avenue to Flett Avenue





# ALLEY – Thurston Avenue to Quincy Avenue, Wright Avenue to 15<sup>th</sup> Street





#### ALLEY – Deane Boulevard to West Boulevard, 15<sup>th</sup> Street to 16<sup>th</sup> Street



## **DEBRA LANE** – Delaware Avenue to Winthrop Avenue



# MONARCH DRIVE – Emstan Hills Road to Regal Court



# **OAKWOOD DRIVE** – Kings Circle to Maryland Avenue





### **SOUTHWOOD DRIVE** – Taylor Avenue to Biscayne Avenue