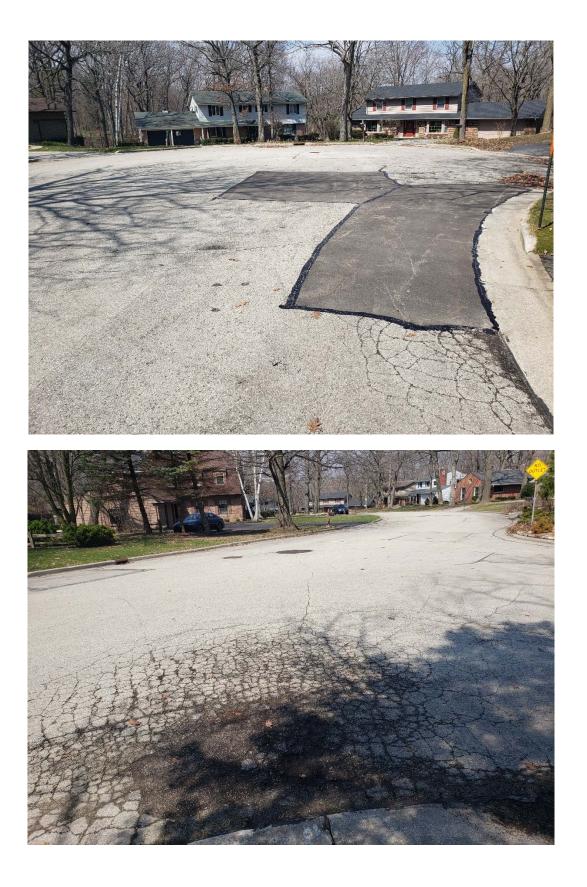

# **CRABAPPLE DRIVE** – Hickory Way to Cul-De-Sac



### ALLEY (NS) – Washington Avenue to Wright Avenue, Deane Boulevard to Quincy Avenue



## ALLEY – 15<sup>th</sup> Street to 16<sup>th</sup> Street, Grange Avenue to Flett Avenue





# ALLEY – Thurston Avenue to Quincy Avenue, Wright Avenue to 15<sup>th</sup> Street





#### ALLEY – Deane Boulevard to West Boulevard, 15<sup>th</sup> Street to 16<sup>th</sup> Street



## **DEBRA LANE** – Delaware Avenue to Winthrop Avenue



# MONARCH DRIVE – Emstan Hills Road to Regal Court



# **OAKWOOD DRIVE** – Kings Circle to Maryland Avenue





### **SOUTHWOOD DRIVE** – Taylor Avenue to Biscayne Avenue