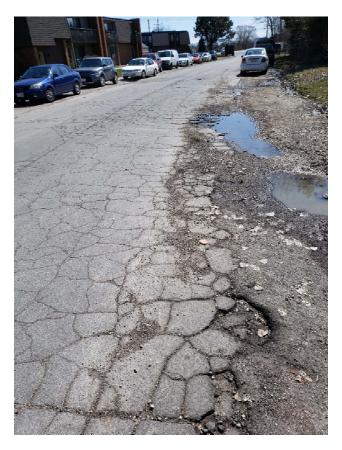

### ALLEY (NS) – Washington Avenue to Wright Avenue, Deane Boulevard to Quincy Avenue