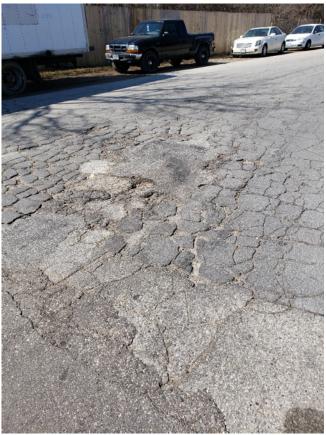

# **CRABAPPLE DRIVE** – Hickory Way to Cul-De-Sac



### ALLEY (NS) – Washington Avenue to Wright Avenue, Deane Boulevard to Quincy Avenue



## ALLEY – 15<sup>th</sup> Street to 16<sup>th</sup> Street, Grange Avenue to Flett Avenue





# ALLEY – Thurston Avenue to Quincy Avenue, Wright Avenue to 15<sup>th</sup> Street





#### ALLEY – Deane Boulevard to West Boulevard, 15<sup>th</sup> Street to 16<sup>th</sup> Street



## **DEBRA LANE** – Delaware Avenue to Winthrop Avenue



# MONARCH DRIVE – Emstan Hills Road to Regal Court



# **OAKWOOD DRIVE** – Kings Circle to Maryland Avenue





### **SOUTHWOOD DRIVE** – Taylor Avenue to Biscayne Avenue