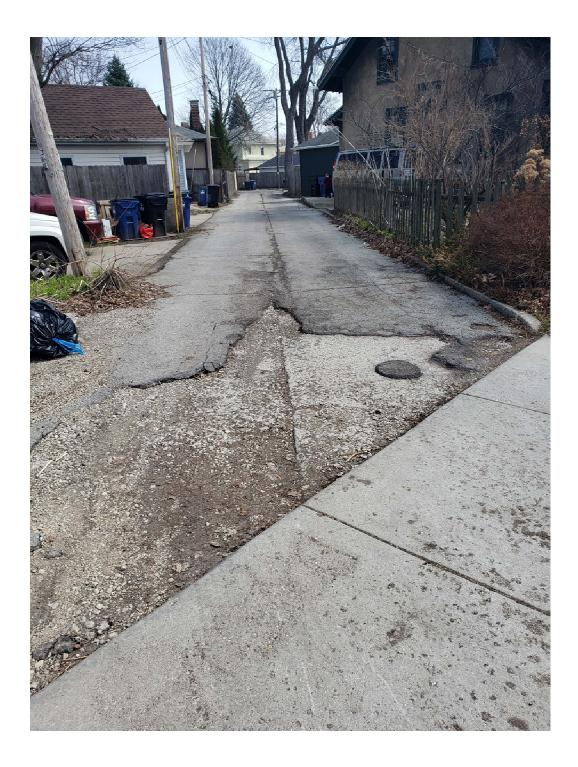

### ALLEY (NS) – Washington Avenue to Wright Avenue, Deane Boulevard to Quincy Avenue