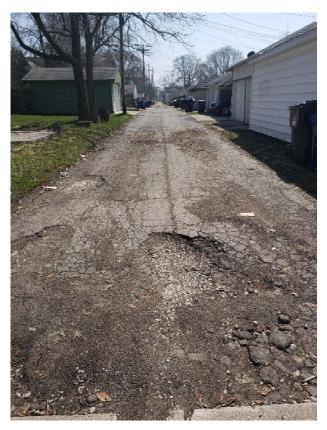

# ALLEY – Thurston Avenue to Quincy Avenue, Wright Avenue to 15<sup>th</sup> Street