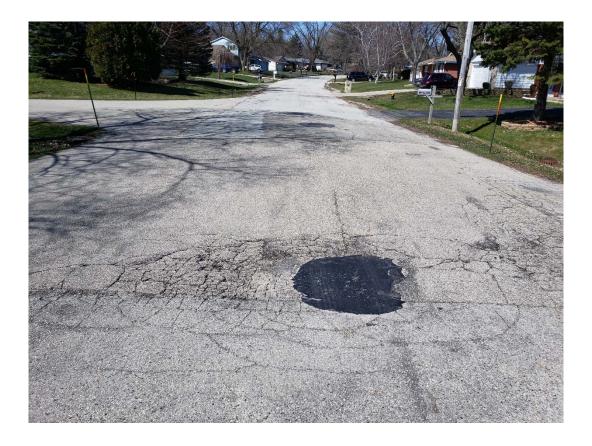

# **CRABAPPLE DRIVE** – Hickory Way to Cul-De-Sac



### ALLEY (NS) – Washington Avenue to Wright Avenue, Deane Boulevard to Quincy Avenue



## ALLEY – 15<sup>th</sup> Street to 16<sup>th</sup> Street, Grange Avenue to Flett Avenue





# ALLEY – Thurston Avenue to Quincy Avenue, Wright Avenue to 15<sup>th</sup> Street





#### ALLEY – Deane Boulevard to West Boulevard, 15<sup>th</sup> Street to 16<sup>th</sup> Street



## **DEBRA LANE** – Delaware Avenue to Winthrop Avenue



# MONARCH DRIVE – Emstan Hills Road to Regal Court



# **OAKWOOD DRIVE** – Kings Circle to Maryland Avenue





### **SOUTHWOOD DRIVE** – Taylor Avenue to Biscayne Avenue