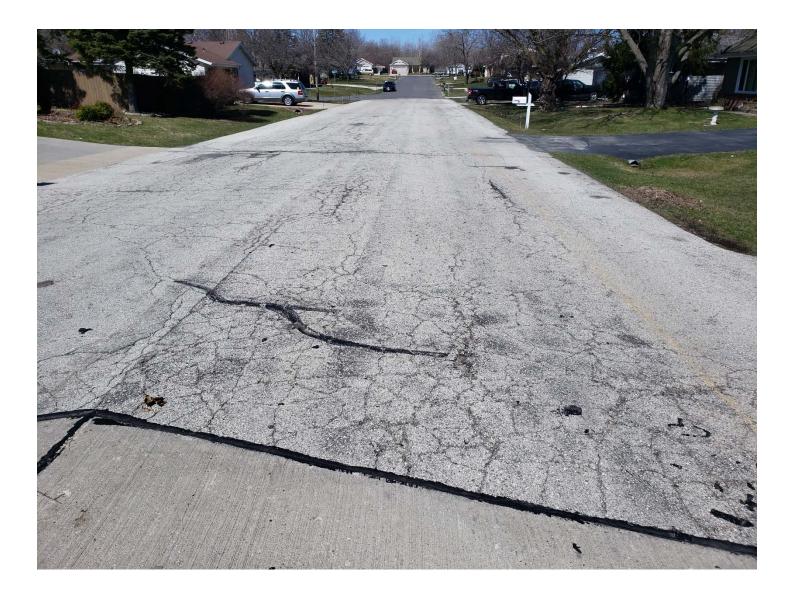

# **CRABAPPLE DRIVE** – Hickory Way to Cul-De-Sac



### ALLEY (NS) – Washington Avenue to Wright Avenue, Deane Boulevard to Quincy Avenue



## ALLEY – 15<sup>th</sup> Street to 16<sup>th</sup> Street, Grange Avenue to Flett Avenue





# ALLEY – Thurston Avenue to Quincy Avenue, Wright Avenue to 15<sup>th</sup> Street





#### ALLEY – Deane Boulevard to West Boulevard, 15<sup>th</sup> Street to 16<sup>th</sup> Street



## **DEBRA LANE** – Delaware Avenue to Winthrop Avenue



# MONARCH DRIVE – Emstan Hills Road to Regal Court



# **OAKWOOD DRIVE** – Kings Circle to Maryland Avenue





### **SOUTHWOOD DRIVE** – Taylor Avenue to Biscayne Avenue