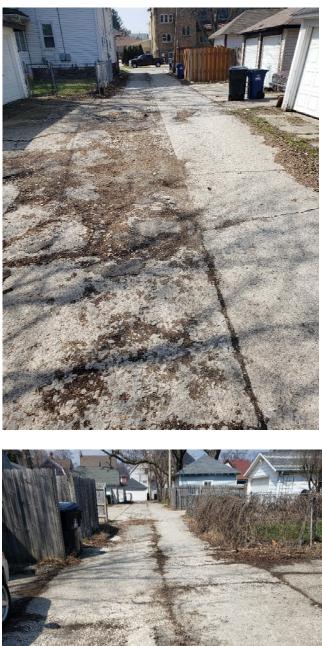

# ALLEY – Thurston Avenue to Quincy Avenue, Wright Avenue to 15<sup>th</sup> Street