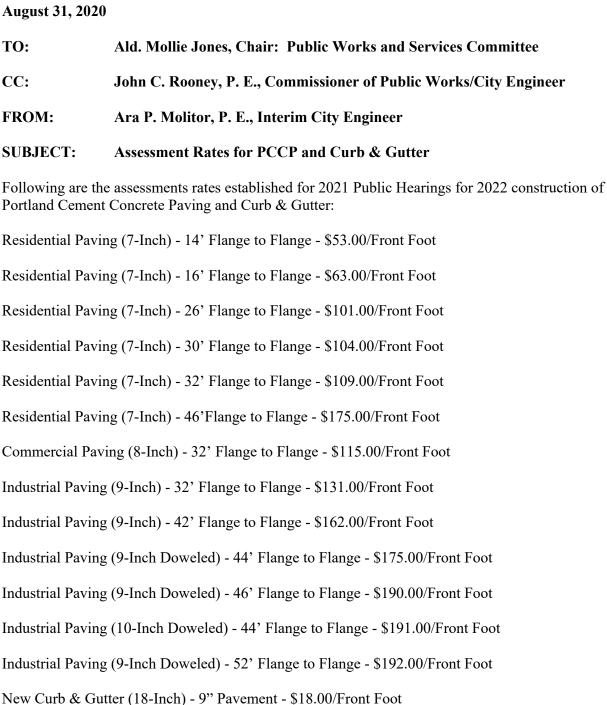

## Office of the City Engineer

John C. Rooney, P.E. Assistant Commissioner of Public Works/ **City Engineer** 



City of Racine, Wisconsin

City Hall 730 Washington Avenue Racine, WI 53403 262.636.9191 Fax: 262.636.9545

- New Curb & Gutter (30-Inch) 7" Pavement \$30.00/Front Foot
- New Curb & Gutter (30-Inch) 8" Pavement \$33.00/Front Foot
- New Curb & Gutter (30-Inch) 9" Pavement \$35.00/Front Foot
- Sewer (6") & Water (1") Services \$11,000.00/Each
- Sewer (6") & Water (2") Services \$12,500.00/Each
- Alley Paving (10 Foot ROW) 7" Pavement \$49.00/Front Foot
- Alley Paving (11-15 Foot ROW) 7" Pavement \$61.00/Front Foot
- Alley Paving (16-20 Foot ROW) 7" Pavement \$75.00/Front Foot
- Alley (21-25 Foot ROW) 7" Pavement \$88.00/Front Foot