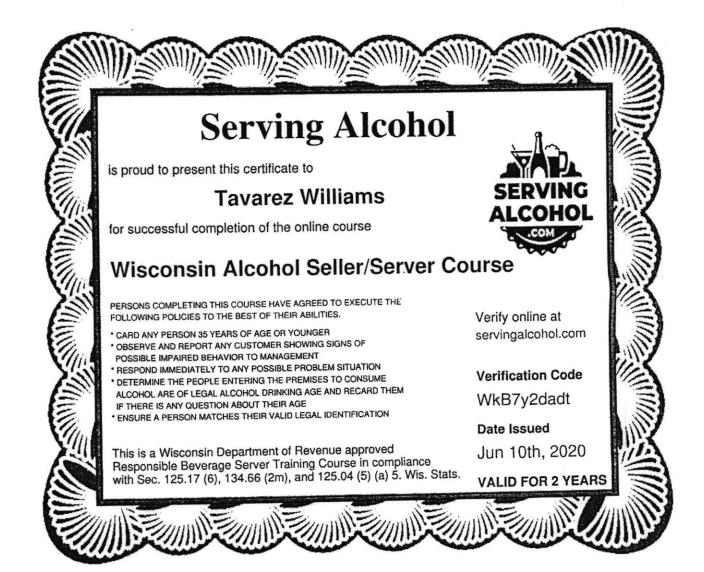

> Wisconsin Alcohol Seller/Server Course Name: Tavarez Williams Certification Date: Jun 10th, 2020 Certificate Code: WkB7y2dadt Verify Online: servingalcohol.com 125.17(6), 134.66 (2m), 125.04(5)(a)5 Wis. Stats. SERVING ALCOHOL INC VALID FOR 2 YEARS