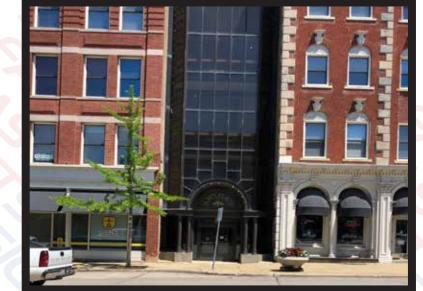

240 Main St. (Looking South)

240 Main St. Current View

240 Main St. (Looking North)

Χ

Please sign & return drawing(s) to FASTSIGNS of Racine Signature below indicates approval of BOTH design and placement of sign(s)