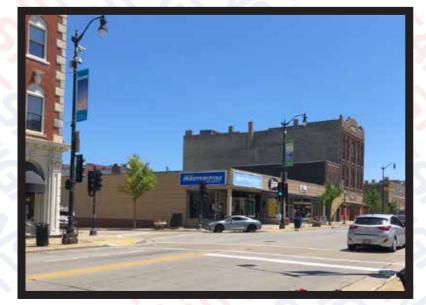

WRITTEN PERMISSION.

240 Main St. (Looking Northeast)

240 Main St. (Looking East)

## 240 Main St. (Looking Southeast)

Date:

Please sign & return drawing(s) to FASTSIGNS of Racine APPROVAL SIGNATURE Signature below indicates approval of BOTH design and placement of sign(s)

HERE

Х

\*DRAWING IS NOT TO SCALE BUT IS PROPORTIONATE\* PRINTED ARTWORK COLORS ARE NOT ALWAYS REPRESENTATIVE OF FINAL PRODUCT COLORS. PLEASE REFER TO SPECIFICATIONS OR CONTACT FASTSIGNS FOR ADDITIONAL INFORMATION.