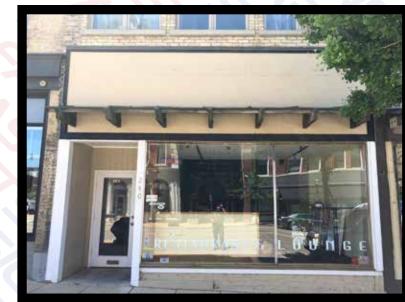

240 Main St. (Looking South)

240 Main St. Current View

240 Main St. (Looking North)

Χ

Please sign & return drawing(s) to FASTSIGNS of Racine Signature below indicates approval of BOTH design and placement of sign(s)