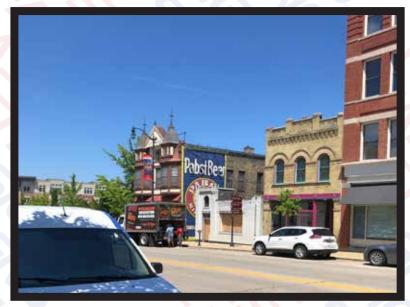

WRITTEN PERMISSION.

240 Main St. (Looking Northeast)

240 Main St. (Looking East)

## 240 Main St. (Looking Southeast)

Date:

Please sign & return drawing(s) to FASTSIGNS of Racine APPROVAL SIGNATURE Signature below indicates approval of BOTH design and placement of sign(s)

HERE

Х

\*DRAWING IS NOT TO SCALE BUT IS PROPORTIONATE\* PRINTED ARTWORK COLORS ARE NOT ALWAYS REPRESENTATIVE OF FINAL PRODUCT COLORS. PLEASE REFER TO SPECIFICATIONS OR CONTACT FASTSIGNS FOR ADDITIONAL INFORMATION.