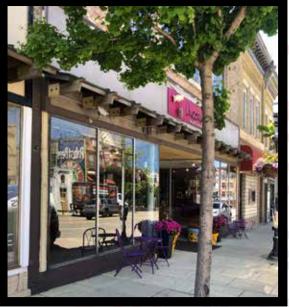

240 Main St. (Looking South)

240 Main St. Current View

240 Main St. (Looking North)

Χ

Please sign & return drawing(s) to FASTSIGNS of Racine Signature below indicates approval of BOTH design and placement of sign(s)