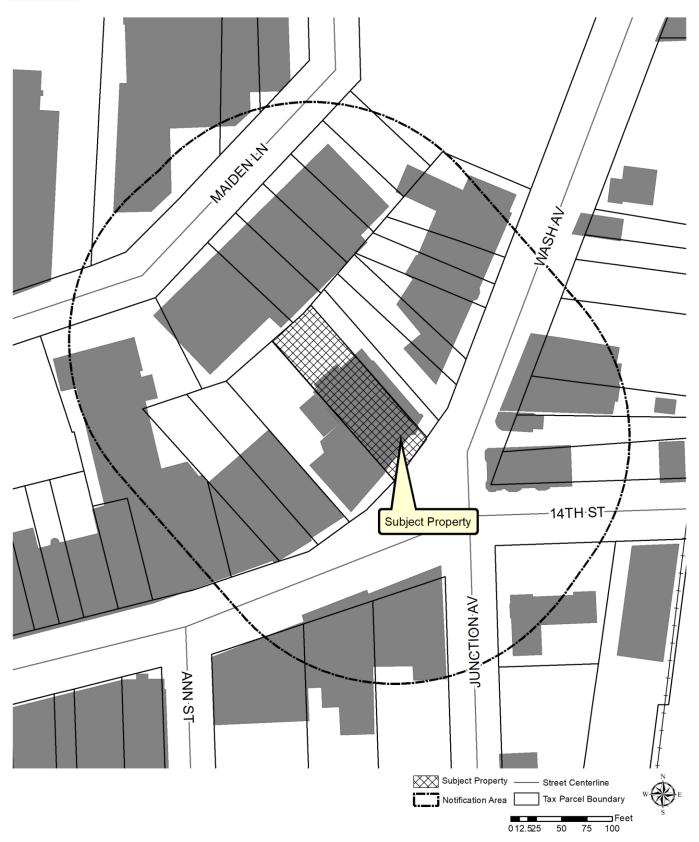

The front portion of the first floor (closest to the street) would be used for a tea shop (commercial usage) and is approximately 1,100 square feet. The proposed dwelling unit would be located behind the commercial usage, not visible from the street. The dwelling unit would be approximately 720 square feet. The subject property is zoned B-2 Community Shopping District. The specific location is shown as "SUBJECT PROPERTY" on the map on the reverse side of this page (flip page).