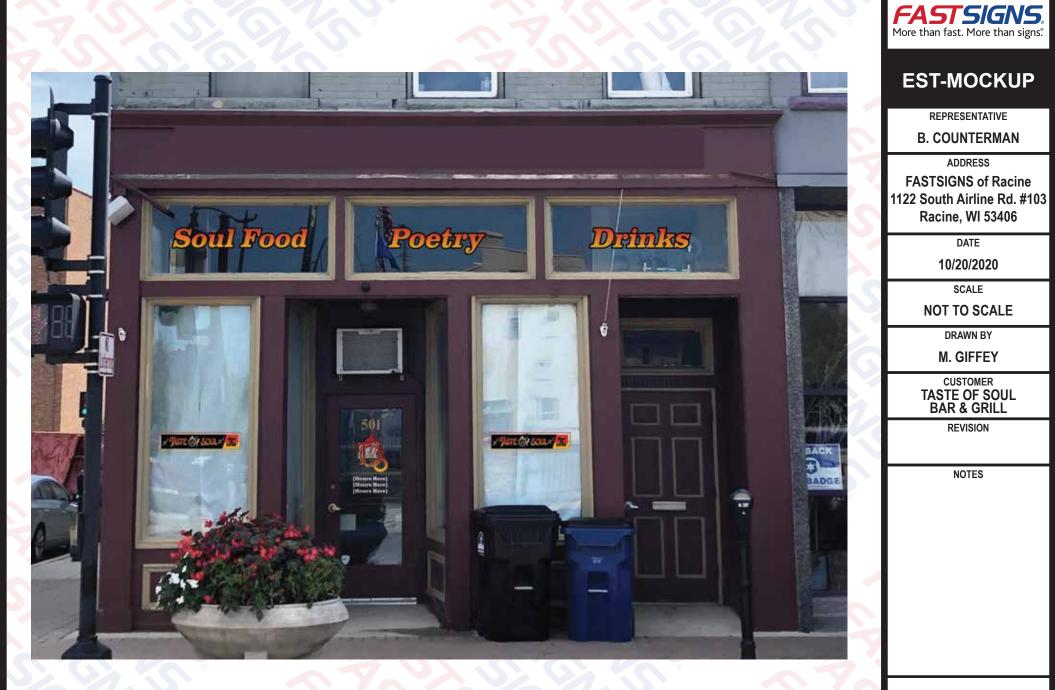

THIS DRAWING IS THE PROPERTY OF FASTSIGNS OF RACINE. THE BORROWER AGREES THAT IT SHALL NOT BE REPRODUCED, COPIED OR DUPLICATED IN ANY WAY WITHOUT EXPRESS WRITTEN PERMISSION.

Please sign & return drawing(s) to FASTSIGNS of Racine APPROVAL SIGNATURE below indicates approval of BOTH design and placement of sign(s) HERE

\_\_\_\_\_ Date: \_\_

Χ.

\*DRAWING IS NOT TO SCALE BUT IS PROPORTIONATE\* PRINTED ARTWORK COLORS ARE NOT ALWAYS REPRESENTATIVE OF FINAL PRODUCT COLORS. PLEASE REFER TO SPECIFICATIONS OR CONTACT FASTSIGNS FOR ADDITIONAL INFORMATION.