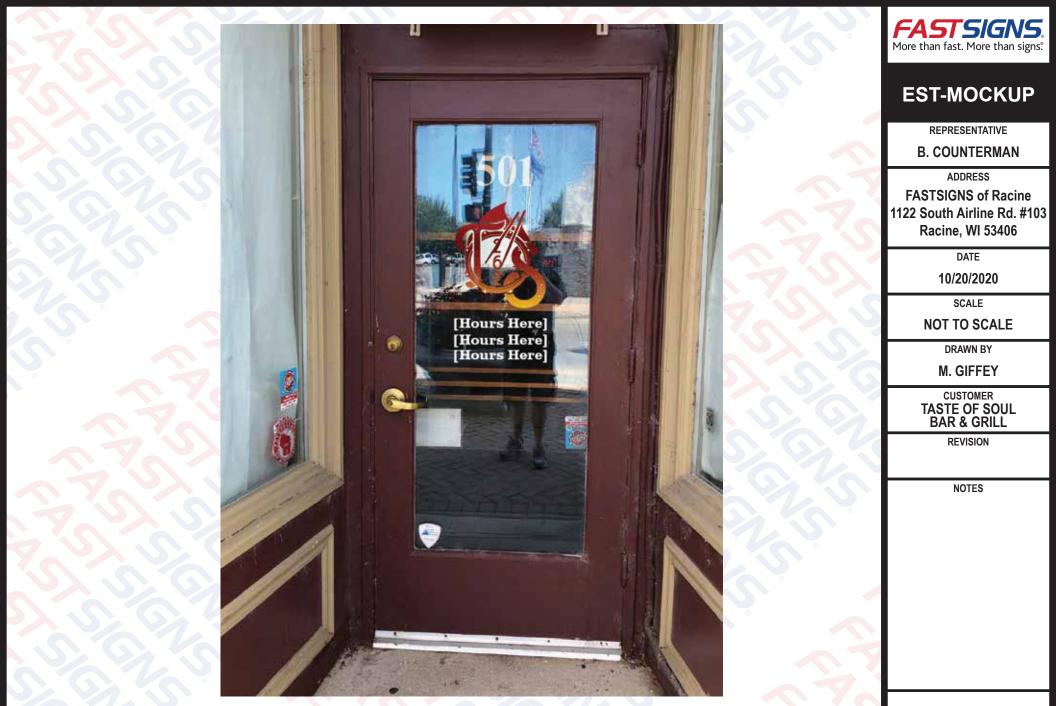

Please sign & return drawing(s) to FASTSIGNS of Racine Signature below indicates approval of BOTH design and placement of sign(s)

Date:

APPROVAL

Χ

HERE

\*DRAWING IS NOT TO SCALE BUT IS PROPORTIONATE\* PRINTED ARTWORK COLORS ARE NOT ALWAYS REPRESENTATIVE OF FINAL PRODUCT COLORS. PLEASE REFER TO SPECIFICATIONS OR CONTACT FASTSIGNS FOR ADDITIONAL INFORMATION. THIS DRAWING IS THE PROPERTY OF FASTSIGNS OF RACINE. THE BORROWER AGREES THAT IT SHALL NOT BE REPRODUCED, COPIED OR DUPLICATED IN ANY WAY WITHOUT EXPRESS WRITTEN PERMISSION.