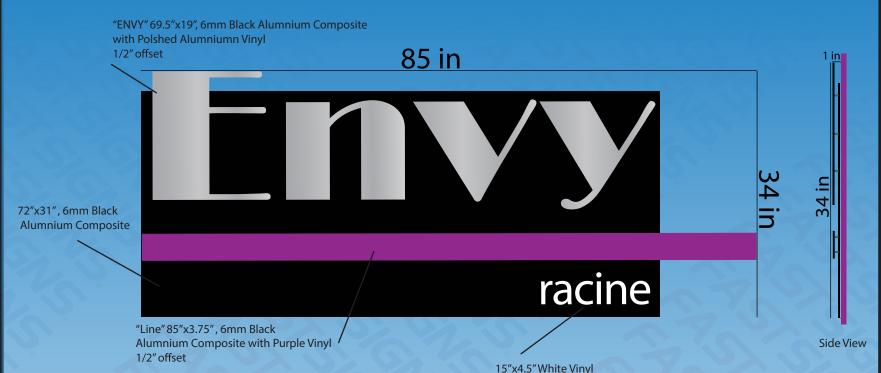

20SqFt.

232 Main Street

\*DRAWING IS NOT TO SCALE BUT IS PROPORTIONATE\*
PRINTED ARTWORK COLORS ARE NOT ALWAYS
REPRESENTATIVE OF FINAL PRODUCT COLORS. PLEASE
REFER TO SPECIFICATIONS OR CONTACT FASTSIGNS FOR
ADDITIONAL INFORMATION.

2108-6597

REPRESENTATIVE

B. Counterman

**ADDRESS** 

FASTSIGNS of Racine 1122 South Airline Rd. #103 Racine, WI 53406

DATE

11/2/2020

SCALE

**NOT TO SCALE** 

DRAWN BY

B. Counterman

CUSTOMER

**Envy Fit and Fashion** 

REVISION

NOTES

Text and line will be offset with 1/2" spacers
Nonilluminated
20SqFt.