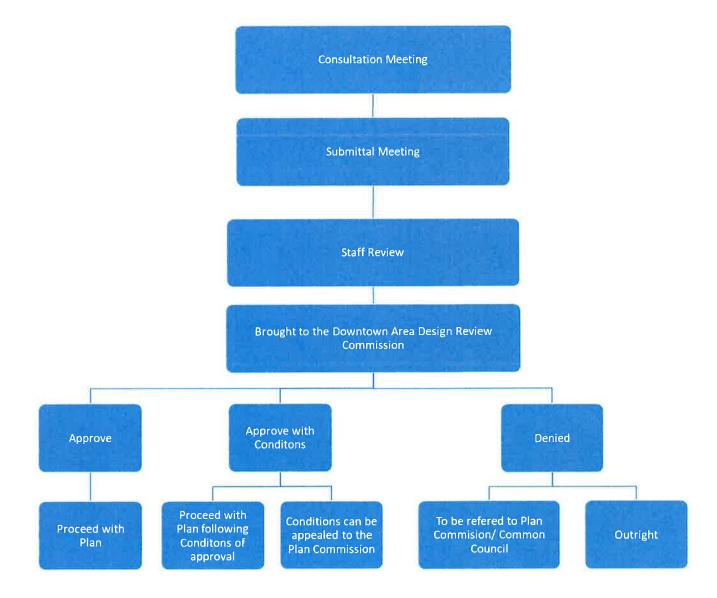

## **Application Review Process**

(262) 636-9151

CityDevelopment@cityofracine.org

730 Washington Avenue, Room 102 Racine, Wisconsin 53403

www.buildupracine.org

If the required supplemental materials, which constitute a completed application, are not submitted, the application will not be processed.

### **Required Submittal Format**

- 1. An electronic submission via email/USB drive/CD/Download link; and
- 2. One (1) paper copy, no larger than 11" x 17" size.

| Required Submittal Item                                                                                                     | Applicant<br>Submitted | City<br>Received |
|-----------------------------------------------------------------------------------------------------------------------------|------------------------|------------------|
| 1. Downtown Design Area Review Application                                                                                  |                        |                  |
| 2. Written description of project, including:                                                                               |                        |                  |
| a. Hours of operation                                                                                                       |                        |                  |
| b. Anticipated delivery schedule                                                                                            | I NIA I                |                  |
| c. Maintenance plan                                                                                                         | /////                  |                  |
| d. General use of the building and lot                                                                                      |                        |                  |
| 3. Site Plan (drawn to scale), including:                                                                                   |                        |                  |
| a. Fully dimensioned property boundary                                                                                      |                        |                  |
| b. All buildings (existing and proposed)                                                                                    |                        |                  |
| c. Setbacks from property lines                                                                                             | ·                      |                  |
| d. Identification as to whether all elements are "Existing" or                                                              | NIA                    |                  |
| "Proposed"                                                                                                                  | · · · · // · · · ·     |                  |
| <ul> <li>e. Dimensioned parking spaces and drive aisle layout</li> <li>f. Trash enclosure location and materials</li> </ul> |                        |                  |
|                                                                                                                             |                        |                  |
| g. Location of signage, with setbacks                                                                                       |                        |                  |
| 4. Landscape Plan                                                                                                           |                        |                  |
| a. Bufferyards                                                                                                              |                        |                  |
| b. Parking Areas                                                                                                            | N/A                    |                  |
| c. Screening and fencing locations                                                                                          |                        |                  |
| d. Plant lists including the following: Latin and Common Names,                                                             | ·                      |                  |
| Number of each planting material, and Size at planting.                                                                     |                        |                  |
| 5. Lighting Plan                                                                                                            |                        |                  |
| a. Location of light fixtures                                                                                               |                        |                  |
| b. A cut sheet of light fixtures with indication of cut-offs or shielding                                                   | N/D                    |                  |
| c. Illumination diagram indicating intensity of lighting on the                                                             | 14 141                 |                  |
| property.                                                                                                                   |                        |                  |
| 6. Signage Plan                                                                                                             |                        |                  |
| a. dimensioned color elevations of signage                                                                                  | N/A                    |                  |
| b. A diagram showing the location of the proposed signage                                                                   |                        |                  |
| 7. Building/site elevations                                                                                                 |                        |                  |
| a. Building elevations showing all four sides of the buildings in                                                           |                        |                  |
| color                                                                                                                       |                        |                  |
| b. Elevation of trash enclosure area                                                                                        |                        |                  |
| 8. Building Material Samples (if making exterior changes)                                                                   | V                      |                  |