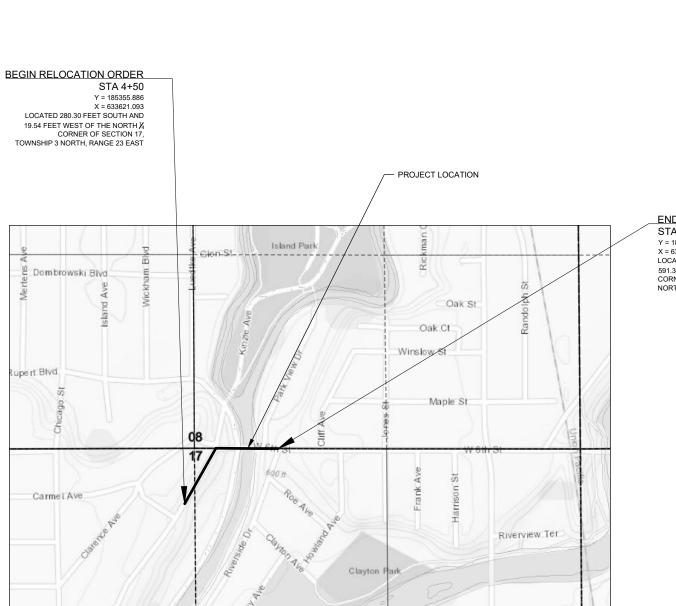

| CONVENTIONAL SYMBOLS                                                                                                                                                                                                                                                                                                                                                                            |                                                                                                                                                                |                                                                                                                                                                                                                                                                                                                                                                                                                                                                                                                                                                                                                                                                                                                                                                                                                                                                                                                                                                                                                                                                                                                                                                                                                                                                                                                                                                                                                                                                                                                                                                                                                                                                      |                                                                                                                                                                     |  |  |  |
|-------------------------------------------------------------------------------------------------------------------------------------------------------------------------------------------------------------------------------------------------------------------------------------------------------------------------------------------------------------------------------------------------|----------------------------------------------------------------------------------------------------------------------------------------------------------------|----------------------------------------------------------------------------------------------------------------------------------------------------------------------------------------------------------------------------------------------------------------------------------------------------------------------------------------------------------------------------------------------------------------------------------------------------------------------------------------------------------------------------------------------------------------------------------------------------------------------------------------------------------------------------------------------------------------------------------------------------------------------------------------------------------------------------------------------------------------------------------------------------------------------------------------------------------------------------------------------------------------------------------------------------------------------------------------------------------------------------------------------------------------------------------------------------------------------------------------------------------------------------------------------------------------------------------------------------------------------------------------------------------------------------------------------------------------------------------------------------------------------------------------------------------------------------------------------------------------------------------------------------------------------|---------------------------------------------------------------------------------------------------------------------------------------------------------------------|--|--|--|
| SECTION LINE                                                                                                                                                                                                                                                                                                                                                                                    |                                                                                                                                                                |                                                                                                                                                                                                                                                                                                                                                                                                                                                                                                                                                                                                                                                                                                                                                                                                                                                                                                                                                                                                                                                                                                                                                                                                                                                                                                                                                                                                                                                                                                                                                                                                                                                                      |                                                                                                                                                                     |  |  |  |
| HIGHWAY EASEMENT                                                                                                                                                                                                                                                                                                                                                                                |                                                                                                                                                                | PARCEL NUMBER (25) UTILITY NUMBE                                                                                                                                                                                                                                                                                                                                                                                                                                                                                                                                                                                                                                                                                                                                                                                                                                                                                                                                                                                                                                                                                                                                                                                                                                                                                                                                                                                                                                                                                                                                                                                                                                     | ER (40)                                                                                                                                                             |  |  |  |
| QUARTER LINE                                                                                                                                                                                                                                                                                                                                                                                    |                                                                                                                                                                | PRW POINT NUMBER 100 TLE POINT NUM                                                                                                                                                                                                                                                                                                                                                                                                                                                                                                                                                                                                                                                                                                                                                                                                                                                                                                                                                                                                                                                                                                                                                                                                                                                                                                                                                                                                                                                                                                                                                                                                                                   | WBER (150)                                                                                                                                                          |  |  |  |
| SIXTEENTH LINE                                                                                                                                                                                                                                                                                                                                                                                  | - <u> </u>                                                                                                                                                     | × 18 4                                                                                                                                                                                                                                                                                                                                                                                                                                                                                                                                                                                                                                                                                                                                                                                                                                                                                                                                                                                                                                                                                                                                                                                                                                                                                                                                                                                                                                                                                                                                                                                                                                                               |                                                                                                                                                                     |  |  |  |
| NEW REFERENCE LINE                                                                                                                                                                                                                                                                                                                                                                              | -                                                                                                                                                              | SECTION ( (23 24<br>CORNER ( 16 15)) R/W MONUMEN                                                                                                                                                                                                                                                                                                                                                                                                                                                                                                                                                                                                                                                                                                                                                                                                                                                                                                                                                                                                                                                                                                                                                                                                                                                                                                                                                                                                                                                                                                                                                                                                                     | IT O                                                                                                                                                                |  |  |  |
| NEW HE LINE                                                                                                                                                                                                                                                                                                                                                                                     |                                                                                                                                                                | NON-MONUME<br>RW POINT                                                                                                                                                                                                                                                                                                                                                                                                                                                                                                                                                                                                                                                                                                                                                                                                                                                                                                                                                                                                                                                                                                                                                                                                                                                                                                                                                                                                                                                                                                                                                                                                                                               | NTED O                                                                                                                                                              |  |  |  |
| EXISTING R/W LINE                                                                                                                                                                                                                                                                                                                                                                               |                                                                                                                                                                |                                                                                                                                                                                                                                                                                                                                                                                                                                                                                                                                                                                                                                                                                                                                                                                                                                                                                                                                                                                                                                                                                                                                                                                                                                                                                                                                                                                                                                                                                                                                                                                                                                                                      |                                                                                                                                                                     |  |  |  |
| PROPERTY LINE                                                                                                                                                                                                                                                                                                                                                                                   | P.L.                                                                                                                                                           | COMBUSTABLE -CAUTION FOUND IRON P                                                                                                                                                                                                                                                                                                                                                                                                                                                                                                                                                                                                                                                                                                                                                                                                                                                                                                                                                                                                                                                                                                                                                                                                                                                                                                                                                                                                                                                                                                                                                                                                                                    | IN IP                                                                                                                                                               |  |  |  |
| LOT, TIE, AND OTHER MINOR LINES                                                                                                                                                                                                                                                                                                                                                                 |                                                                                                                                                                | FLUIDS VALVE (GAS,<br>WATER, ETC.)                                                                                                                                                                                                                                                                                                                                                                                                                                                                                                                                                                                                                                                                                                                                                                                                                                                                                                                                                                                                                                                                                                                                                                                                                                                                                                                                                                                                                                                                                                                                                                                                                                   | Ø (TYPE)                                                                                                                                                            |  |  |  |
| SLOPE INTERCEPT<br>CORPORATE LIMITS                                                                                                                                                                                                                                                                                                                                                             |                                                                                                                                                                | NOTATION FOR                                                                                                                                                                                                                                                                                                                                                                                                                                                                                                                                                                                                                                                                                                                                                                                                                                                                                                                                                                                                                                                                                                                                                                                                                                                                                                                                                                                                                                                                                                                                                                                                                                                         |                                                                                                                                                                     |  |  |  |
|                                                                                                                                                                                                                                                                                                                                                                                                 | w                                                                                                                                                              | HIGH VOLTAGE                                                                                                                                                                                                                                                                                                                                                                                                                                                                                                                                                                                                                                                                                                                                                                                                                                                                                                                                                                                                                                                                                                                                                                                                                                                                                                                                                                                                                                                                                                                                                                                                                                                         |                                                                                                                                                                     |  |  |  |
| UNDERGROUND FACILITY<br>(COMMUNICATIONS, ELECTRIC, ETC)                                                                                                                                                                                                                                                                                                                                         | (TYPE)                                                                                                                                                         | TRANSMISSION CAUTION OFF-PREMISE<br>LINES SIGN                                                                                                                                                                                                                                                                                                                                                                                                                                                                                                                                                                                                                                                                                                                                                                                                                                                                                                                                                                                                                                                                                                                                                                                                                                                                                                                                                                                                                                                                                                                                                                                                                       | #1-25 SIGN                                                                                                                                                          |  |  |  |
| FEE ACQUISITION AREA<br>(HATCHING VARIES BY OWNER)                                                                                                                                                                                                                                                                                                                                              |                                                                                                                                                                | ACCESS CONTROLLED BY ACQUISITION                                                                                                                                                                                                                                                                                                                                                                                                                                                                                                                                                                                                                                                                                                                                                                                                                                                                                                                                                                                                                                                                                                                                                                                                                                                                                                                                                                                                                                                                                                                                                                                                                                     |                                                                                                                                                                     |  |  |  |
| TEMP. LIMITED EASEMENT AREA                                                                                                                                                                                                                                                                                                                                                                     |                                                                                                                                                                | NO ACCESS (BY STATUTORY AUTHORITY)                                                                                                                                                                                                                                                                                                                                                                                                                                                                                                                                                                                                                                                                                                                                                                                                                                                                                                                                                                                                                                                                                                                                                                                                                                                                                                                                                                                                                                                                                                                                                                                                                                   | NO ACCESS (BY STATUTORY AUTHORITY)                                                                                                                                  |  |  |  |
| EASEMENT AREA (HIGHWAY,                                                                                                                                                                                                                                                                                                                                                                         | takakakakakakakak                                                                                                                                              | ACCESS RESTRICTED                                                                                                                                                                                                                                                                                                                                                                                                                                                                                                                                                                                                                                                                                                                                                                                                                                                                                                                                                                                                                                                                                                                                                                                                                                                                                                                                                                                                                                                                                                                                                                                                                                                    |                                                                                                                                                                     |  |  |  |
| PERMANENT LIMITED, OR<br>RESTRICTED DEVELOPMENT)                                                                                                                                                                                                                                                                                                                                                |                                                                                                                                                                | (BY PREVIOUS PROJECT OR CONTROL)                                                                                                                                                                                                                                                                                                                                                                                                                                                                                                                                                                                                                                                                                                                                                                                                                                                                                                                                                                                                                                                                                                                                                                                                                                                                                                                                                                                                                                                                                                                                                                                                                                     |                                                                                                                                                                     |  |  |  |
| ,                                                                                                                                                                                                                                                                                                                                                                                               |                                                                                                                                                                | NO ACCESS (NEW HIGHWAY)                                                                                                                                                                                                                                                                                                                                                                                                                                                                                                                                                                                                                                                                                                                                                                                                                                                                                                                                                                                                                                                                                                                                                                                                                                                                                                                                                                                                                                                                                                                                                                                                                                              | *******                                                                                                                                                             |  |  |  |
| TRANSMISSION STRUCTURES                                                                                                                                                                                                                                                                                                                                                                         |                                                                                                                                                                | NATIONAL GEODETIC SURVEY MONUMENT                                                                                                                                                                                                                                                                                                                                                                                                                                                                                                                                                                                                                                                                                                                                                                                                                                                                                                                                                                                                                                                                                                                                                                                                                                                                                                                                                                                                                                                                                                                                                                                                                                    |                                                                                                                                                                     |  |  |  |
| BUILDING                                                                                                                                                                                                                                                                                                                                                                                        |                                                                                                                                                                | SIXTEENTH CORNER MONUMENT                                                                                                                                                                                                                                                                                                                                                                                                                                                                                                                                                                                                                                                                                                                                                                                                                                                                                                                                                                                                                                                                                                                                                                                                                                                                                                                                                                                                                                                                                                                                                                                                                                            |                                                                                                                                                                     |  |  |  |
| BUILDING (TO BE REMOVED)                                                                                                                                                                                                                                                                                                                                                                        |                                                                                                                                                                | Г                                                                                                                                                                                                                                                                                                                                                                                                                                                                                                                                                                                                                                                                                                                                                                                                                                                                                                                                                                                                                                                                                                                                                                                                                                                                                                                                                                                                                                                                                                                                                                                                                                                                    |                                                                                                                                                                     |  |  |  |
| PARALLEL OFFSETS                                                                                                                                                                                                                                                                                                                                                                                |                                                                                                                                                                |                                                                                                                                                                                                                                                                                                                                                                                                                                                                                                                                                                                                                                                                                                                                                                                                                                                                                                                                                                                                                                                                                                                                                                                                                                                                                                                                                                                                                                                                                                                                                                                                                                                                      |                                                                                                                                                                     |  |  |  |
|                                                                                                                                                                                                                                                                                                                                                                                                 | $\sim$                                                                                                                                                         |                                                                                                                                                                                                                                                                                                                                                                                                                                                                                                                                                                                                                                                                                                                                                                                                                                                                                                                                                                                                                                                                                                                                                                                                                                                                                                                                                                                                                                                                                                                                                                                                                                                                      | 1 _                                                                                                                                                                 |  |  |  |
| BRIDGE                                                                                                                                                                                                                                                                                                                                                                                          | $\succ$                                                                                                                                                        |                                                                                                                                                                                                                                                                                                                                                                                                                                                                                                                                                                                                                                                                                                                                                                                                                                                                                                                                                                                                                                                                                                                                                                                                                                                                                                                                                                                                                                                                                                                                                                                                                                                                      | ' _                                                                                                                                                                 |  |  |  |
|                                                                                                                                                                                                                                                                                                                                                                                                 |                                                                                                                                                                | AL ABBREVIATIONS                                                                                                                                                                                                                                                                                                                                                                                                                                                                                                                                                                                                                                                                                                                                                                                                                                                                                                                                                                                                                                                                                                                                                                                                                                                                                                                                                                                                                                                                                                                                                                                                                                                     | '                                                                                                                                                                   |  |  |  |
| CO<br>ACCESS RIGHTS                                                                                                                                                                                                                                                                                                                                                                             | AR                                                                                                                                                             | OUTLOT                                                                                                                                                                                                                                                                                                                                                                                                                                                                                                                                                                                                                                                                                                                                                                                                                                                                                                                                                                                                                                                                                                                                                                                                                                                                                                                                                                                                                                                                                                                                                                                                                                                               |                                                                                                                                                                     |  |  |  |
| CO<br>ACCESS RIGHTS<br>ACRES                                                                                                                                                                                                                                                                                                                                                                    | AR<br>AC                                                                                                                                                       | OUTLOT<br>PAGE                                                                                                                                                                                                                                                                                                                                                                                                                                                                                                                                                                                                                                                                                                                                                                                                                                                                                                                                                                                                                                                                                                                                                                                                                                                                                                                                                                                                                                                                                                                                                                                                                                                       | P                                                                                                                                                                   |  |  |  |
| CO<br>ACCESS RIGHTS<br>ACRES<br>AHEAD                                                                                                                                                                                                                                                                                                                                                           | AR<br>AC<br>AH                                                                                                                                                 | OUTLOT<br>PAGE<br>POINT OF TANGENCY                                                                                                                                                                                                                                                                                                                                                                                                                                                                                                                                                                                                                                                                                                                                                                                                                                                                                                                                                                                                                                                                                                                                                                                                                                                                                                                                                                                                                                                                                                                                                                                                                                  | P<br>PT                                                                                                                                                             |  |  |  |
| CO<br>ACCESS RIGHTS<br>ACRES<br>AHEAD<br>ALUMINUM                                                                                                                                                                                                                                                                                                                                               | AR<br>AC<br>AH<br>ALUM                                                                                                                                         | OUTLOT<br>PAGE<br>POINT OF TANGENCY<br>PROPERTY LINE                                                                                                                                                                                                                                                                                                                                                                                                                                                                                                                                                                                                                                                                                                                                                                                                                                                                                                                                                                                                                                                                                                                                                                                                                                                                                                                                                                                                                                                                                                                                                                                                                 | P<br>PT<br>PL                                                                                                                                                       |  |  |  |
| CO<br>ACCESS RIGHTS<br>ACRES<br>AHEAD                                                                                                                                                                                                                                                                                                                                                           | AR<br>AC<br>AH                                                                                                                                                 | OUTLOT<br>PAGE<br>POINT OF TANGENCY                                                                                                                                                                                                                                                                                                                                                                                                                                                                                                                                                                                                                                                                                                                                                                                                                                                                                                                                                                                                                                                                                                                                                                                                                                                                                                                                                                                                                                                                                                                                                                                                                                  | P<br>PT                                                                                                                                                             |  |  |  |
| CO<br>ACCESS RIGHTS<br>ACRES<br>AHEAD<br>ALUMINUM<br>AND OTHERS                                                                                                                                                                                                                                                                                                                                 | AR<br>AC<br>AH<br>ALUM<br>ET AL                                                                                                                                | OUTLOT<br>PAGE<br>POINT OF TANGENCY<br>PROPERTY LINE<br>RECORDED AS                                                                                                                                                                                                                                                                                                                                                                                                                                                                                                                                                                                                                                                                                                                                                                                                                                                                                                                                                                                                                                                                                                                                                                                                                                                                                                                                                                                                                                                                                                                                                                                                  | P<br>PT<br>PL<br>(100')                                                                                                                                             |  |  |  |
| CO<br>ACCESS RIGHTS<br>ACRES<br>AHEAD<br>ALUMINUM<br>AND OTHERS<br>BACK                                                                                                                                                                                                                                                                                                                         | AR<br>AC<br>AH<br>ALUM<br>ET AL<br>BK                                                                                                                          | OUTLOT<br>PAGE<br>POINT OF TANGENCY<br>PROPERTY LINE<br>RECORDED AS<br>REEL / IMAGE                                                                                                                                                                                                                                                                                                                                                                                                                                                                                                                                                                                                                                                                                                                                                                                                                                                                                                                                                                                                                                                                                                                                                                                                                                                                                                                                                                                                                                                                                                                                                                                  | P<br>PT<br>PL<br>(100')<br>R/I                                                                                                                                      |  |  |  |
| CO<br>ACCESS RIGHTS<br>ACRES<br>AHEAD<br>ALUMINUM<br>AND OTHERS<br>BACK<br>BLOCK                                                                                                                                                                                                                                                                                                                | AR<br>AC<br>AH<br>ALUM<br>ET AL<br>BK<br>BLK                                                                                                                   | OUTLOT<br>PAGE<br>POINT OF TANGENCY<br>PROPERTY LINE<br>RECORDED AS<br>REEL / IMAGE<br>REFERENCE LINE                                                                                                                                                                                                                                                                                                                                                                                                                                                                                                                                                                                                                                                                                                                                                                                                                                                                                                                                                                                                                                                                                                                                                                                                                                                                                                                                                                                                                                                                                                                                                                | P<br>PT<br>PL<br>(100')<br>R/I<br>R/L                                                                                                                               |  |  |  |
| CO<br>ACCESS RIGHTS<br>ACRES<br>AHEAD<br>ALUMINUM<br>AND OTHERS<br>BACK<br>BLOCK<br>CENTERLINE                                                                                                                                                                                                                                                                                                  | AR<br>AC<br>AH<br>ALUM<br>ET AL<br>BK<br>BLK<br>C/L                                                                                                            | OUTLOT<br>PAGE<br>POINT OF TANGENCY<br>PROPERTY LINE<br>RECORDED AS<br>REEL / IMAGE<br>REFERENCE LINE<br>PERMANENT LIMITED EASEMENT                                                                                                                                                                                                                                                                                                                                                                                                                                                                                                                                                                                                                                                                                                                                                                                                                                                                                                                                                                                                                                                                                                                                                                                                                                                                                                                                                                                                                                                                                                                                  | P<br>PT<br>(100')<br>R/I<br>R/L<br>PLE                                                                                                                              |  |  |  |
| CO<br>ACCESS RIGHTS<br>ACRES<br>AHEAD<br>ALUMINUM<br>AND OTHERS<br>BACK<br>BLOCK<br>CENTERLINE<br>CERTIFIED SURVEY MAP                                                                                                                                                                                                                                                                          | AR<br>AC<br>AH<br>ALUM<br>ET AL<br>BK<br>BLK<br>C/L<br>CSM                                                                                                     | OUTLOT<br>PAGE<br>POINT OF TANGENCY<br>PROPERTY LINE<br>RECORDED AS<br>REEL / IMAGE<br>REFERENCE LINE<br>PERMANENT LIMITED EASEMENT<br>POINT OF BEGINNING                                                                                                                                                                                                                                                                                                                                                                                                                                                                                                                                                                                                                                                                                                                                                                                                                                                                                                                                                                                                                                                                                                                                                                                                                                                                                                                                                                                                                                                                                                            | P<br>PT<br>PL<br>(100')<br>R/I<br>R/L<br>PLE<br>POB                                                                                                                 |  |  |  |
| CO<br>ACCESS RIGHTS<br>ACRES<br>AHEAD<br>ALUMINUM<br>AND OTHERS<br>BACK<br>BLOCK<br>CENTERLINE<br>CERTIFIED SURVEY MAP<br>CONCRETE                                                                                                                                                                                                                                                              | AR<br>AC<br>AH<br>ALUM<br>ET AL<br>BK<br>BLK<br>C/L<br>CSM<br>CONC                                                                                             | OUTLOT<br>PAGE<br>POINT OF TANGENCY<br>PROPERTY LINE<br>RECORDED AS<br>REEL / IMAGE<br>REFERENCE LINE<br>PERMANENT LIMITED EASEMENT<br>POINT OF BEGINNING<br>POINT OF CURVATURE                                                                                                                                                                                                                                                                                                                                                                                                                                                                                                                                                                                                                                                                                                                                                                                                                                                                                                                                                                                                                                                                                                                                                                                                                                                                                                                                                                                                                                                                                      | P<br>PT<br>PL<br>(100')<br>R/I<br>R/L<br>PLE<br>POB<br>PC                                                                                                           |  |  |  |
| CO<br>ACCESS RIGHTS<br>ACRES<br>AHEAD<br>ALUMINUM<br>AND OTHERS<br>BACK<br>BLOCK<br>CENTERLINE<br>CORTERLINE<br>CONCRETE<br>COUNTY<br>COUNTY TRUNK HIGHWAY<br>DISTANCE                                                                                                                                                                                                                          | AR<br>AC<br>AH<br>ALUM<br>ET AL<br>BK<br>BLK<br>C/L<br>CSM<br>CONC<br>CO<br>CO<br>CTH<br>DIST                                                                  | OUTLOT<br>PAGE<br>POINT OF TANGENCY<br>PROPERTY LINE<br>RECORDED AS<br>REEL / IMAGE<br>REFERENCE LINE<br>PERMANENT LIMITED EASEMENT<br>POINT OF DEGINNING<br>POINT OF CURVATURE<br>POINT OF COMPOUND CURVE<br>POINT OF COMPOUND CURVE<br>POINT OF INTERSECTION<br>REMAINING                                                                                                                                                                                                                                                                                                                                                                                                                                                                                                                                                                                                                                                                                                                                                                                                                                                                                                                                                                                                                                                                                                                                                                                                                                                                                                                                                                                          | P<br>PT<br>(100')<br>R/I<br>R/L<br>POB<br>PC<br>PC<br>PC<br>PC<br>PC<br>PI<br>REM                                                                                   |  |  |  |
| CO<br>ACCESS RIGHTS<br>ACRES<br>AHEAD<br>ALUMINUM<br>AND OTHERS<br>BACK<br>BLOCK<br>CENTERLINE<br>CERTIFIED SURVEY MAP<br>CONCRETE<br>COUNTY<br>COUNTY TRUNK HIGHWAY<br>DISTANCE<br>CORNER                                                                                                                                                                                                      | AR<br>AC<br>AH<br>ET AL<br>BK<br>BLK<br>C/L<br>CSM<br>CONC<br>CO<br>CO<br>CTH<br>DIST<br>COR                                                                   | OUTLOT<br>PAGE<br>POINT OF TANGENCY<br>PROPERTY LINE<br>RECORDED AS<br>REEL / IMAGE<br>REFERENCE LINE<br>PERMANENT LIMITED EASEMENT<br>POINT OF BEGINNING<br>POINT OF CURVATURE<br>POINT OF CURVATURE<br>POINT OF COMPOUND CURVE<br>POINT OF INTERSECTION                                                                                                                                                                                                                                                                                                                                                                                                                                                                                                                                                                                                                                                                                                                                                                                                                                                                                                                                                                                                                                                                                                                                                                                                                                                                                                                                                                                                            | P<br>PT<br>PL<br>(100')<br>R/I<br>R/L<br>POB<br>PC<br>PCC<br>PI<br>REM<br>RDE                                                                                       |  |  |  |
| CO<br>ACCESS RIGHTS<br>ACRES<br>AHEAD<br>ALUMINUM<br>AND OTHERS<br>BACK<br>BLOCK<br>CENTERLINE<br>CERTIFIED SURVEY MAP<br>CONCRETE<br>COUNTY<br>COUNTY TRUNK HIGHWAY<br>DISTANCE<br>CORNER<br>DOCUMENT NUMBER                                                                                                                                                                                   | AR<br>AC<br>AH<br>ALUM<br>ET AL<br>BK<br>BLK<br>C/L<br>CSM<br>CONC<br>CO<br>CTH<br>DIST<br>COR<br>DOC                                                          | OUTLOT<br>PAGE<br>POINT OF TANGENCY<br>PROPERTY LINE<br>RECORDED AS<br>REEL / IMAGE<br>REFERENCE LINE<br>PERMANENT LIMITED EASEMENT<br>POINT OF BEGINNING<br>POINT OF COMPOUND CURVE<br>POINT OF INTERSECTION<br>REMAINING<br>RESTRICTIVE DEVELOPMENT EASEMENT<br>RIGHT                                                                                                                                                                                                                                                                                                                                                                                                                                                                                                                                                                                                                                                                                                                                                                                                                                                                                                                                                                                                                                                                                                                                                                                                                                                                                                                                                                                              | P<br>PT<br>PL<br>(100')<br>R/I<br>PLE<br>POB<br>PCC<br>PC<br>PC<br>PC<br>PI<br>REM<br>RDE<br>RT                                                                     |  |  |  |
| CO<br>ACCESS RIGHTS<br>ACRES<br>AHEAD<br>ALUMINUM<br>AND OTHERS<br>BACK<br>BLOCK<br>CENTERLINE<br>COUNTY<br>CONCRETE<br>COUNTY<br>TRUNK HIGHWAY<br>DISTANCE<br>CORNER<br>DOCUMENT NUMBER<br>EASEMENT                                                                                                                                                                                            | AR<br>AC<br>AH<br>ET AL<br>BK<br>BLK<br>C/L<br>CSM<br>CONC<br>CO<br>CO<br>CTH<br>DIST<br>COR                                                                   | OUTLOT<br>PAGE<br>POINT OF TANGENCY<br>PROPERTY LINE<br>RECORDED AS<br>REEL / IMAGE<br>REFERENCE LINE<br>PERMANENT LIMITED EASEMENT<br>POINT OF DEGINNING<br>POINT OF CURVATURE<br>POINT OF CURVATURE<br>POINT OF COMPOUND CURVE<br>POINT OF INTERSECTION<br>REMAINING<br>RESTRICTIVE DEVELOPMENT EASEMENT<br>RIGHT<br>RIGHT OF WAY                                                                                                                                                                                                                                                                                                                                                                                                                                                                                                                                                                                                                                                                                                                                                                                                                                                                                                                                                                                                                                                                                                                                                                                                                                                                                                                                  | P<br>PT<br>(100')<br>R/I<br>PLE<br>POB<br>PC<br>PC<br>PC<br>PC<br>PC<br>PI<br>REM<br>RDE<br>RT<br>R/W                                                               |  |  |  |
| CO<br>ACCESS RIGHTS<br>ACRES<br>AHEAD<br>ALUMINUM<br>AND OTHERS<br>BACK<br>BLOCK<br>CENTERLINE<br>CERTIFIED SURVEY MAP<br>CONCRETE<br>COUNTY<br>COUNTY TRUNK HIGHWAY<br>DISTANCE<br>CORNER<br>DOCUMENT NUMBER<br>EASEMENT<br>EXISTING                                                                                                                                                           | AR<br>AC<br>AH<br>ALUM<br>ET AL<br>BK<br>BLK<br>C/L<br>CSM<br>CONC<br>CO<br>CO<br>CTH<br>DIST<br>COR<br>DOC<br>EASE<br>EX                                      | OUTLOT<br>PAGE<br>POINT OF TANGENCY<br>PROPERTY LINE<br>RECORDED AS<br>REFL / IMAGE<br>REFERENCE LINE<br>PERMANENT LIMITED EASEMENT<br>POINT OF BEGINNING<br>POINT OF COMPOUND CURVE<br>POINT OF COMPOUND CURVE<br>POINT OF INTERSECTION<br>REMAINING<br>RESTRICTIVE DEVELOPMENT EASEMENT<br>RIGHT OF WAY<br>SECTION                                                                                                                                                                                                                                                                                                                                                                                                                                                                                                                                                                                                                                                                                                                                                                                                                                                                                                                                                                                                                                                                                                                                                                                                                                                                                                                                                 | P<br>PT<br>PL<br>(100')<br>R/I<br>R/L<br>POB<br>PC<br>PC<br>PC<br>PC<br>PC<br>PC<br>PC<br>REM<br>RDE<br>RT<br>RDE<br>RT<br>RW<br>SEC                                |  |  |  |
| CO<br>ACCESS RIGHTS<br>ACRES<br>AHEAD<br>ALUMINUM<br>AND OTHERS<br>BACK<br>BLOCK<br>CENTERLINE<br>CERTIFIED SURVEY MAP<br>CONCRETE<br>COUNTY TRUNK HIGHWAY<br>DISTANCE<br>COUNTY TRUNK HIGHWAY<br>DISTANCE<br>CORNER<br>DOCUMENT NUMBER<br>EASEMENT<br>EXISTING<br>GAS VALVE                                                                                                                    | AR<br>AC<br>AH<br>ALUM<br>ET AL<br>BK<br>BLK<br>C/L<br>CSM<br>CONC<br>CO<br>CTH<br>DIST<br>COR<br>DOC<br>EASE<br>EX<br>GV                                      | OUTLOT<br>PAGE<br>POINT OF TANGENCY<br>PROPERTY LINE<br>RECORDED AS<br>REEL / IMAGE<br>REFERENCE LINE<br>PERMANENT LIMITED EASEMENT<br>POINT OF BEGINNING<br>POINT OF CURVATURE<br>POINT OF COMPOUND CURVE<br>POINT OF FINTERSECTION<br>REMAINING<br>RESTRICTIVE DEVELOPMENT EASEMENT<br>RIGHT<br>RIGHT OF WAY<br>SECTION<br>SEPTIC VENT                                                                                                                                                                                                                                                                                                                                                                                                                                                                                                                                                                                                                                                                                                                                                                                                                                                                                                                                                                                                                                                                                                                                                                                                                                                                                                                             | P<br>PT<br>PL<br>(100')<br>R/I<br>PLE<br>POB<br>PC<br>PC<br>PC<br>PI<br>REM<br>RDE<br>RT<br>R/W<br>SEC<br>SEPV                                                      |  |  |  |
| CO<br>ACCESS RIGHTS<br>ACRES<br>AHEAD<br>ALUMINUM<br>AND OTHERS<br>BACK<br>BLOCK<br>CENTERLINE<br>COUNTY<br>CONCRETE<br>COUNTY<br>TRUNK HIGHWAY<br>DISTANCE<br>CORNER<br>DOCUMENT NUMBER<br>EASEMENT<br>EXISTING<br>GAS VALVE<br>GRID NORTH                                                                                                                                                     | AR<br>AC<br>AH<br>ALUM<br>ET AL<br>BK<br>BLK<br>C/L<br>CSM<br>CONC<br>CO<br>CTH<br>DIST<br>COR<br>DOC<br>EASE<br>EX<br>GV<br>GN                                | OUTLOT<br>PAGE<br>POINT OF TANGENCY<br>PROPERTY LINE<br>RECORDED AS<br>REEL / IMAGE<br>REFERENCE LINE<br>PERMANENT LIMITED EASEMENT<br>POINT OF DEGINNING<br>POINT OF CURVATURE<br>POINT OF CURVATURE<br>POINT OF CURVATURE<br>POINT OF INTERSECTION<br>REMAINING<br>RESTRICTIVE DEVELOPMENT EASEMENT<br>RIGHT<br>RIGHT OF WAY<br>SECTION<br>SEPTIC VENT<br>SQUARE FEET                                                                                                                                                                                                                                                                                                                                                                                                                                                                                                                                                                                                                                                                                                                                                                                                                                                                                                                                                                                                                                                                                                                                                                                                                                                                                              | P<br>PT<br>PL<br>(100')<br>R/I<br>PLE<br>POB<br>PC<br>PC<br>PC<br>PC<br>PC<br>PC<br>PC<br>PC<br>PC<br>PC<br>PC<br>PC<br>SEPV<br>SF                                  |  |  |  |
| CO<br>ACCESS RIGHTS<br>ACRES<br>AHEAD<br>ALUMINUM<br>AND OTHERS<br>BACK<br>BLOCK<br>CENTERLINE<br>CERTIFIED SURVEY MAP<br>CONCRETE<br>COUNTY TRUNK HIGHWAY<br>DISTANCE<br>COUNTY TRUNK HIGHWAY<br>DISTANCE<br>CORNER<br>DOCUMENT NUMBER<br>EASEMENT<br>EXISTING<br>GAS VALVE                                                                                                                    | AR<br>AC<br>AH<br>ALUM<br>ET AL<br>BK<br>BLK<br>C/L<br>CSM<br>CONC<br>CO<br>CTH<br>DIST<br>COR<br>DOC<br>EASE<br>EX<br>GV                                      | OUTLOT<br>PAGE<br>POINT OF TANGENCY<br>PROPERTY LINE<br>RECORDED AS<br>REEL / IMAGE<br>REFERENCE LINE<br>PERMANENT LIMITED EASEMENT<br>POINT OF BEGINNING<br>POINT OF CURVATURE<br>POINT OF COMPOUND CURVE<br>POINT OF FINTERSECTION<br>REMAINING<br>RESTRICTIVE DEVELOPMENT EASEMENT<br>RIGHT<br>RIGHT OF WAY<br>SECTION<br>SEPTIC VENT                                                                                                                                                                                                                                                                                                                                                                                                                                                                                                                                                                                                                                                                                                                                                                                                                                                                                                                                                                                                                                                                                                                                                                                                                                                                                                                             | P<br>PT<br>PL<br>(100')<br>R/I<br>PLE<br>POB<br>PC<br>PC<br>PC<br>PI<br>REM<br>RDE<br>RT<br>R/W<br>SEC<br>SEPV                                                      |  |  |  |
| CO<br>ACCESS RIGHTS<br>ACRES<br>AHEAD<br>ALUMINUM<br>AND OTHERS<br>BACK<br>BLOCK<br>CENTERLINE<br>CENTERLINE<br>CERTIFIED SURVEY MAP<br>COURTY TRUNK HIGHWAY<br>DISTANCE<br>COUNTY TRUNK HIGHWAY<br>DISTANCE<br>COUNTY TRUNK HIGHWAY<br>DISTANCE<br>CORNER<br>DOCUMENT NUMBER<br>EASEMENT<br>EXISTING<br>GAS VALVE<br>GRID NORTH<br>HIGHWAY EASEMENT<br>IDENTIFICATION                          | AR<br>AC<br>AH<br>ALUM<br>ET AL<br>BK<br>BLK<br>C/L<br>CSM<br>CONC<br>CO<br>CTH<br>DIST<br>COR<br>DOC<br>EASE<br>EX<br>GV<br>GN<br>HE<br>ID                    | OUTLOT<br>PAGE<br>POINT OF TANGENCY<br>PROPERTY LINE<br>RECORDED AS<br>REFLETION<br>REFERENCE LINE<br>PERMANENT LIMITED EASEMENT<br>POINT OF EGINNING<br>POINT OF COMPOUND CURVE<br>POINT OF COMPOUND CURVE<br>RESTRUCTURE<br>RESTRUCTURE<br>SECTION<br>SEPTIC VENT<br>SQUARE FEET<br>STATE TRUNK HIGHWAY<br>STATION | P<br>PT<br>PL<br>(100')<br>R/I<br>PLE<br>POB<br>PC<br>PC<br>PC<br>PI<br>REM<br>RDE<br>RT<br>RW<br>SEC<br>SEPV<br>SF<br>STH<br>STA                                   |  |  |  |
| CO<br>ACCESS RIGHTS<br>ACRES<br>AHEAD<br>ALUMINUM<br>AND OTHERS<br>BACK<br>BLOCK<br>CENTERLINE<br>CERTIFIED SURVEY MAP<br>CONCRETE<br>COUNTY<br>COUNTY TRUNK HIGHWAY<br>DISTANCE<br>COUNTY TRUNK HIGHWAY<br>DISTANCE<br>COUNTY TRUNK HIGHWAY<br>DISTANCE<br>CORNER<br>DOCUMENT NUMBER<br>EASEMENT<br>EXISTING<br>GAS VALVE<br>GRID NORTH<br>HIGHWAY EASEMENT<br>IDENTIFICATION<br>LAND CONTRACT | AR<br>AC<br>AH<br>ALUM<br>ET AL<br>BK<br>BLK<br>C/L<br>CSM<br>CONC<br>CO<br>CTH<br>DIST<br>COR<br>DOC<br>EASE<br>EX<br>GV<br>GN<br>HE<br>ID<br>LC              | OUTLOT<br>PAGE<br>POINT OF TANGENCY<br>PROPERTY LINE<br>RECORDED AS<br>REEL / IMAGE<br>REFERENCE LINE<br>PERMANENT LIMITED EASEMENT<br>POINT OF BEGINNING<br>POINT OF CURVATURE<br>POINT OF CURVATURE<br>POINT OF COMPOUND CURVE<br>POINT OF INTERSECTION<br>REMAINING<br>RESTRICTIVE DEVELOPMENT EASEMENT<br>RIGHT<br>RIGHT OF WAY<br>SECTION<br>SEPTIC VENT<br>SQUARE FEET<br>STATE TRUNK HIGHWAY<br>STATION<br>TELEPHONE PEDESTAL                                                                                                                                                                                                                                                                                                                                                                                                                                                                                                                                                                                                                                                                                                                                                                                                                                                                                                                                                                                                                                                                                                                                                                                                                                 | P<br>PT<br>PL<br>(100')<br>R/I<br>PLE<br>POB<br>PC<br>PC<br>PC<br>PC<br>PC<br>PC<br>PC<br>PC<br>PC<br>SE<br>PC<br>SE<br>P<br>STH<br>STA<br>TP                       |  |  |  |
| CO<br>ACCESS RIGHTS<br>ACRES<br>AHEAD<br>ALUMINUM<br>AND OTHERS<br>BACK<br>BLOCK<br>CENTERLINE<br>CENTERLINE<br>CERTIFIED SURVEY MAP<br>COURTY TRUNK HIGHWAY<br>DISTANCE<br>COUNTY TRUNK HIGHWAY<br>DISTANCE<br>COUNTY TRUNK HIGHWAY<br>DISTANCE<br>CORNER<br>DOCUMENT NUMBER<br>EASEMENT<br>EXISTING<br>GAS VALVE<br>GRID NORTH<br>HIGHWAY EASEMENT<br>IDENTIFICATION                          | AR<br>AC<br>AH<br>ALUM<br>ET AL<br>BK<br>BLK<br>C/L<br>CSM<br>CONC<br>CO<br>CTH<br>DIST<br>COR<br>DOC<br>EASE<br>EX<br>GV<br>GN<br>HE<br>ID                    | OUTLOT<br>PAGE<br>POINT OF TANGENCY<br>PROPERTY LINE<br>RECORDED AS<br>REFLETION<br>REFERENCE LINE<br>PERMANENT LIMITED EASEMENT<br>POINT OF EGINNING<br>POINT OF COMPOUND CURVE<br>POINT OF COMPOUND CURVE<br>RESTRUCTURE<br>RESTRUCTURE<br>SECTION<br>SEPTIC VENT<br>SQUARE FEET<br>STATE TRUNK HIGHWAY<br>STATION | P<br>PT<br>PL<br>(100')<br>R/I<br>PLE<br>POB<br>PC<br>PC<br>PC<br>PC<br>PC<br>PC<br>PC<br>PC<br>PC<br>SF<br>SEC<br>SEC<br>SEF<br>STH<br>STA<br>TP<br>TLE            |  |  |  |
| CO<br>ACCESS RIGHTS<br>ACRES<br>AHEAD<br>ALUMINUM<br>AND OTHERS<br>BACK<br>BLOCK<br>CENTERLINE<br>CERTIFIED SURVEY MAP<br>COURTY<br>COUNTY TRUNK HIGHWAY<br>DISTANCE<br>CORNER<br>DOCUMENT NUMBER<br>EASEMENT<br>EASEMENT<br>EXISTING<br>GAS VALVE<br>GRID NORTH<br>HIGHWAY EASEMENT<br>IDENTIFICATION<br>LAND CONTRACT<br>LEFT<br>MONUMENT                                                     | AR<br>AC<br>AH<br>ALUM<br>ET AL<br>BK<br>BLK<br>C/L<br>CSM<br>CONC<br>CO<br>CTH<br>DIST<br>COR<br>DOC<br>EASE<br>EX<br>GV<br>GN<br>HE<br>ID<br>LC<br>LT<br>MON | OUTLOT<br>PAGE<br>POINT OF TANGENCY<br>PROPERTY LINE<br>RECORDED AS<br>REFL / IMAGE<br>REFERENCE LINE<br>PERMANENT LIMITED EASEMENT<br>POINT OF BEGINNING<br>POINT OF COMPOUND CURVE<br>POINT OF COMPOUND CURVE<br>SECTION<br>SEPTIC VENT<br>SQUARE FEET<br>STATE TRUNK HIGHWAY<br>STATION<br>TELEPHONE PEDESTAL<br>TEMPORARY LIMITED EASEMENT<br>TRANSPORTATION PROJECT PLAT                                                    | P<br>PT<br>PL<br>(100')<br>R/I<br>PLE<br>POB<br>PC<br>POB<br>PCC<br>PI<br>REM<br>RDE<br>RT<br>R/W<br>SEC<br>SEPV<br>SF<br>STH<br>STA<br>TP<br>TP<br>TP<br>TP<br>TPP |  |  |  |
| CO<br>ACCESS RIGHTS<br>ACRES<br>AHEAD<br>ALUMINUM<br>AND OTHERS<br>BACK<br>BLOCK<br>CENTERLINE<br>CORTERLINE<br>CORTERLINE<br>CONCRETE<br>COUNTY TRUNK HIGHWAY<br>DISTANCE<br>CORNER<br>DOCUMENT NUMBER<br>EASEMENT<br>EXISTING<br>GAS VALVE<br>GRID NORTH<br>HIGHWAY EASEMENT<br>IDENTIFICATION<br>LAND CONTRACT<br>LEFT                                                                       | AR<br>AC<br>AH<br>ALUM<br>ET AL<br>BK<br>BLK<br>C/L<br>CSM<br>CONC<br>CONC<br>CONC<br>CONC<br>CONC<br>CONC<br>CONC<br>CON                                      | OUTLOT<br>PAGE<br>POINT OF TANGENCY<br>PROPERTY LINE<br>RECORDED AS<br>REEL / IMAGE<br>REFERENCE LINE<br>PERMANENT LIMITED EASEMENT<br>POINT OF CURVATURE<br>POINT OF CURVATURE<br>POINT OF CURVATURE<br>POINT OF FORMPOUND CURVE<br>POINT OF FORMPOUND CURVE<br>POINT OF INTERSECTION<br>REMAINING<br>RESTRICTIVE DEVELOPMENT EASEMENT<br>RIGHT<br>RIGHT OF WAY<br>SECTION<br>SEPTIC VENT<br>SQUARE FEET<br>STATE TRUNK HIGHWAY<br>STATION<br>TELEPHONE PEDESTAL<br>TEMPORARY LIMITED EASEMENT                                                                                                                                                                                                                                                                                                                                                                                                                                                                                                                                                                                                                                                                                                                                                                                                                                                                                                                                                                                                                                                                                                                                                                      | P<br>PT<br>(100')<br>R/I<br>PLE<br>POB<br>PC<br>PC<br>PC<br>PC<br>PC<br>PC<br>PC<br>PC<br>PC<br>SF<br>STH<br>SEC<br>SEF<br>STH<br>STA<br>TP<br>TLE                  |  |  |  |