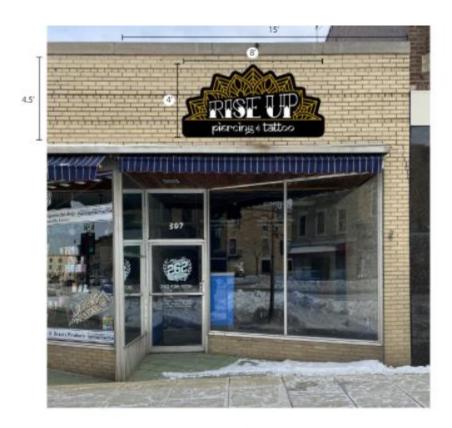

The sign will be made of alphapanel approximately 4'x8'. It will be screwed to a wood frame that is attached to the brick with tapcons. It is a hand painted sign done by Tawwater Sign Company out of Kenosha.