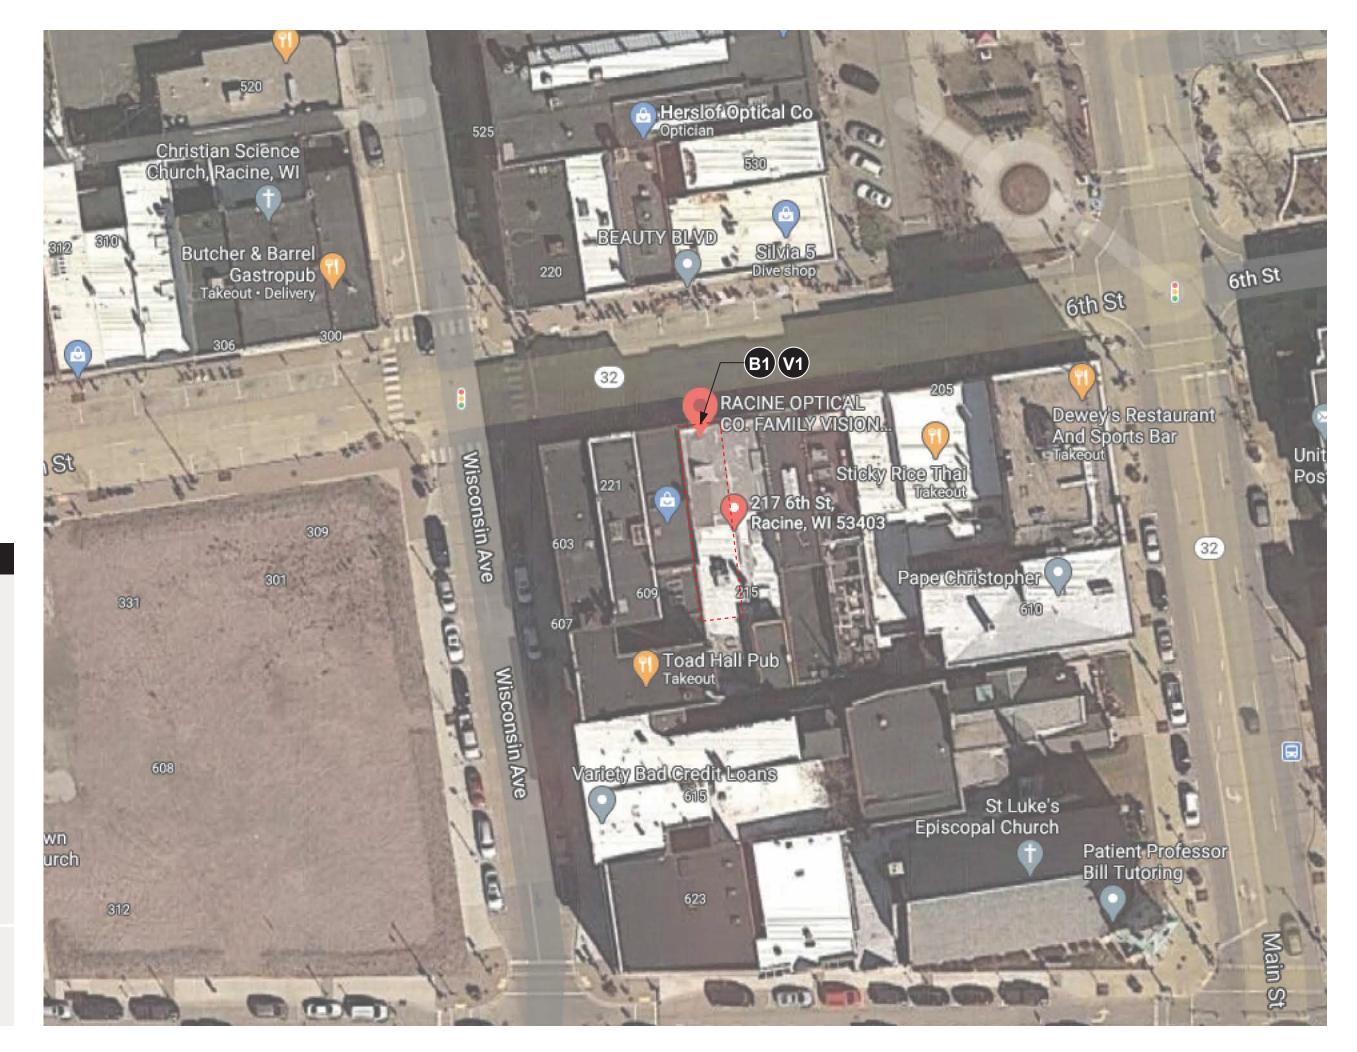

## MyEyeDr Signage Package

217 6th St Racine, WI 53403

SIGNAGE | BRANDED ENVIRONMENTS | MAINTENANCE

LEGENDFront Elevation (North)B1Entry Door VinylV1

## Site Plan - Overview

| Project No.  | 00001410                       |
|--------------|--------------------------------|
| Project      | MyEyeDr Signage Packag         |
| Location     | 217 6th St<br>Racine, WI 53403 |
| Orig. Draft  | 02.24.2021                     |
| Project Mgr. | Jim Zook                       |
| Designer     | Liz Morgan                     |
| Rev. Art     | N/A                            |
| Rev. Date    | 00.00.00                       |
| Page Rev.    | 000                            |
| Rev. Details | N/A                            |
|              |                                |