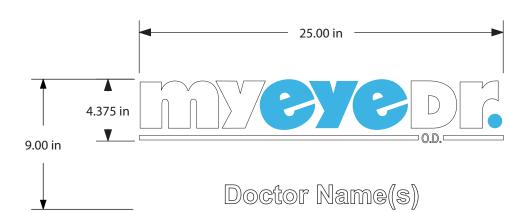

# V1-1

Proposed Signage = ±1.6 SF

Relevant Signage Code NTE 50% of the total window area that signage is attached to.

Allowed 2 free window graphics up to 4 SF - Anything exceeding that, counts as a sign and against aggregate site total

Sign Type Applied Vinyl

Mounting

First Surface

### **Color Palette**

N/A

N/A

| Project No.  | 00001410                       |
|--------------|--------------------------------|
| Project      | MyEyeDr Signage Package        |
| Location     | 217 6th St<br>Racine, WI 53403 |
| Orig. Draft  | 02.24.2021                     |
| Project Mgr. | Jim Zook                       |
| Designer     | Liz Morgan                     |
| Rev. Art     | N/A                            |
| Rev. Date    | 00.00.00                       |
|              |                                |