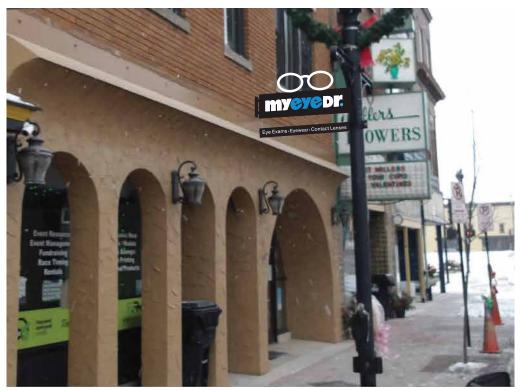

## MyEyeDr Signage Package

217 6th St Racine, WI 53403

SIGNAGE | BRANDED ENVIRONMENTS | MAINTENANCE

LEGENDFront Elevation (North)B1Entry Door VinylV1

## Site Plan - Overview

| Project No.  | 00001410                       |
|--------------|--------------------------------|
| Project      | MyEyeDr Signage Packag         |
| Location     | 217 6th St<br>Racine, WI 53403 |
| Orig. Draft  | 02.24.2021                     |
| Project Mgr. | Jim Zook                       |
| Designer     | Liz Morgan                     |
| Rev. Art     | N/A                            |
| Rev. Date    | 00.00.00                       |
| Page Rev.    | 000                            |
| Rev. Details | N/A                            |
|              |                                |