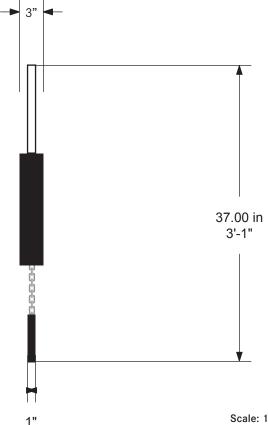

425 N Martingale Rd 18th Floor Schaumburg, IL 60173 Office 847.301.0510 identiti.net

EXISTING SIGN (EYE): 46.5 (L) x 16.75" (H) x 3.5" (D) ▲ EXISTING EXISTING SIGN (TAGLINE): 46.5 (L) x 11.5" (H) x 3.5" (D) EXISTING MOUNTING BRACKET: 18" OAH; 10" SPACE BETWEEN TOP AND BOTTOM BRACKET

▲ PROPOSED

NO POWER AVAILABLE - SIGNAGE TO BE NON-ILLUMINATED