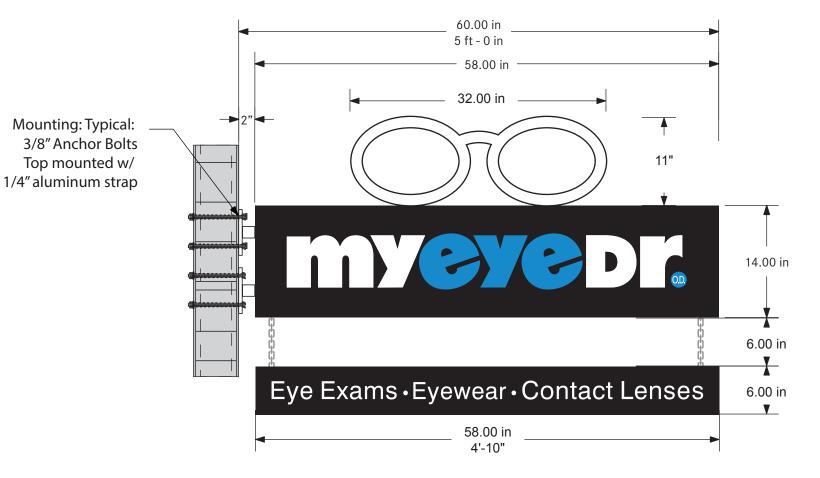

## D/F Blade Sign

# **BS1-1**

### Proposed Signage = 14.9 SF

Relevant Signage Code Allowed 70 SF Aggregate Total for all signage onsite Projection for blade sign NTE 5' Height above grade needs to be at least 8'

Sign Type D/F Non-Illuminated Blade Sign w/ Applied Vinyl

Mounting Side Mounted to Facade

#### **Color Palette**

Vinyl: Opaque White

Vinyl: 3M 7725-77 Peacock Blue

Face: Black

Black Cabinet and Hardware

| Project No.  | 00001410                       |
|--------------|--------------------------------|
| Project      | MyEyeDr Signage Package        |
| Location     | 217 6th St<br>Racine, WI 53403 |
| Orig. Draft  | 02.24.2021                     |
| Project Mgr. | Jim Zook                       |
| Designer     | Liz Morgan                     |
| Rev. Art     | Sarah Broadfoot                |
| Rev. Date    | 04.20.2021                     |
| Page Rev.    | 001                            |
| Rev. Details | New Design                     |