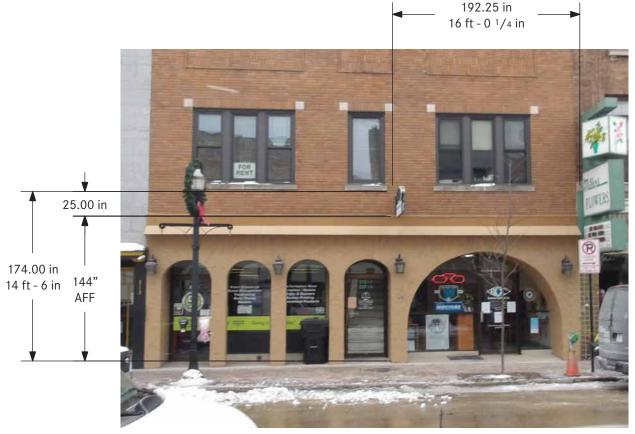

## D/F Blade Sign

# **BS1-1**

### Proposed Signage = 14.9 SF

Relevant Signage Code Allowed 70 SF Aggregate Total for all signage onsite Projection for blade sign NTE 5' Height above grade needs to be at least 8'

Sign Type D/F Non-Illuminated Blade Sign w/ Applied Vinyl

Mounting Side Mounted to Facade

#### **Color Palette**

Vinyl: Opaque White

Vinyl: 3M 7725-77 Peacock Blue

Face: Black

Black Cabinet and Hardware

| Project No.  | 00001410                       |
|--------------|--------------------------------|
| Project      | MyEyeDr Signage Package        |
| Location     | 217 6th St<br>Racine, WI 53403 |
| Orig. Draft  | 02.24.2021                     |
| Project Mgr. | Jim Zook                       |
| Designer     | Liz Morgan                     |
| Rev. Art     | Sarah Broadfoot                |
| Rev. Date    | 04.20.2021                     |
| Page Rev.    | 001                            |
| Rev. Details | New Design                     |