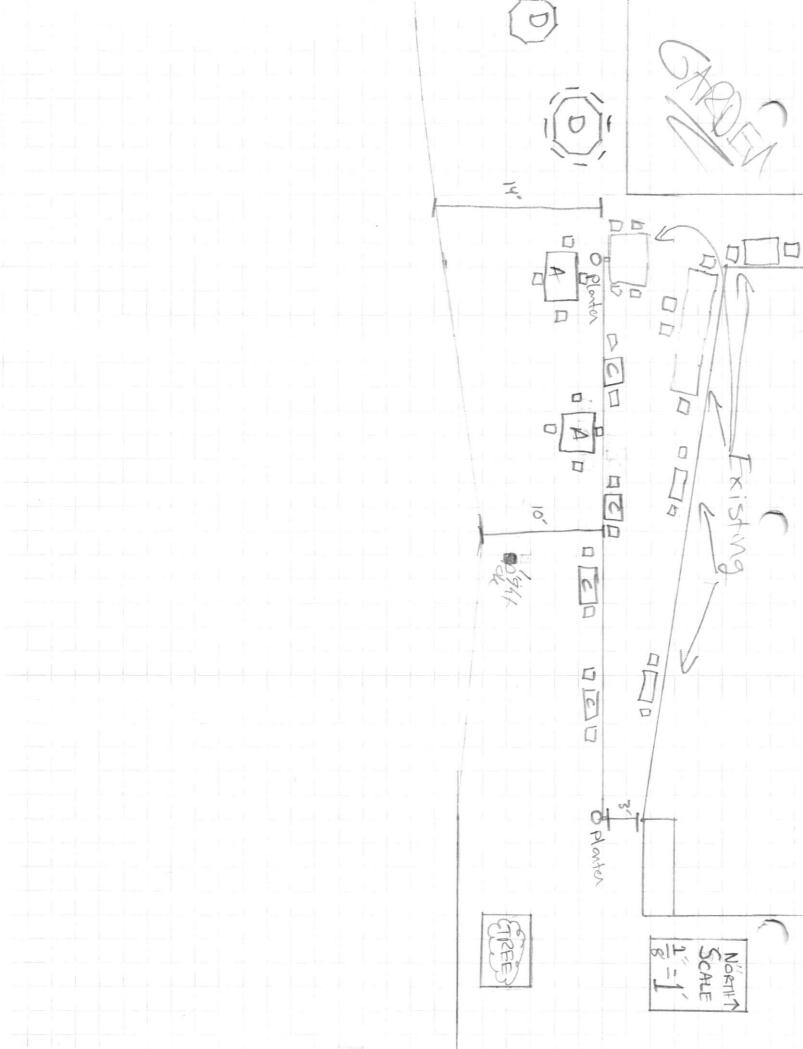

Café

| Г                                                           |                           | 612/21                                                                                                                                                                                |                    |  |
|-------------------------------------------------------------|---------------------------|---------------------------------------------------------------------------------------------------------------------------------------------------------------------------------------|--------------------|--|
|                                                             | APPLICANT INFORMATION     | Date:                                                                                                                                                                                 | PERMIT TYPE:       |  |
|                                                             |                           | Restaurant Owner: JOE MADISON                                                                                                                                                         | New Permit (\$100) |  |
|                                                             |                           | Restaurant Name: PERI'S PUB AND GRILL                                                                                                                                                 |                    |  |
|                                                             |                           | Restaurant Address: 618 6th STREET                                                                                                                                                    | w/alcohol (\$25)   |  |
|                                                             | APPLICAN                  | Telephone: 262-633-6111 Fax: 2026336176                                                                                                                                               |                    |  |
|                                                             |                           | Requested Number of Outdoor: Tables: 4 Chairs: 7                                                                                                                                      | □ Renewal (\$100)  |  |
|                                                             |                           |                                                                                                                                                                                       | 2 S                |  |
|                                                             |                           | Applications will not be accepted without the following:                                                                                                                              |                    |  |
|                                                             |                           | Copy of a valid restaurant license                                                                                                                                                    |                    |  |
|                                                             | <b>REQUIRED MATERIALS</b> | Copy of a current certificate of insurance SEM TO City Clark,                                                                                                                         |                    |  |
|                                                             |                           | A layout, drawn to scale on 8.5" x 11" paper, which accurately depicts the dimensions                                                                                                 |                    |  |
|                                                             | TER                       | of the existing sidewalk area and adjacent private property, the proposed location of the                                                                                             |                    |  |
|                                                             | MA                        | sidewalk café, size and number of tables, chairs, steps, planters, and umbrellas, location of doorways, trees, obstructions, either existing or proposed, within the pedestrian area. |                    |  |
|                                                             | ED                        | Photographs, drawings, or manufacturer's brochures describing the appearance and                                                                                                      |                    |  |
| UIR                                                         |                           | dimensions of all tables, chairs, umbrellas or other objects related to the sidewalk café.                                                                                            |                    |  |
|                                                             | EQ                        |                                                                                                                                                                                       |                    |  |
|                                                             | ~                         | A non-refundable application fee                                                                                                                                                      |                    |  |
| -                                                           | 20                        | New Permit - \$100<br>New permit w/alcohol expansion - \$125                                                                                                                          |                    |  |
|                                                             |                           | Permit renewal - \$100                                                                                                                                                                |                    |  |
| -                                                           |                           | Permit renewal w/alcohol expansion - \$100                                                                                                                                            |                    |  |
|                                                             | E                         | If this application is approved, I hereby agree to abide by all the relevant City regulations                                                                                         |                    |  |
|                                                             | TURE                      | pertaining to the installation of sidewalk cafés, including but not limited to Sections 82-150                                                                                        |                    |  |
|                                                             | SIGNAT                    | through 82-160 of the Municipal Code of the City of Racine.                                                                                                                           |                    |  |
|                                                             | SIG                       |                                                                                                                                                                                       |                    |  |
|                                                             |                           | Signature – Restaurant Owner                                                                                                                                                          |                    |  |
| This application is made with my/our knowledge and consent. |                           |                                                                                                                                                                                       |                    |  |
|                                                             |                           |                                                                                                                                                                                       |                    |  |
|                                                             |                           |                                                                                                                                                                                       |                    |  |
|                                                             | EV. 03/18                 | Senature – Property Owner(s)                                                                                                                                                          |                    |  |
| - KF                                                        | -1/1/17                   |                                                                                                                                                                                       |                    |  |