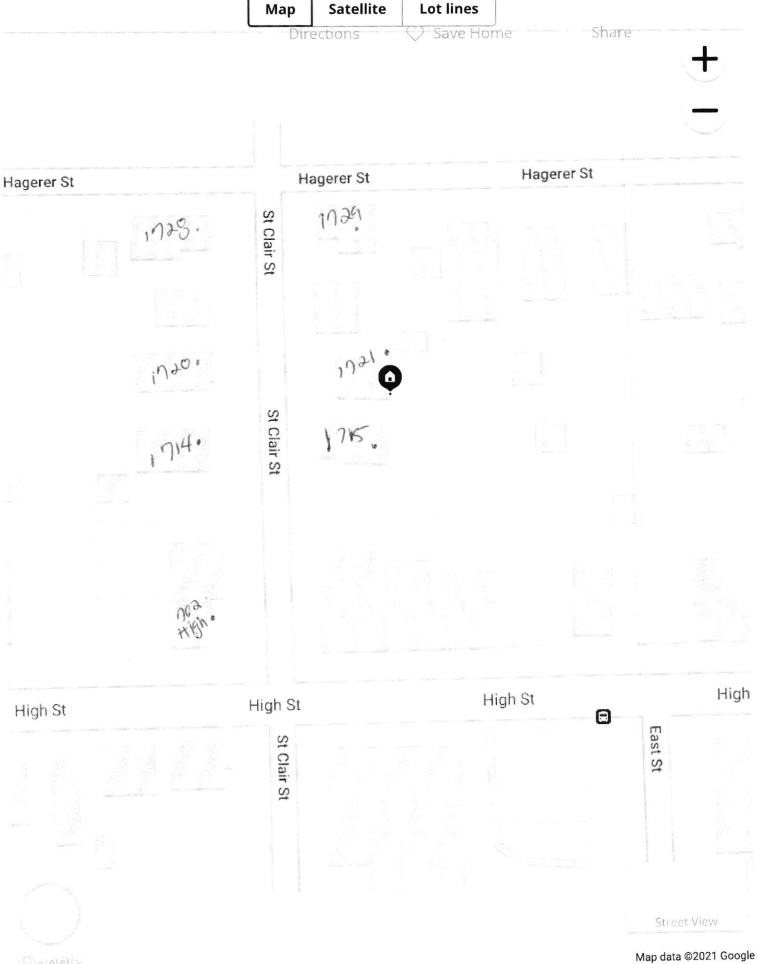

| ** NO Block Party Permits will be issued for July 4" ** |                          |                  |                         |             |
|---------------------------------------------------------|--------------------------|------------------|-------------------------|-------------|
| DATE OF APPLICATION_                                    |                          | DATE OF BLOCK PA | rry <u>August</u> a     | 28,202,     |
| TIME OF BLOCK PARTY – FROM                              | 2AM/PM                   | го #8            | _AMPM (NO LATER THAI    | N 10:00 PM) |
| NAME OF STREET TO BE CLOSED                             | St. Clair                |                  |                         |             |
| FROM High St.                                           |                          | ro Hage          | rer St.                 |             |
| NAME OF STREET                                          | 7112 31 00               | Nowfrot of       | NAME OF STREET          | 1/205       |
| NAME OF APPLICANT (PLEASE PRINT)                        |                          | 1                | PHONE 262-417-          | 4383_       |
| ADDRESS OF APPLICANT //09 x                             | 1. Memorial O            | r., Kacine       | WI 53403                |             |
| SIGNATURE OF SCAY 1                                     | nia EMAIL                | anniau           | xcl15 690 6M            | ail.com     |
|                                                         | NEIGHBORS' SI            | NATURES          |                         |             |
| ONLY SIGNATURES FROM PROPERTIES WILL NOT BE COUNTED.    |                          |                  |                         | THE OTHERS  |
| WE, THE UNDERSIGNED, RESIDENTS C<br>BLOCK PARTY:        | ON THE ABOVE - DESCRIBED | STREET ARE IN F  | AVOR OF CLOSING SAID ST | TREET FOR A |
| SIGNATURE                                               | PRINT LAST NAME          |                  | ADDRESS                 |             |
| (m-C-Pe                                                 | Cory S Plant             | 632              | Migh. St                |             |
| ( Triging to norse                                      | e Potricia Sea           | engan 17         | 15 St Clair             | St          |
|                                                         | Abundand                 | 1721             | ST Class                | 651         |
| Mike Kutochell                                          | KRATOCHUIL               | 1729             | & clair                 | ¥           |
|                                                         | Do one live t            | Nette 1728       | 51 Ciais                | 56          |
|                                                         |                          | 1720             |                         |             |
| Ada Hala                                                | hohor                    | 702              | High ST                 |             |
| Jun port                                                |                          |                  |                         |             |