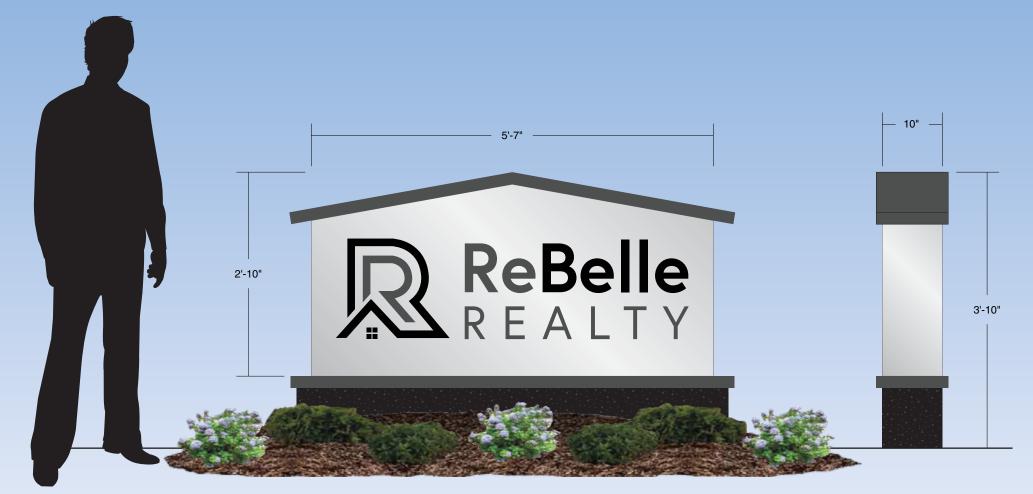

## REBELLE REALTY / MONUMENT SIGN

ONE (1) DOUBLE SIDED, NON-ILLUMINATED MONUMENT SIGN
CUSTOM FABRICATED ALUMINUM SIGN BODY W/ MAP PAINTED FINISH
ALUMINUM FACES W/ 3M VINYL GRAPHICS & MAP PAINTED FINISHES
FABRICATED ALUMINUM BASE W/ MAP TEXTURED PAINTED FINISH